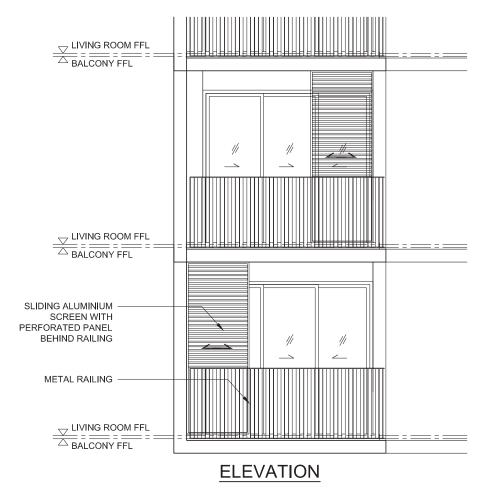

# 5-BEDROOM PREMIUM

# TYPE 4L1-G

Area: 117 sq m (include 9 sq m A/C LEDGE, 17 sq m PES) Unit(s): #01-23





# TYPE 5L

Area: 135 sq m (include 10 sq m A/C LEDGE, 16 sq m BALCONY) Unit(s): #03-24 TO #13-24 #03-25\* TO #13-25\*







# 5-BEDROOM PREMIUM

# 5-BEDROOM PREMIUM

# TYPE 5L-PH

Area: 162 sq m (include 10 sq m A/C LEDGE, 16 sq m BALCONY, 27 sq m VOID) Unit(s): #14-24 #14-25\*







# TYPE 5L1

Area: 135 sq m (include 11 sq m A/C LEDGE, 17 sq m BALCONY) Unit(s): #03-23\* TO #13-23\* #03-26 TO #13-26





# SHOPS

# TYPE 5L1-PH

Area: 162 sq m (include 11 sq m A/C LEDGE, 17 sq m BALCONY, 27 sq m VOID) Unit(s): #14-23







# SHOPS

#B1-01: 25 sq m (include 3 sq m A/C LEDGE) #B1-02: 27 sq m (include 3 sq m A/C LEDGE)





# **BALCONY SCREEN**





TYPICAL BALCONY LAYOUT PLAN



# **SPECIFICATIONS**

#### 1. FOUNDATION

Reinforced concrete bore piles and/or raft foundation and/or reinforced concrete footing and/or driven piles

#### 2. SUPERSTRUCTURE

Reinforced concrete and/or precast reinforced concrete panel and/or structural steel to Engineer's design and specification

#### 3. WALLS

External: Reinforced concrete and/or common clay bricks and/or precast concrete and/or curtain wall

Internal: Reinforced concrete and/or common clay bricks and/or precast concrete panel and/or dry wall partition system where applicable

# 4. ROOF

Reinforced concrete roof with insulation and waterproofing

#### 5. CEILING

#### For Condominium Units

i. Living, Dining, Master Bedroom, Bedroom, Hallway to Bedroom, Study, Entertainment Room, All Kitchen (including Dry and Wet Ki