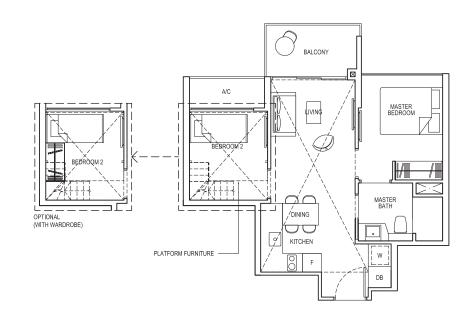

t(s): #05-22 TO #13-22
#02-34 TO #13-34
#03-42 TO #14-42

# BEDROOM 2 BEDROOM 2 BEDROOM 2 BEDROOM 2 OPTIONAL (WITH WARDROBE)

# TYPE 2C1-G

Area:  $52 \, \mathrm{sq} \, \mathrm{m}$  (include  $3 \, \mathrm{sq} \, \mathrm{m}$  A/C LEDGE,  $5 \, \mathrm{sq} \, \mathrm{m}$  PES/ PRIVATE ROOF TERRACE) Unit(s): #04-22



# TYPE 2C1a

Area: 52 sq m (include 3 sq m A/C LEDGE, 5 sq m BALCONY) Unit(s): #05-15 TO #13-15 #02-27 TO #13-27 #03-35 TO #14-35



# TYPE 2C1a-G

Area: 52 sq m (include 3 sq m A/C LEDGE, 5 sq m PES/ PRIVATE ROOF TERRACE) Unit(s): #04-15



# TYPE 2C1-PH

Area: 79 sq m (include 3 sq m A/C LEDGE, 5 sq m BALCONY, 27 sq m VOID) Unit(s): #14-34





ISOMETRIC VIEW\*\*



# TYPE 2C1a-PH

Area: 79 sq m (include 3 sq m A/C LEDGE, 5 sq m BALCONY, 27 sq m VOID)
Unit(s): #14-15
#15-25





ISOMETRIC VIEW\*\*



NOTE:

<sup>\*\*</sup> Isometric views have excluded railing drawings for the steps

Plans are subject to change/amendments as may be required and/or approved by the

Developer and/or the relevant authorities and do not form part of any offer or contract.

These are not drawn to scale and are for the purpose of visual presentation only.

# 2-BEDROOM COMPACT

# TYPE 2C2

Area: 51 sq m (include 3 sq m A/C LEDGE, 5 sq m BALCONY)
Unit(s): #05-06\* TO #14-06\*
#05-10 TO #14-10
#02-53\* TO #14-53\*



# TYPE 2C2-G

Area: 51 sq m (include 3 sq m A/C LEDGE, 5 sq m PES/ PRIVATE ROOF TERRACE) Unit(s): #04-06\* \$#04-10\$

#01-53\*



# TYPE 2C2-PH

Area: 79 sq m (include 3 sq m A/C LEDGE, 5 sq m BALCONY, 28 sq m VOID)
Unit(s): #15-06\*
#15-10
#15-53\*







# TYPE 2C3

Are