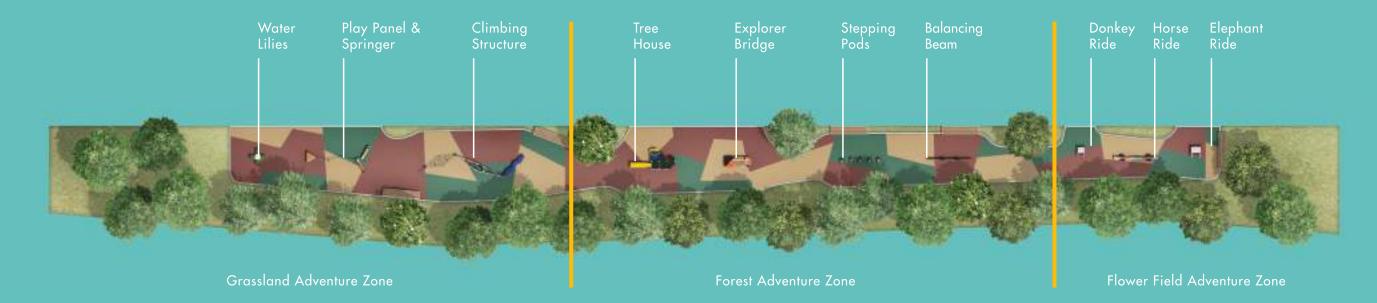

# FUN EXCITEMENT AT THE EXCLUSIVE GRANDEUR

KIDS' CLUB

The Grandeur Kids' Club is a kid's world. Your children can work out at the Kid's Gym, have fun at the Kid's Waterplay, develop their swimming skills at the Kid's Pool, and enjoy their meals with friends at the Kid's Alfresco. Your children's imagination will be ignited at the exhilarating Adventure Zones, offering them an exciting experience with its treehouse, explorer bridge, see-saws and climbing structures. While your children are enjoying themselves in their world, you can enjoy precious time of your own.

Grassland Adventure Zone

89 Forest Adventure

**84** Kid's Alfresco

- 79 Maze Garden 43 Poolside Lawn
- 44 Lookout Deck **80** Forest Courtyard
- 45 Water Courtyard
- 46 Chillout Lawn
- 47 Family Deck
- 48 Courtyard Deck