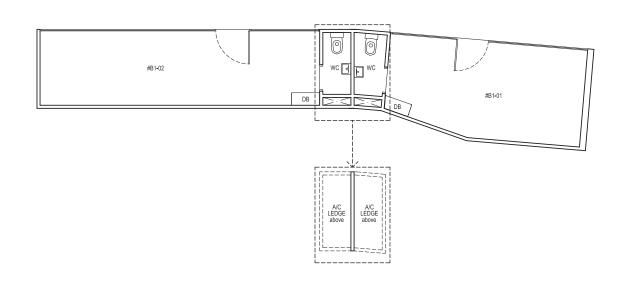

# SHOPS

#B1-01: 25 sq m (include 3 sq m A/C LEDGE) #B1-02: 27 sq m (include 3 sq m A/C LEDGE)