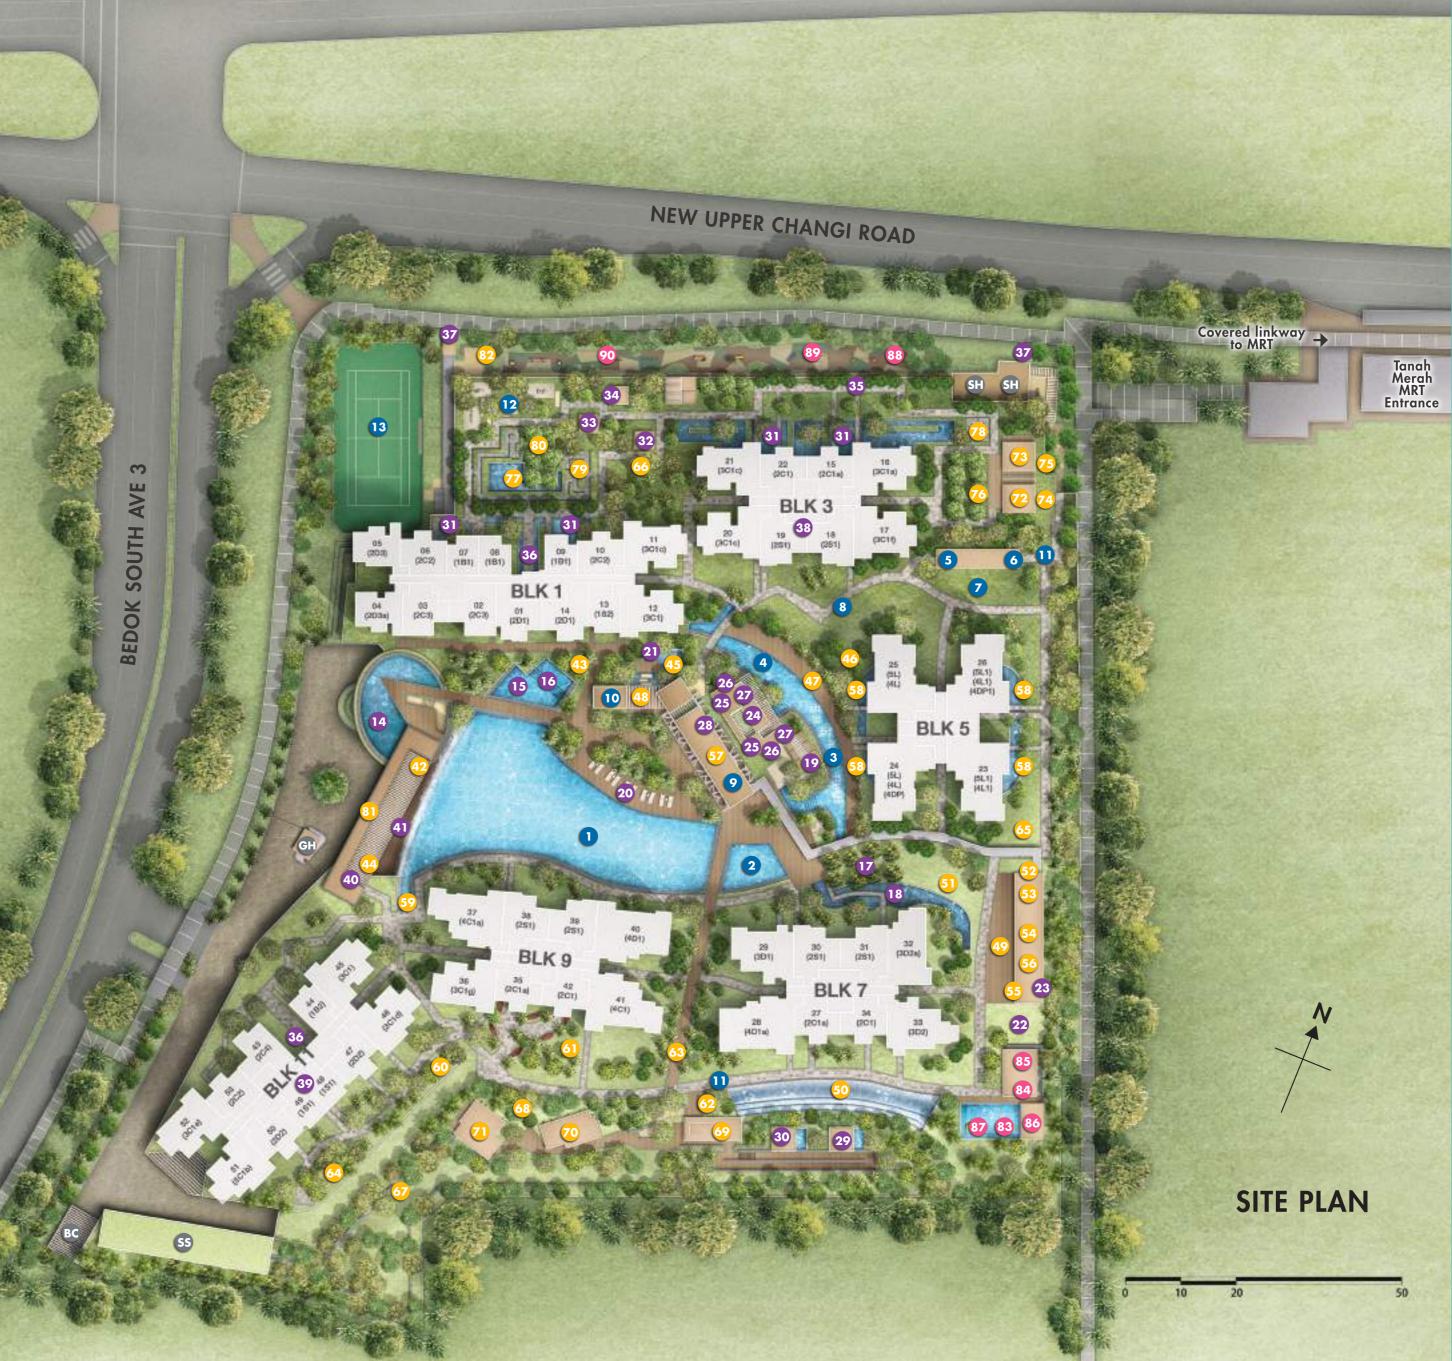

# **BODY**

- 13 Tennis Court

# MIND

14 Water Bay

16 Water Bed

18 Ripple Bay

- 15 Outdoor Jacuzzi
- 17 Day Bed Grove
- 19 Sensory Spa Jet 6 Outdoor Gym 20 Sunning Deck
- 21 Meditation Deck

- **26** Steam Room 12 Forest Fitness Corne **27** Ice Therapy Corner
  - **28** Concierge
  - **29** Hillside Spa
  - **30** Waterfall Spa
  - 31 Bubbling Reflective Pool
  - 32 Chillout Cabana
  - 33 Floating Cabana **34** Reading Cabana
  - 35 Canopy Walk

  - 37 Side Gate (Covered Linkway to MRT)
  - **38** Bicycle DIY Space
  - **39** Childcare Centre
  - 40 Parcel Collection Station
  - 41 Management Office

# SOUL

- 42 Entree Clubhouse
- 44 Lookout Deck
- 45 Water Courtyard
- 47 Family Deck 48 Courtyard Deck
- 49 Party Deck
- 51 Party Lawn 52 Multi-purpose Room
- 24 Himalayan Salt Room 53 Function Room
- **25** Changing Room **54** Theatrette

  - 55 Games Room <mark>56</mark> Jamming Studic
  - 57 Chillout Deck (2nd Level)

    - 60 Spice Garden

    - 64 Heliconia Garden

- 66 Fern Garden

- **76** Picnic Lawn

- 81 Grand Arrival
- 63 Fireflies Forest

# KIDS' CLUB

- **83** Kid's Pool

- 80 Forest Courtyard

- 62 The Valley Lobby
- 65 Mist Garden

- 78 Chess Garden
- 79 Maze Garden

- 82 Serenity Alcove

- 67 Hillside Greenery 84 Kid's Alfresco

- 61 Hammock Garder

- 59 Forest Deck

- 58 Ecopond

- 87 Kid's Water Play 88 Grassland Adventure Zone

- 74 Gourmet BBQ Pit

- **86** Kid's Gym

- 77 Lily Pond

- 85 Kid's Club

# 89 Forest Adventure Zone **OTHERS** BC Bin Centre SS Substation