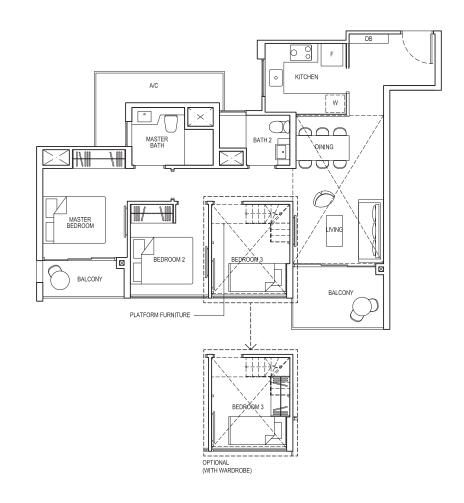

# TYPE 1B1

# TYPE 1B1-G

Area: 39 sq m (include 2 sq m A/C LEDGE, 5 sq m PRIVATE ROOF TERRACE)
Unit(s): #04-07\*
#04-08
#04-09

# TYPE 1B1-PH

Area: 66 sq m (include 2 sq m A/C LEDGE, 5 sq m BALCONY, 27 sq m VOID)
Unit(s): #15-07\*
#15-08
#15-09