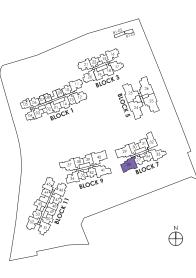

# SCHEMATIC DIAGRAM

# Block 1 Bedok South Avenue 3 S(465461)

| Floor/Unit | 1      | 2      | 3      | 4       | 5      | 6      | 7      | 8      | 9      | 10     | 11     | 12    | 13     | 14     |
|------------|--------|--------|--------|---------|--------|--------|--------|--------|--------|--------|--------|-------|--------|--------|
| 15         | 2D1-PH | 2C3-PH | 2C3-PH | 2D3a-PH | 2D3-PH | 2C2-PH | 1B1-PH | 1B1-PH | 1B1-PH | 2C2-PH |        |       | 1S2-PH | 2D1-PH |
| 14         | 2D1    | 2C3    | 2C3    | 2D3a    | 2D3    | 2C2    | 1B1    | 1B1    | 1B1    | 2C2    | 3C1c   | 3C1   | 152    | 2D1    |
| 13         | 2D1    | 2C3    | 2C3    | 2D3a    | 2D3    | 2C2    | 1B1    | 1B1    | 1B1    | 2C2    | 3C1c   | 3C1   | 152    | 2D1    |
| 12         | 2D1    | 2C3    | 2C3    | 2D3a    | 2D3    | 2C2    | 1B1    | 1B1    | 1B1    | 2C2    | 3C1c   | 3C1   | 152    | 2D1    |
| 11         | 2D1    | 2C3    | 2C3    | 2D3a    | 2D3    | 2C2    | 1B1    | 1B1    | 1B1    | 2C2    | 3C1c   | 3C1   | 152    | 2D1    |
| 10         | 2D1    | 2C3    | 2C3    | 2D3a    | 2D3    | 2C2    | 1B1    | 1B1    | 1B1    | 2C2    | 3C1c   | 3C1   | 152    | 2D1    |
| 9          | 2D1    | 2C3    | 2C3    | 2D3a    | 2D3    | 2C2    | 1B1    | 1B1    | 1B1    | 2C2    | 3C1c   | 3C1   | 152    | 2D1    |
| 8          | 2D1    | 2C3    | 2C3    | 2D3a    | 2D3    | 2C2    | 1B1    | 1B1    | 1B1    | 2C2    | 3C1c   | 3C1   | 152    | 2D1    |
| 7          | 2D1    | 2C3    | 2C3    | 2D3a    |        | 2C2    | 1B1    | 1B1    | 1B1    | 2C2    | 3C1c   | 3C1   | 152    | 2D1    |
| 6          | 2D1    | 2C3    | 2C3    | 2D3a    |        | 2C2    | 1B1    | 1B1    | 1B1    | 2C2    | 3C1c   | 3C1   | 152    | 2D1    |
| 5          | 2D1    | 2C3    | 2C3    | 2D3a    |        | 2C2    | 1B1    | 1B1    | 1B1    | 2C2    | 3C1c   | 3C1   | 152    | 2D1    |
| 4          | 2D1    | 2C3    | 2C3    | 2D3a    |        | 2C2-G  | 1B1-G  | 1B1-G  | 1B1-G  | 2C2-G  | 3C1c-G | 3C1   | 152    | 2D1    |
| 3          | 2D1    | 2C3    | 2C3    | 2D3a    |        |        |        |        |        |        |        | 3C1   | 152    | 2D1    |
| 2          | 2D1    | 2C3    | 2C3    | 2D3a    |        |        |        |        |        |        |        | 3C1   | 152    | 2D1    |
| 1          | 2D1-G  | 2C3-G  | 2C3-G  | 2D3a-G  |        |        |        |        |        |        |        | 3C1-G | 1S2-G  | 2D1-G  |