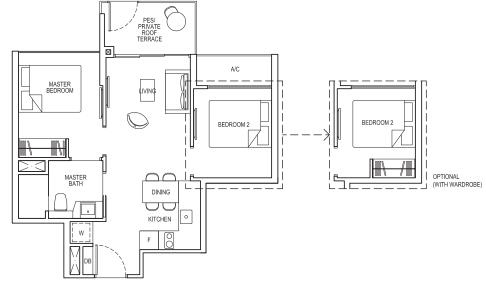

# TYPE 2C1

Area: 52 sq m (include 3 sq m A/C LEDGE, 5 sq m BALCONY)
Unit(s): #05-22 TO #13-22
#02-34 TO #13-34
#03-42 TO #14-42

# BEDROOM 2 BEDROOM 2 BEDROOM 2 BEDROOM 2 OPTIONAL (WITH WARDROBE)

# TYPE 2C1a

Area: 52 sq m (include 3 sq m A/C LEDGE, 5 sq m BALCONY) Unit(s): #05-15 TO #13-15 #02-27 TO #13-27 #03-35 TO #14-35