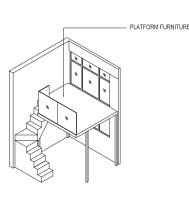

# iii. Platform Furniture (All -PH Type):

Metal deck with engineered timber floor finish and glass railing, where applicable