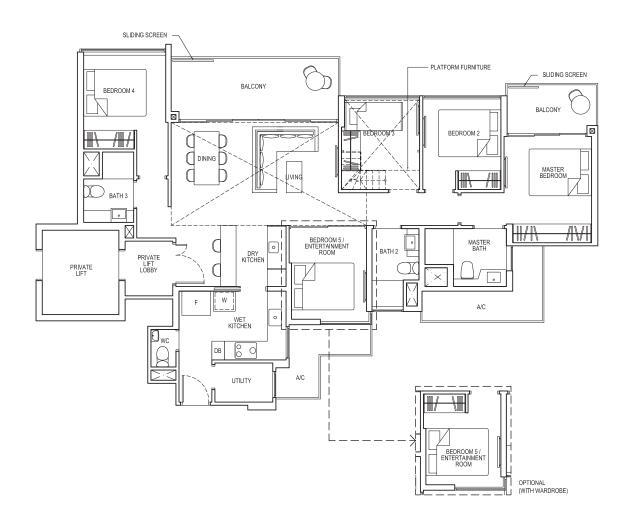

# TYPE 5L

Area: 135 sq m (include 10 sq m A/C LEDGE, 16 sq m BALCONY) Unit(s): #03-24 TO #13-24 #03-25\* TO #13-25\*

# TYPE 5L1

Area: 135 sq m (include 11 sq m A/C LEDGE, 17 sq m BALCONY) Unit(s): #03-23\* TO #13-23\* #03-26 TO #13-26