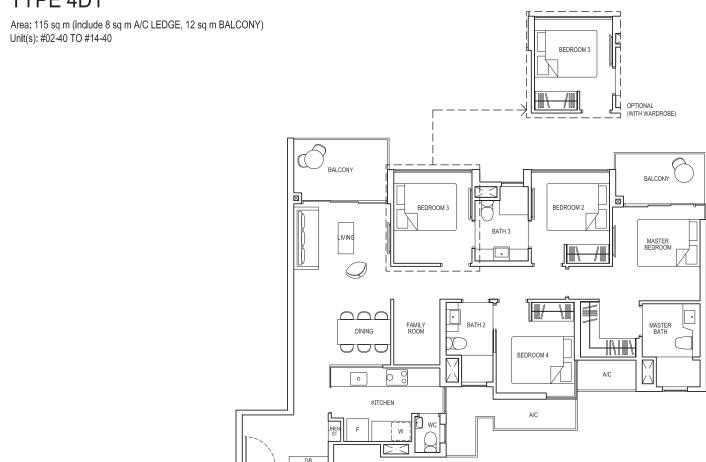

# TYPE 4D1

# TYPE 4D1-G

NOTE:

# TYPE 4D1-PH

Area: 140 sq m (include 8 sq m A/C LEDGE, 12 sq m BALCONY, 25 sq m VOID) Unit(s): #15-40

ISOMETRIC VIEW\*\*