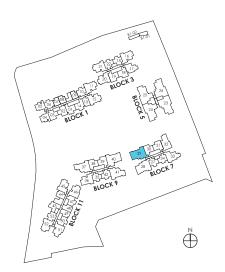

# SCHEMATIC DIAGRAM

# Block 1 Bedok South Avenue 3 S(465461)

| Floor/Unit | 1      | 2      | 3      | 4       | 5      | 6      | 7      | 8      | 9      | 10     | 11     | 12    | 13     | 14     |
|------------|--------|--------|--------|---------|--------|--------|--------|--------|--------|--------|--------|-------|--------|--------|
| 15         | 2D1-PH | 2C3-PH | 2C3-PH | 2D3a-PH | 2D3-PH | 2C2-PH | 1B1-PH | 1B1-PH | 1B1-PH | 2C2-PH |        |       | 1S2-PH | 2D1-PH |
| 14         | 2D1    | 2C3    | 2C3    | 2D3a    | 2D3    | 2C2    | 1B1    | 1B1    | 1B1    | 2C2    | 3C1c   | 3C1   | 152    | 2D1    |
| 13         | 2D1    | 2C3    | 2C3    | 2D3a    | 2D3    | 2C2    | 1B1    | 1B1    | 1B1    | 2C2    | 3C1c   | 3C1   | 152    | 2D1    |
| 12         | 2D1    | 2C3    | 2C3    | 2D3a    | 2D3    | 2C2    | 1B1    | 1B1    | 1B1    | 2C2    | 3C1c   | 3C1   | 152    | 2D1    |
| 11         | 2D1    | 2C3    | 2C3    | 2D3a    | 2D3    | 2C2    | 1B1    | 1B1    | 1B1    | 2C2    | 3C1c   | 3C1   | 152    | 2D1    |
| 10         | 2D1    | 2C3    | 2C3    | 2D3a    | 2D3    | 2C2    | 1B1    | 1B1    | 1B1    | 2C2    | 3C1c   | 3C1   | 152    | 2D1    |
| 9          | 2D1    | 2C3    | 2C3    | 2D3a    | 2D3    | 2C2    | 1B1    | 1B1    | 1B1    | 2C2    | 3C1c   | 3C1   | 152    | 2D1    |
| 8          | 2D1    | 2C3    | 2C3    | 2D3a    | 2D3    | 2C2    | 1B1    | 1B1    | 1B1    | 2C2    | 3C1c   | 3C1   | 152    | 2D1    |
| 7          | 2D1    | 2C3    | 2C3    | 2D3a    |        | 2C2    | 1B1    | 1B1    | 1B1    | 2C2    | 3C1c   | 3C1   | 152    | 2D1    |
| 6          | 2D1    | 2C3    | 2C3    | 2D3a    |        | 2C2    | 1B1    | 1B1    | 1B1    | 2C2    | 3C1c   | 3C1   | 152    | 2D1    |
| 5          | 2D1    | 2C3    | 2C3    | 2D3a    |        | 2C2    | 1B1    | 1B1    | 1B1    | 2C2    | 3C1c   | 3C1   | 152    | 2D1    |
| 4          | 2D1    | 2C3    | 2C3    | 2D3a    |        | 2C2-G  | 1B1-G  | 1B1-G  | 1B1-G  | 2C2-G  | 3C1c-G | 3C1   | 152    | 2D1    |
| 3          | 2D1    | 2C3    | 2C3    | 2D3a    |        |        |        |        |        |        |        | 3C1   | 152    | 2D1    |
| 2          | 2D1    | 2C3    | 2C3    | 2D3a    |        |        |        |        |        |        |        | 3C1   | 152    | 2D1    |
| 1          | 2D1-G  | 2C3-G  | 2C3-G  | 2D3a-G  |        |        |        |        |        |        |        | 3C1-G | 1S2-G  | 2D1-G  |