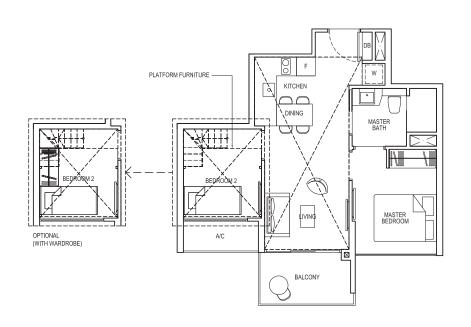

# TYPE 2C1-PH

Area: 79 sq m (include 3 sq m A/C LEDGE, 5 sq m BALCONY, 27 sq m VOID) Unit(s): #14-34

ISOMETRIC VIEW\*\*

# TYPE 2C1a-PH

Area: 79 sq m (include 3 sq m A/C LEDGE, 5 sq m BALCONY, 27 sq m VOID)
Unit(s): #14-15
#15-25

ISOMETRIC VIEW\*\*

NOTE:

<sup>\*\*</sup> Isometric views have excluded railing drawings for the steps