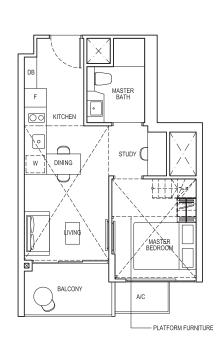

# TYPE 1S1

Area: 42 sq m (include 2 sq m A/C LEDGE, 5 sq m BALCONY) Unit(s): #02-48 TO #14-48 #02-49\* TO #14-49\*

# TYPE 1S1-PH

Area: 64 sq m (include 2 sq m A/C LEDGE, 5 sq m BALCONY, 22 sq m VOID) Unit(s): #15-48 #15-49\*