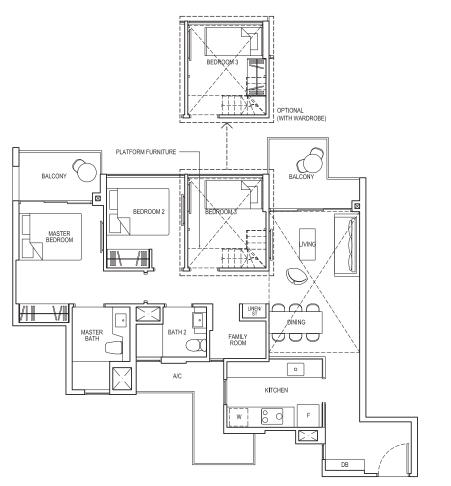

O #14-36



# TYPE 3C1g-G

Area: 83 sq m (include 6 sq m A/C LEDGE, 10 sq m PES) Unit(s): #01-36





# TYPE 3C1g-PH

Area: 106 sq m (include 6 sq m A/C LEDGE, 10 sq m BALCONY, 23 sq m VOID) Unit(s): #15-36





ISOMETRIC VIEW\*\*



BIOCK 9

NOTE:

\*\* Isometric views have excluded railing drawings for the steps

Plans are subject to change/amendments as may be required and/or approved by the

Developer and/or the relevant authorities and do not form part of any offer or contract.

These are not drawn to scale and are for the purpose of visual presentation only.

# 3-BEDROOM DELUXE

# TYPE 3D1



# TYPE 3D1-G

Area: 91 sq m (include 7 sq m A/C LEDGE, 11 sq m PES) Unit(s): #01-29





# TYPE 3D1-PH

Area: 113 sq m (include 7 sq m A/C LEDGE, 11 sq m BALCONY, 22 sq m VOID) Unit(s): #14-29





ISOMETRIC VIEW\*\*

# TYPE 3D2

Area: 90 sq m (include 6 sq m A/C LEDGE, 11 sq m BALCONY) Unit(s): #02-33 TO #13-33



NOTE:

Plans are subject to change/amendments as may be required and/or approved by the Developer and/or the relevant authorities and do not form part of any offer or contract. These are not drawn to scale and are for the purpose of visual presentation only.

# 3-BEDROOM DELUXE

# TYPE 3D2-G

Area: 90 sq m (include 6 sq m A/C LEDGE, 11 sq m PES) Unit(s): #01-33



# TYPE 3D2-PH

Area: 112 sq m (include 6 sq m A/C LEDGE, 11 sq m BALCONY, 22 sq m VOID) Unit(s): #14-33



# TYPE 3D2a



# TYPE 3D2a-G

Area: 90 sq m (include 6 sq m A/C LEDGE, 10 sq m PES) Unit(s): #01-32





# 4-BEDROOM COMPACT

# TYPE 3D2a-PH

Area: 115 sq m (include 6 sq m A/C LEDGE, 10 sq m BALCONY, 25