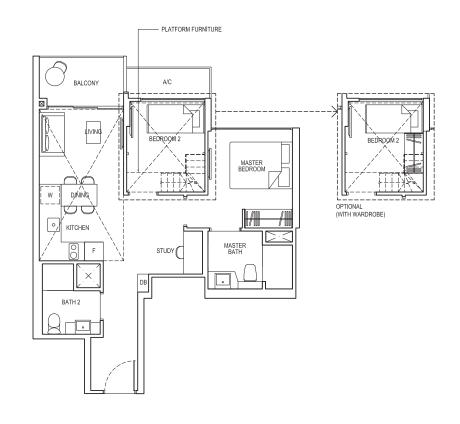

# TYPE 2S1-G

#01-38

#01-39\*

# TYPE 2S1-PH

Area: 84 sq m (include 3 sq m A/C LEDGE, 5 sq m BALCONY, 22 sq m VOID) Unit(s): #14-18 #14-31\* #15-38 #15-39\*

ISOMETRIC VIEW\*\*

Plans are subject to change/amendments as may be required and/or approved by the Developer and/or the relevant authorities and do not form part of any offer or contract. These are not drawn to scale and are for the purpose of visual presentation only.