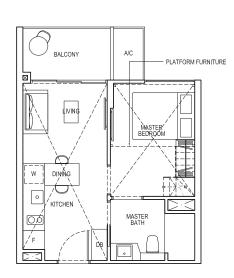

# iii. Platform Furniture (All -PH Type):

Metal deck with engineered timber floor finish and glass railing, where applicable