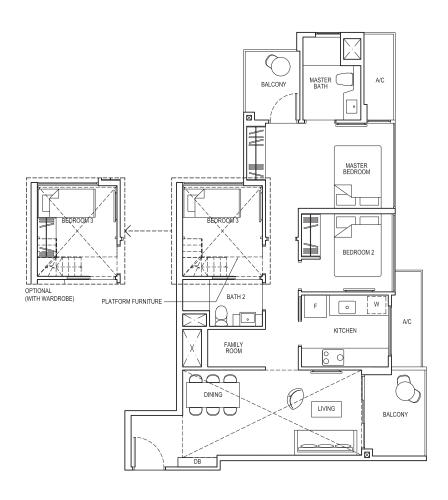

E 3D2

Area: 90 sq m (include 6 sq m A/C LEDGE, 11 sq m BALCONY) Unit(s): #02-33 TO #13-33



NOTE:

Plans are subject to change/amendments as may be required and/or approved by the Developer and/or the relevant authorities and do not form part of any offer or contract. These are not drawn to scale and are for the purpose of visual presentation only.

# 3-BEDROOM DELUXE

# TYPE 3D2-G

Area: 90 sq m (include 6 sq m A/C LEDGE, 11 sq m PES) Unit(s): #01-33



# TYPE 3D2-PH

Area: 112 sq m (include 6 sq m A/C LEDGE, 11 sq m BALCONY, 22 sq m VOID) Unit(s): #14-33



# TYPE 3D2a



# TYPE 3D2a-G

Area: 90 sq m (include 6 sq m A/C LEDGE, 10 sq m PES) Unit(s): #01-32





# 4-BEDROOM COMPACT

# TYPE 3D2a-PH

Area: 115 sq m (include 6 sq m A/C LEDGE, 10 sq m BALCONY, 25 sq m VOID) Unit(s): #14-32





ISOMETRIC VIEW\*\*



# TYPE 4C1

Area: 105 sq m (include 6 sq m A/C LEDGE, 12 sq m BALCONY) Unit(s): #02-41 TO #14-41



# TYPE 4C1-G

Area: 105 sq m (include 6 sq m A/C LEDGE, 12 sq m PES) Unit(s): #01-41



NOTE:

\*\* Isometric views have excluded railing drawings for the steps

Plans are subject to change/amendments as may be required and/or approved by the

Developer and/or the relevant authorities and do not form part of any offer or contract.

These are not drawn to scale and are for the purpose of visual presentation only.

# 4-BEDROOM COMPACT

# TYPE 4C1-PH

Area: 130 sq m (include 6 sq m A/C LEDGE, 12 sq m BALCONY, 25 sq m VOID) Unit(s): #15-41





ISOMETRIC VIEW\*\*



# TYPE 4C1a



# TYPE 4C1a-G

Area: 105 sq m (include 6 sq m A/C LEDGE, 12 sq m PES) Unit(s): #01-37