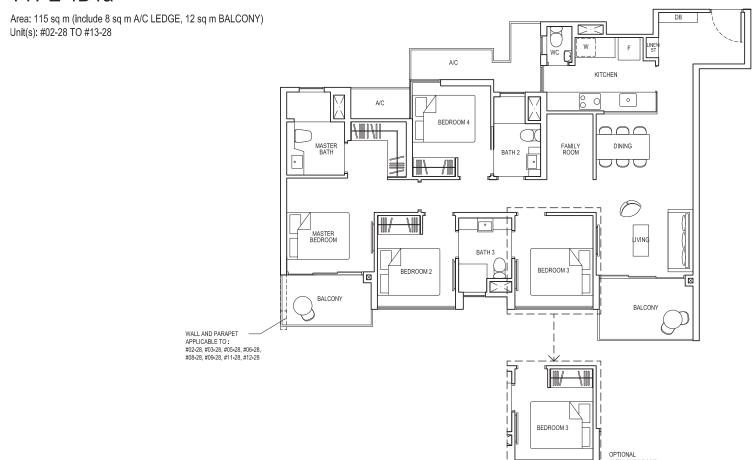

# TYPE 4D1a-G

Area: 115 sq m (include 8 sq m A/C LEDGE, 12 sq m PES)
Unit(s): #01-28

NOTE:

# TYPE 4D1a-PH

Area: 140 sq m (include 8 sq m A/C LEDGE, 12 sq m BALCONY, 25 sq m VOID) Unit(s): #14-28

ISOMETRIC VIEW\*\*