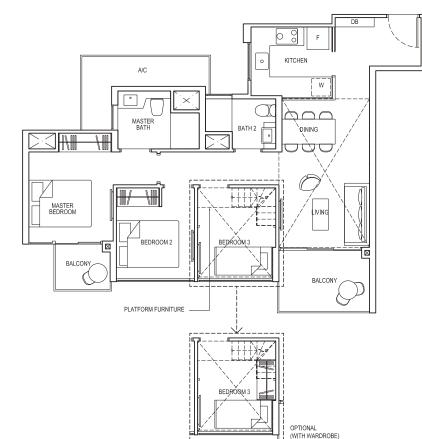

# TYPE 2C1

Area: 52 sq m (include 3 sq m A/C LEDGE, 5 sq m BALCONY)
Unit(s): #05-22 TO #13-22
#02-34 TO #13-34
#03-42 TO #14-42

# BEDROOM 2 BEDROOM 2 BEDROOM 2 BEDROOM 2 OPTIONAL (WITH WARDROBE)

# TYPE 2C1a

Area: 52 sq m (include 3 sq m A/C LEDGE, 5 sq m BALCONY) Unit(s): #05-15 TO #13-15 #02-27 TO #13-27 #03-35 TO #14-35