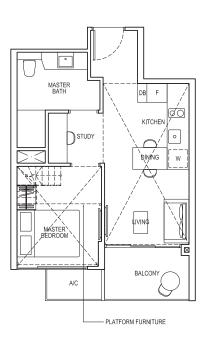

# TYPE 1B1

# TYPE 1B1-G

Area: 39 sq m (include 2 sq m A/C LEDGE, 5 sq m PRIVATE ROOF TERRACE)
Unit(s): #04-07\*
#04-08
#04-09

# TYPE 1B1-PH

Area: 66 sq m (include 2 sq m A/C LEDGE, 5 sq m BALCONY, 27 sq m VOID)
Unit(s): #15-07\*
#15-08
#15-09