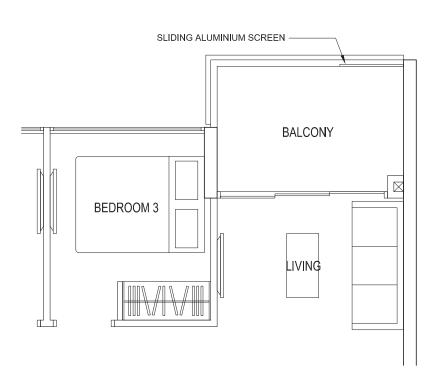

2-26







# 4-BEDROOM PREMIUM

# 5-BEDROOM PREMIUM

# TYPE 4L1-G

Area: 117 sq m (include 9 sq m A/C LEDGE, 17 sq m PES) Unit(s): #01-23





# TYPE 5L

Area: 135 sq m (include 10 sq m A/C LEDGE, 16 sq m BALCONY) Unit(s): #03-24 TO #13-24 #03-25\* TO #13-25\*







# 5-BEDROOM PREMIUM

# 5-BEDROOM PREMIUM

# TYPE 5L-PH

Area: 162 sq m (include 10 sq m A/C LEDGE, 16 sq m BALCONY, 27 sq m VOID) Unit(s): #14-24 #14-25\*







# TYPE 5L1

Area: 135 sq m (include 11 sq m A/C LEDGE, 17 sq m BALCONY) Unit(s): #03-23\* TO #13-23\* #03-26 TO #13-26





# SHOPS

# TYPE 5L1-PH

Area: 162 sq m (include 11 sq m A/C LEDGE, 17 sq m BALCONY, 27 sq m VOID) Unit(s): #14-23







# SHOPS

#B1-01: 25 sq m (include 3 sq m A/C LEDGE) #B1-02: 27 sq m (include 3 sq m A/C LEDGE)





# **BALCONY SCREEN**





TYPICAL BALCONY LAYOUT PLAN



# **SPECIFICATIONS**

#### 1. FOUNDATION

Reinforced concrete bore piles and/or raft foundation and/or reinforced concrete footing and/or driven piles

#### 2. SUPERSTRUCTURE

Reinforced concrete and/or precast reinforced concrete panel and/or structural steel to Engineer's design and specification

#### 3. WALLS

External: Reinforced concrete and/or common clay bricks and/or precast concrete and/or curtain wall

Internal: Reinforced concrete and/or common clay bricks and/or precast concrete panel and/or dry wall partition system where applicable

# 4. ROOF

Reinforced concrete roof with insulation and waterproofing

#### 5. CEILING

#### For Condominium Units

i. Living, Dining, Master Bedroom, Bedroom, Hallway to Bedroom, Study, Entertainment Room, All Ki