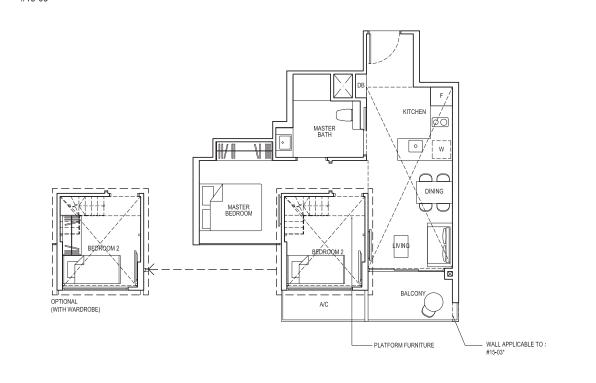

# TYPE 2D3

Area: 58 sq m (include 5 sq m A/C LEDGE, 4 sq m BALCONY) Unit(s): #08-05 TO #14-05

# TYPE 2D3-PH

Area: 82 sq m (include 5 sq m A/C LEDGE, 4 sq m BALCONY, 24 sq m VOID) Unit(s): #15-05

ISOMETRIC VIEW\*\*

Plans are subject to change/amendments as may be required and/or approved by the Developer and/or the relevant authorities and do not form part of any offer or contract. These are not drawn to scale and are for the purpose of visual presentation only.