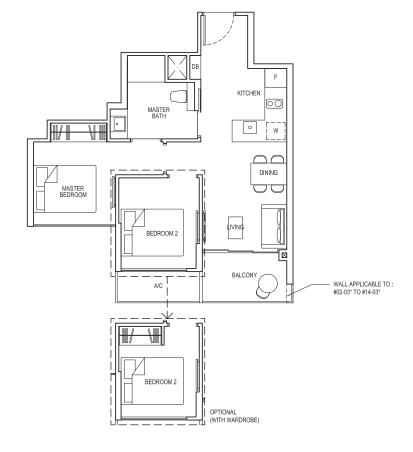

# TYPE 2D1

Area: 58 sq m (include 3 sq m A/C LEDGE, 5 sq m BALCONY) Unit(s): #02-01 TO #14-01 #02-14\* TO #14-14\*

# TYPE 2D1-G

Area: 58 sq m (include 3 sq m A/C LEDGE, 5 sq m PES) Unit(s): #01-01

# TYPE 2D1-PH

Area: 84 sq m (include 3 sq m A/C LEDGE, 5 sq m BALCONY, 26 sq m VOID)
Unit(s): #15-01
#15-14\*

\*\* Isometric views have excluded railing draw

Plans are subject to change/amendments as may be required and/or approved by the Developer and/or the relevant authorities and do not form part of any offer or contract. These are not drawn to scale and are for the purpose of visual presentation only.