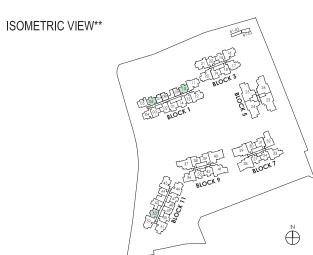

# SCHEMATIC DIAGRAM

# Block 1 Bedok South Avenue 3 S(465461)

| Floor/Unit | 1      | 2      | 3      | 4       | 5      | 6      | 7      | 8      | 9      | 10     | 11     | 12    | 13     | 14     |
|------------|--------|--------|--------|---------|--------|--------|--------|--------|--------|--------|--------|-------|--------|--------|
| 15         | 2D1-PH | 2C3-PH | 2C3-PH | 2D3a-PH | 2D3-PH | 2C2-PH | 1B1-PH | 1B1-PH | 1B1-PH | 2C2-PH |        |       | 1S2-PH | 2D1-PH |
| 14         | 2D1    | 2C3    | 2C3    | 2D3a    | 2D3    | 2C2    | 1B1    | 1B1    | 1B1    | 2C2    | 3C1c   | 3C1   | 152    | 2D1    |
| 13         | 2D1    | 2C3    | 2C3    | 2D3a    | 2D3    | 2C2    | 1B1    | 1B1    | 1B1    | 2C2    | 3C1c   | 3C1   | 152    | 2D1    |
| 12         | 2D1    | 2C3    | 2C3    | 2D3a    | 2D3    | 2C2    | 1B1    | 1B1    | 1B1    | 2C2    | 3C1c   | 3C1   | 152    | 2D1    |
| 11         | 2D1    | 2C3    | 2C3    | 2D3a    | 2D3    | 2C2    | 1B1    | 1B1    | 1B1    | 2C2    | 3C1c   | 3C1   | 152    | 2D1    |
| 10         | 2D1    | 2C3    | 2C3    | 2D3a    | 2D3    | 2C2    | 1B1    | 1B1    | 1B1    | 2C2    | 3C1c   | 3C1   | 152    | 2D1    |
| 9          | 2D1    | 2C3    | 2C3    | 2D3a    | 2D3    | 2C2    | 1B1    | 1B1    | 1B1    | 2C2    | 3C1c   | 3C1   | 152    | 2D1    |
| 8          | 2D1    | 2C3    | 2C3    | 2D3a    | 2D3    | 2C2    | 1B1    | 1B1    | 1B1    | 2C2    | 3C1c   | 3C1   | 152    | 2D1    |
| 7          | 2D1    | 2C3    | 2C3    | 2D3a    |        | 2C2    | 1B1    | 1B1    | 1B1    | 2C2    | 3C1c   | 3C1   | 152    | 2D1    |
| 6          | 2D1    | 2C3    | 2C3    | 2D3a    |        | 2C2    | 1B1    | 1B1    | 1B1    | 2C2    | 3C1c   | 3C1   | 152    | 2D1    |
| 5          | 2D1    | 2C3    | 2C3    | 2D3a    |        | 2C2    | 1B1    | 1B1    | 1B1    | 2C2    | 3C1c   | 3C1   | 152    | 2D1    |
| 4          | 2D1    | 2C3    | 2C3    | 2D3a    |        | 2C2-G  | 1B1-G  | 1B1-G  | 1B1-G  | 2C2-G  | 3C1c-G | 3C1   | 152    | 2D1    |
| 3          | 2D1    | 2C3    | 2C3    | 2D3a    |        |        |        |        |        |        |        | 3C1   | 152    | 2D1    |
| 2          | 2D1    | 2C3    | 2C3    | 2D3a    |        |        |        |        |        |        |        | 3C1   | 152    | 2D1    |
| 1          | 2D1-G  | 2C3-G  | 2C3-G  | 2D3a-G  |        |        |        |        |        |        |        | 3C1-G | 1S2-G  | 2D1-G  |

# Block 3 Bedok South Avenue 3 S(465462)

| Floor/Unit | 15      | 16      | 17      | 18     | 19     | 20      | 21      | 22    |
|------------|---------|---------|---------|--------|--------|---------|---------|-------|
| 15         |         |         |         |        |        |         |         |       |
| 14         | 2C1a-PH | 3C1a-PH | 3C1f-PH | 2S1-PH | 2S1-PH | 3C1c-PH | 3C1c-PH |       |
| 13         | 2C1a    | 3C1a    | 3C1f    | 2S1    | 281    | 3C1c    | 3C1c    | 2C1   |
| 12         | 2C1a    | 3C1a    | 3C1f    | 2S1    | 2S1    | 3C1c    | 3C1c    | 2C1   |
| 11         | 2C1a    | 3C1a    | 3C1f    | 2S1    | 2S1    | 3C1c    | 3C1c    | 2C1   |
| 10         | 2C1a    | 3C1a    | 3C1f    | 2S1    | 2S1    | 3C1c    | 3C1c    | 2C1   |
| 9          | 2C1a    | 3C1a    | 3C1f    | 2S1    | 281    | 3C1c    | 3C1c    | 2C1   |
| 8          | 2C1a    | 3C1a    | 3C1f    | 2S1    | 281    | 3C1c    | 3C1c    | 2C1   |
| 7          | 2C1a    | 3C1a    | 3C1f    | 2S1    | 281    | 3C1c    | 3C1c    | 2C1   |
| 6          | 2C1a    | 3C1a    | 3C1f    | 2S1    | 281    | 3C1c    | 3C1c    | 2C1   |
| 5          | 2C1a    | 3C1a    | 3C1f    | 2\$1   | 2\$1   | 3C1c    | 3C1c    | 2C1   |
| 4          | 2C1a-G  | 3C1a-G  | 3C1f    | 2\$1   | 2\$1   | 3C1c    | 3C1c-G  | 2C1-G |
| 3          |         |         |         | 281    | 281    | 3C1c    |         |       |
| 2          |         |         |         | 281    | 281    | 3C1c    |         |       |
| 1          |         |         |         | 2\$1-G | 2S1-G  | 3C1c-G  |         |       |

# Block 5 Bedok South Avenue 3 S(465463)

|            |             |       |       | •           |
|------------|-------------|-------|-------|-------------|
| Floor/Unit | 23          | 24    | 25    | 26          |
| 15         |             |       |       |             |
| 14         | 5L1-PH      | 5L-PH | 5L-PH |             |
| 13         | 5L1         | 5L    | 5L    | 5L1         |
| 12         | 5L1         | 5L    | 5L    | <i>5</i> L1 |
| 11         | 5L1         | 5L    | 5L    | 5L1         |
| 10         | <i>5</i> L1 | 5L    | 5L    | <i>5</i> L1 |
| 9          | 5L1         | 5L    | 5L    | 5L1         |
| 8          | 5L1         | 5L    | 5L    | 5L1         |
| 7          | 5L1         | 5L    | 5L    | 5L1         |
| 6          | 5L1         | 5L    | 5L    | 5L1         |
| 5          | 5L1         | 5L    | 5L    | 5L1         |
| 4          | 5L1         | 5L    | 5L    | 5L1         |
| 3          | 5L1         | 5L    | 5L    | 5L1         |
| 2          | 4L1         | 4L    | 4L    | 4L1         |
| 1          | 4L1-G       | 4DP-G | 4L-G  | 4DP1-G      |

# Block 7 Bedok South Avenue 3 S(465464)

| Floor/Unit | 27     | 28      | 29     | 30     | 31     | 32      | 33     | 34     |
|------------|--------|---------|--------|--------|--------|---------|--------|--------|
| 15         |        |         |        |        |        |         |        |        |
| 14         |        | 4D1a-PH | 3D1-PH | 2S1-PH | 2S1-PH | 3D2a-PH | 3D2-PH | 2C1-PH |
| 13         | 2C1a   | 4D1a    | 3D1    | 281    | 281    | 3D2a    | 3D2    | 2C1    |
| 12         | 2C1a   | 4D1a    | 3D1    | 2\$1   | 281    | 3D2a    | 3D2    | 2C1    |
| 11         | 2C1a   | 4D1a    | 3D1    | 2\$1   | 281    | 3D2a    | 3D2    | 2C1    |
| 10         | 2C1a   | 4D1a    | 3D1    | 2\$1   | 281    | 3D2a    | 3D2    | 2C1    |
| 9          | 2C1a   | 4D1a    | 3D1    | 2\$1   | 281    | 3D2a    | 3D2    | 2C1    |
| 8          | 2C1a   | 4D1a    | 3D1    | 251    | 251    | 3D2a    | 3D2    | 2C1    |
| 7          | 2C1a   | 4D1a    | 3D1    | 251    | 281    | 3D2a    | 3D2    | 2C1    |
| 6          | 2C1a   | 4D1a    | 3D1    | 251    | 281    | 3D2a    | 3D2    | 2C1    |
| 5          | 2C1a   | 4D1a    | 3D1    | 281    | 281    | 3D2a    | 3D2    | 2 C1   |
| 4          | 2C1a   | 4D1a    | 3D1    | 281    | 281    | 3D2a    | 3D2    | 2C1    |
| 3          | 2C1a   | 4D1a    | 3D1    | 251    | 251    | 3D2a    | 3D2    | 2C1    |
| 2          | 2C1a   | 4D1a    | 3D1    | 281    | 251    | 3D2a    | 3D2    | 2C1    |
| 1          | 2C1a-G | 4D1a-G  | 3D1-G  | 2S1-G  | 2S1-G  | 3D2a-G  | 3D2-G  | 2C1-G  |

# Block 9 Bedok South Avenue 3 S(465465)

| Floor/Unit | 35      | 36      | 37      | 38     | 39     | 40     | 41     | 42  |
|------------|---------|---------|---------|--------|--------|--------|--------|-----|
| 15         | 2C1a-PH | 3C1g-PH | 4C1a-PH | 2S1-PH | 2S1-PH | 4D1-PH | 4C1-PH |     |
| 14         | 2C1a    | 3C1g    | 4C1a    | 281    | 281    | 4D1    | 4C1    | 2C1 |
| 13         | 2C1a    | 3C1g    | 4C1a    | 281    | 281    | 4D1    | 4C1    | 2C1 |
| 12         | 2C1a    | 3C1g    | 4C1a    | 281    | 281    | 4D1    | 4C1    | 2C1 |
| 11         | 2C1a    | 3C1g    | 4C1a    | 281    | 281    | 4D1    | 4C1    | 2C1 |
| 10         | 2C1a    | 3C1g    | 4C1a    | 281    | 281    | 4D1    | 4C1    | 2C1 |
| 9          | 2C1a    | 3C1g    | 4C1a    | 281    | 2S1    | 4D1    | 4C1    | 2C1 |
| 8          | 2C1a    | 3C1g    | 4C1a    | 281    | 281    | 4D1    | 4C1    | 2C1 |
| 7          | 2C1a    | 3C1g    | 4C1a    | 281    | 281    | 4D1    | 4C1    | 2C1 |
| 6          | 2C1a    | 3C1g    | 4C1a    | 281    | 281    | 4D1    | 4C1    | 2C1 |
| 5          | 2C1a    | 3C1g    | 4C1a    | 2\$1   | 2\$1   | 4D1    | 4C1    | 2C1 |
| 4          | 2C1a    | 3C1g    | 4C1a    | 2\$1   | 281    | 4D1    | 4C1    | 2C1 |
| 3          | 2C1a    | 3C1g    | 4C1a    | 281    | 281    | 4D1    | 4C1    | 2C1 |
| 2          |         | 3C1g    | 4C1a    | 281    | 281    | 4D1    | 4C1    |     |
| 1          |         | 3C1g-G  | 4C1a-G  | 2S1-G  | 2S1-G  | 4D1-G  | 4C1-G  |     |

# Block 11 Bedok South Avenue 3 S(465466)

| 53    | 52   | 51      | 50     | 49     | 48     | 47     | 46      | 45     | 44     | 43     | Floor/Unit |
|-------|------|---------|--------|--------|--------|--------|---------|--------|--------|--------|------------|
| 2C2-F |      | 3C1b-PH | 2D2-PH | 1S1-PH | 1S1-PH | 2D2-PH | 3C1d-PH | 3C1-PH | 1B2-PH | 2C4-PH | 15         |
| 2C2   | 3C1e | 3C1b    | 2D2    | 181    | 181    | 2D2    | 3C1d    | 3C1    | 1B2    | 2C4    | 14         |
| 2C2   | 3C1e | 3C1b    | 2D2    | 181    | 181    | 2D2    | 3C1d    | 3C1    | 1B2    | 2C4    | 13         |
| 2C2   | 3C1e | 3C1b    | 2D2    | 181    | 181    | 2D2    | 3C1d    | 3C1    | 1B2    | 2C4    | 12         |
| 2C2   | 3C1e | 3C1b    | 2D2    | 181    | 181    | 2D2    | 3C1d    | 3C1    | 1B2    | 2C4    | 11         |
| 2C2   | 3C1e | 3C1b    | 2D2    | 181    | 181    | 2D2    | 3C1d    | 3C1    | 1B2    | 2C4    | 10         |
| 2C2   | 3C1e | 3C1b    | 2D2    | 181    | 181    | 2D2    | 3C1d    | 3C1    | 1B2    | 2C4    | 9          |
| 2C2   | 3C1e | 3C1b    | 2D2    | 181    | 181    | 2D2    | 3C1d    | 3C1    | 1B2    | 2C4    | 8          |
| 2C2   | 3C1e | 3C1b    | 2D2    | 181    | 181    | 2D2    | 3C1d    | 3C1    | 1B2    | 2C4    | 7          |
| 2C2   | 3C1e | 3C1b    | 2D2    | 181    | 181    | 2D2    | 3C1d    | 3C1    | 1B2    | 2C4    | 6          |
| 2C2   | 3C1e | 3C1b    | 2D2    | 181    | 181    | 2D2    | 3C1d    | 3C1    | 1B2    | 2C4    | 5          |
| 2C2   | 3C1e | 3C1b    | 2D2    | 181    | 181    | 2D2    | 3C1d    | 3C1    | 1B2    | 2C4    | 4          |
| 2C2   | 3C1e | 3C1b    | 2D2    | 181    | 181    | 2D2    | 3C1d    | 3C1    | 1B2    | 2C4    | 3          |
| 2C2   |      |         | 2D2    | 181    | 181    | 2D2    | 3C1d    | 3C1    | 1B2    | 2C4    | 2          |
| 2C2-  |      |         | 2D2-G  | 1\$1-G | 1\$1-G | 2D2-G  | 3C1d-G  | 3C1-G  | 1B2-G  | 2C4-G  | 1          |