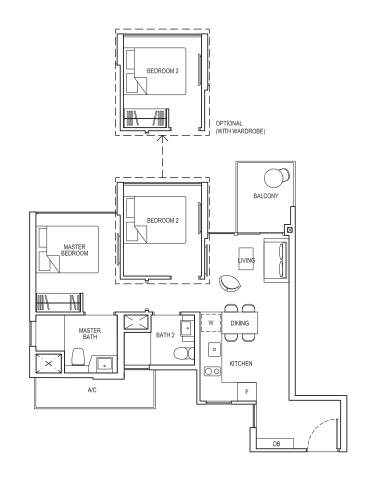

NY, 26 sq m VOID)
Unit(s): #15-01
#15-14\*











\*\* Isometric views have excluded railing draw

Plans are subject to change/amendments as may be required and/or approved by the Developer and/or the relevant authorities and do not form part of any offer or contract. These are not drawn to scale and are for the purpose of visual presentation only.

NOTE:

TYPE 2D2-G

Area: 55 sq m (include 3 sq m A/C LEDGE, 5 sq m PES)

# 2-BEDROOM DELUXE

# TYPE 2D2

Area: 55 sq m (include 3 sq m A/C LEDGE, 5 sq m BALCONY) Unit(s): #02-47\* TO #14-47\* #02-50 TO #14-50

# TYPE 2D2-PH

Area: 78 sq m (include 3 sq m A/C LEDGE, 5 sq m BALCONY, 23 sq m VOID) Unit(s): #15-47\* #15-50





ISOMETRIC VIEW\*\*



# TYPE 2D3

Area: 58 sq m (include 5 sq m A/C LEDGE, 4 sq m BALCONY) Unit(s): #08-05 TO #14-05



# TYPE 2D3-PH

Area: 82 sq m (include 5 sq m A/C LEDGE, 4 sq m BALCONY, 24 sq m VOID) Unit(s): #15-05





ISOMETRIC VIEW\*\*



Plans are subject to change/amendments as may be required and/or approved by the Developer and/or the relevant authorities and do not form part of any offer or contract. These are not drawn to scale and are for the purpose of visual presentation only.

\* Mirror image
\*\* Isometric views have excluded railing drawings for the steps

# 2-BEDROOM + STUDY

# TYPE 2D3a



TYPE 2D3a-PH

Area: 82 sq m (include 5 sq m A/C LEDGE, 4 sq m BALCONY, 24 sq m VOID) Unit(s): #15-04





ISOMETRIC VIEW\*\*



# TYPE 2D3a-G





# TYPE 2S1-G

#01-38

#01-39\*



# TYPE 2S1-PH

Area: 84 sq m (include 3 sq m A/C LEDGE, 5 sq m BALCONY, 22 sq m VOID) Unit(s): #14-18 #14-31\* #15-3