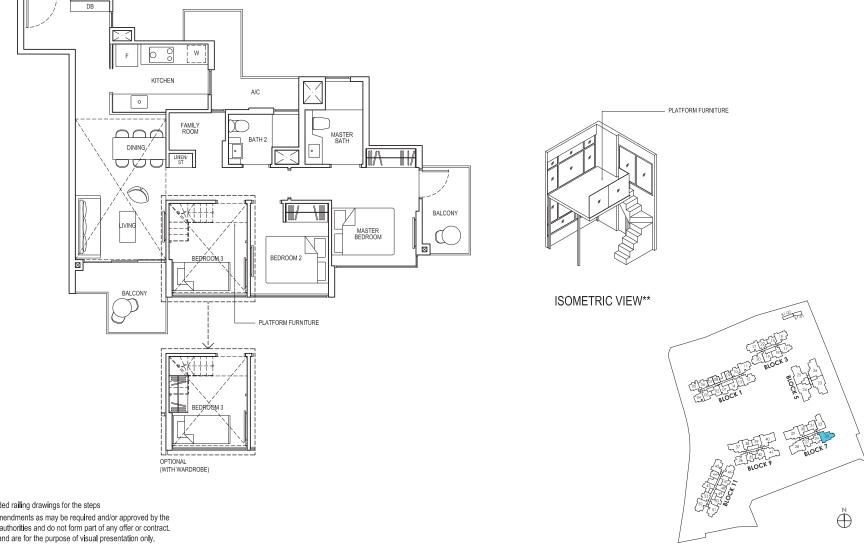

# TYPE 3D2

Area: 90 sq m (include 6 sq m A/C LEDGE, 11 sq m BALCONY) Unit(s): #02-33 TO #13-33

NOTE:

Plans are subject to change/amendments as may be required and/or approved by the Developer and/or the relevant authorities and do not form part of any offer or contract. These are not drawn to scale and are for the purpose of visual presentation only.

# 3-BEDROOM DELUXE

# TYPE 3D2-G

Area: 90 sq m (include 6 sq m A/C LEDGE, 11 sq m PES) Unit(s): #01-33

# TYPE 3D2-PH

Area: 112 sq m (include 6 sq m A/C LEDGE, 11 sq m BALCONY, 22 sq m VOID) Unit(s): #14-33