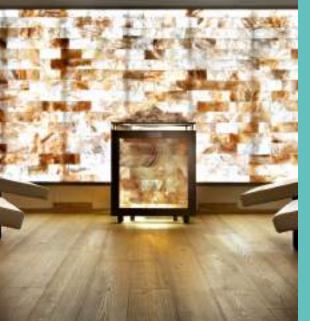

# A DIFFERENT WELLNESS EXPERIENCE FOR THE MIND

Capture the scenic views from the Floating Cabana and Reading Cabana

Cleanse and rejuvenate yourself at the Ice Therapy Corne

Indulge your senses with the

In the Mind collection of facilities, the Sensory Spa Jets eases you into a totally sublime mood with its different water pressures, choreographed together with ambient lighting. You can then relax in the Steam Room before cooling down in the Ice Therapy Corner. The shaved ice cleans the pores of your skin, reduces wrinkles and boosts skin radiance, leaving you totally refreshed. Last, head to the innovative Himalayan Salt Room made of salt bricks obtained from a mineral mine 800 metres below the sea, where the evaporated minerals with anti-bacterial and anti-inflammatory properties allows your body to rest and recharge, relieves ailments and allergies and improves your skin.