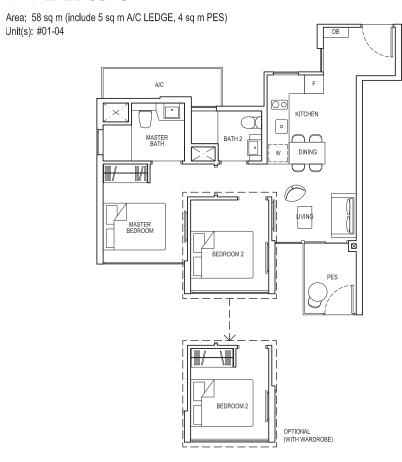

# TYPE 2D3a

TYPE 2D3a-PH

Area: 82 sq m (include 5 sq m A/C LEDGE, 4 sq m BALCONY, 24 sq m VOID) Unit(s): #15-04

ISOMETRIC VIEW\*\*

# TYPE 2D3a-G