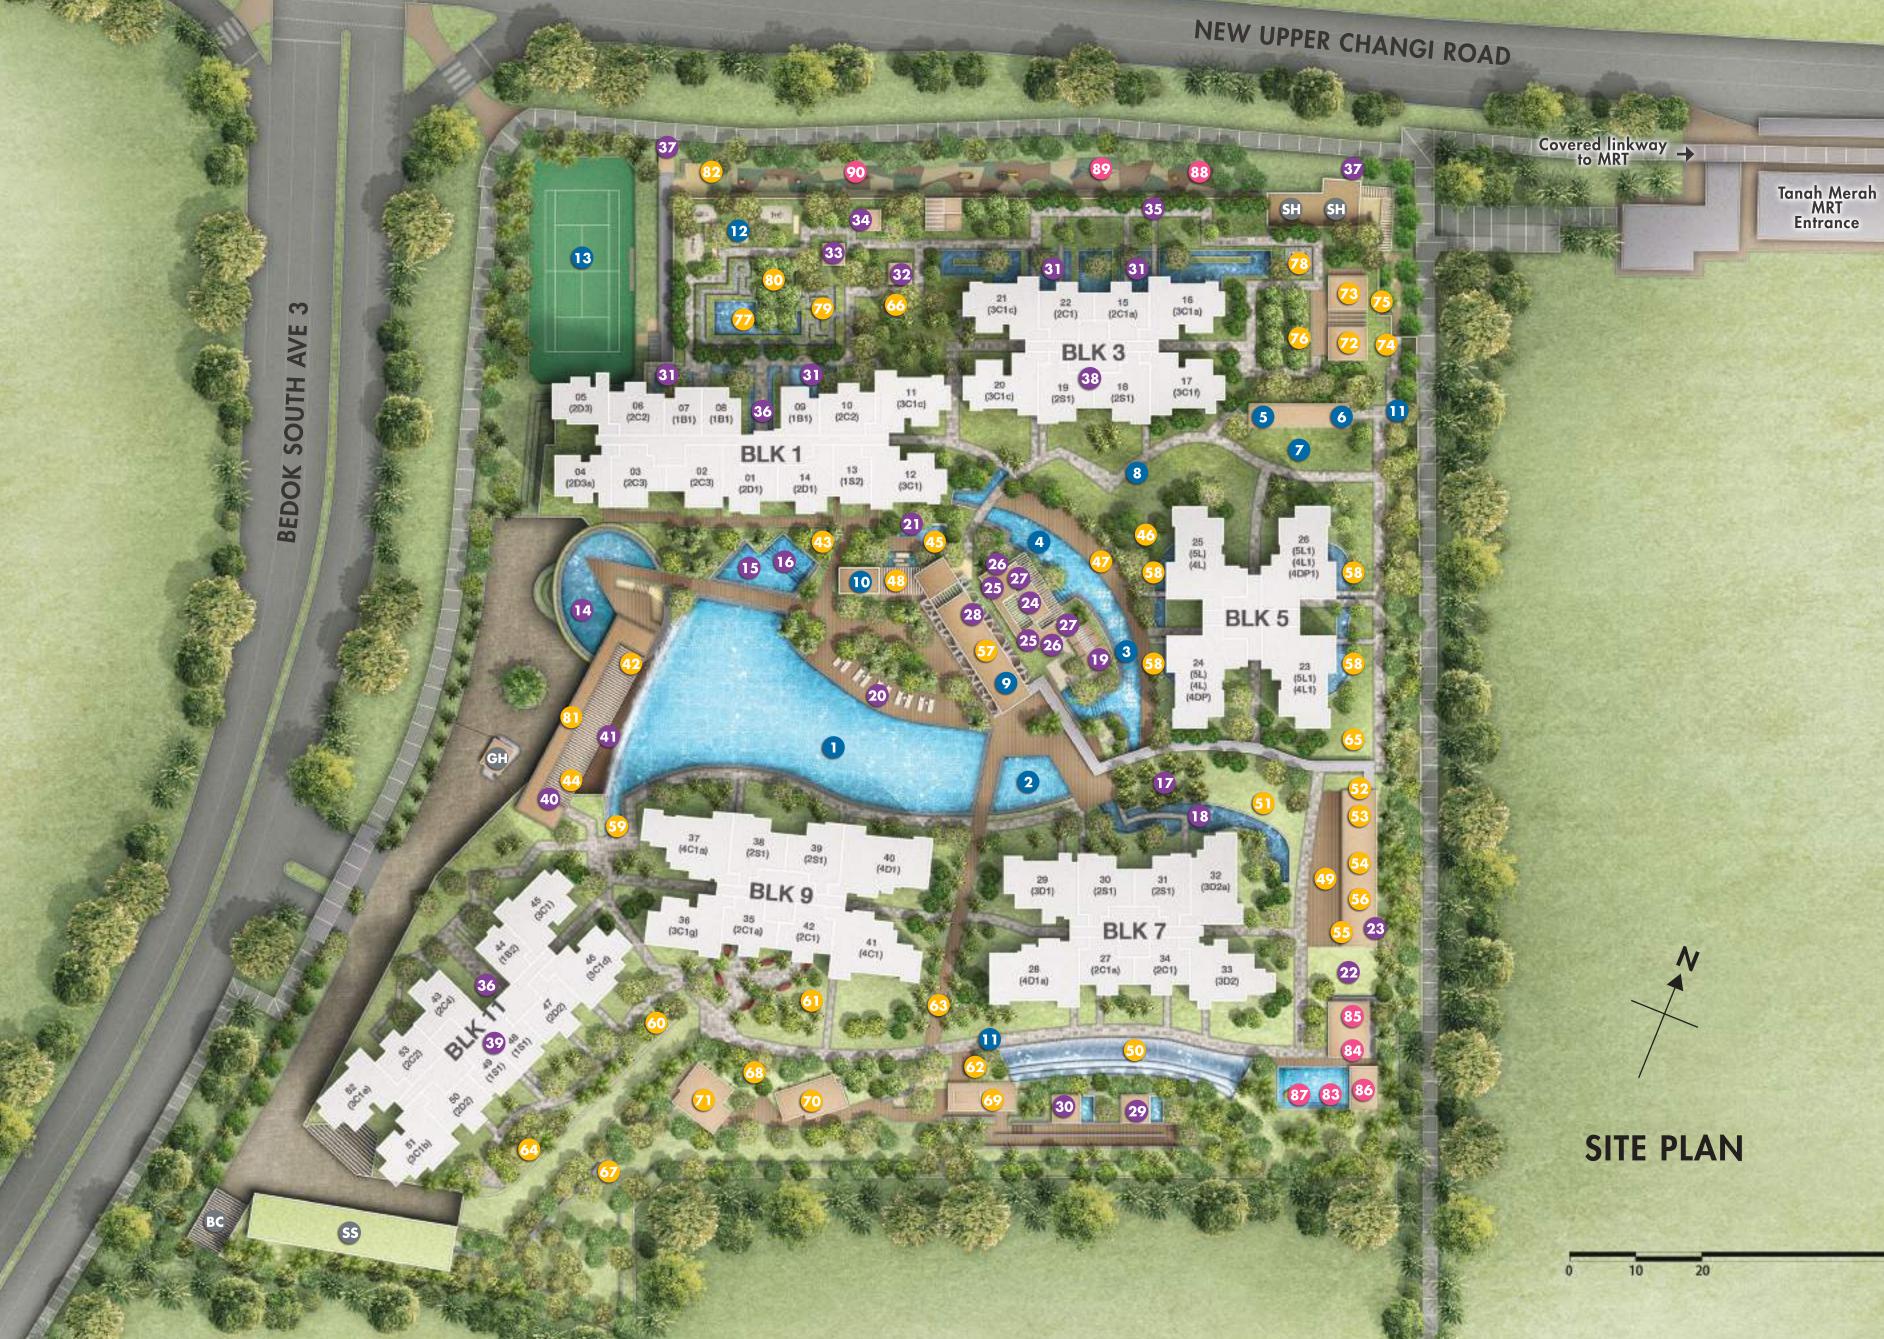

# **BODY**

- 13 Tennis Court

# MIND

14 Water Bay

16 Water Bed

18 Ripple Bay

- 15 Outdoor Jacuzzi
- 17 Day Bed Grove
- 19 Sensory Spa Jet 6 Outdoor Gym 20 Sunning Deck
- 21 Meditation Deck

- **26** Steam Room 12 Forest Fitness Corne **27** Ice Therapy Corner
  - **28** Concierge
  - **29** Hillside Spa
  - **30** Waterfall Spa
  - 31 Bubbling Reflective Pool
  - 32 Chillout Cabana
  - 33 Floating Cabana **34** Reading Cabana
  - 35 Canopy Walk

  - 37 Side Gate (Covered Linkway to MRT)
  - **38** Bicycle DIY Space
  - **39** Childcare Centre
  - 40 Parcel Collection Station
  - 41 Management Office

# SOUL

- 42 Entree Clubhouse
- 44 Lookout Deck
- 45 Water Courtyard
- 47 Family Deck 48 Courtyard Deck
- 49 Party Deck
- 51 Party Lawn 52 Multi-purpose Room
- 24 Himalayan Salt Room 53 Function Room
- **25** Changing Room **54** Theatrette

  - 55 Games Room <mark>56</mark> Jamming Studic
  - 57 Chillout Deck (2nd Level)

    - 60 Spice Garden

    - 64 Heliconia Garden

- 66 Fern Garden

- **76** Picnic Lawn

- 81 Grand Arrival
- 63 Fireflies Forest

# KIDS' CLUB

- **83** Kid's Pool

- 80 Forest Courtyard

- 62 The Valley Lobby
- 65 Mist Garden

- 78 Chess Garden
- 79 Maze Garden

- 82 Serenity Alcove

- 67 Hillside Greenery 84 Kid's Alfresco

- 61 Hammock Garder

- 59 Forest Deck

- 58 Ecopond

- 87 Kid's Water Play 88 Grassland Adventure Zone

- 74 Gourmet BBQ Pit

- **86** Kid's Gym

- 77 Lily Pond

- 85 Kid's Club

# 89 Forest Adventure Zone **OTHERS** BC Bin Centre SS Substation