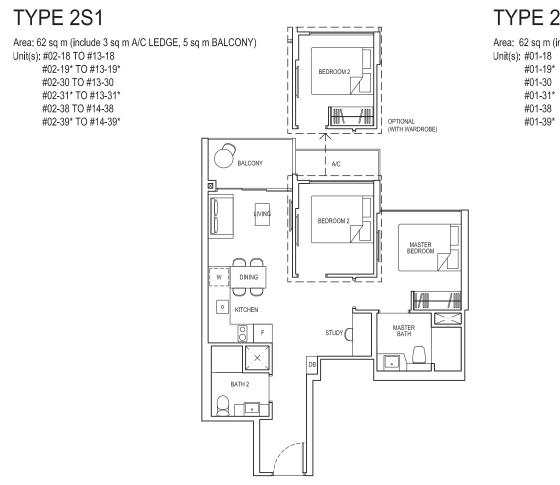

# TYPE 2S1-G

#01-38

#01-39\*

# TYPE 2S1-PH

Area: 84 sq m (include 3 sq m A/C LEDGE, 5 sq m BALCONY, 22 sq m VOID) Unit(s): #14-18 #14-31\* #15-38 #15-39\*

ISOMETRIC VIEW\*\*

Plans are subject to change/amendments as may be required and/or approved by the Developer and/or the relevant authorities and do not form part of any offer or contract. These are not drawn to scale and are for the purpose of visual presentation only.