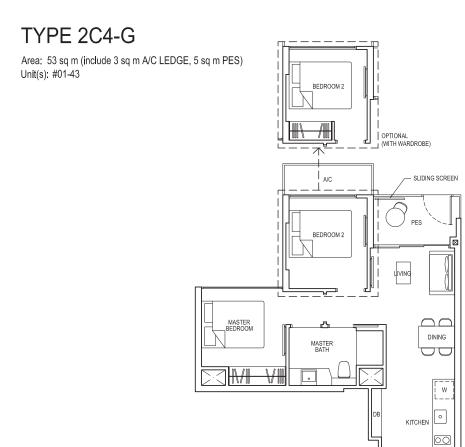

#15-53\*







# TYPE 2C3

Area: 54 sq m (include 3 sq m A/C LEDGE, 5 sq m BALCONY) Unit(s): #02-02 TO #14-02 #02-03\* TO #14-03\*



# TYPE 2C3-G

Area: 54 sq m (include 3 sq m A/C LEDGE, 5 sq m PES) Unit(s): #01-02  $\#01-03^*$ 



# TYPE 2C3-PH

Area: 79 sq m (include 3 sq m A/C LEDGE, 5 sq m BALCONY, 25 sq m VOID)
Unit(s): #15-02
#15-03\*





ISOMETRIC VIEW\*\*



Plans are subject to change/amendments as may be required and/or approved by the Developer and/or the relevant authorities and do not form part of any offer or contract. These are not drawn to scale and are for the purpose of visual presentation only.

\* Mirror image

\*\* Isometric views have excluded railing drawings for the steps

\*\* Isometric views have excluded railing drawings for the steps

# 2-BEDROOM DELUXE





# TYPE 2C4-PH

Area: 81 sq m (include 3 sq m A/C LEDGE, 5 sq m BALCONY, 28 sq m VOID) Unit(s): #15-43





# TYPE 2D1

Area: 58 sq m (include 3 sq m A/C LEDGE, 5 sq m BALCONY) Unit(s): #02-01 TO #14-01 #02-14\* TO #14-14\*



# TYPE 2D1-G

Area: 58 sq m (include 3 sq m A/C LEDGE, 5 sq m PES) Unit(s): #01-01



# TYPE 2D1-PH

Area: 84 sq m (include 3 sq m A/C LEDGE, 5 sq m BALCONY, 26 sq m VOID)
Unit(s): #15-01
#15-14\*











\*\* Isometric views have excluded railing draw

Plans are subject to change/amendments as may be required and/or approved by the Developer and/or the relevant authorities and do not form part of any offer or contract. These are not drawn to scale and are for the purpose of visual presentation only.

NOTE:

TYPE 2D2-G

Area: 55 sq m (include 3 sq m A/C LEDGE, 5