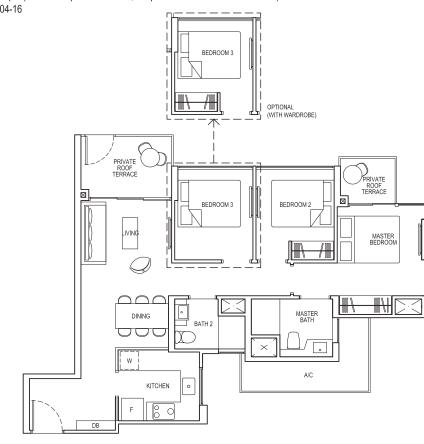

# TYPE 1B1

# TYPE 1B1-G

Area: 39 sq m (include 2 sq m A/C LEDGE, 5 sq m PRIVATE ROOF TERRACE)
Unit(s): #04-07\*
#04-08
#04-09

# TYPE 1B2

Area: 39 sq m (include 2 sq m A/C LEDGE, 5 sq m BALCONY) Unit(s): #02-44 TO #14-44

# TYPE 1B2-G

Area: 39 sq m (include 2 sq m A/C LEDGE, 5 sq m PES) Unit(s): #01-44

# TYPE 1B1-PH

Area: 66 sq m (include 2 sq m A/C LEDGE, 5 sq m BALCONY, 27 sq m VOID)
Unit(s): #15-07\*
#15-08
#15-09

# TYPE 1B2-PH

Area: 66 sq m (include 2 sq m A/C LEDGE, 5 sq m BALCONY, 27 sq m VOID) Unit(s): #15-44

Plans are subject to change/amendments as may be required and/or approved by the Developer and/or the relevant authorities and do not form part of any offer or contract. These are not drawn to scale and are for the purpose of visual presentation only.