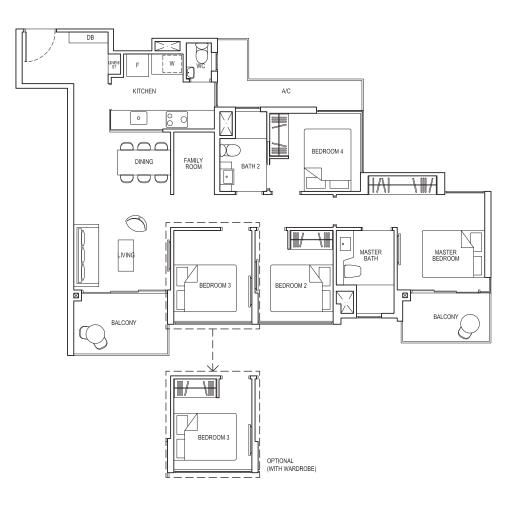

ange/amendments as may be required and/or approved by the Developer and/or the relevant authorities and do not form part of any offer or contract. These are not drawn to scale and are for the purpose of visual presentation only.

# 3-BEDROOM DELUXE

# TYPE 3D2-G

Area: 90 sq m (include 6 sq m A/C LEDGE, 11 sq m PES) Unit(s): #01-33



# TYPE 3D2-PH

Area: 112 sq m (include 6 sq m A/C LEDGE, 11 sq m BALCONY, 22 sq m VOID) Unit(s): #14-33



# TYPE 3D2a



# TYPE 3D2a-G

Area: 90 sq m (include 6 sq m A/C LEDGE, 10 sq m PES) Unit(s): #01-32





# 4-BEDROOM COMPACT

# TYPE 3D2a-PH

Area: 115 sq m (include 6 sq m A/C LEDGE, 10 sq m BALCONY, 25 sq m VOID) Unit(s): #14-32





ISOMETRIC VIEW\*\*



# TYPE 4C1

Area: 105 sq m (include 6 sq m A/C LEDGE, 12 sq m BALCONY) Unit(s): #02-41 TO #14-41



# TYPE 4C1-G

Area: 105 sq m (include 6 sq m A/C LEDGE, 12 sq m PES) Unit(s): #01-41



NOTE:

\*\* Isometric views have excluded railing drawings for the steps

Plans are subject to change/amendments as may be required and/or approved by the

Developer and/or the relevant authorities and do not form part of any offer or contract.

These are not drawn to scale and are for the purpose of visual presentation only.

# 4-BEDROOM COMPACT

# TYPE 4C1-PH

Area: 130 sq m (include 6 sq m A/C LEDGE, 12 sq m BALCONY, 25 sq m VOID) Unit(s): #15-41





ISOMETRIC VIEW\*\*



# TYPE 4C1a



# TYPE 4C1a-G

Area: 105 sq m (include 6 sq m A/C LEDGE, 12 sq m PES) Unit(s): #01-37





NOTE:

Plans are subject to change/amendments as may be required and/or approved by the Developer and/or the relevant autho