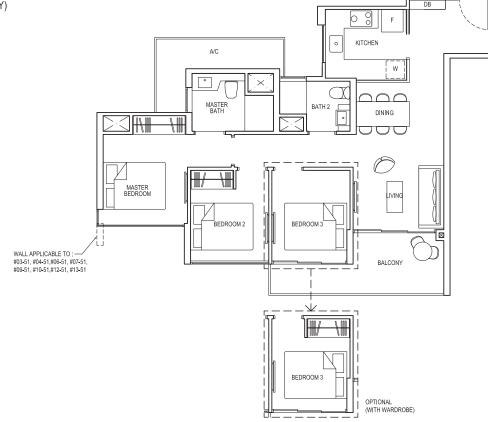

# TYPE 3C1b

Area: 82 sq m (include 6 sq m A/C LEDGE, 9 sq m BALCONY) Unit(s): #03-51 TO #14-51

# TYPE 3C1b-PH

Area: 105 sq m (include 6 sq m A/C LEDGE, 9 sq m BALCONY, 23 sq m VOID) Unit(s): #15-51

ISOMETRIC VIEW\*\*