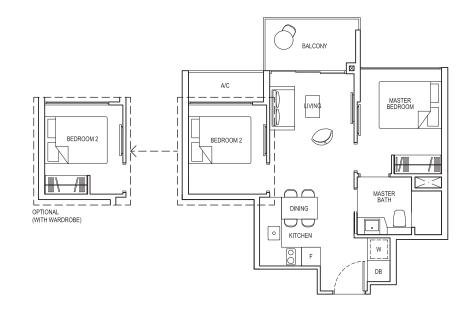

# TYPE 2C1

Area: 52 sq m (include 3 sq m A/C LEDGE, 5 sq m BALCONY)
Unit(s): #05-22 TO #13-22
#02-34 TO #13-34
#03-42 TO #14-42

# BEDROOM 2 BEDROOM 2 BEDROOM 2 BEDROOM 2 OPTIONAL (WITH WARDROBE)

# TYPE 2C1-G

Area:  $52 \, \mathrm{sq} \, \mathrm{m}$  (include  $3 \, \mathrm{sq} \, \mathrm{m}$  A/C LEDGE,  $5 \, \mathrm{sq} \, \mathrm{m}$  PES/ PRIVATE ROOF TERRACE) Unit(s): #04-22