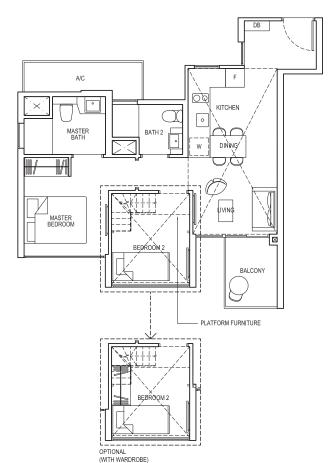

# TYPE 2D3

Area: 58 sq m (include 5 sq m A/C LEDGE, 4 sq m BALCONY) Unit(s): #08-05 TO #14-05

# TYPE 2D3-PH

Area: 82 sq m (include 5 sq m A/C LEDGE, 4 sq m BALCONY, 24 sq m VOID) Unit(s): #15-05

ISOMETRIC VIEW\*\*

Plans are subject to change/amendments as may be required and/or approved by the Developer and/or the relevant authorities and do not form part of any offer or contract. These are not drawn to scale and are for the purpose of visual presentation only.