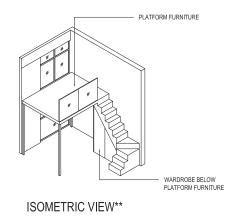

\* Mirror image

\*\* Isometric views have excluded railing drawings for the steps

# iii. Platform Furniture (All -PH Type):

Metal deck with engineered timber floor finish and glass railing, where applicable