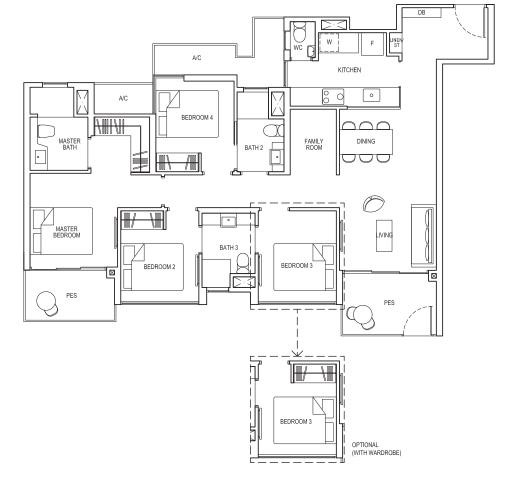

# TYPE 4D1a-G

Area: 115 sq m (include 8 sq m A/C LEDGE, 12 sq m PES)
Unit(s): #01-28

NOTE:

# TYPE 4D1a-PH

Area: 140 sq m (include 8 sq m A/C LEDGE, 12 sq m BALCONY, 25 sq m VOID) Unit(s): #14-28

ISOMETRIC VIEW\*\*