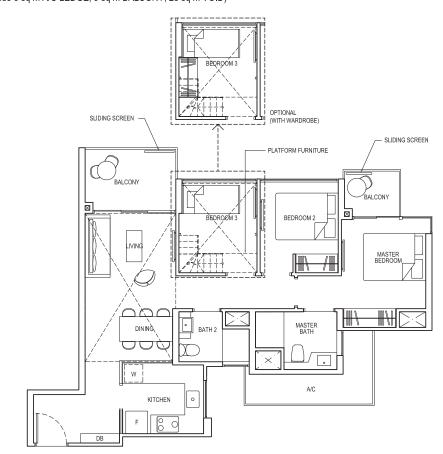

# TYPE 2C1

Area: 52 sq m (include 3 sq m A/C LEDGE, 5 sq m BALCONY)
Unit(s): #05-22 TO #13-22
#02-34 TO #13-34
#03-42 TO #14-42

# BEDROOM 2 BEDROOM 2 BEDROOM 2 BEDROOM 2 OPTIONAL (WITH WARDROBE)

# TYPE 2C1-G

Area:  $52 \, \mathrm{sq} \, \mathrm{m}$  (include  $3 \, \mathrm{sq} \, \mathrm{m}$  A/C LEDGE,  $5 \, \mathrm{sq} \, \mathrm{m}$  PES/ PRIVATE ROOF TERRACE) Unit(s): #04-22

# TYPE 2C1a

Area: 52 sq m (include 3 sq m A/C LEDGE, 5 sq m BALCONY) Unit(s): #05-15 TO #13-15 #02-27 TO #13-27 #03-35 TO #14-35

# TYPE 2C1a-G

Area: 52 sq m (include 3 sq m A/C LEDGE, 5 sq m PES/ PRIVATE ROOF TERRACE) Unit(s): #04-15

# TYPE 2C1-PH

Area: 79 sq m (include 3 sq m A/C LEDGE, 5 sq m BALCONY, 27 sq m VOID) Unit(s): #14-34

ISOMETRIC VIEW\*\*

# TYPE 2C1a-PH

Area: 79 sq m (include 3 sq m A/C LEDGE, 5 sq m BALCONY, 27 sq m VOID)
Unit(s): #14-15
#15-25

ISOMETRIC VIEW\*\*

NOTE:

<sup>\*\*</sup> Isometric views have excluded railing drawings for the steps