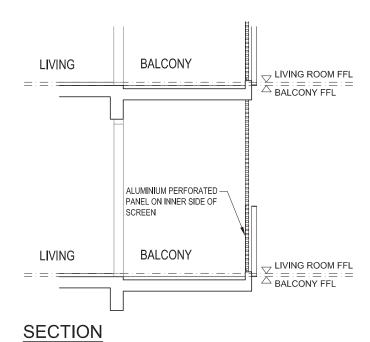

#02-26







# 4-BEDROOM PREMIUM

# 5-BEDROOM PREMIUM

# TYPE 4L1-G

Area: 117 sq m (include 9 sq m A/C LEDGE, 17 sq m PES) Unit(s): #01-23





# TYPE 5L

Area: 135 sq m (include 10 sq m A/C LEDGE, 16 sq m BALCONY) Unit(s): #03-24 TO #13-24 #03-25\* TO #13-25\*







# 5-BEDROOM PREMIUM

# 5-BEDROOM PREMIUM

# TYPE 5L-PH

Area: 162 sq m (include 10 sq m A/C LEDGE, 16 sq m BALCONY, 27 sq m VOID) Unit(s): #14-24 #14-25\*







# TYPE 5L1

Area: 135 sq m (include 11 sq m A/C LEDGE, 17 sq m BALCONY) Unit(s): #03-23\* TO #13-23\* #03-26 TO #13-26





# SHOPS

# TYPE 5L1-PH

Area: 162 sq m (include 11 sq m A/C LEDGE, 17 sq m BALCONY, 27 sq m VOID) Unit(s): #14-23







# SHOPS

#B1-01: 25 sq m (include 3 sq m A/C LEDGE) #B1-02: 27 sq m (include 3 sq m A/C LEDGE)





# **BALCONY SCREEN**





TYPICAL BALCONY LAYOUT PLAN



# **SPECIFICATIONS**

#### 1. FOUNDATION

Reinforced concrete bore piles and/or raft foundation and/or reinforced concrete footing and/or driven piles

#### 2. SUPERSTRUCTURE

Reinforced concrete and/or precast reinforced concrete panel and/or structural steel to Engineer's design and specification

#### 3. WALLS

External: Reinforced concrete and/or common clay bricks and/or precast concrete and/or curtain wall

Internal: Reinforced concrete and/or common clay bricks and/or precast concrete panel and/or dry wall partition system where applicable

# 4. ROOF

Reinforced concrete roof with insulation and waterproofing

#### 5. CEILING

#### For Condominium Units

i. Living, Dining, Master Bedroom, Bedroom, Hallway to Bedroom, Study, Entertainment Room, All