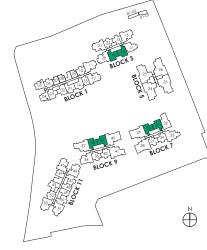

# SCHEMATIC DIAGRAM

# Block 1 Bedok South Avenue 3 S(465461)

| Floor/Unit | 1      | 2      | 3      | 4       | 5      | 6      | 7      | 8      | 9      | 10     | 11     | 12    | 13     | 14     |
|------------|--------|--------|--------|---------|--------|--------|--------|--------|--------|--------|--------|-------|--------|--------|
| 15         | 2D1-PH | 2C3-PH | 2C3-PH | 2D3a-PH | 2D3-PH | 2C2-PH | 1B1-PH | 1B1-PH | 1B1-PH | 2C2-PH |        |       | 1S2-PH | 2D1-PH |
| 14         | 2D1    | 2C3    | 2C3    | 2D3a    | 2D3    | 2C2    | 1B1    | 1B1    | 1B1    | 2C2    | 3C1c   | 3C1   | 152    | 2D1    |
| 13         | 2D1    | 2C3    | 2C3    | 2D3a    | 2D3    | 2C2    | 1B1    | 1B1    | 1B1    | 2C2    | 3C1c   | 3C1   | 152    | 2D1    |
| 12         | 2D1    | 2C3    | 2C3    | 2D3a    | 2D3    | 2C2    | 1B1    | 1B1    | 1B1    | 2C2    | 3C1c   | 3C1   | 152    | 2D1    |
| 11         | 2D1    | 2C3    | 2C3    | 2D3a    | 2D3    | 2C2    | 1B1    | 1B1    | 1B1    | 2C2    | 3C1c   | 3C1   | 152    | 2D1    |
| 10         | 2D1    | 2C3    | 2C3    | 2D3a    | 2D3    | 2C2    | 1B1    | 1B1    | 1B1    | 2C2    | 3C1c   | 3C1   | 152    | 2D1    |
| 9          | 2D1    | 2C3    | 2C3    | 2D3a    | 2D3    | 2C2    | 1B1    | 1B1    | 1B1    | 2C2    | 3C1c   | 3C1   | 152    | 2D1    |
| 8          | 2D1    | 2C3    | 2C3    | 2D3a    | 2D3    | 2C2    | 1B1    | 1B1    | 1B1    | 2C2    | 3C1c   | 3C1   | 152    | 2D1    |
| 7          | 2D1    | 2C3    | 2C3    | 2D3a    |        | 2C2    | 1B1    | 1B1    | 1B1    | 2C2    | 3C1c   | 3C1   | 152    | 2D1    |
| 6          | 2D1    | 2C3    | 2C3    | 2D3a    |        | 2C2    | 1B1    | 1B1    | 1B1    | 2C2    | 3C1c   | 3C1   | 152    | 2D1    |
| 5          | 2D1    | 2C3    | 2C3    | 2D3a    |        | 2C2    | 1B1    | 1B1    | 1B1    | 2C2    | 3C1c   | 3C1   | 152    | 2D1    |
| 4          | 2D1    | 2C3    | 2C3    | 2D3a    |        | 2C2-G  | 1B1-G  | 1B1-G  | 1B1-G  | 2C2-G  | 3C1c-G | 3C1   | 152    | 2D1    |
| 3          | 2D1    | 2C3    | 2C3    | 2D3a    |        |        |        |        |        |        |        | 3C1   | 152    | 2D1    |
| 2          | 2D1    | 2C3    | 2C3    | 2D3a    |        |        |        |        |        |        |        | 3C1   | 152    | 2D1    |
| 1          | 2D1-G  | 2C3-G  | 2C3-G  | 2D3a-G  |        |        |        |        |        |        |        | 3C1-G | 1S2-G  | 2D1-G  |

# Block 3 Bedok South Avenue 3 S(465462)

| Floor/Unit | 15      | 16      | 17      | 18     | 19     | 20      | 21      | 22    |
|------------|---------|---------|---------|--------|--------|---------|---------|-------|
| 15         |         |         |         |        |        |         |         |       |
| 14         | 2C1a-PH | 3C1a-PH | 3C1f-PH | 2S1-PH | 2S1-PH | 3C1c-PH | 3C1c-PH |       |
| 13         | 2C1a    | 3C1a    | 3C1f    | 2S1    | 281    | 3C1c    | 3C1c    | 2C1   |
| 12         | 2C1a    | 3C1a    | 3C1f    | 2S1    | 2S1    | 3C1c    | 3C1c    | 2C1   |
| 11         | 2C1a    | 3C1a    | 3C1f    | 2S1    | 2S1    | 3C1c    | 3C1c    | 2C1   |
| 10         | 2C1a    | 3C1a    | 3C1f    | 2S1    | 2S1    | 3C1c    | 3C1c    | 2C1   |
| 9          | 2C1a    | 3C1a    | 3C1f    | 2S1    | 281    | 3C1c    | 3C1c    | 2C1   |
| 8          | 2C1a    | 3C1a    | 3C1f    | 2S1    | 281    | 3C1c    | 3C1c    | 2C1   |
| 7          | 2C1a    | 3C1a    | 3C1f    | 2S1    | 281    | 3C1c    | 3C1c    | 2C1   |
| 6          | 2C1a    | 3C1a    | 3C1f    | 2S1    | 281    | 3C1c    | 3C1c    | 2C1   |
| 5          | 2C1a    | 3C1a    | 3C1f    | 2\$1   | 2\$1   | 3C1c    | 3C1c    | 2C1   |
| 4          | 2C1a-G  | 3C1a-G  | 3C1f    | 2\$1   | 2\$1   | 3C1c    | 3C1c-G  | 2C1-G |
| 3          |         |         |         | 281    | 281    | 3C1c    |         |       |
| 2          |         |         |         | 281    | 281    | 3C1c    |         |       |
| 1          |         |         |         | 2\$1-G | 2S1-G  | 3C1c-G  |         |       |

# Block 5 Bedok South Avenue 3 S(465463)

|            |             |       |       | •           |
|------------|-------------|-------|-------|-------------|
| Floor/Unit | 23          | 24    | 25    | 26          |
| 15         |             |       |       |             |
| 14         | 5L1-PH      | 5L-PH | 5L-PH |             |
| 13         | 5L1         | 5L    | 5L    | 5L1         |
| 12         | 5L1         | 5L    | 5L    | <i>5</i> L1 |
| 11         | 5L1         | 5L    | 5L    | 5L1         |
| 10         | <i>5</i> L1 | 5L    | 5L    | <i>5</i> L1 |
| 9          | 5L1         | 5L    | 5L    | 5L1         |
| 8          | 5L1         | 5L    | 5L    | 5L1         |
| 7          | 5L1         | 5L    | 5L    | 5L1         |
| 6          | 5L1         | 5L    | 5L    | 5L1         |
| 5          | 5L1         | 5L    | 5L    | 5L1         |
| 4          | 5L1         | 5L    | 5L    | 5L1         |
| 3          | 5L1         | 5L    | 5L    | 5L1         |
| 2          | 4L1         | 4L    | 4L    | 4L1         |
| 1          | 4L1-G       | 4DP-G | 4L-G  | 4DP1-G      |

# Block 7 Bedok South Avenue 3 S(465464)

| Floor/Unit | 27     | 28      | 29     | 30     | 31     | 32      | 33     | 34     |
|------------|--------|---------|--------|--------|--------|---------|--------|--------|
| 15         |        |         |        |        |        |         |        |        |
| 14         |        | 4D1a-PH | 3D1-PH | 2S1-PH | 2S1-PH | 3D2a-PH | 3D2-PH | 2C1-PH |
| 13         | 2C1a   | 4D1a    | 3D1    | 281    | 281    | 3D2a    | 3D2    | 2C1    |
| 12         | 2C1a   | 4D1a    | 3D1    | 2\$1   | 281    | 3D2a    | 3D2    | 2C1    |
| 11         | 2C1a   | 4D1a    | 3D1    | 2\$1   | 281    | 3D2a    | 3D2    | 2C1    |
| 10         | 2C1a   | 4D1a    | 3D1    | 2\$1   | 281    | 3D2a    | 3D2    | 2C1    |
| 9          | 2C1a   | 4D1a    | 3D1    | 2\$1   | 281    | 3D2a    | 3D2    | 2C1    |
| 8          | 2C1a   | 4D1a    | 3D1    | 251    | 251    | 3D2a    | 3D2    | 2C1    |
| 7          | 2C1a   | 4D1a    | 3D1    | 251    | 281    | 3D2a    | 3D2    | 2C1    |
| 6          | 2C1a   | 4D1a    | 3D1    | 251    | 281    | 3D2a    | 3D2    | 2C1    |
| 5          | 2C1a   | 4D1a    | 3D1    | 281    | 281    | 3D2a    | 3D2    | 2 C1   |
| 4          | 2C1a   | 4D1a    | 3D1    | 281    | 281    | 3D2a    | 3D2    | 2C1    |
| 3          | 2C1a   | 4D1a    | 3D1    | 251    | 251    | 3D2a    | 3D2    | 2C1    |
| 2          | 2C1a   | 4D1a    | 3D1    | 281    | 251    | 3D2a    | 3D2    | 2C1    |
| 1          | 2C1a-G | 4D1a-G  | 3D1-G  | 2S1-G  | 2S1-G  | 3D2a-G  | 3D2-G  | 2C1-G  |

# Block 9 Bedok South Avenue 3 S(465465)

| Floor/Unit | 35      | 36      | 37      | 38     | 39     | 40     | 41     | 42  |
|------------|---------|---------|---------|--------|--------|--------|--------|-----|
| 15         | 2C1a-PH | 3C1g-PH | 4C1a-PH | 2S1-PH | 2S1-PH | 4D1-PH | 4C1-PH |     |
| 14         | 2C1a    | 3C1g    | 4C1a    | 281    | 281    | 4D1    | 4C1    | 2C1 |
| 13         | 2C1a    | 3C1g    | 4C1a    | 281    | 281    | 4D1    | 4C1    | 2C1 |
| 12         | 2C1a    | 3C1g    | 4C1a    | 281    | 281    | 4D1    | 4C1    | 2C1 |
| 11         | 2C1a    | 3C1g    | 4C1a    | 281    | 281    | 4D1    | 4C1    | 2C1 |
| 10         | 2C1a    | 3C1g    | 4C1a    | 281    | 281    | 4D1    | 4C1    | 2C1 |
| 9          | 2C1a    | 3C1g    | 4C1a    | 281    | 2S1    | 4D1    | 4C1    | 2C1 |
| 8          | 2C1a    | 3C1g    | 4C1a    | 281    | 281    | 4D1    | 4C1    | 2C1 |
| 7          | 2C1a    | 3C1g    | 4C1a    | 281    | 281    | 4D1    | 4C1    | 2C1 |
| 6          | 2C1a    | 3C1g    | 4C1a    | 281    | 281    | 4D1    | 4C1    | 2C1 |
| 5          | 2C1a    | 3C1g    | 4C1a    | 2\$1   | 2\$1   | 4D1    | 4C1    | 2C1 |
| 4          | 2C1a    | 3C1g    | 4C1a    | 2\$1   | 281    | 4D1    | 4C1    | 2C1 |
| 3          | 2C1a    | 3C1g    | 4C1a    | 281    | 281    | 4D1    | 4C1    | 2C1 |
| 2          |         | 3C1g    | 4C1a    | 281    | 281    | 4D1    | 4C1    |     |
| 1          |         | 3C1g-G  | 4C1a-G  | 2S1-G  | 2S1-G  | 4D1-G  | 4C1-G  |     |

# Block 11 Bedok South Avenue 3 S(465466)

| 53    | 52   | 51      | 50     | 49     | 48     | 47     | 46      | 45     | 44     | 43     | Floor/Unit |
|-------|------|---------|--------|--------|--------|--------|---------|--------|--------|--------|------------|
| 2C2-F |      | 3C1b-PH | 2D2-PH | 1S1-PH | 1S1-PH | 2D2-PH | 3C1d-PH | 3C1-PH | 1B2-PH | 2C4-PH | 15         |
| 2C2   | 3C1e | 3C1b    | 2D2    | 181    | 181    | 2D2    | 3C1d    | 3C1    | 1B2    | 2C4    | 14         |
| 2C2   | 3C1e | 3C1b    | 2D2    | 181    | 181    | 2D2    | 3C1d    | 3C1    | 1B2    | 2C4    | 13         |
| 2C2   | 3C1e | 3C1b    | 2D2    | 181    | 181    | 2D2    | 3C1d    | 3C1    | 1B2    | 2C4    | 12         |
| 2C2   | 3C1e | 3C1b    | 2D2    | 181    | 181    | 2D2    | 3C1d    | 3C1    | 1B2    | 2C4    | 11         |
| 2C2   | 3C1e | 3C1b    | 2D2    | 181    | 181    | 2D2    | 3C1d    | 3C1    | 1B2    | 2C4    | 10         |
| 2C2   | 3C1e | 3C1b    | 2D2    | 181    | 181    | 2D2    | 3C1d    | 3C1    | 1B2    | 2C4    | 9          |
| 2C2   | 3C1e | 3C1b    | 2D2    | 181    | 181    | 2D2    | 3C1d    | 3C1    | 1B2    | 2C4    | 8          |
| 2C2   | 3C1e | 3C1b    | 2D2    | 181    | 181    | 2D2    | 3C1d    | 3C1    | 1B2    | 2C4    | 7          |
| 2C2   | 3C1e | 3C1b    | 2D2    | 181    | 181    | 2D2    | 3C1d    | 3C1    | 1B2    | 2C4    | 6          |
| 2C2   | 3C1e | 3C1b    | 2D2    | 181    | 181    | 2D2    | 3C1d    | 3C1    | 1B2    | 2C4    | 5          |
| 2C2   | 3C1e | 3C1b    | 2D2    | 181    | 181    | 2D2    | 3C1d    | 3C1    | 1B2    | 2C4    | 4          |
| 2C2   | 3C1e | 3C1b    | 2D2    | 181    | 181    | 2D2    | 3C1d    | 3C1    | 1B2    | 2C4    | 3          |
| 2C2   |      |         | 2D2    | 181    | 181    | 2D2    | 3C1d    | 3C1    | 1B2    | 2C4    | 2          |
| 2C2-  |      |         | 2D2-G  | 1\$1-G | 1\$1-G | 2D2-G  | 3C1d-G  | 3C1-G  | 1B2-G  | 2C4-G  | 1          |