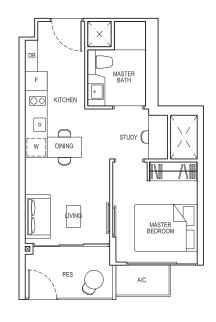

# TYPE 1S1

Area: 42 sq m (include 2 sq m A/C LEDGE, 5 sq m BALCONY) Unit(s): #02-48 TO #14-48 #02-49\* TO #14-49\*

# TYPE 1S1-PH

Area: 64 sq m (include 2 sq m A/C LEDGE, 5 sq m BALCONY, 22 sq m VOID) Unit(s): #15-48 #15-49\*