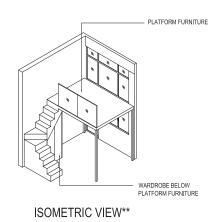

# iii. Platform Furniture (All -PH Type):

Metal deck with engineered timber floor finish and glass railing, where applicable

\* Mirror image

\*\* Isometric views have excluded railing drawings for the steps