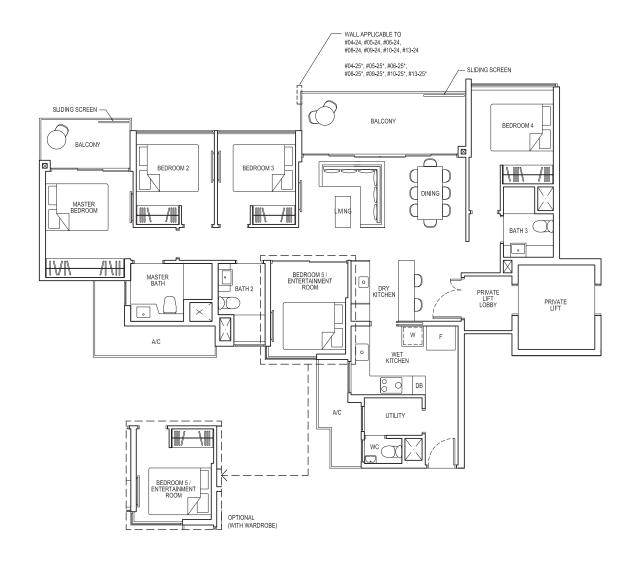

# TYPE 5L

Area: 135 sq m (include 10 sq m A/C LEDGE, 16 sq m BALCONY) Unit(s): #03-24 TO #13-24 #03-25\* TO #13-25\*

# TYPE 5L1

Area: 135 sq m (include 11 sq m A/C LEDGE, 17 sq m BALCONY) Unit(s): #03-23\* TO #13-23\* #03-26 TO #13-26