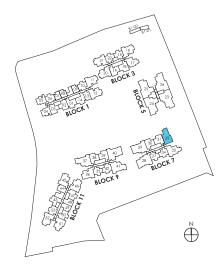

clude 6 sq m A/C LEDGE, 11 sq m BALCONY) Unit(s): #02-33 TO #13-33



NOTE:

Plans are subject to change/amendments as may be required and/or approved by the Developer and/or the relevant authorities and do not form part of any offer or contract. These are not drawn to scale and are for the purpose of visual presentation only.

# 3-BEDROOM DELUXE

# TYPE 3D2-G

Area: 90 sq m (include 6 sq m A/C LEDGE, 11 sq m PES) Unit(s): #01-33



# TYPE 3D2-PH

Area: 112 sq m (include 6 sq m A/C LEDGE, 11 sq m BALCONY, 22 sq m VOID) Unit(s): #14-33



# TYPE 3D2a



# TYPE 3D2a-G

Area: 90 sq m (include 6 sq m A/C LEDGE, 10 sq m PES) Unit(s): #01-32





# 4-BEDROOM COMPACT

# TYPE 3D2a-PH

Area: 115 sq m (include 6 sq m A/C LEDGE, 10 sq m BALCONY, 25 sq m VOID) Unit(s): #14-32





ISOMETRIC VIEW\*\*



# TYPE 4C1

Area: 105 sq m (include 6 sq m A/C LEDGE, 12 sq m BALCONY) Unit(s): #02-41 TO #14-41



# TYPE 4C1-G

Area: 105 sq m (include 6 sq m A/C LEDGE, 12 sq m PES) Unit(s): #01-41



NOTE:

\*\* Isometric views have excluded railing drawings for the steps

Plans are subject to change/amendments as may be required and/or approved by the

Developer and/or the relevant authorities and do not form part of any offer or contract.

These are not drawn to scale and are for the purpose of visual presentation only.

# 4-BEDROOM COMPACT

# TYPE 4C1-PH

Area: 130 sq m (include 6 sq m A/C LEDGE, 12 sq m BALCONY, 25 sq m VOID) Unit(s): #15-41





ISOMETRIC VIEW\*\*



# TYPE 4C1a



# TYPE 4C1a-G

Area: 105 sq m (include 6 sq m A/C LEDGE, 12 sq m PES) Unit(s): #01-37





NOTE:

Plans are subjec