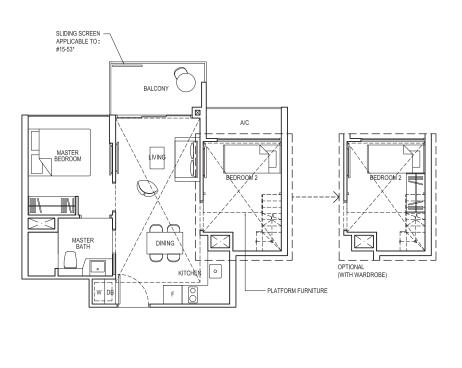

# TYPE 2C1-PH

Area: 79 sq m (include 3 sq m A/C LEDGE, 5 sq m BALCONY, 27 sq m VOID) Unit(s): #14-34

ISOMETRIC VIEW\*\*

# TYPE 2C1a-PH

Area: 79 sq m (include 3 sq m A/C LEDGE, 5 sq m BALCONY, 27 sq m VOID)
Unit(s): #14-15
#15-25

ISOMETRIC VIEW\*\*

NOTE:

<sup>\*\*</sup> Isometric views have excluded railing drawings for the steps