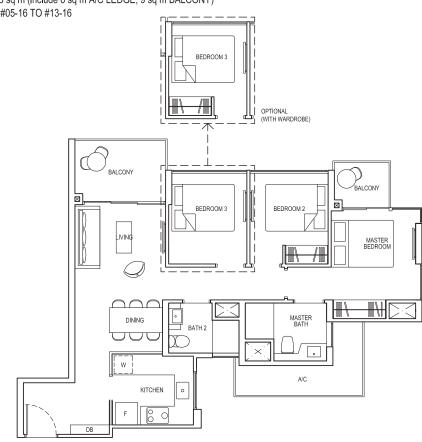

# TYPE 3C1a

Area: 83 sq m (include 6 sq m A/C LEDGE, 9 sq m BALCONY)
Unit(s): #05-16 TO #13-16

# TYPE 3C1a-PH

Area: 106 sq m (include 6 sq m A/C LEDGE, 9 sq m BALCONY, 23 sq m VOID) Unit(s): #14-16

Plans are subject to change/amendments as may be required and/or approved by the Developer and/or the relevant authorities and do not form part of any offer or contract. These are not drawn to scale and are for the purpose of visual presentation only.