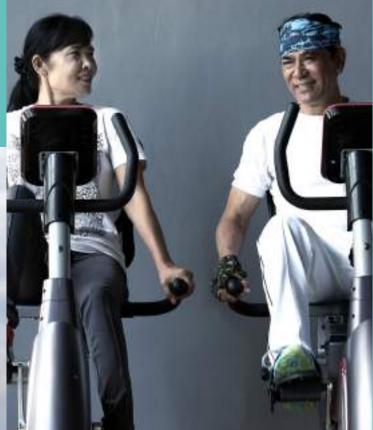

# **FITNESS STUDIO**

The Body collection of facilities focuses on the physical body. The 3G Family Gymnasium offers specially selected fitness equipment for the whole family to stay energetic and fit. The Fitness Studio offers a spacious area for group fitness, yoga and other wellness lessons. Exercise outdoors at the OMNIA Fitness Pavilion equipped with the OMNIA Fitness System, a most versatile functional training system for multiple users and perfect for quick efficient workouts.

# **3G FAMILY GYMNASIUM**

Grandparents can now enjoy a worko in the 3G Family Gymnasium

Versatile OMNIA Fitness System for a dynamic workout