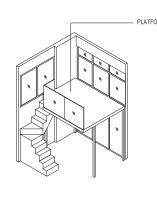

# iii. Platform Furniture (All -PH Type):

Metal deck with engineered timber floor finish and glass railing, where applicable