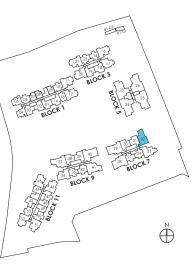

E 3D1-PH

Area: 113 sq m (include 7 sq m A/C LEDGE, 11 sq m BALCONY, 22 sq m VOID) Unit(s): #14-29





ISOMETRIC VIEW\*\*

# TYPE 3D2

Area: 90 sq m (include 6 sq m A/C LEDGE, 11 sq m BALCONY) Unit(s): #02-33 TO #13-33



NOTE:

Plans are subject to change/amendments as may be required and/or approved by the Developer and/or the relevant authorities and do not form part of any offer or contract. These are not drawn to scale and are for the purpose of visual presentation only.

# 3-BEDROOM DELUXE

# TYPE 3D2-G

Area: 90 sq m (include 6 sq m A/C LEDGE, 11 sq m PES) Unit(s): #01-33



# TYPE 3D2-PH

Area: 112 sq m (include 6 sq m A/C LEDGE, 11 sq m BALCONY, 22 sq m VOID) Unit(s): #14-33



# TYPE 3D2a



# TYPE 3D2a-G

Area: 90 sq m (include 6 sq m A/C LEDGE, 10 sq m PES) Unit(s): #01-32





# 4-BEDROOM COMPACT

# TYPE 3D2a-PH

Area: 115 sq m (include 6 sq m A/C LEDGE, 10 sq m BALCONY, 25 sq m VOID) Unit(s): #14-32





ISOMETRIC VIEW\*\*



# TYPE 4C1

Area: 105 sq m (include 6 sq m A/C LEDGE, 12 sq m BALCONY) Unit(s): #02-41 TO #14-41



# TYPE 4C1-G

Area: 105 sq m (include 6 sq m A/C LEDGE, 12 sq m PES) Unit(s): #01-41



NOTE:

\*\* Isometric views have excluded railing drawings for the steps

Plans are subject to change/amendments as may be required and/or approved by the

Developer and/or the relevant authorities and do not form part of any offer or contract.

These are not drawn to scale and are for the purpose of visual presentation only.

# 4-BEDROOM COMPACT

# TYPE 4C1-PH

Area: 130 sq m (include 6 sq m A/C LEDGE, 12 sq m BALCONY, 25 sq m VOID) Unit(s): #15-41