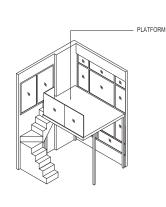

# iii. Platform Furniture (All -PH Type):

Metal deck with engineered timber floor finish and glass railing, where applicable