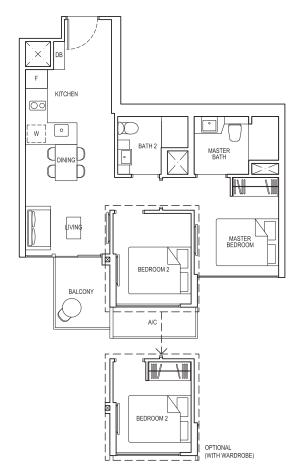

03^*$ 



# TYPE 2C3-PH

Area: 79 sq m (include 3 sq m A/C LEDGE, 5 sq m BALCONY, 25 sq m VOID)
Unit(s): #15-02
#15-03\*





ISOMETRIC VIEW\*\*



Plans are subject to change/amendments as may be required and/or approved by the Developer and/or the relevant authorities and do not form part of any offer or contract. These are not drawn to scale and are for the purpose of visual presentation only.

\* Mirror image

\*\* Isometric views have excluded railing drawings for the steps

\*\* Isometric views have excluded railing drawings for the steps

# 2-BEDROOM DELUXE





# TYPE 2C4-PH

Area: 81 sq m (include 3 sq m A/C LEDGE, 5 sq m BALCONY, 28 sq m VOID) Unit(s): #15-43





# TYPE 2D1

Area: 58 sq m (include 3 sq m A/C LEDGE, 5 sq m BALCONY) Unit(s): #02-01 TO #14-01 #02-14\* TO #14-14\*



# TYPE 2D1-G

Area: 58 sq m (include 3 sq m A/C LEDGE, 5 sq m PES) Unit(s): #01-01



# TYPE 2D1-PH

Area: 84 sq m (include 3 sq m A/C LEDGE, 5 sq m BALCONY, 26 sq m VOID)
Unit(s): #15-01
#15-14\*











\*\* Isometric views have excluded railing draw

Plans are subject to change/amendments as may be required and/or approved by the Developer and/or the relevant authorities and do not form part of any offer or contract. These are not drawn to scale and are for the purpose of visual presentation only.

NOTE:

TYPE 2D2-G

Area: 55 sq m (include 3 sq m A/C LEDGE, 5 sq m PES)

# 2-BEDROOM DELUXE

# TYPE 2D2

Area: 55 sq m (include 3 sq m A/C LEDGE, 5 sq m BALCONY) Unit(s): #02-47\* TO #14-47\* #02-50 TO #14-50

# TYPE 2D2-PH

Area: 78 sq m (include 3 sq m A/C LEDGE, 5 sq m BALCONY, 23 sq