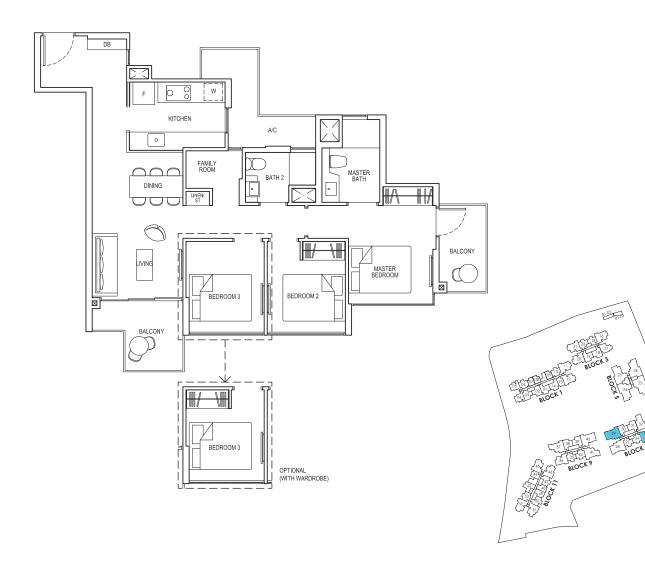

a: 106 sq m (include 6 sq m A/C LEDGE, 10 sq m BALCONY, 23 sq m VOID) Unit(s): #15-36





ISOMETRIC VIEW\*\*



BIOCK 9

NOTE:

\*\* Isometric views have excluded railing drawings for the steps

Plans are subject to change/amendments as may be required and/or approved by the

Developer and/or the relevant authorities and do not form part of any offer or contract.

These are not drawn to scale and are for the purpose of visual presentation only.

# 3-BEDROOM DELUXE

# TYPE 3D1



# TYPE 3D1-G

Area: 91 sq m (include 7 sq m A/C LEDGE, 11 sq m PES) Unit(s): #01-29





# TYPE 3D1-PH

Area: 113 sq m (include 7 sq m A/C LEDGE, 11 sq m BALCONY, 22 sq m VOID) Unit(s): #14-29





ISOMETRIC VIEW\*\*

# TYPE 3D2

Area: 90 sq m (include 6 sq m A/C LEDGE, 11 sq m BALCONY) Unit(s): #02-33 TO #13-33



NOTE:

Plans are subject to change/amendments as may be required and/or approved by the Developer and/or the relevant authorities and do not form part of any offer or contract. These are not drawn to scale and are for the purpose of visual presentation only.

# 3-BEDROOM DELUXE

# TYPE 3D2-G

Area: 90 sq m (include 6 sq m A/C LEDGE, 11 sq m PES) Unit(s): #01-33



# TYPE 3D2-PH

Area: 112 sq m (include 6 sq m A/C LEDGE, 11 sq m BALCONY, 22 sq m VOID) Unit(s): #14-33



# TYPE 3D2a



# TYPE 3D2a-G

Area: 90 sq m (include 6 sq m A/C LEDGE, 10 sq m PES) Unit(s): #01-32





# 4-BEDROOM COMPACT

# TYPE 3D2a-PH

Area: 115 sq m (include 6 sq m A/C LEDGE, 10 sq m BALCONY, 25 sq m VOID) Unit(s): #14-32





ISOMETRIC VIEW\*\*



# TYPE 4C1

Area: 105 sq m (include 6 sq m A/C LEDGE, 12 sq m BALC