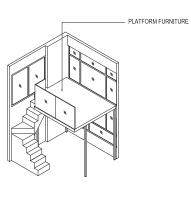

# iii. Platform Furniture (All -PH Type):

Metal deck with engineered timber floor finish and glass railing, where applicable