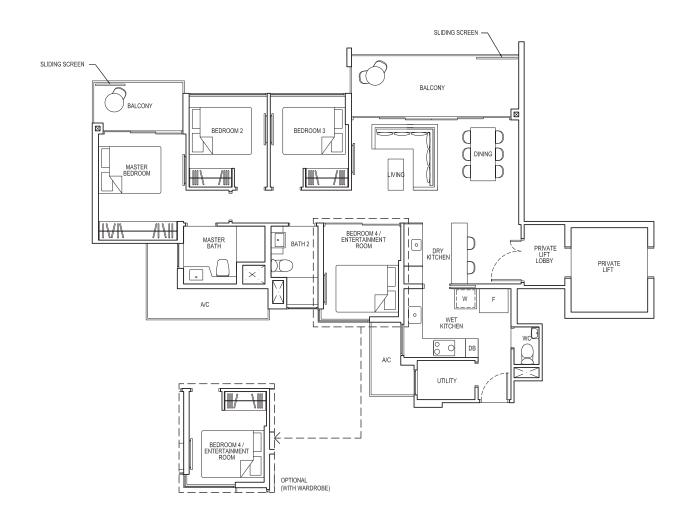

# TYPE 4DP-G

Area: 115 sq m (include 9 sq m A/C LEDGE, 16 sq m PES) Unit(s): #01-24



# TYPE 4DP1-G

Area: 115 sq m (include 9 sq m A/C LEDGE, 17 sq m PES) Unit(s): #01-26





NOTE:

<sup>\*\*</sup> Isometric views have excluded railing drawings for the steps

Plans are subject to change/amendments as may be required and/or approved by the

Developer and/or the relevant authorities and do not form part of any offer or contract.

These are not drawn to scale and are for the purpose of visual presentation only.

# 4-BEDROOM PREMIUM

# 4-BEDROOM PREMIUM

# TYPE 4L

Area: 118 sq m (include 9 sq m A/C LEDGE, 16 sq m BALCONY) Unit(s): #02-24 #02-25\*



# TYPE 4L-G

Unit(s): #01-25



# TYPE 4L1

Area: 117 sq m (include 9 sq m A/C LEDGE, 17 sq m BALCONY) Unit(s):  $\#02\text{-}23^*$  #02-26







# 4-BEDROOM PREMIUM

# 5-BEDROOM PREMIUM

# TYPE 4L1-G

Area: 117 sq m (include 9 sq m A/C LEDGE, 17 sq m PES) Unit(s): #01-23





# TYPE 5L

Area: 135 sq m (include 10 sq m A/C LEDGE, 16 sq m BALCONY) Unit(s): #03-24 TO #13-24 #03-25\* TO #13-25\*







# 5-BEDROOM PREMIUM

# 5-BEDROOM PREMIUM

# TYPE 5L-PH

Area: 162 sq m (include 10 sq m A/C LEDGE, 16 sq m BALCONY, 27 sq m VOID) Unit(s): #14-24 #14-25\*







# TYPE 5L1

Area: 135 sq m (include 11 sq m A/C LEDGE, 17 sq m BALCONY) Unit(s): #03-23\* TO #13-23\* #03-26 TO #13-26





# SHOPS

# TYPE 5L1-PH

Area: 162 sq m (include 11 sq m A/C LEDGE, 17 sq m BALCONY, 27 sq m VOID) Unit(s): #14-23







# SHOPS

#B1-01: 25 sq m (include 3 sq m A/C LEDGE) #B1-02: 27 sq m (include 3 sq m A/C LEDGE)





# **BALCONY SCREEN**





TYPI