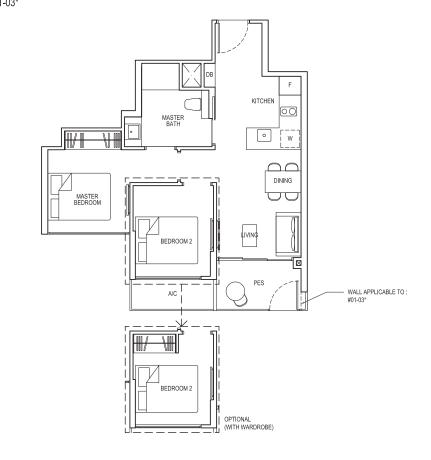

# TYPE 2C3

Area: 54 sq m (include 3 sq m A/C LEDGE, 5 sq m BALCONY) Unit(s): #02-02 TO #14-02 #02-03\* TO #14-03\*

# TYPE 2C3-G

Area: 54 sq m (include 3 sq m A/C LEDGE, 5 sq m PES) Unit(s): #01-02  $\#01-03^*$ 

# TYPE 2C3-PH

Area: 79 sq m (include 3 sq m A/C LEDGE, 5 sq m BALCONY, 25 sq m VOID)
Unit(s): #15-02
#15-03\*

ISOMETRIC VIEW\*\*

Plans are subject to change/amendments as may be required and/or approved by the Developer and/or the relevant authorities and do not form part of any offer or contract. These are not drawn to scale and are for the purpose of visual presentation only.