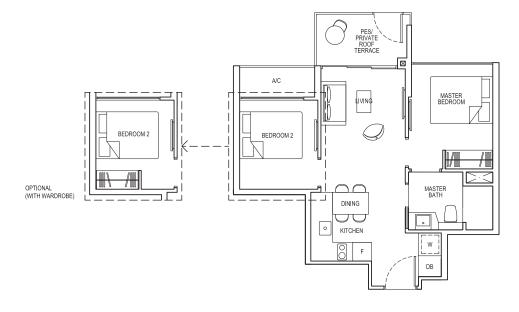

# TYPE 2C1a

Area: 52 sq m (include 3 sq m A/C LEDGE, 5 sq m BALCONY) Unit(s): #05-15 TO #13-15 #02-27 TO #13-27 #03-35 TO #14-35

# TYPE 2C1a-G

Area: 52 sq m (include 3 sq m A/C LEDGE, 5 sq m PES/ PRIVATE ROOF TERRACE) Unit(s): #04-15