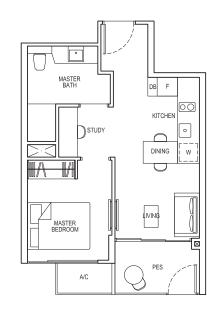

# TYPE 1S2

Area: 44 sq m (include 2 sq m A/C LEDGE, 5 sq m BALCONY) Unit(s): #02-13 TO #14-13

# TYPE 1S2-PH

Area: 69 sq m (include 2 sq m A/C LEDGE, 5 sq m BALCONY, 25 sq m VOID) Unit(s): #15-13

Plans are subject to change/amendments as may be required and/or approved by the Developer and/or the relevant authorities and do not form part of any offer or contract. These are not drawn to scale and are for the purpose of visual presentation only.