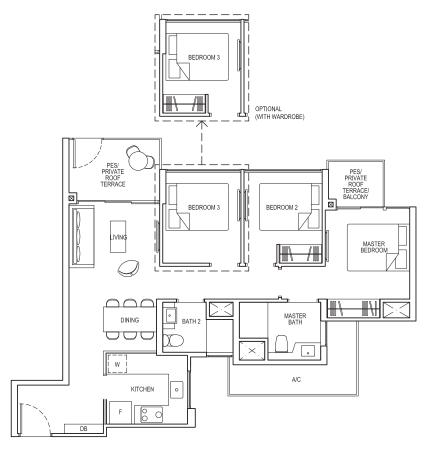

# TYPE 2C1a

Area: 52 sq m (include 3 sq m A/C LEDGE, 5 sq m BALCONY) Unit(s): #05-15 TO #13-15 #02-27 TO #13-27 #03-35 TO #14-35

# TYPE 2C1a-G

Area: 52 sq m (include 3 sq m A/C LEDGE, 5 sq m PES/ PRIVATE ROOF TERRACE) Unit(s): #04-15