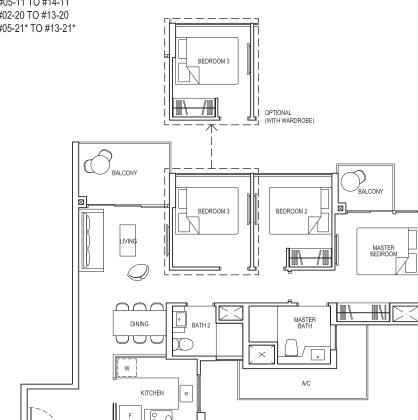

# TYPE 2C1

Area: 52 sq m (include 3 sq m A/C LEDGE, 5 sq m BALCONY)
Unit(s): #05-22 TO #13-22
#02-34 TO #13-34
#03-42 TO #14-42

# BEDROOM 2 BEDROOM 2 BEDROOM 2 BEDROOM 2 OPTIONAL (WITH WARDROBE)