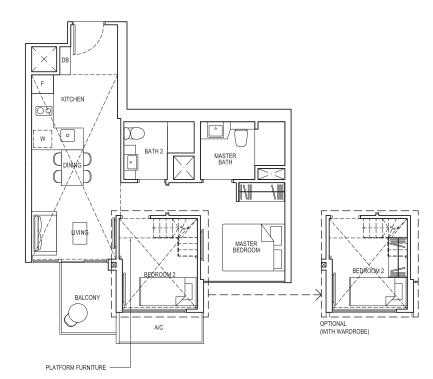

uired and/or approved by the Developer and/or the relevant authorities and do not form part of any offer or contract. These are not drawn to scale and are for the purpose of visual presentation only.

\* Mirror image

\*\* Isometric views have excluded railing drawings for the steps

\*\* Isometric views have excluded railing drawings for the steps

# 2-BEDROOM DELUXE





# TYPE 2C4-PH

Area: 81 sq m (include 3 sq m A/C LEDGE, 5 sq m BALCONY, 28 sq m VOID) Unit(s): #15-43





# TYPE 2D1

Area: 58 sq m (include 3 sq m A/C LEDGE, 5 sq m BALCONY) Unit(s): #02-01 TO #14-01 #02-14\* TO #14-14\*



# TYPE 2D1-G

Area: 58 sq m (include 3 sq m A/C LEDGE, 5 sq m PES) Unit(s): #01-01



# TYPE 2D1-PH

Area: 84 sq m (include 3 sq m A/C LEDGE, 5 sq m BALCONY, 26 sq m VOID)
Unit(s): #15-01
#15-14\*











\*\* Isometric views have excluded railing draw

Plans are subject to change/amendments as may be required and/or approved by the Developer and/or the relevant authorities and do not form part of any offer or contract. These are not drawn to scale and are for the purpose of visual presentation only.

NOTE:

TYPE 2D2-G

Area: 55 sq m (include 3 sq m A/C LEDGE, 5 sq m PES)

# 2-BEDROOM DELUXE

# TYPE 2D2

Area: 55 sq m (include 3 sq m A/C LEDGE, 5 sq m BALCONY) Unit(s): #02-47\* TO #14-47\* #02-50 TO #14-50

# TYPE 2D2-PH

Area: 78 sq m (include 3 sq m A/C LEDGE, 5 sq m BALCONY, 23 sq m VOID) Unit(s): #15-47\* #15-50





ISOMETRIC VIEW\*\*



# TYPE 2D3

Area: 58 sq m (include 5 sq m A/C LEDGE, 4 sq m BALCONY) Unit(s): #08-05 TO #14-05



# TYPE 2D3-PH

Area: 82 sq m (include 5 sq