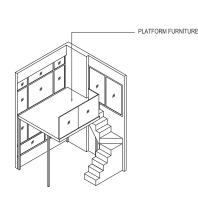

# iii. Platform Furniture (All -PH Type):

Metal deck with engineered timber floor finish and glass railing, where applicable