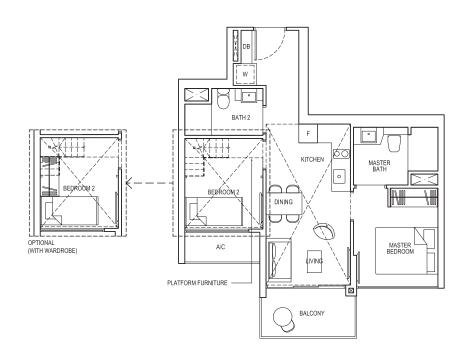

lude 3 sq m A/C LEDGE, 5 sq m PES) Unit(s): #01-01



# TYPE 2D1-PH

Area: 84 sq m (include 3 sq m A/C LEDGE, 5 sq m BALCONY, 26 sq m VOID)
Unit(s): #15-01
#15-14\*











\*\* Isometric views have excluded railing draw

Plans are subject to change/amendments as may be required and/or approved by the Developer and/or the relevant authorities and do not form part of any offer or contract. These are not drawn to scale and are for the purpose of visual presentation only.

NOTE:

TYPE 2D2-G

Area: 55 sq m (include 3 sq m A/C LEDGE, 5 sq m PES)

# 2-BEDROOM DELUXE

# TYPE 2D2

Area: 55 sq m (include 3 sq m A/C LEDGE, 5 sq m BALCONY) Unit(s): #02-47\* TO #14-47\* #02-50 TO #14-50

# TYPE 2D2-PH

Area: 78 sq m (include 3 sq m A/C LEDGE, 5 sq m BALCONY, 23 sq m VOID) Unit(s): #15-47\* #15-50





ISOMETRIC VIEW\*\*



# TYPE 2D3

Area: 58 sq m (include 5 sq m A/C LEDGE, 4 sq m BALCONY) Unit(s): #08-05 TO #14-05



# TYPE 2D3-PH

Area: 82 sq m (include 5 sq m A/C LEDGE, 4 sq m BALCONY, 24 sq m VOID) Unit(s): #15-05





ISOMETRIC VIEW\*\*



Plans are subject to change/amendments as may be required and/or approved by the Developer and/or the relevant authorities and do not form part of any offer or contract. These are not drawn to scale and are for the purpose of visual presentation only.

\* Mirror image
\*\* Isometric views have excluded railing drawings for the steps

# 2-BEDROOM + STUDY

# TYPE 2D3a



TYPE 2D3a-PH

Area: 82 sq m (include 5 sq m A/C LEDGE, 4 sq m BALCONY, 24 sq m VOID) Unit(s): #15-04





ISOMETRIC VIEW\*\*



# TYPE 2D3a-G





# TYPE 2S1-G

#01-38

#01-39