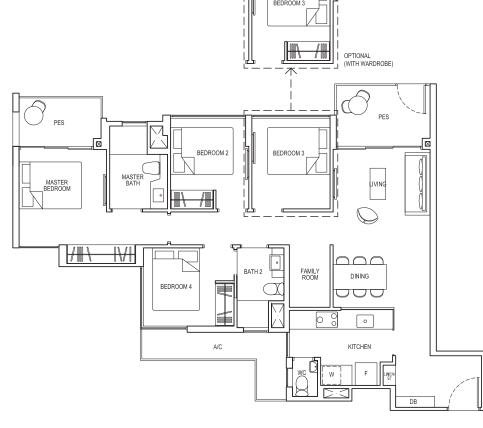

# TYPE 4C1

Area: 105 sq m (include 6 sq m A/C LEDGE, 12 sq m BALCONY) Unit(s): #02-41 TO #14-41

# TYPE 4C1-G

Area: 105 sq m (include 6 sq m A/C LEDGE, 12 sq m PES) Unit(s): #01-41

NOTE:

\*\* Isometric views have excluded railing drawings for the steps

Plans are subject to change/amendments as may be required and/or approved by the

# TYPE 4C1-PH

Area: 130 sq m (include 6 sq m A/C LEDGE, 12 sq m BALCONY, 25 sq m VOID) Unit(s): #15-41

ISOMETRIC VIEW\*\*

# TYPE 4C1a

# TYPE 4C1a-G

Area: 105 sq m (include 6 sq m A/C LEDGE, 12 sq m PES) Unit(s): #01-37

NOTE:

Plans are subject to change/amendments as may be required and/or approved by the Developer and/or the relevant authorities and do not form part of any offer or contract. These are not drawn to scale and are for the purpose of visual presentation only.

# TYPE 4C1a-PH

Area: 130 sq m (include 6 sq m A/C LEDGE, 12 sq m BALCONY, 25 sq m VOID) Unit(s): #15-37

ISOMETRIC VIEW\*\*