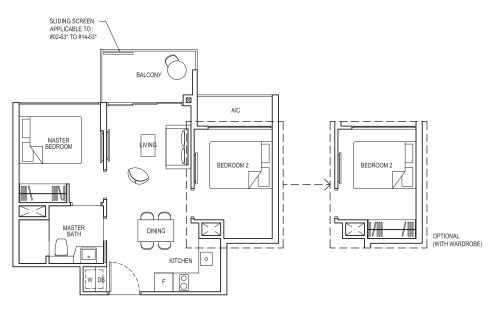

# TYPE 2C1

Area: 52 sq m (include 3 sq m A/C LEDGE, 5 sq m BALCONY)
Unit(s): #05-22 TO #13-22
#02-34 TO #13-34
#03-42 TO #14-42

# BEDROOM 2 BEDROOM 2 BEDROOM 2 BEDROOM 2 OPTIONAL (WITH WARDROBE)

# TYPE 2C1a

Area: 52 sq m (include 3 sq m A/C LEDGE, 5 sq m BALCONY) Unit(s): #05-15 TO #13-15 #02-27 TO #13-27 #03-35 TO #14-35