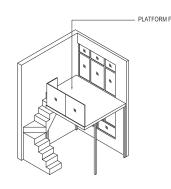

# iii. Platform Furniture (All -PH Type):

Metal deck with engineered timber floor finish and glass railing, where applicable