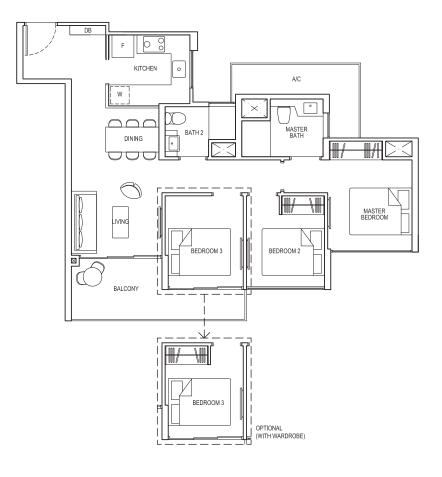

# TYPE 2C1

Area: 52 sq m (include 3 sq m A/C LEDGE, 5 sq m BALCONY)
Unit(s): #05-22 TO #13-22
#02-34 TO #13-34
#03-42 TO #14-42

# BEDROOM 2 BEDROOM 2 BEDROOM 2 BEDROOM 2 OPTIONAL (WITH WARDROBE)