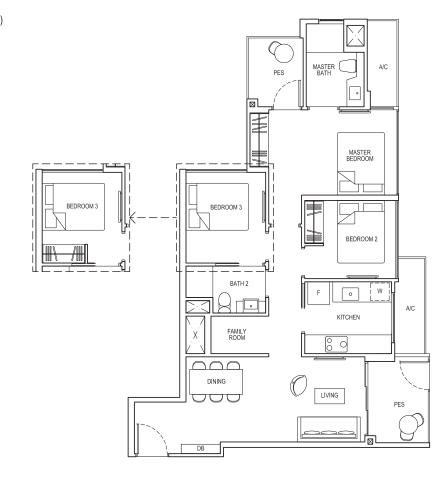

# TYPE 3D2a

# TYPE 3D2a-G

Area: 90 sq m (include 6 sq m A/C LEDGE, 10 sq m PES) Unit(s): #01-32

# TYPE 3D2a-PH

Area: 115 sq m (include 6 sq m A/C LEDGE, 10 sq m BALCONY, 25 sq m VOID) Unit(s): #14-32

ISOMETRIC VIEW\*\*