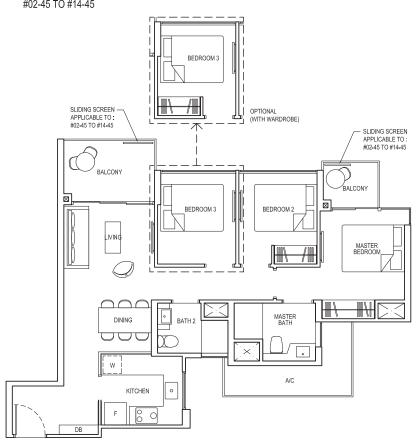

# TYPE 3C1

Area: 82 sq m (include 6 sq m A/C LEDGE, 9 sq m BALCONY) Unit(s): #02-12\* TO #14-12\* #02-45 TO #14-45

# TYPE 3C1-PH

Area: 105 sq m (include 6 sq m A/C LEDGE, 9 sq m BALCONY, 23 sq m VOID) Unit(s): #15-45