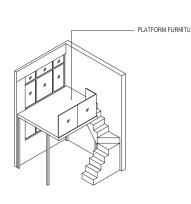

# iii. Platform Furniture (All -PH Type):

Metal deck with engineered timber floor finish and glass railing, where applicable