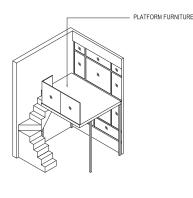

# iii. Platform Furniture (All -PH Type):

Metal deck with engineered timber floor finish and glass railing, where applicable