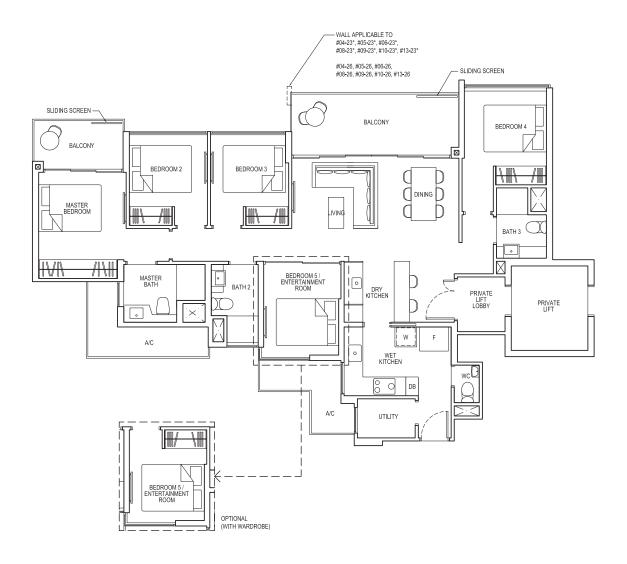

# TYPE 5L

Area: 135 sq m (include 10 sq m A/C LEDGE, 16 sq m BALCONY) Unit(s): #03-24 TO #13-24 #03-25\* TO #13-25\*

# TYPE 5L1

Area: 135 sq m (include 11 sq m A/C LEDGE, 17 sq m BALCONY) Unit(s): #03-23\* TO #13-23\* #03-26 TO #13-26