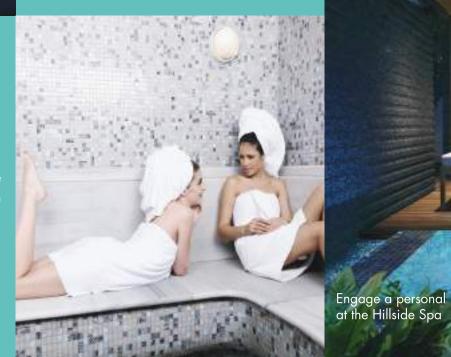

# A DIFFERENT WELLNESS EXPERIENCE FOR THE MIND

Capture the scenic views from the Floating Cabana and Reading Cabana

Cleanse and rejuvenate yourself at the Ice Therapy Corne

Indulge your senses with the

In the Mind collection of facilities, the Sensory Spa Jets eases you into a totally sublime mood with its different water pressures, choreographed together with ambient lighting. You can then relax in the Steam Room before cooling down in the Ice Therapy Corner. The shaved ice cleans the pores of your skin, reduces wrinkles and boosts skin radiance, leaving you totally refreshed. Last, head to the innovative Himalayan Salt Room made of salt bricks obtained from a mineral mine 800 metres below the sea, where the evaporated minerals with anti-bacterial and anti-inflammatory properties allows your body to rest and recharge, relieves ailments and allergies and improves your skin.