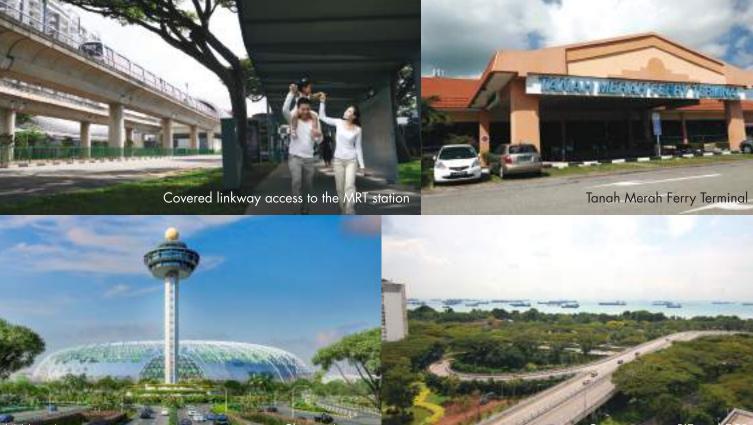

# **CONNECTION IS A BREEZE**

Enjoy great convenience and connectivity at Grandeur Park Residences by train, land, sea and air. A 1 minute covered linkway walk connects you directly to the Tanah Merah MRT Station taking you downtown, Changi Business Park or Changi Airport. Driving is always convenient with swift access to the East Coast Parkway (ECP) and Pan Island Expressway (PIE). The island getaways of Indonesia are easily accessible via nearby Tanah Merah Ferry Terminal. Travel by air is easy with Changi Airport just two MRT stops away.