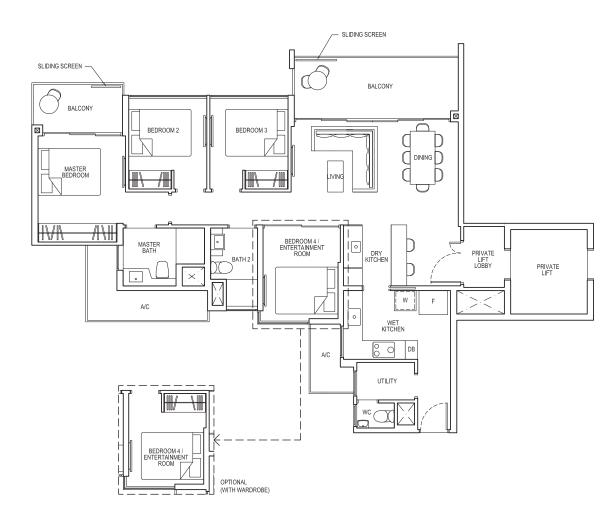

# TYPE 4L

Area: 118 sq m (include 9 sq m A/C LEDGE, 16 sq m BALCONY) Unit(s): #02-24 #02-25\*

# TYPE 4L-G

Unit(s): #01-25

# TYPE 4L1

Area: 117 sq m (include 9 sq m A/C LEDGE, 17 sq m BALCONY) Unit(s):  $\#02\text{-}23^*$  #02-26