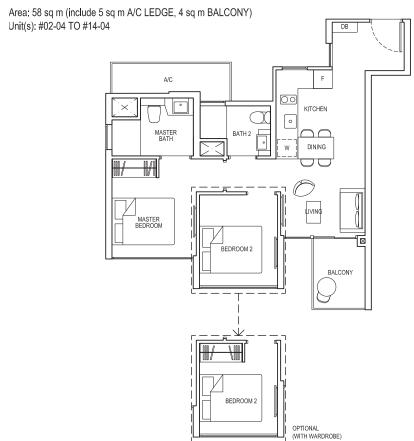

# TYPE 2D1

Area: 58 sq m (include 3 sq m A/C LEDGE, 5 sq m BALCONY) Unit(s): #02-01 TO #14-01 #02-14\* TO #14-14\*

# TYPE 2D1-G

Area: 58 sq m (include 3 sq m A/C LEDGE, 5 sq m PES) Unit(s): #01-01

# TYPE 2D1-PH

Area: 84 sq m (include 3 sq m A/C LEDGE, 5 sq m BALCONY, 26 sq m VOID)
Unit(s): #15-01
#15-14\*

\*\* Isometric views have excluded railing draw

Plans are subject to change/amendments as may be required and/or approved by the Developer and/or the relevant authorities and do not form part of any offer or contract. These are not drawn to scale and are for the purpose of visual presentation only.