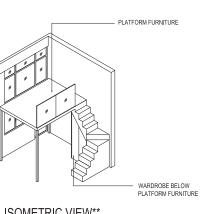

\* Mirror image

\*\* Isometric views have excluded railing drawings for the steps

# iii. Platform Furniture (All -PH Type):

Metal deck with engineered timber floor finish and glass railing, where applicable