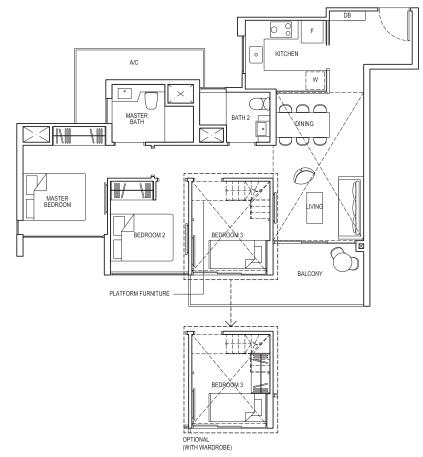

# TYPE 3C1c

Area: 83 sq m (include 6 sq m A/C LEDGE, 9 sq m BALCONY)
Unit(s): #05-11 TO #14-11
#02-20 TO #13-20
#05-21\* TO #13-21\*

# TYPE 3C1c-G

Area: 83 sq m (include 6 sq m A/C LEDGE, 9 sq m PES/PRIVATE ROOF TERRACE/BALCONY)

Unit(s): #04-11 #01-20 #04-21\*

# TYPE 3C1c-PH

ISOMETRIC VIEW\*\*

Plans are subject to change/amendments as may be required and/or approved by the Developer and/or the relevant authorities and do not form part of any offer or contract. These are not drawn to scale and are for the purpose of visual presentation only.

# iii. Platform Furniture (All -PH Type):

Metal deck with engineered timber floor finish and glass railing, where applicable