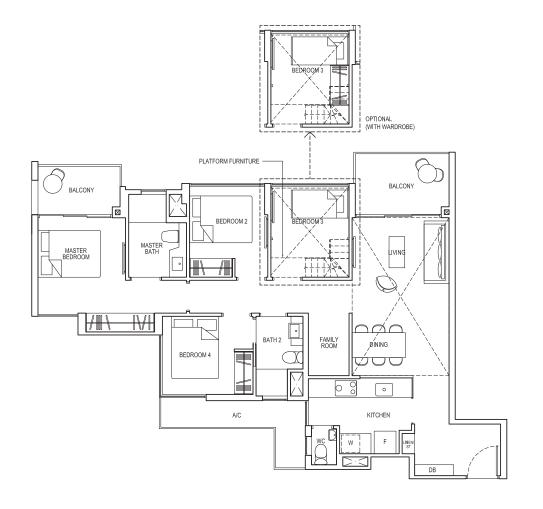

# TYPE 4D1

# TYPE 4D1-G

NOTE:

# TYPE 4D1-PH

Area: 140 sq m (include 8 sq m A/C LEDGE, 12 sq m BALCONY, 25 sq m VOID) Unit(s): #15-40

ISOMETRIC VIEW\*\*

# TYPE 4D1a

# TYPE 4D1a-G

Area: 115 sq m (include 8 sq m A/C LEDGE, 12 sq m PES)
Unit(s): #01-28

NOTE:

# TYPE 4D1a-PH

Area: 140 sq m (include 8 sq m A/C LEDGE, 12 sq m BALCONY, 25 sq m VOID) Unit(s): #14-28

ISOMETRIC VIEW\*\*