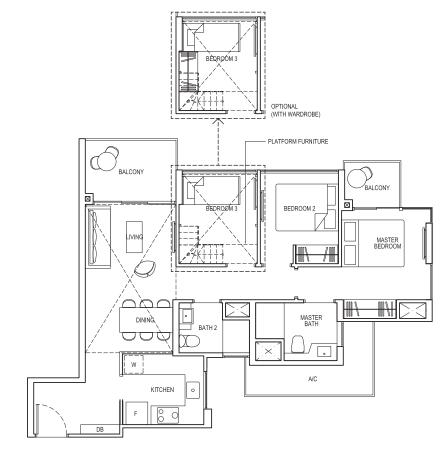

# TYPE 2C1

Area: 52 sq m (include 3 sq m A/C LEDGE, 5 sq m BALCONY)
Unit(s): #05-22 TO #13-22
#02-34 TO #13-34
#03-42 TO #14-42

# BEDROOM 2 BEDROOM 2 BEDROOM 2 BEDROOM 2 OPTIONAL (WITH WARDROBE)

# TYPE 2C1-G

Area:  $52 \, \mathrm{sq} \, \mathrm{m}$  (include  $3 \, \mathrm{sq} \, \mathrm{m}$  A/C LEDGE,  $5 \, \mathrm{sq} \, \mathrm{m}$  PES/ PRIVATE ROOF TERRACE) Unit(s): #04-22

# TYPE 2C1a

Area: 52 sq m (include 3 sq m A/C LEDGE, 5 sq m BALCONY) Unit(s): #05-15 TO #13-15 #02-27 TO #13-27 #03-35 TO #14-35

# TYPE 2C1a-G

Area: 52 sq m (include 3 sq m A/C LEDGE, 5 sq m PES/ PRIVATE ROOF TERRACE) Unit(s): #04-15

# TYPE 2C1-PH

Area: 79 sq m (include 3 sq m A/C LEDGE, 5 sq m BALCONY, 27 sq m VOID) Unit(s): #14-34

ISOMETRIC VIEW\*\*

# TYPE 2C1a-PH

Area: 79 sq m (include 3 sq m A/C LEDGE, 5 sq m BALCONY, 27 sq m VOID)
Unit(s): #14-15
#15-25

ISOMETRIC VIEW\*\*

NOTE:

<sup>\*\*</sup> Isometric views have excluded railing drawings for the steps