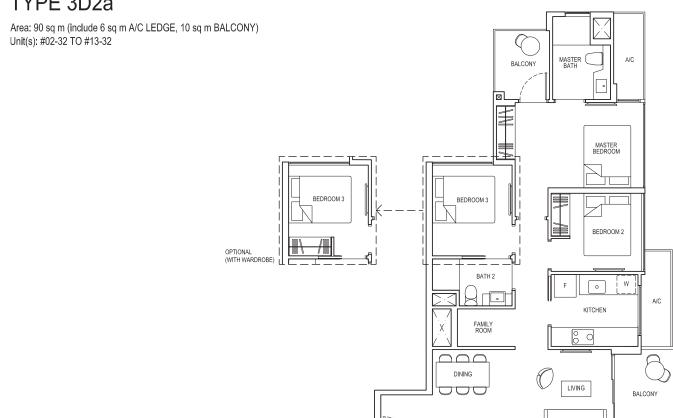

# TYPE 3D2a

# TYPE 3D2a-G

Area: 90 sq m (include 6 sq m A/C LEDGE, 10 sq m PES) Unit(s): #01-32

# TYPE 3D2a-PH

Area: 115 sq m (include 6 sq m A/C LEDGE, 10 sq m BALCONY, 25 sq m VOID) Unit(s): #14-32

ISOMETRIC VIEW\*\*