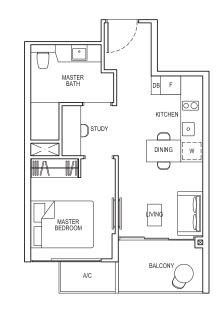

# TYPE 1B1

# TYPE 1B1-G

Area: 39 sq m (include 2 sq m A/C LEDGE, 5 sq m PRIVATE ROOF TERRACE)
Unit(s): #04-07\*
#04-08
#04-09

# TYPE 1B1-PH

Area: 66 sq m (include 2 sq m A/C LEDGE, 5 sq m BALCONY, 27 sq m VOID)
Unit(s): #15-07\*
#15-08
#15-09