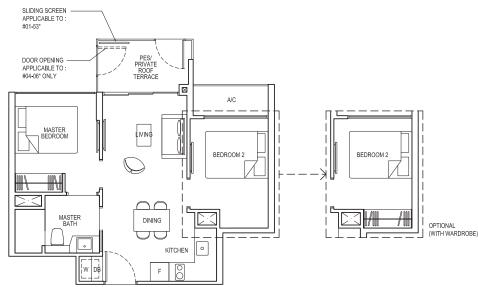

# TYPE 2C1-G

Area:  $52 \, \mathrm{sq} \, \mathrm{m}$  (include  $3 \, \mathrm{sq} \, \mathrm{m}$  A/C LEDGE,  $5 \, \mathrm{sq} \, \mathrm{m}$  PES/ PRIVATE ROOF TERRACE) Unit(s): #04-22

# TYPE 2C1a-G

Area: 52 sq m (include 3 sq m A/C LEDGE, 5 sq m PES/ PRIVATE ROOF TERRACE) Unit(s): #04-15