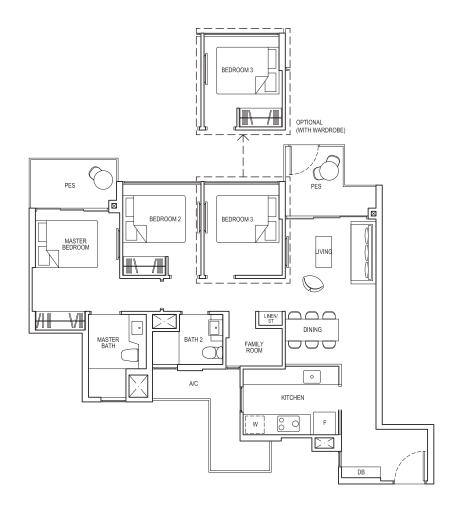

# 3-BEDROOM DELUXE

# TYPE 3D1

# TYPE 3D1-G

Area: 91 sq m (include 7 sq m A/C LEDGE, 11 sq m PES) Unit(s): #01-29

# TYPE 3D1-PH

Area: 113 sq m (include 7 sq m A/C LEDGE, 11 sq m BALCONY, 22 sq m VOID) Unit(s): #14-29

ISOMETRIC VIEW\*\*