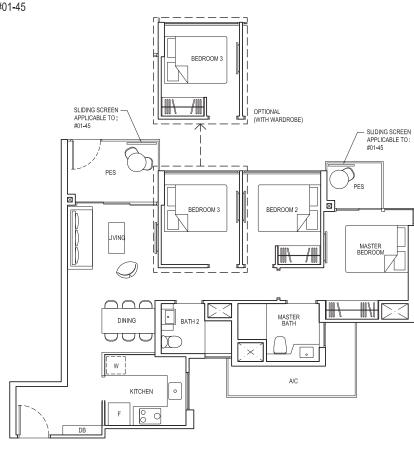

# TYPE 3C1-G

Area: 82 sq m (include 6 sq m A/C LEDGE, 9 sq m PES)
Unit(s): #01-12\*
#01-45