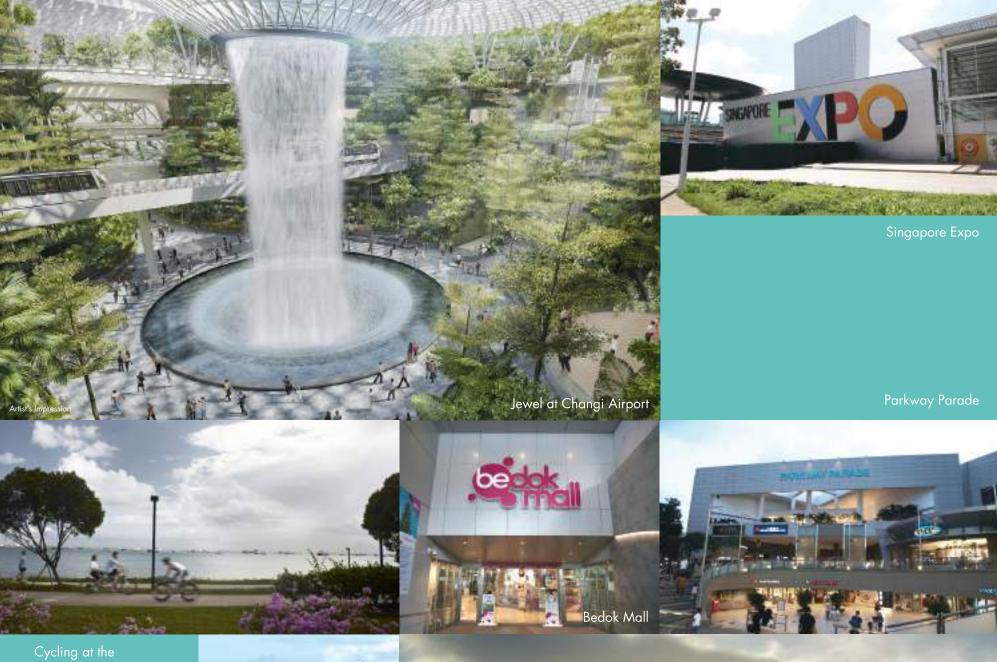

# A LOCATION WHERE YOU CAN ENJOY ALL-ROUND CONVENIENCE, ALL YEAR ROUND

Parkway Parade, one of Singapore's biggest suburban malls catering to your family's every need, is a short drive away. Bedok Mall is just 1 MRT stop away. Tampines Mall, Tampines One and Century Square stand together in the biggest retail cluster of the East. Changi City Point boasts factory outlets of various popular brands. Easily accessible is 112 Katong, the premier lifestyle and F&B hub in the East, and located just across the famous Katong Laksa. Simpang Bedok is also nearby for you to enjoy a delectable range of heritage food. Next to Changi Airport, the upcoming Jewel at Changi Airport will offer 134,000sqm of retail and dining options including top international brands and home-grown names. The Singapore Expo is also just one MRT stop away and boasts plenty of exhibitions and events for the savvy consumer.