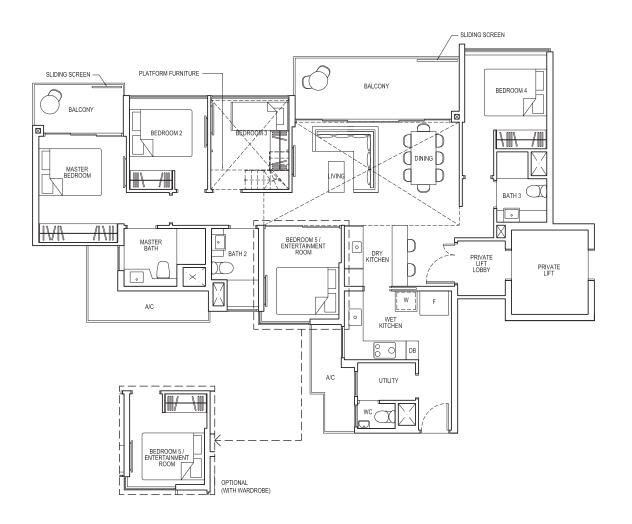

# TYPE 5L

Area: 135 sq m (include 10 sq m A/C LEDGE, 16 sq m BALCONY) Unit(s): #03-24 TO #13-24 #03-25\* TO #13-25\*

# TYPE 5L1

Area: 135 sq m (include 11 sq m A/C LEDGE, 17 sq m BALCONY) Unit(s): #03-23\* TO #13-23\* #03-26 TO #13-26