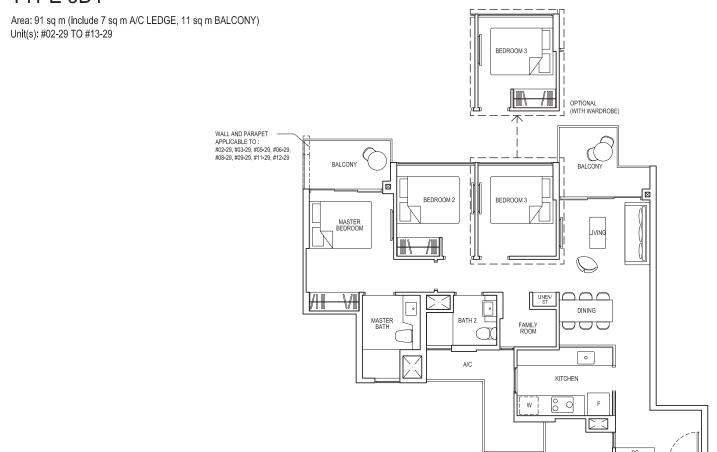

# 3-BEDROOM DELUXE

# TYPE 3D1

# TYPE 3D1-G

Area: 91 sq m (include 7 sq m A/C LEDGE, 11 sq m PES) Unit(s): #01-29

# TYPE 3D1-PH

Area: 113 sq m (include 7 sq m A/C LEDGE, 11 sq m BALCONY, 22 sq m VOID) Unit(s): #14-29

ISOMETRIC VIEW\*\*