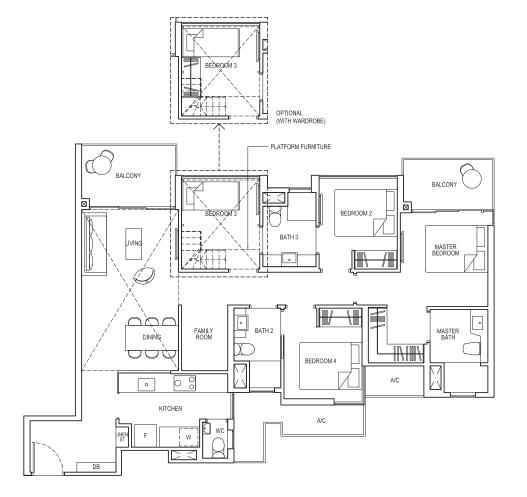

# TYPE 3D2a-PH

Area: 115 sq m (include 6 sq m A/C LEDGE, 10 sq m BALCONY, 25 sq m VOID) Unit(s): #14-32

ISOMETRIC VIEW\*\*