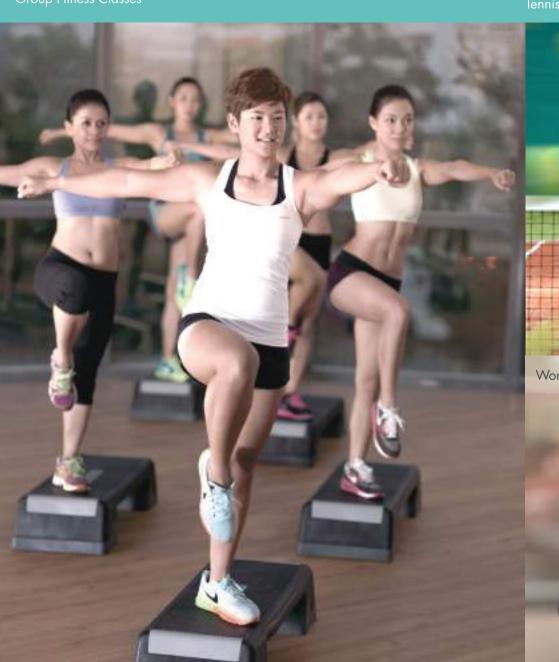

# **FITNESS STUDIO**

The Body collection of facilities focuses on the physical body. The 3G Family Gymnasium offers specially selected fitness equipment for the whole family to stay energetic and fit. The Fitness Studio offers a spacious area for group fitness, yoga and other wellness lessons. Exercise outdoors at the OMNIA Fitness Pavilion equipped with the OMNIA Fitness System, a most versatile functional training system for multiple users and perfect for quick efficient workouts.

# **3G FAMILY GYMNASIUM**

Grandparents can now enjoy a worko in the 3G Family Gymnasium

Versatile OMNIA Fitness System for a dynamic workout