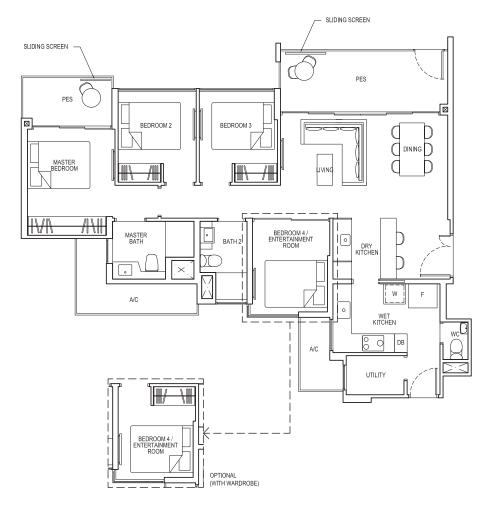

# TYPE 4L

Area: 118 sq m (include 9 sq m A/C LEDGE, 16 sq m BALCONY) Unit(s): #02-24 #02-25\*

# TYPE 4L-G

Unit(s): #01-25

# TYPE 4L1

Area: 117 sq m (include 9 sq m A/C LEDGE, 17 sq m BALCONY) Unit(s):  $\#02\text{-}23^*$  #02-26