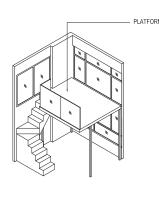

# iii. Platform Furniture (All -PH Type):

Metal deck with engineered timber floor finish and glass railing, where applicable