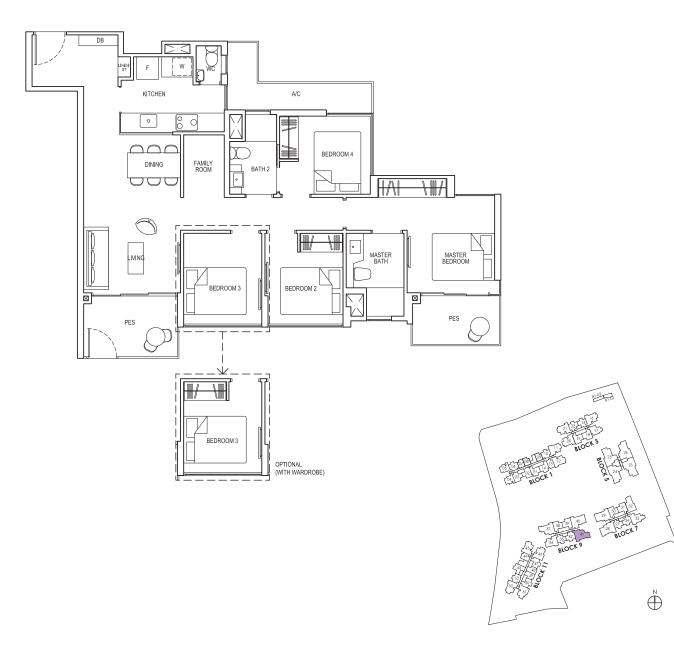

# SCHEMATIC DIAGRAM

# Block 1 Bedok South Avenue 3 S(465461)

| Floor/Unit | 1      | 2      | 3      | 4       | 5      | 6      | 7      | 8      | 9      | 10     | 11     | 12    | 13     | 14     |
|------------|--------|--------|--------|---------|--------|--------|--------|--------|--------|--------|--------|-------|--------|--------|
| 15         | 2D1-PH | 2C3-PH | 2C3-PH | 2D3a-PH | 2D3-PH | 2C2-PH | 1B1-PH | 1B1-PH | 1B1-PH | 2C2-PH |        |       | 1S2-PH | 2D1-PH |
| 14         | 2D1    | 2C3    | 2C3    | 2D3a    | 2D3    | 2C2    | 1B1    | 1B1    | 1B1    | 2C2    | 3C1c   | 3C1   | 152    | 2D1    |
| 13         | 2D1    | 2C3    | 2C3    | 2D3a    | 2D3    | 2C2    | 1B1    | 1B1    | 1B1    | 2C2    | 3C1c   | 3C1   | 152    | 2D1    |
| 12         | 2D1    | 2C3    | 2C3    | 2D3a    | 2D3    | 2C2    | 1B1    | 1B1    | 1B1    | 2C2    | 3C1c   | 3C1   | 152    | 2D1    |
| 11         | 2D1    | 2C3    | 2C3    | 2D3a    | 2D3    | 2C2    | 1B1    | 1B1    | 1B1    | 2C2    | 3C1c   | 3C1   | 152    | 2D1    |
| 10         | 2D1    | 2C3    | 2C3    | 2D3a    | 2D3    | 2C2    | 1B1    | 1B1    | 1B1    | 2C2    | 3C1c   | 3C1   | 152    | 2D1    |
| 9          | 2D1    | 2C3    | 2C3    | 2D3a    | 2D3    | 2C2    | 1B1    | 1B1    | 1B1    | 2C2    | 3C1c   | 3C1   | 152    | 2D1    |
| 8          | 2D1    | 2C3    | 2C3    | 2D3a    | 2D3    | 2C2    | 1B1    | 1B1    | 1B1    | 2C2    | 3C1c   | 3C1   | 152    | 2D1    |
| 7          | 2D1    | 2C3    | 2C3    | 2D3a    |        | 2C2    | 1B1    | 1B1    | 1B1    | 2C2    | 3C1c   | 3C1   | 152    | 2D1    |
| 6          | 2D1    | 2C3    | 2C3    | 2D3a    |        | 2C2    | 1B1    | 1B1    | 1B1    | 2C2    | 3C1c   | 3C1   | 152    | 2D1    |
| 5          | 2D1    | 2C3    | 2C3    | 2D3a    |        | 2C2    | 1B1    | 1B1    | 1B1    | 2C2    | 3C1c   | 3C1   | 152    | 2D1    |
| 4          | 2D1    | 2C3    | 2C3    | 2D3a    |        | 2C2-G  | 1B1-G  | 1B1-G  | 1B1-G  | 2C2-G  | 3C1c-G | 3C1   | 152    | 2D1    |
| 3          | 2D1    | 2C3    | 2C3    | 2D3a    |        |        |        |        |        |        |        | 3C1   | 152    | 2D1    |
| 2          | 2D1    | 2C3    | 2C3    | 2D3a    |        |        |        |        |        |        |        | 3C1   | 152    | 2D1    |
| 1          | 2D1-G  | 2C3-G  | 2C3-G  | 2D3a-G  |        |        |        |        |        |        |        | 3C1-G | 1S2-G  | 2D1-G  |

# Block 3 Bedok South Avenue 3 S(465462)

| Floor/Unit | 15      | 16      | 17      | 18     | 19     | 20      | 21      | 22    |
|------------|---------|---------|---------|--------|--------|---------|---------|-------|
| 15         |         |         |         |        |        |         |         |       |
| 14         | 2C1a-PH | 3C1a-PH | 3C1f-PH | 2S1-PH | 2S1-PH | 3C1c-PH | 3C1c-PH |       |
| 13         | 2C1a    | 3C1a    | 3C1f    | 2S1    | 281    | 3C1c    | 3C1c    | 2C1   |
| 12         | 2C1a    | 3C1a    | 3C1f    | 2S1    | 2S1    | 3C1c    | 3C1c    | 2C1   |
| 11         | 2C1a    | 3C1a    | 3C1f    | 2S1    | 2S1    | 3C1c    | 3C1c    | 2C1   |
| 10         | 2C1a    | 3C1a    | 3C1f    | 2S1    | 2S1    | 3C1c    | 3C1c    | 2C1   |
| 9          | 2C1a    | 3C1a    | 3C1f    | 2S1    | 281    | 3C1c    | 3C1c    | 2C1   |
| 8          | 2C1a    | 3C1a    | 3C1f    | 2S1    | 281    | 3C1c    | 3C1c    | 2C1   |
| 7          | 2C1a    | 3C1a    | 3C1f    | 2S1    | 281    | 3C1c    | 3C1c    | 2C1   |
| 6          | 2C1a    | 3C1a    | 3C1f    | 2S1    | 281    | 3C1c    | 3C1c    | 2C1   |
| 5          | 2C1a    | 3C1a    | 3C1f    | 2\$1   | 2\$1   | 3C1c    | 3C1c    | 2C1   |
| 4          | 2C1a-G  | 3C1a-G  | 3C1f    | 2\$1   | 2\$1   | 3C1c    | 3C1c-G  | 2C1-G |
| 3          |         |         |         | 281    | 281    | 3C1c    |         |       |
| 2          |         |         |         | 281    | 281    | 3C1c    |         |       |
| 1          |         |         |         | 2\$1-G | 2S1-G  | 3C1c-G  |         |       |

# Block 5 Bedok South Avenue 3 S(465463)

|            |             |       |       | •           |
|------------|-------------|-------|-------|-------------|
| Floor/Unit | 23          | 24    | 25    | 26          |
| 15         |             |       |       |             |
| 14         | 5L1-PH      | 5L-PH | 5L-PH |             |
| 13         | 5L1         | 5L    | 5L    | 5L1         |
| 12         | 5L1         | 5L    | 5L    | <i>5</i> L1 |
| 11         | 5L1         | 5L    | 5L    | 5L1         |
| 10         | <i>5</i> L1 | 5L    | 5L    | <i>5</i> L1 |
| 9          | 5L1         | 5L    | 5L    | 5L1         |
| 8          | 5L1         | 5L    | 5L    | 5L1         |
| 7          | 5L1         | 5L    | 5L    | 5L1         |
| 6          | 5L1         | 5L    | 5L    | 5L1         |
| 5          | 5L1         | 5L    | 5L    | 5L1         |
| 4          | 5L1         | 5L    | 5L    | 5L1         |
| 3          | 5L1         | 5L    | 5L    | 5L1         |
| 2          | 4L1         | 4L    | 4L    | 4L1         |
| 1          | 4L1-G       | 4DP-G | 4L-G  | 4DP1-G      |

# Block 7 Bedok South Avenue 3 S(465464)

| Floor/Unit | 27     | 28      | 29     | 30     | 31     | 32      | 33     | 34     |
|------------|--------|---------|--------|--------|--------|---------|--------|--------|
| 15         |        |         |        |        |        |         |        |        |
| 14         |        | 4D1a-PH | 3D1-PH | 2S1-PH | 2S1-PH | 3D2a-PH | 3D2-PH | 2C1-PH |
| 13         | 2C1a   | 4D1a    | 3D1    | 281    | 281    | 3D2a    | 3D2    | 2C1    |
| 12         | 2C1a   | 4D1a    | 3D1    | 2\$1   | 281    | 3D2a    | 3D2    | 2C1    |
| 11         | 2C1a   | 4D1a    | 3D1    | 2\$1   | 281    | 3D2a    | 3D2    | 2C1    |
| 10         | 2C1a   | 4D1a    | 3D1    | 2\$1   | 281    | 3D2a    | 3D2    | 2C1    |
| 9          | 2C1a   | 4D1a    | 3D1    | 2\$1   | 281    | 3D2a    | 3D2    | 2C1    |
| 8          | 2C1a   | 4D1a    | 3D1    | 251    | 251    | 3D2a    | 3D2    | 2C1    |
| 7          | 2C1a   | 4D1a    | 3D1    | 251    | 281    | 3D2a    | 3D2    | 2C1    |
| 6          | 2C1a   | 4D1a    | 3D1    | 251    | 281    | 3D2a    | 3D2    | 2C1    |
| 5          | 2C1a   | 4D1a    | 3D1    | 281    | 281    | 3D2a    | 3D2    | 2 C1   |
| 4          | 2C1a   | 4D1a    | 3D1    | 281    | 281    | 3D2a    | 3D2    | 2C1    |
| 3          | 2C1a   | 4D1a    | 3D1    | 251    | 251    | 3D2a    | 3D2    | 2C1    |
| 2          | 2C1a   | 4D1a    | 3D1    | 281    | 251    | 3D2a    | 3D2    | 2C1    |
| 1          | 2C1a-G | 4D1a-G  | 3D1-G  | 2S1-G  | 2S1-G  | 3D2a-G  | 3D2-G  | 2C1-G  |

# Block 9 Bedok South Avenue 3 S(465465)

| Floor/Unit | 35      | 36      | 37      | 38     | 39     | 40     | 41     | 42  |
|------------|---------|---------|---------|--------|--------|--------|--------|-----|
| 15         | 2C1a-PH | 3C1g-PH | 4C1a-PH | 2S1-PH | 2S1-PH | 4D1-PH | 4C1-PH |     |
| 14         | 2C1a    | 3C1g    | 4C1a    | 281    | 281    | 4D1    | 4C1    | 2C1 |
| 13         | 2C1a    | 3C1g    | 4C1a    | 281    | 281    | 4D1    | 4C1    | 2C1 |
| 12         | 2C1a    | 3C1g    | 4C1a    | 281    | 281    | 4D1    | 4C1    | 2C1 |
| 11         | 2C1a    | 3C1g    | 4C1a    | 281    | 281    | 4D1    | 4C1    | 2C1 |
| 10         | 2C1a    | 3C1g    | 4C1a    | 281    | 281    | 4D1    | 4C1    | 2C1 |
| 9          | 2C1a    | 3C1g    | 4C1a    | 281    | 2S1    | 4D1    | 4C1    | 2C1 |
| 8          | 2C1a    | 3C1g    | 4C1a    | 281    | 281    | 4D1    | 4C1    | 2C1 |
| 7          | 2C1a    | 3C1g    | 4C1a    | 281    | 281    | 4D1    | 4C1    | 2C1 |
| 6          | 2C1a    | 3C1g    | 4C1a    | 281    | 281    | 4D1    | 4C1    | 2C1 |
| 5          | 2C1a    | 3C1g    | 4C1a    | 2\$1   | 2\$1   | 4D1    | 4C1    | 2C1 |
| 4          | 2C1a    | 3C1g    | 4C1a    | 2\$1   | 281    | 4D1    | 4C1    | 2C1 |
| 3          | 2C1a    | 3C1g    | 4C1a    | 281    | 281    | 4D1    | 4C1    | 2C1 |
| 2          |         | 3C1g    | 4C1a    | 281    | 281    | 4D1    | 4C1    |     |
| 1          |         | 3C1g-G  | 4C1a-G  | 2S1-G  | 2S1-G  | 4D1-G  | 4C1-G  |     |

# Block 11 Bedok South Avenue 3 S(465466)

| 53    | 52   | 51      | 50     | 49     | 48     | 47     | 46      | 45     | 44     | 43     | Floor/Unit |
|-------|------|---------|--------|--------|--------|--------|---------|--------|--------|--------|------------|
| 2C2-F |      | 3C1b-PH | 2D2-PH | 1S1-PH | 1S1-PH | 2D2-PH | 3C1d-PH | 3C1-PH | 1B2-PH | 2C4-PH | 15         |
| 2C2   | 3C1e | 3C1b    | 2D2    | 181    | 181    | 2D2    | 3C1d    | 3C1    | 1B2    | 2C4    | 14         |
| 2C2   | 3C1e | 3C1b    | 2D2    | 181    | 181    | 2D2    | 3C1d    | 3C1    | 1B2    | 2C4    | 13         |
| 2C2   | 3C1e | 3C1b    | 2D2    | 181    | 181    | 2D2    | 3C1d    | 3C1    | 1B2    | 2C4    | 12         |
| 2C2   | 3C1e | 3C1b    | 2D2    | 181    | 181    | 2D2    | 3C1d    | 3C1    | 1B2    | 2C4    | 11         |
| 2C2   | 3C1e | 3C1b    | 2D2    | 181    | 181    | 2D2    | 3C1d    | 3C1    | 1B2    | 2C4    | 10         |
| 2C2   | 3C1e | 3C1b    | 2D2    | 181    | 181    | 2D2    | 3C1d    | 3C1    | 1B2    | 2C4    | 9          |
| 2C2   | 3C1e | 3C1b    | 2D2    | 181    | 181    | 2D2    | 3C1d    | 3C1    | 1B2    | 2C4    | 8          |
| 2C2   | 3C1e | 3C1b    | 2D2    | 181    | 181    | 2D2    | 3C1d    | 3C1    | 1B2    | 2C4    | 7          |
| 2C2   | 3C1e | 3C1b    | 2D2    | 181    | 181    | 2D2    | 3C1d    | 3C1    | 1B2    | 2C4    | 6          |
| 2C2   | 3C1e | 3C1b    | 2D2    | 181    | 181    | 2D2    | 3C1d    | 3C1    | 1B2    | 2C4    | 5          |
| 2C2   | 3C1e | 3C1b    | 2D2    | 181    | 181    | 2D2    | 3C1d    | 3C1    | 1B2    | 2C4    | 4          |
| 2C2   | 3C1e | 3C1b    | 2D2    | 181    | 181    | 2D2    | 3C1d    | 3C1    | 1B2    | 2C4    | 3          |
| 2C2   |      |         | 2D2    | 181    | 181    | 2D2    | 3C1d    | 3C1    | 1B2    | 2C4    | 2          |
| 2C2-  |      |         | 2D2-G  | 1\$1-G | 1\$1-G | 2D2-G  | 3C1d-G  | 3C1-G  | 1B2-G  | 2C4-G  | 1          |