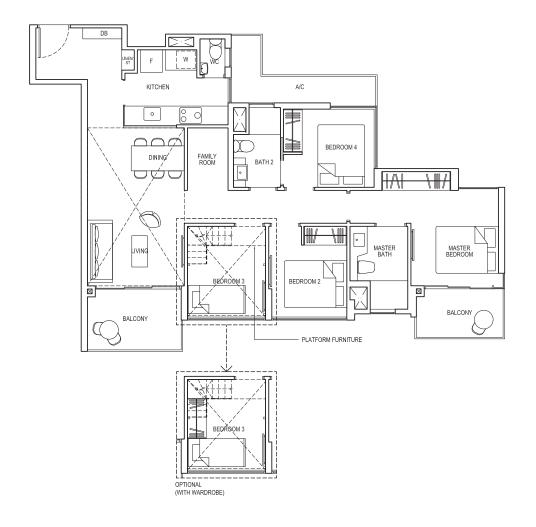

# iii. Platform Furniture (All -PH Type):

Metal deck with engineered timber floor finish and glass railing, where applicable