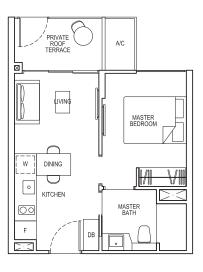

# TYPE 1B1

# TYPE 1B1-G

Area: 39 sq m (include 2 sq m A/C LEDGE, 5 sq m PRIVATE ROOF TERRACE)
Unit(s): #04-07\*
#04-08
#04-09

# TYPE 1B1-PH

Area: 66 sq m (include 2 sq m A/C LEDGE, 5 sq m BALCONY, 27 sq m VOID)
Unit(s): #15-07\*
#15-08
#15-09