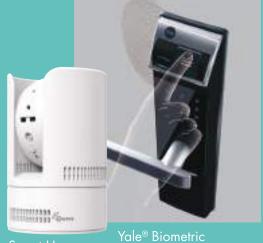

# SMART HOME, PERFECT HOME

The smart home system comprises of the portable wireless Smart for Grandeur Park Residences includes a wifi pan and tilt camera with motion detection function, night vision, cloud storage and 2-way audio,

> which allows you to monitor your home remotely through the smart home mobile application thus giving you the peace of

safe and sound. In addition, the Grandeur Park Residences smart home system enables you to connect with the Yale® Biometric Digital Lockset provided in every household for utmost security control. It also allows home owners the ease of adding on other compatible smart devices and features\* in the future according to the individual lifestyle needs without changing the electrical wiring at their home. These features include remote control, lighting control, door and window sensor, energy management and more.

# **EXCLUSIVE FOR GRANDEUR PARK RESIDENCES BUYERS**

- Smart Home Gateway with wifi camera
- Yale® Biometric Digital Lockset

Pan & Tilt Camera

To monitor what's happening at home

**Night Vision** 

Night vision capability for added security