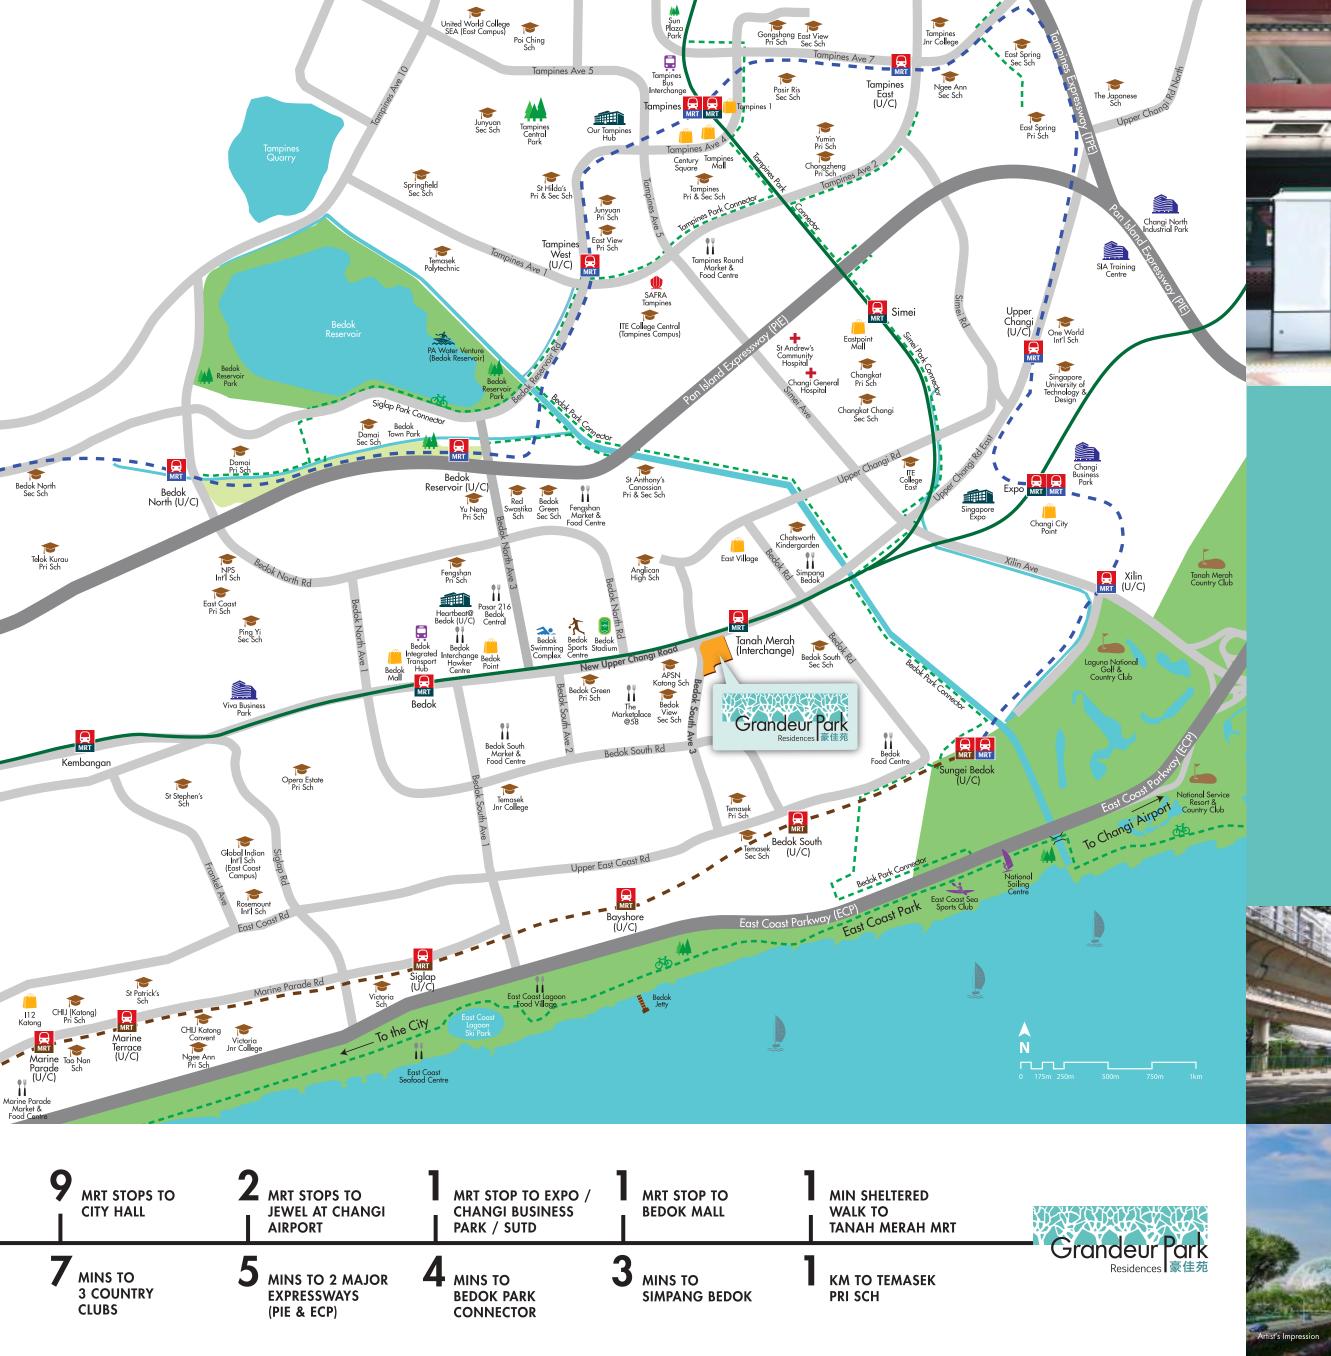

# **CONNECTION IS A BREEZE**

Enjoy great convenience and connectivity at Grandeur Park Residences by train, land, sea and air. A 1 minute covered linkway walk connects you directly to the Tanah Merah MRT Station taking you downtown, Changi Business Park or Changi Airport. Driving is always convenient with swift access to the East Coast Parkway (ECP) and Pan Island Expressway (PIE). The island getaways of Indonesia are easily accessible via nearby Tanah Merah Ferry Terminal. Travel by air is easy with Changi Airport just two MRT stops away.

# A LOCATION WHERE YOU CAN ENJOY ALL-ROUND CONVENIENCE, ALL YEAR ROUND

Parkway Parade, one of Singapore's biggest suburban malls catering to your family's every need, is a short drive away. Bedok Mall is just 1 MRT stop away. Tampines Mall, Tampines One and Century Square stand together in the biggest retail cluster of the East. Changi City Point boasts factory outlets of various popular brands. Easily accessible is 112 Katong, the premier lifestyle and F&B hub in the East, and located just across the famous Katong Laksa. Simpang Bedok is also nearby for you to enjoy a delectable range of heritage food. Next to Changi Airport, the upcoming Jewel at Changi Airport will offer 134,000sqm of retail and dining options including top international brands and home-grown names. The Singapore Expo is also just one MRT stop away and boasts plenty of exhibitions and events for the savvy consumer.

Tee off at National Service Resort and Country Club, Tanah Merah Country Club or Laguna Country Club. Cycle at the park connectors, jog to East Coast or to the thrills and sports at the Bedok Reservoir adventure park. When there are so many options available for the whole family, every day can be filled with wholesome fun.