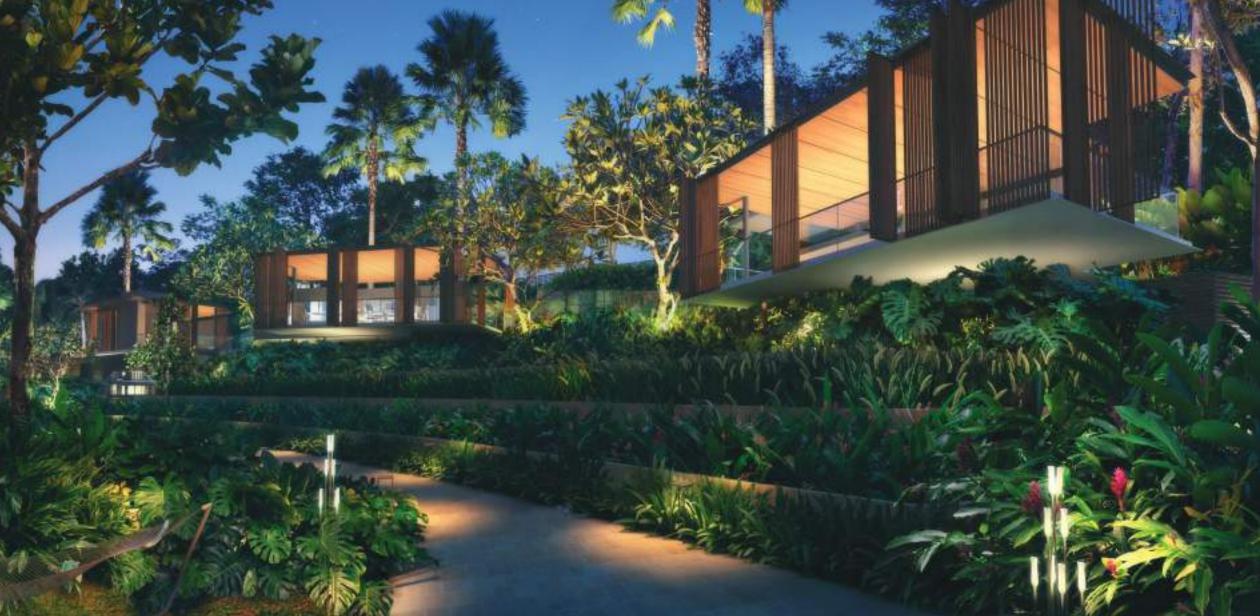

# A DIFFERENT WELLNESS EXPERIENCE FOR THE MIND

Capture the scenic views from the Floating Cabana and Reading Cabana

Cleanse and rejuvenate yourself at the Ice Therapy Corne

Indulge your senses with the

In the Mind collection of facilities, the Sensory Spa Jets eases you into a totally sublime mood with its different water pressures, choreographed together with ambient lighting. You can then relax in the Steam Room before cooling down in the Ice Therapy Corner. The shaved ice cleans the pores of your skin, reduces wrinkles and boosts skin radiance, leaving you totally refreshed. Last, head to the innovative Himalayan Salt Room made of salt bricks obtained from a mineral mine 800 metres below the sea, where the evaporated minerals with anti-bacterial and anti-inflammatory properties allows your body to rest and recharge, relieves ailments and allergies and improves your skin.

# SOULFUL BONDING AT THE THEMATIC HILLTOP DINING PAVILIONS AND MORE

The Soul collection of facilities nurtures the building of bonds and fostering of close connections. The journey up the winding steps through lush greenery to the Thematic Hilltop Dining Pavilions offers picturesque views. At the serene hilltop, you will be spoilt for choice. Enjoy family bonding and strengthen ties with friends at the Western or Oriental Hilltop Dining Pavilion. Bask in the moonlight at the BBQ Pavilion. Challenge your mind at the Jumbo Chess Lawn and let yourself loose in the Maze Garden. For those who prefer to stay indoors, the comprehensive Clubhouse has a Jamming Studio, Games Room and Theatrette.