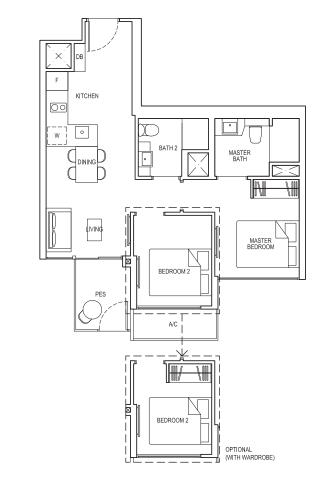

q m VOID)
Unit(s): #15-02
#15-03\*





ISOMETRIC VIEW\*\*



Plans are subject to change/amendments as may be required and/or approved by the Developer and/or the relevant authorities and do not form part of any offer or contract. These are not drawn to scale and are for the purpose of visual presentation only.

\* Mirror image

\*\* Isometric views have excluded railing drawings for the steps

\*\* Isometric views have excluded railing drawings for the steps

# 2-BEDROOM DELUXE





# TYPE 2C4-PH

Area: 81 sq m (include 3 sq m A/C LEDGE, 5 sq m BALCONY, 28 sq m VOID) Unit(s): #15-43





# TYPE 2D1

Area: 58 sq m (include 3 sq m A/C LEDGE, 5 sq m BALCONY) Unit(s): #02-01 TO #14-01 #02-14\* TO #14-14\*



# TYPE 2D1-G

Area: 58 sq m (include 3 sq m A/C LEDGE, 5 sq m PES) Unit(s): #01-01



# TYPE 2D1-PH

Area: 84 sq m (include 3 sq m A/C LEDGE, 5 sq m BALCONY, 26 sq m VOID)
Unit(s): #15-01
#15-14\*











\*\* Isometric views have excluded railing draw

Plans are subject to change/amendments as may be required and/or approved by the Developer and/or the relevant authorities and do not form part of any offer or contract. These are not drawn to scale and are for the purpose of visual presentation only.

NOTE:

TYPE 2D2-G

Area: 55 sq m (include 3 sq m A/C LEDGE, 5 sq m PES)

# 2-BEDROOM DELUXE

# TYPE 2D2

Area: 55 sq m (include 3 sq m A/C LEDGE, 5 sq m BALCONY) Unit(s): #02-47\* TO #14-47\* #02-50 TO #14-50

# TYPE 2D2-PH

Area: 78 sq m (include 3 sq m A/C LEDGE, 5 sq m BALCONY, 23 sq m VOID) Unit(s): #15-47\* #15-50





ISOMETRIC VIEW\*\*



# TYPE 2D3

Area: 58 sq m