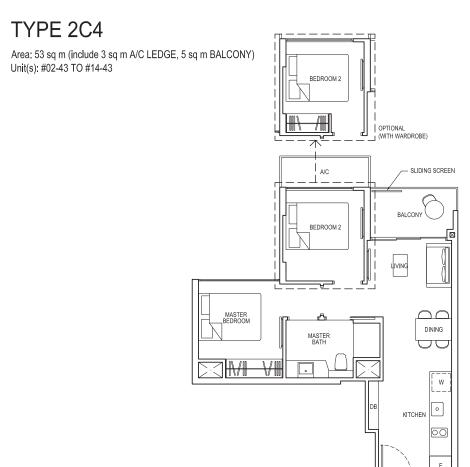

# TYPE 2C4-PH

Area: 81 sq m (include 3 sq m A/C LEDGE, 5 sq m BALCONY, 28 sq m VOID) Unit(s): #15-43