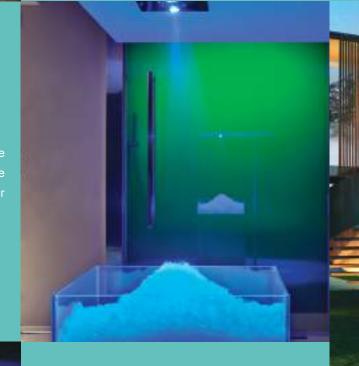

# A DIFFERENT WELLNESS EXPERIENCE FOR THE MIND

Capture the scenic views from the Floating Cabana and Reading Cabana

Cleanse and rejuvenate yourself at the Ice Therapy Corne

Indulge your senses with the

In the Mind collection of facilities, the Sensory Spa Jets eases you into a totally sublime mood with its different water pressures, choreographed together with ambient lighting. You can then relax in the Steam Room before cooling down in the Ice Therapy Corner. The shaved ice cleans the pores of your skin, reduces wrinkles and boosts skin radiance, leaving you totally refreshed. Last, head to the innovative Himalayan Salt Room made of salt bricks obtained from a mineral mine 800 metres below the sea, where the evaporated minerals with anti-bacterial and anti-inflammatory properties allows your body to rest and recharge, relieves ailments and allergies and improves your skin.