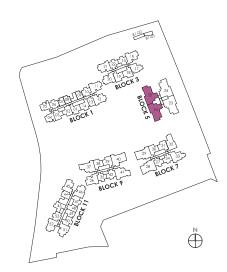

# SCHEMATIC DIAGRAM

# Block 1 Bedok South Avenue 3 S(465461)

| Floor/Unit | 1      | 2      | 3      | 4       | 5      | 6      | 7      | 8      | 9      | 10     | 11     | 12    | 13     | 14     |
|------------|--------|--------|--------|---------|--------|--------|--------|--------|--------|--------|--------|-------|--------|--------|
| 15         | 2D1-PH | 2C3-PH | 2C3-PH | 2D3a-PH | 2D3-PH | 2C2-PH | 1B1-PH | 1B1-PH | 1B1-PH | 2C2-PH |        |       | 1S2-PH | 2D1-PH |
| 14         | 2D1    | 2C3    | 2C3    | 2D3a    | 2D3    | 2C2    | 1B1    | 1B1    | 1B1    | 2C2    | 3C1c   | 3C1   | 152    | 2D1    |
| 13         | 2D1    | 2C3    | 2C3    | 2D3a    | 2D3    | 2C2    | 1B1    | 1B1    | 1B1    | 2C2    | 3C1c   | 3C1   | 152    | 2D1    |
| 12         | 2D1    | 2C3    | 2C3    | 2D3a    | 2D3    | 2C2    | 1B1    | 1B1    | 1B1    | 2C2    | 3C1c   | 3C1   | 152    | 2D1    |
| 11         | 2D1    | 2C3    | 2C3    | 2D3a    | 2D3    | 2C2    | 1B1    | 1B1    | 1B1    | 2C2    | 3C1c   | 3C1   | 152    | 2D1    |
| 10         | 2D1    | 2C3    | 2C3    | 2D3a    | 2D3    | 2C2    | 1B1    | 1B1    | 1B1    | 2C2    | 3C1c   | 3C1   | 152    | 2D1    |
| 9          | 2D1    | 2C3    | 2C3    | 2D3a    | 2D3    | 2C2    | 1B1    | 1B1    | 1B1    | 2C2    | 3C1c   | 3C1   | 152    | 2D1    |
| 8          | 2D1    | 2C3    | 2C3    | 2D3a    | 2D3    | 2C2    | 1B1    | 1B1    | 1B1    | 2C2    | 3C1c   | 3C1   | 152    | 2D1    |
| 7          | 2D1    | 2C3    | 2C3    | 2D3a    |        | 2C2    | 1B1    | 1B1    | 1B1    | 2C2    | 3C1c   | 3C1   | 152    | 2D1    |
| 6          | 2D1    | 2C3    | 2C3    | 2D3a    |        | 2C2    | 1B1    | 1B1    | 1B1    | 2C2    | 3C1c   | 3C1   | 152    | 2D1    |
| 5          | 2D1    | 2C3    | 2C3    | 2D3a    |        | 2C2    | 1B1    | 1B1    | 1B1    | 2C2    | 3C1c   | 3C1   | 152    | 2D1    |
| 4          | 2D1    | 2C3    | 2C3    | 2D3a    |        | 2C2-G  | 1B1-G  | 1B1-G  | 1B1-G  | 2C2-G  | 3C1c-G | 3C1   | 152    | 2D1    |
| 3          | 2D1    | 2C3    | 2C3    | 2D3a    |        |        |        |        |        |        |        | 3C1   | 152    | 2D1    |
| 2          | 2D1    | 2C3    | 2C3    | 2D3a    |        |        |        |        |        |        |        | 3C1   | 152    | 2D1    |
| 1          | 2D1-G  | 2C3-G  | 2C3-G  | 2D3a-G  |        |        |        |        |        |        |        | 3C1-G | 1S2-G  | 2D1-G  |

# Block 3 Bedok South Avenue 3 S(465462)

| Floor/Unit | 15      | 16      | 17      | 18     | 19     | 20      | 21      | 22    |
|------------|---------|---------|---------|--------|--------|---------|---------|-------|
| 15         |         |         |         |        |        |         |         |       |
| 14         | 2C1a-PH | 3C1a-PH | 3C1f-PH | 2S1-PH | 2S1-PH | 3C1c-PH | 3C1c-PH |       |
| 13         | 2C1a    | 3C1a    | 3C1f    | 2S1    | 281    | 3C1c    | 3C1c    | 2C1   |
| 12         | 2C1a    | 3C1a    | 3C1f    | 2S1    | 2S1    | 3C1c    | 3C1c    | 2C1   |
| 11         | 2C1a    | 3C1a    | 3C1f    | 2S1    | 2S1    | 3C1c    | 3C1c    | 2C1   |
| 10         | 2C1a    | 3C1a    | 3C1f    | 2S1    | 2S1    | 3C1c    | 3C1c    | 2C1   |
| 9          | 2C1a    | 3C1a    | 3C1f    | 2S1    | 281    | 3C1c    | 3C1c    | 2C1   |
| 8          | 2C1a    | 3C1a    | 3C1f    | 2S1    | 281    | 3C1c    | 3C1c    | 2C1   |
| 7          | 2C1a    | 3C1a    | 3C1f    | 2S1    | 281    | 3C1c    | 3C1c    | 2C1   |
| 6          | 2C1a    | 3C1a    | 3C1f    | 2S1    | 281    | 3C1c    | 3C1c    | 2C1   |
| 5          | 2C1a    | 3C1a    | 3C1f    | 2\$1   | 2\$1   | 3C1c    | 3C1c    | 2C1   |
| 4          | 2C1a-G  | 3C1a-G  | 3C1f    | 2\$1   | 2\$1   | 3C1c    | 3C1c-G  | 2C1-G |
| 3          |         |         |         | 281    | 281    | 3C1c    |         |       |
| 2          |         |         |         | 281    | 281    | 3C1c    |         |       |
| 1          |         |         |         | 2\$1-G | 2S1-G  | 3C1c-G  |         |       |

# Block 5 Bedok South Avenue 3 S(465463)

|            |             |       |       | •           |
|------------|-------------|-------|-------|-------------|
| Floor/Unit | 23          | 24    | 25    | 26          |
| 15         |             |       |       |             |
| 14         | 5L1-PH      | 5L-PH | 5L-PH |             |
| 13         | 5L1         | 5L    | 5L    | 5L1         |
| 12         | 5L1         | 5L    | 5L    | <i>5</i> L1 |
| 11         | 5L1         | 5L    | 5L    | 5L1         |
| 10         | <i>5</i> L1 | 5L    | 5L    | <i>5</i> L1 |
| 9          | 5L1         | 5L    | 5L    | 5L1         |
| 8          | 5L1         | 5L    | 5L    | 5L1         |
| 7          | 5L1         | 5L    | 5L    | 5L1         |
| 6          | 5L1         | 5L    | 5L    | 5L1         |
| 5          | 5L1         | 5L    | 5L    | 5L1         |
| 4          | 5L1         | 5L    | 5L    | 5L1         |
| 3          | 5L1         | 5L    | 5L    | 5L1         |
| 2          | 4L1         | 4L    | 4L    | 4L1         |
| 1          | 4L1-G       | 4DP-G | 4L-G  | 4DP1-G      |

# Block 7 Bedok South Avenue 3 S(465464)

| Floor/Unit | 27     | 28      | 29     | 30     | 31     | 32      | 33     | 34     |
|------------|--------|---------|--------|--------|--------|---------|--------|--------|
| 15         |        |         |        |        |        |         |        |        |
| 14         |        | 4D1a-PH | 3D1-PH | 2S1-PH | 2S1-PH | 3D2a-PH | 3D2-PH | 2C1-PH |
| 13         | 2C1a   | 4D1a    | 3D1    | 281    | 281    | 3D2a    | 3D2    | 2C1    |
| 12         | 2C1a   | 4D1a    | 3D1    | 2\$1   | 281    | 3D2a    | 3D2    | 2C1    |
| 11         | 2C1a   | 4D1a    | 3D1    | 2\$1   | 281    | 3D2a    | 3D2    | 2C1    |
| 10         | 2C1a   | 4D1a    | 3D1    | 2\$1   | 281    | 3D2a    | 3D2    | 2C1    |
| 9          | 2C1a   | 4D1a    | 3D1    | 2\$1   | 281    | 3D2a    | 3D2    | 2C1    |
| 8          | 2C1a   | 4D1a    | 3D1    | 251    | 251    | 3D2a    | 3D2    | 2C1    |
| 7          | 2C1a   | 4D1a    | 3D1    | 251    | 281    | 3D2a    | 3D2    | 2C1    |
| 6          | 2C1a   | 4D1a    | 3D1    | 251    | 281    | 3D2a    | 3D2    | 2C1    |
| 5          | 2C1a   | 4D1a    | 3D1    | 281    | 281    | 3D2a    | 3D2    | 2 C1   |
| 4          | 2C1a   | 4D1a    | 3D1    | 281    | 281    | 3D2a    | 3D2    | 2C1    |
| 3          | 2C1a   | 4D1a    | 3D1    | 251    | 251    | 3D2a    | 3D2    | 2C1    |
| 2          | 2C1a   | 4D1a    | 3D1    | 281    | 251    | 3D2a    | 3D2    | 2C1    |
| 1          | 2C1a-G | 4D1a-G  | 3D1-G  | 2S1-G  | 2S1-G  | 3D2a-G  | 3D2-G  | 2C1-G  |

# Block 9 Bedok South Avenue 3 S(465465)

| Floor/Unit | 35      | 36      | 37      | 38     | 39     | 40     | 41     | 42  |
|------------|---------|---------|---------|--------|--------|--------|--------|-----|
| 15         | 2C1a-PH | 3C1g-PH | 4C1a-PH | 2S1-PH | 2S1-PH | 4D1-PH | 4C1-PH |     |
| 14         | 2C1a    | 3C1g    | 4C1a    | 281    | 281    | 4D1    | 4C1    | 2C1 |
| 13         | 2C1a    | 3C1g    | 4C1a    | 281    | 281    | 4D1    | 4C1    | 2C1 |
| 12         | 2C1a    | 3C1g    | 4C1a    | 281    | 281    | 4D1    | 4C1    | 2C1 |
| 11         | 2C1a    | 3C1g    | 4C1a    | 281    | 281    | 4D1    | 4C1    | 2C1 |
| 10         | 2C1a    | 3C1g    | 4C1a    | 281    | 281    | 4D1    | 4C1    | 2C1 |
| 9          | 2C1a    | 3C1g    | 4C1a    | 281    | 2S1    | 4D1    | 4C1    | 2C1 |
| 8          | 2C1a    | 3C1g    | 4C1a    | 281    | 281    | 4D1    | 4C1    | 2C1 |
| 7          | 2C1a    | 3C1g    | 4C1a    | 281    | 281    | 4D1    | 4C1    | 2C1 |
| 6          | 2C1a    | 3C1g    | 4C1a    | 281    | 281    | 4D1    | 4C1    | 2C1 |
| 5          | 2C1a    | 3C1g    | 4C1a    | 2\$1   | 2\$1   | 4D1    | 4C1    | 2C1 |
| 4          | 2C1a    | 3C1g    | 4C1a    | 2\$1   | 281    | 4D1    | 4C1    | 2C1 |
| 3          | 2C1a    | 3C1g    | 4C1a    | 281    | 281    | 4D1    | 4C1    | 2C1 |
| 2          |         | 3C1g    | 4C1a    | 281    | 281    | 4D1    | 4C1    |     |
| 1          |         | 3C1g-G  | 4C1a-G  | 2S1-G  | 2S1-G  | 4D1-G  | 4C1-G  |     |

# Block 11 Bedok South Avenue 3 S(465466)

| 53    | 52   | 51      | 50     | 49     | 48     | 47     | 46      | 45     | 44     | 43     | Floor/Unit |
|-------|------|---------|--------|--------|--------|--------|---------|--------|--------|--------|------------|
| 2C2-F |      | 3C1b-PH | 2D2-PH | 1S1-PH | 1S1-PH | 2D2-PH | 3C1d-PH | 3C1-PH | 1B2-PH | 2C4-PH | 15         |
| 2C2   | 3C1e | 3C1b    | 2D2    | 181    | 181    | 2D2    | 3C1d    | 3C1    | 1B2    | 2C4    | 14         |
| 2C2   | 3C1e | 3C1b    | 2D2    | 181    | 181    | 2D2    | 3C1d    | 3C1    | 1B2    | 2C4    | 13         |
| 2C2   | 3C1e | 3C1b    | 2D2    | 181    | 181    | 2D2    | 3C1d    | 3C1    | 1B2    | 2C4    | 12         |
| 2C2   | 3C1e | 3C1b    | 2D2    | 181    | 181    | 2D2    | 3C1d    | 3C1    | 1B2    | 2C4    | 11         |
| 2C2   | 3C1e | 3C1b    | 2D2    | 181    | 181    | 2D2    | 3C1d    | 3C1    | 1B2    | 2C4    | 10         |
| 2C2   | 3C1e | 3C1b    | 2D2    | 181    | 181    | 2D2    | 3C1d    | 3C1    | 1B2    | 2C4    | 9          |
| 2C2   | 3C1e | 3C1b    | 2D2    | 181    | 181    | 2D2    | 3C1d    | 3C1    | 1B2    | 2C4    | 8          |
| 2C2   | 3C1e | 3C1b    | 2D2    | 181    | 181    | 2D2    | 3C1d    | 3C1    | 1B2    | 2C4    | 7          |
| 2C2   | 3C1e | 3C1b    | 2D2    | 181    | 181    | 2D2    | 3C1d    | 3C1    | 1B2    | 2C4    | 6          |
| 2C2   | 3C1e | 3C1b    | 2D2    | 181    | 181    | 2D2    | 3C1d    | 3C1    | 1B2    | 2C4    | 5          |
| 2C2   | 3C1e | 3C1b    | 2D2    | 181    | 181    | 2D2    | 3C1d    | 3C1    | 1B2    | 2C4    | 4          |
| 2C2   | 3C1e | 3C1b    | 2D2    | 181    | 181    | 2D2    | 3C1d    | 3C1    | 1B2    | 2C4    | 3          |
| 2C2   |      |         | 2D2    | 181    | 181    | 2D2    | 3C1d    | 3C1    | 1B2    | 2C4    | 2          |
| 2C2-  |      |         | 2D2-G  | 1\$1-G | 1\$1-G | 2D2-G  | 3C1d-G  | 3C1-G  | 1B2-G  | 2C4-G  | 1          |