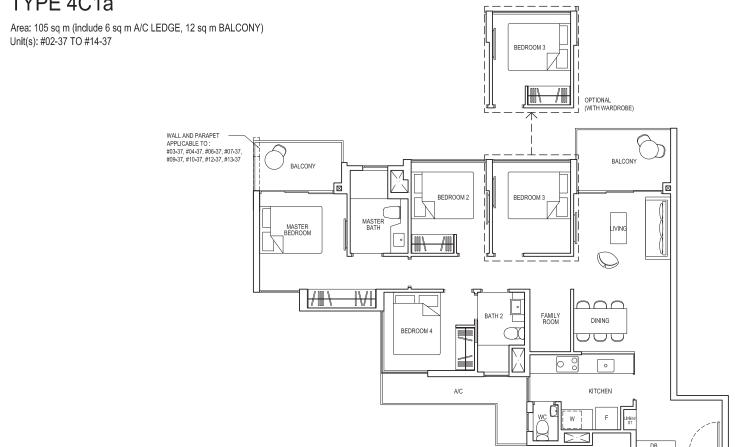

# TYPE 4C1

Area: 105 sq m (include 6 sq m A/C LEDGE, 12 sq m BALCONY) Unit(s): #02-41 TO #14-41

# TYPE 4C1-G

Area: 105 sq m (include 6 sq m A/C LEDGE, 12 sq m PES) Unit(s): #01-41

NOTE:

\*\* Isometric views have excluded railing drawings for the steps

Plans are subject to change/amendments as may be required and/or approved by the

# TYPE 4C1-PH

Area: 130 sq m (include 6 sq m A/C LEDGE, 12 sq m BALCONY, 25 sq m VOID) Unit(s): #15-41

ISOMETRIC VIEW\*\*

# TYPE 4C1a

# TYPE 4C1a-G

Area: 105 sq m (include 6 sq m A/C LEDGE, 12 sq m PES) Unit(s): #01-37

NOTE:

Plans are subject to change/amendments as may be required and/or approved by the Developer and/or the relevant authorities and do not form part of any offer or contract. These are not drawn to scale and are for the purpose of visual presentation only.

# TYPE 4C1a-PH

Area: 130 sq m (include 6 sq m A/C LEDGE, 12 sq m BALCONY, 25 sq m VOID) Unit(s): #15-37

ISOMETRIC VIEW\*\*