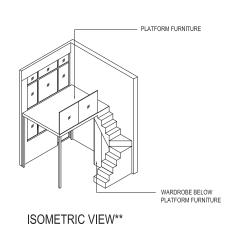

\* Mirror image

\*\* Isometric views have excluded railing drawings for the steps

# iii. Platform Furniture (All -PH Type):

Metal deck with engineered timber floor finish and glass railing, where applicable