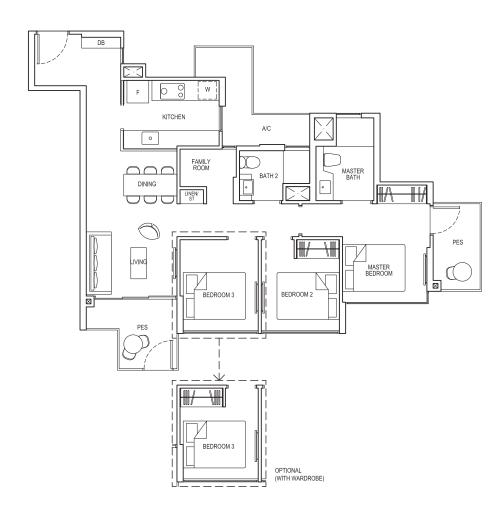

# TYPE 3D2

Area: 90 sq m (include 6 sq m A/C LEDGE, 11 sq m BALCONY) Unit(s): #02-33 TO #13-33

NOTE:

Plans are subject to change/amendments as may be required and/or approved by the Developer and/or the relevant authorities and do not form part of any offer or contract. These are not drawn to scale and are for the purpose of visual presentation only.

# 3-BEDROOM DELUXE

# TYPE 3D2-G

Area: 90 sq m (include 6 sq m A/C LEDGE, 11 sq m PES) Unit(s): #01-33

# TYPE 3D2-PH

Area: 112 sq m (include 6 sq m A/C LEDGE, 11 sq m BALCONY, 22 sq m VOID) Unit(s): #14-33