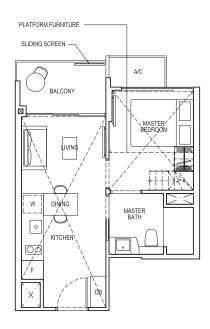

h Avenue 3 S(465462)

LEGEND

1-BEDROOM

1-BEDROOM + STUDY

2-BEDROOM COMPACT

2-BEDROOM DELUXE

2-BEDROOM + STUDY

3-BEDROOM DELUXE

3-BEDROOM COMPACT

4-BEDROOM COMPACT

4-BEDROOM DELUXE

4-BEDROOM PREMIUM SHOPS

5-BEDROOM PREMIUM

1-BEDROOM 1-BEDROOM

# TYPE 1B1



# TYPE 1B1-G

Area: 39 sq m (include 2 sq m A/C LEDGE, 5 sq m PRIVATE ROOF TERRACE)
Unit(s): #04-07\*
#04-08
#04-09



# TYPE 1B2

Area: 39 sq m (include 2 sq m A/C LEDGE, 5 sq m BALCONY) Unit(s): #02-44 TO #14-44



# TYPE 1B2-G

Area: 39 sq m (include 2 sq m A/C LEDGE, 5 sq m PES) Unit(s): #01-44



# TYPE 1B1-PH

Area: 66 sq m (include 2 sq m A/C LEDGE, 5 sq m BALCONY, 27 sq m VOID)
Unit(s): #15-07\*
#15-08
#15-09







# TYPE 1B2-PH

Area: 66 sq m (include 2 sq m A/C LEDGE, 5 sq m BALCONY, 27 sq m VOID) Unit(s): #15-44





Plans are subject to change/amendments as may be required and/or approved by the Developer and/or the relevant authorities and do not form part of any offer or contract. These are not drawn to scale and are for the purpose of visual presentation only.





\* Mirror image

\*\* Isometric views have excluded railing drawings for the steps

# 1-BEDROOM + STUDY

# 1-BEDROOM + STUDY

# TYPE 1S1

Area: 42 sq m (include 2 sq m A/C LEDGE, 5 sq m BALCONY) Unit(s): #02-48 TO #14-48 #02-49\* TO #14-49\*



# TYPE 1S1-G

Area: 42 sq m (include 2 sq m A/C LEDGE, 5 sq m PES) Unit(s): #01-48 #01-49\*



# TYPE 1S2

Area: 44 sq m (include 2 sq m A/C LEDGE, 5 sq m BALCONY) Unit(s): #02-13 TO #14-13



# TYPE 1S2-G

Area: 44 sq m (include 2 sq m A/C LEDGE, 5 sq m PES) Unit(s): #01-13



# TYPE 1S1-PH