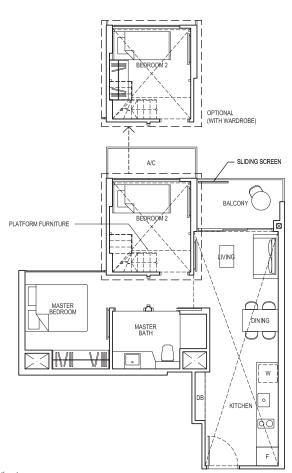

#14-02 #02-03\* TO #14-03\*



# TYPE 2C3-G

Area: 54 sq m (include 3 sq m A/C LEDGE, 5 sq m PES) Unit(s): #01-02  $\#01-03^*$ 



# TYPE 2C3-PH

Area: 79 sq m (include 3 sq m A/C LEDGE, 5 sq m BALCONY, 25 sq m VOID)
Unit(s): #15-02
#15-03\*





ISOMETRIC VIEW\*\*



Plans are subject to change/amendments as may be required and/or approved by the Developer and/or the relevant authorities and do not form part of any offer or contract. These are not drawn to scale and are for the purpose of visual presentation only.

\* Mirror image

\*\* Isometric views have excluded railing drawings for the steps

\*\* Isometric views have excluded railing drawings for the steps

# 2-BEDROOM DELUXE





# TYPE 2C4-PH

Area: 81 sq m (include 3 sq m A/C LEDGE, 5 sq m BALCONY, 28 sq m VOID) Unit(s): #15-43





# TYPE 2D1

Area: 58 sq m (include 3 sq m A/C LEDGE, 5 sq m BALCONY) Unit(s): #02-01 TO #14-01 #02-14\* TO #14-14\*



# TYPE 2D1-G

Area: 58 sq m (include 3 sq m A/C LEDGE, 5 sq m PES) Unit(s): #01-01



# TYPE 2D1-PH

Area: 84 sq m (include 3 sq m A/C LEDGE, 5 sq m BALCONY, 26 sq m VOID)
Unit(s): #15-01
#15-14\*











\*\* Isometric views have excluded railing draw

Plans are subject to change/amendments as may be required and/or approved by the Developer and/or the relevant authorities and do not form part of any offer or contract. These are not drawn to scale and are for the purpose of visual presentation only.

NOTE:

TYPE 2D2-G

Area: 55 sq m (include 3 sq m A/C LEDGE, 5 sq m PES)

# 2-BEDROOM DELUXE

# TYPE 2D2

Area: 55 sq m (include 3 sq m A/C LEDGE, 5 sq m BALCONY) Unit(