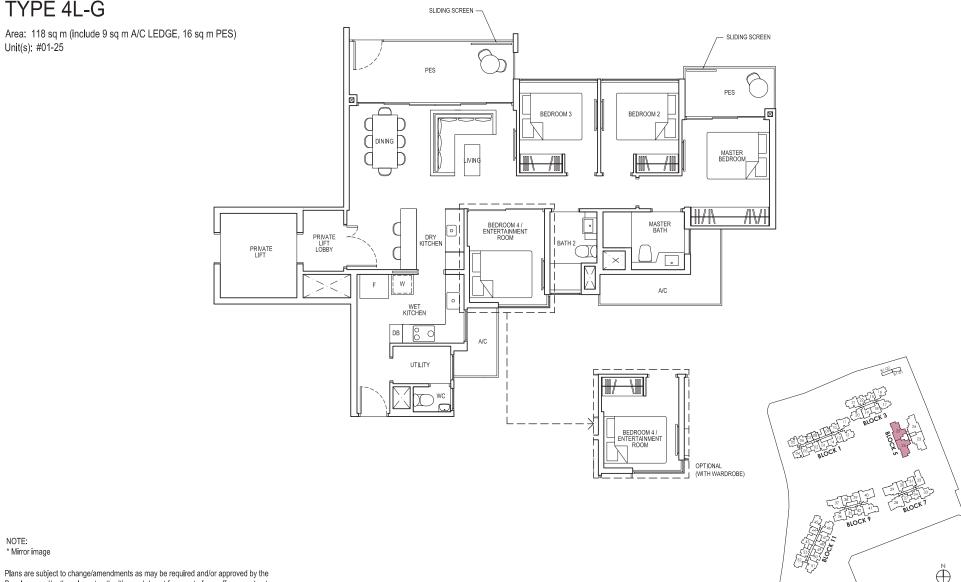

# TYPE 4L

Area: 118 sq m (include 9 sq m A/C LEDGE, 16 sq m BALCONY) Unit(s): #02-24 #02-25\*

# TYPE 4L-G

Unit(s): #01-25

# TYPE 4L1

Area: 117 sq m (include 9 sq m A/C LEDGE, 17 sq m BALCONY) Unit(s):  $\#02\text{-}23^*$  #02-26