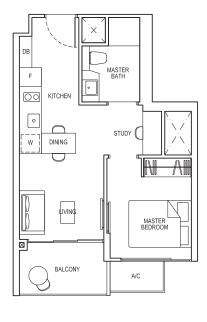

# TYPE 1S2

Area: 44 sq m (include 2 sq m A/C LEDGE, 5 sq m BALCONY) Unit(s): #02-13 TO #14-13

# TYPE 1S2-PH

Area: 69 sq m (include 2 sq m A/C LEDGE, 5 sq m BALCONY, 25 sq m VOID) Unit(s): #15-13

Plans are subject to change/amendments as may be required and/or approved by the Developer and/or the relevant authorities and do not form part of any offer or contract. These are not drawn to scale and are for the purpose of visual presentation only.