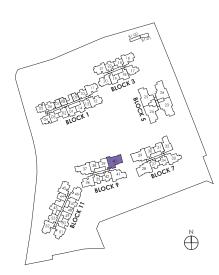

# SCHEMATIC DIAGRAM

# Block 1 Bedok South Avenue 3 S(465461)

| Floor/Unit | 1      | 2      | 3      | 4       | 5      | 6      | 7      | 8      | 9      | 10     | 11     | 12    | 13     | 14     |
|------------|--------|--------|--------|---------|--------|--------|--------|--------|--------|--------|--------|-------|--------|--------|
| 15         | 2D1-PH | 2C3-PH | 2C3-PH | 2D3a-PH | 2D3-PH | 2C2-PH | 1B1-PH | 1B1-PH | 1B1-PH | 2C2-PH |        |       | 1S2-PH | 2D1-PH |
| 14         | 2D1    | 2C3    | 2C3    | 2D3a    | 2D3    | 2C2    | 1B1    | 1B1    | 1B1    | 2C2    | 3C1c   | 3C1   | 152    | 2D1    |
| 13         | 2D1    | 2C3    | 2C3    | 2D3a    | 2D3    | 2C2    | 1B1    | 1B1    | 1B1    | 2C2    | 3C1c   | 3C1   | 152    | 2D1    |
| 12         | 2D1    | 2C3    | 2C3    | 2D3a    | 2D3    | 2C2    | 1B1    | 1B1    | 1B1    | 2C2    | 3C1c   | 3C1   | 152    | 2D1    |
| 11         | 2D1    | 2C3    | 2C3    | 2D3a    | 2D3    | 2C2    | 1B1    | 1B1    | 1B1    | 2C2    | 3C1c   | 3C1   | 152    | 2D1    |
| 10         | 2D1    | 2C3    | 2C3    | 2D3a    | 2D3    | 2C2    | 1B1    | 1B1    | 1B1    | 2C2    | 3C1c   | 3C1   | 152    | 2D1    |
| 9          | 2D1    | 2C3    | 2C3    | 2D3a    | 2D3    | 2C2    | 1B1    | 1B1    | 1B1    | 2C2    | 3C1c   | 3C1   | 152    | 2D1    |
| 8          | 2D1    | 2C3    | 2C3    | 2D3a    | 2D3    | 2C2    | 1B1    | 1B1    | 1B1    | 2C2    | 3C1c   | 3C1   | 152    | 2D1    |
| 7          | 2D1    | 2C3    | 2C3    | 2D3a    |        | 2C2    | 1B1    | 1B1    | 1B1    | 2C2    | 3C1c   | 3C1   | 152    | 2D1    |
| 6          | 2D1    | 2C3    | 2C3    | 2D3a    |        | 2C2    | 1B1    | 1B1    | 1B1    | 2C2    | 3C1c   | 3C1   | 152    | 2D1    |
| 5          | 2D1    | 2C3    | 2C3    | 2D3a    |        | 2C2    | 1B1    | 1B1    | 1B1    | 2C2    | 3C1c   | 3C1   | 152    | 2D1    |
| 4          | 2D1    | 2C3    | 2C3    | 2D3a    |        | 2C2-G  | 1B1-G  | 1B1-G  | 1B1-G  | 2C2-G  | 3C1c-G | 3C1   | 152    | 2D1    |
| 3          | 2D1    | 2C3    | 2C3    | 2D3a    |        |        |        |        |        |        |        | 3C1   | 152    | 2D1    |
| 2          | 2D1    | 2C3    | 2C3    | 2D3a    |        |        |        |        |        |        |        | 3C1   | 152    | 2D1    |
| 1          | 2D1-G  | 2C3-G  | 2C3-G  | 2D3a-G  |        |        |        |        |        |        |        | 3C1-G | 1S2-G  | 2D1-G  |