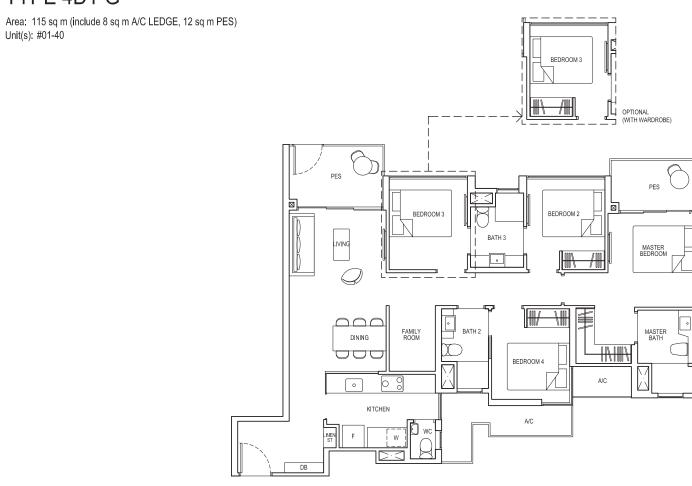

# TYPE 3D2a-PH

Area: 115 sq m (include 6 sq m A/C LEDGE, 10 sq m BALCONY, 25 sq m VOID) Unit(s): #14-32

ISOMETRIC VIEW\*\*