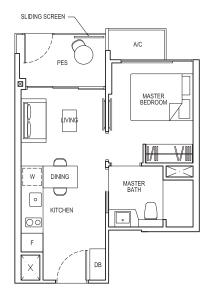

# TYPE 1B2-G

Area: 39 sq m (include 2 sq m A/C LEDGE, 5 sq m PES) Unit(s): #01-44