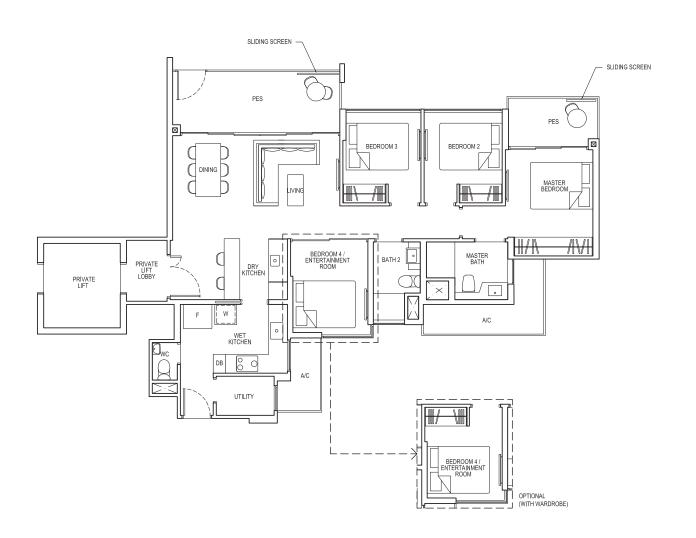

A/C LEDGE, 17 sq m PES) Unit(s): #01-26





NOTE:

<sup>\*\*</sup> Isometric views have excluded railing drawings for the steps

Plans are subject to change/amendments as may be required and/or approved by the

Developer and/or the relevant authorities and do not form part of any offer or contract.

These are not drawn to scale and are for the purpose of visual presentation only.

# 4-BEDROOM PREMIUM

# 4-BEDROOM PREMIUM

# TYPE 4L

Area: 118 sq m (include 9 sq m A/C LEDGE, 16 sq m BALCONY) Unit(s): #02-24 #02-25\*



# TYPE 4L-G

Unit(s): #01-25



# TYPE 4L1

Area: 117 sq m (include 9 sq m A/C LEDGE, 17 sq m BALCONY) Unit(s):  $\#02\text{-}23^*$  #02-26







# 4-BEDROOM PREMIUM

# 5-BEDROOM PREMIUM

# TYPE 4L1-G

Area: 117 sq m (include 9 sq m A/C LEDGE, 17 sq m PES) Unit(s): #01-23





# TYPE 5L

Area: 135 sq m (include 10 sq m A/C LEDGE, 16 sq m BALCONY) Unit(s): #03-24 TO #13-24 #03-25\* TO #13-25\*







# 5-BEDROOM PREMIUM

# 5-BEDROOM PREMIUM

# TYPE 5L-PH

Area: 162 sq m (include 10 sq m A/C LEDGE, 16 sq m BALCONY, 27 sq m VOID) Unit(s): #14-24 #14-25\*







# TYPE 5L1

Area: 135 sq m (include 11 sq m A/C LEDGE, 17 sq m BALCONY) Unit(s): #03-23\* TO #13-23\* #03-26 TO #13-26





# SHOPS

# TYPE 5L1-PH

Area: 162 sq m (include 11 sq m A/C LEDGE, 17 sq m BALCONY, 27 sq m VOID) Unit(s): #14-23







# SHOPS

#B1-01: 25 sq m (include 3 sq m A/C LEDGE) #B1-02: 27 sq m (include 3 sq m A/C LEDGE)





# **BALCONY SCREEN**





TYPICAL BALCONY LAYOUT PLAN



# **SPECIFICATIONS**

#### 1. FOUNDATION

Reinforced concrete bore piles and/or raft foundation and/or rein