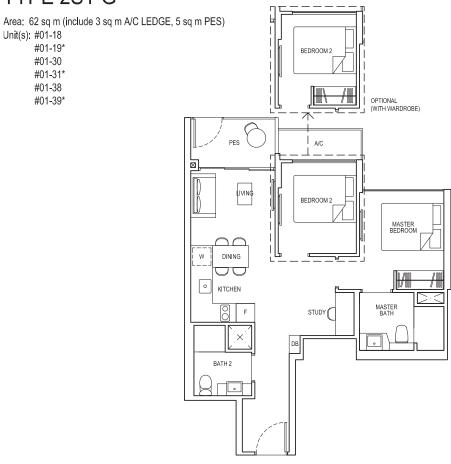

# TYPE 2S1-G

#01-38

#01-39\*

# TYPE 2S1-PH

Area: 84 sq m (include 3 sq m A/C LEDGE, 5 sq m BALCONY, 22 sq m VOID) Unit(s): #14-18 #14-31\* #15-38 #15-39\*

ISOMETRIC VIEW\*\*

Plans are subject to change/amendments as may be required and/or approved by the Developer and/or the relevant authorities and do not form part of any offer or contract. These are not drawn to scale and are for the purpose of visual presentation only.