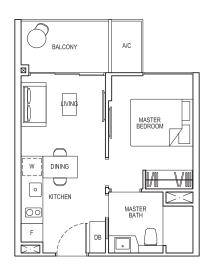

# TYPE 1B1

# TYPE 1B1-G

Area: 39 sq m (include 2 sq m A/C LEDGE, 5 sq m PRIVATE ROOF TERRACE)
Unit(s): #04-07\*
#04-08
#04-09