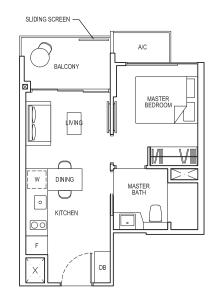

# TYPE 1B2

Area: 39 sq m (include 2 sq m A/C LEDGE, 5 sq m BALCONY) Unit(s): #02-44 TO #14-44

# TYPE 1B2-PH

Area: 66 sq m (include 2 sq m A/C LEDGE, 5 sq m BALCONY, 27 sq m VOID) Unit(s): #15-44

Plans are subject to change/amendments as may be required and/or approved by the Developer and/or the relevant authorities and do not form part of any offer or contract. These are not drawn to scale and are for the purpose of visual presentation only.