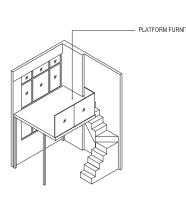

# iii. Platform Furniture (All -PH Type):

Metal deck with engineered timber floor finish and glass railing, where applicable