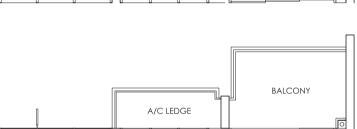

### TYPE AS3 & AS3-P

1 - BEDROOM + STUDY 47 sqm / 506 sqft

A/C LEDGE

MASTER
BEDROOM

LIVING

BALCONY

MASTER
BATH

STUDY