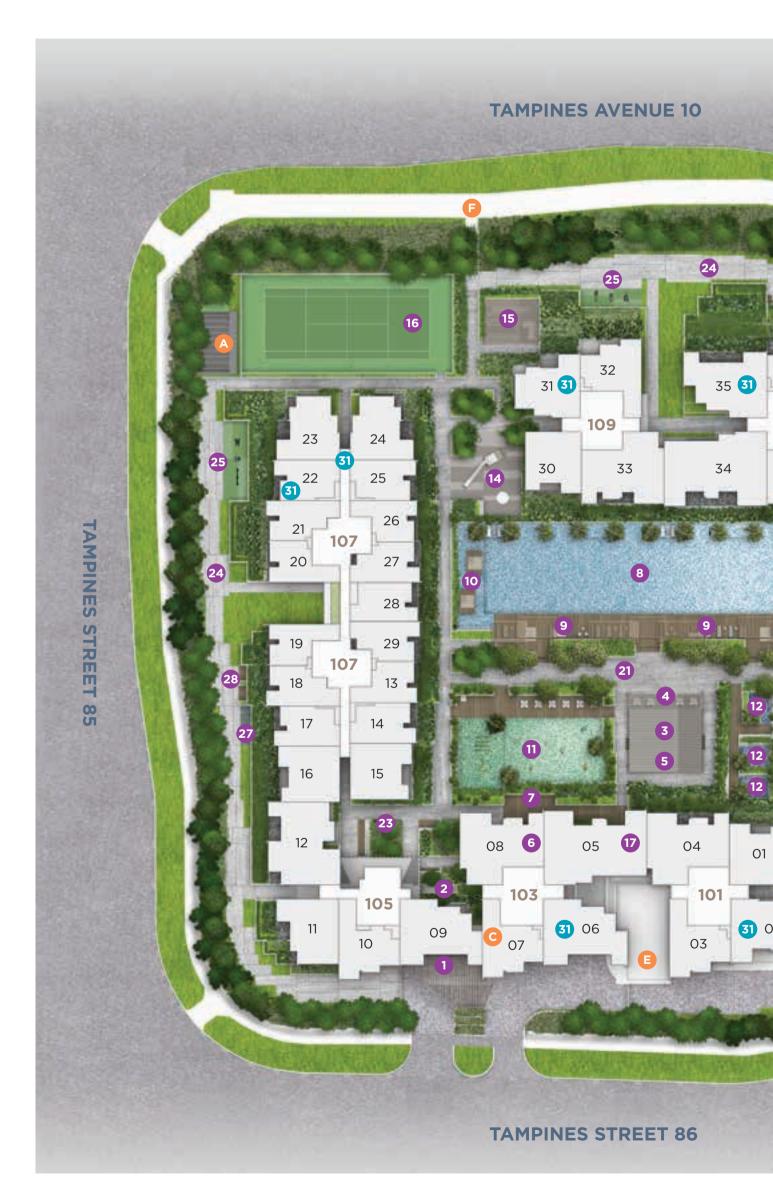

### **1ST STOREY**

- 1 ARRIVAL DROP OFF
- 2 CASCADING GARDEN
- 3 FUNCTION ROOM
- 4 OUTDOOR TERRACE
- 5 SAUNA & CHANGING ROOM
- 6 GYM
- 7 YOGA DECK
- 8 50M LAP POOL
- 9 SUN LOUNGERS
- 10 FLOATING PAVILLION
- 11 CHILDREN'S SWIMMING POOL
- 12 JACUZZI
- 13 LAWN
- 14 PLAYGROUND
- **15** BBQ PAVILION
- **16** RECREATIONAL TENNIS COURT
- 17 READING COVE
- 18 SHOP
- 19 PINE FOREST
- 20 BICYCLE PARKING FOR PUBLIC
- 21 FLORAL ALLEY
- 22 SPRING GARDEN
- 23 SUMMER GARDEN
- **24** JOGGING PATH
- **25** FITNESS CORNER
- **26** RESTING CORNER
- 27 FOOT REFLEXOLOGY CORNER
- **28** MEDITATION CORNER
- 29 OUTDOOR LIVING CORNER
- **30** COMMUNITY GARDENING

### **ROOF LEVEL**

31 ROOF TERRACES AT 101, 103, 107, 109, 111, 117

### **BASEMENT 1**

- A SPRINKLER PUMP ROOM
- **B** OUTDOOR GENSET

### OTHERS

- G GUARD HOUSE
- D BIN CENTRE
- **E** SUBSTATION
- **I** SIDE GATES