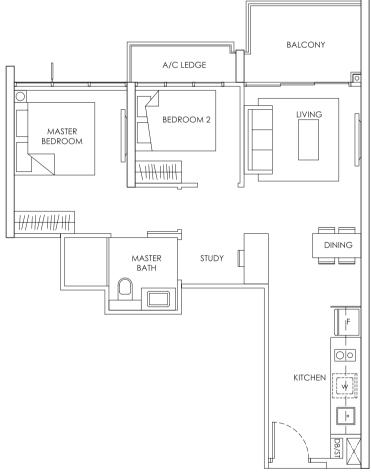

### TYPE AS3 & AS3-P

1 - BEDROOM + STUDY 47 sqm / 506 sqft

A/C LEDGE

MASTER
BEDROOM

LIVING

BALCONY

MASTER
BATH

STUDY

KITCHEN

V

02-28 to 14-28