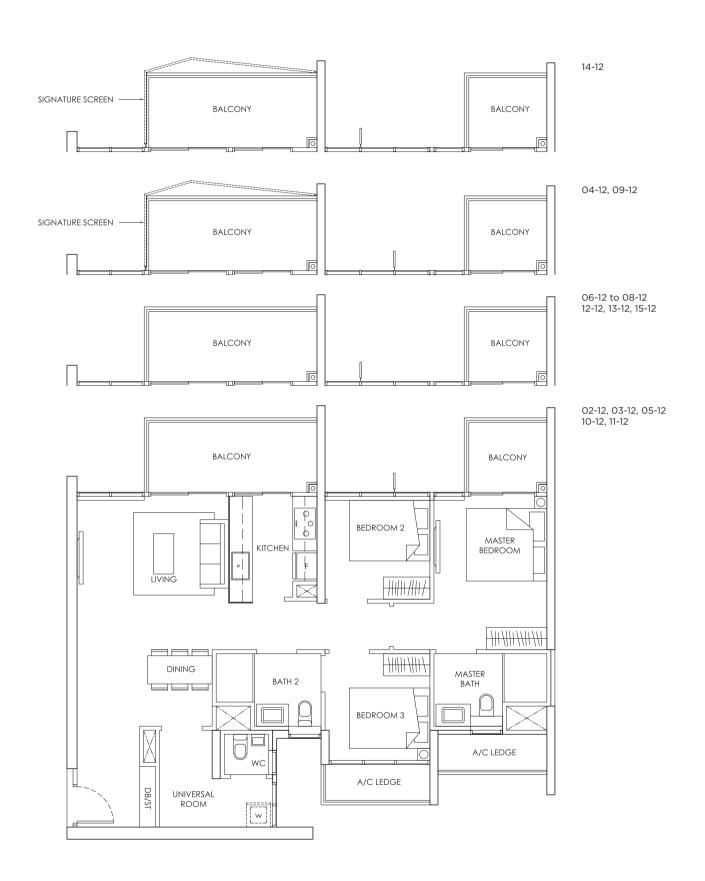

### TYPE G3 (STACK 12)

3 - BEDROOM 101 sqm / 1,087 sqft

### KEY PLAN

Area includes A/C ledge, balcony, PES, Roof Terrace and Void (where applicable). Orientation and facings will differ depending on the unit you are purchasing (please refer to key plan). All plans are not to scale and subject to changes as may be required by relevant authorities. All appliances and furniture shown in the plan are for illustration purpose only and not representation of fact. All floor areas are estimated and subjected to final survey.

### TYPE G3 (STACK 41)

### 3 - BEDROOM 101 sqm / 1,087 sqft