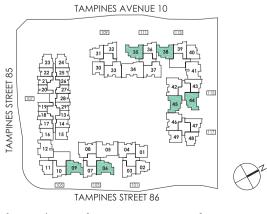

# SITE PLAN

### SITEPI AN

Click on the unit number to access the floorplan directly

|   | Unit Type        | Size (sq ft)   |
|---|------------------|----------------|
|   | 1 BEDROOM        | 441-463        |
|   | 1+STUDY          | 495-506        |
|   | 2 BEDROOM        | 689-700        |
|   | 2+STUDY          | 689            |
|   | 3 BEDROOM        | 936/1066/1087  |
|   | 4 BEDROOM        | 1410           |
| - | 4 BR PENTHOUSE   | 1668/1776/2088 |
|   | 5 BR+S PENTHOUSE | 2486           |
|   |                  |                |