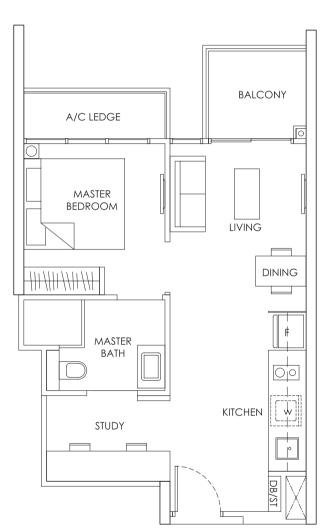

### TYPF Alfi Al-P

1 - BEDROOM 41 sqm / 441 sqft

### KEY PLAN

Area includes A/C ledge, balcony, PES, Roof Terrace and Void (where applicable). Orientation and facings will differ depending on the unit you are purchasing (please refer to key plan). All plans are not to scale and subject to changes as may be required by relevant authorities. All appliances and furniture shown in the plan are for illustration purpose only and not representation of fact. All floor areas are estimated and subjected to final survey.