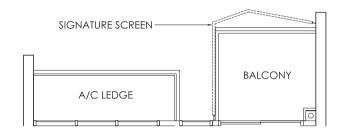

### TYPE ASI & ASI-P

1 - BEDROOM + STUDY 46 sqm / 495 sqft

03-27 07-27 13-27 04-29\* 10-29\*

02-27 04-27 to 06-27 08-27 to 12-27 14-27

02-29\*, 03-29\* 05-29\* to 09-29\* 11-29\* to 15-29\*

mirror units \*