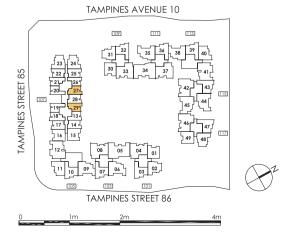

### **101 TAMPINES ST 86 S(528575)**

| Unit | 01   | 02 | 03 | 04   |
|------|------|----|----|------|
| 15   |      |    |    |      |
| 14   |      |    |    |      |
| 13   |      |    |    |      |
| 12   |      |    |    |      |
| 11   |      |    |    |      |
| 10   |      |    | B1 | C2   |
| 9    | В3   | B2 | B1 | C2   |
| 8    | В3   | B2 | B1 | C2   |
| 7    | В3   | B2 | B1 | C2   |
| 6    | В3   | B2 | B1 | C2   |
| 5    | В3   | B2 | B1 | C2   |
| 4    | В3   | B2 | B1 | C2   |
| 3    | В3   | B2 | B1 | C2   |
| 2    | В3   | B2 | B1 | C2   |
| 1    | В3-Р |    |    | C2-P |

### **103 TAMPINES ST 86 S(528576)**

| 11.79         | 0.5 | 0.0 | 0.0 | 0.7 |
|---------------|-----|-----|-----|-----|
| Unit<br>Level | 05  | 08  | 06  | 07  |
| 15            |     |     |     |     |
| 14            |     |     |     |     |
| 13            | PH  | 14  | C1  | B1  |
| 12            | D1  | C2  | C1  | B1  |
| 11            | D1  | C2  | C1  | B1  |
| 10            | D1  | C2  | C1  | B1  |
| 9             | D1  | C2  | C1  | B1  |
| 8             | D1  | C2  | C1  | B1  |
| 7             | D1  | C2  | C1  | B1  |
| 6             | D1  | C2  | C1  | B1  |
| 5             | D1  | C2  | C1  | B1  |
| 4             | D1  | C2  | C1  | B1  |
| 3             | D1  | C2  | C1  | B1  |
| 2             | D1  | C2  | C1  | B1  |
| 1             |     |     |     |     |

### **107 TAMPINES ST 86 S(528533)**

| Unit | 13   | 14    | 15   | 16   | 17    | 18    | 19   | 20   | 21    | 22    | 23   |
|------|------|-------|------|------|-------|-------|------|------|-------|-------|------|
| 15   |      | PH1   |      | В3   | AS2   | AS4   | A2   |      |       |       |      |
| 14   | A1   | AS2   | В3   | В3   | AS2   | AS4   | A2   | A2   |       |       |      |
| 13   | A1   | AS2   | В3   | В3   | AS2   | AS4   | A2   | A2   | AS4   | AS2   |      |
| 12   | A1   | AS2   | В3   | В3   | AS2   | AS4   | A2   | A2   | AS4   | AS2   |      |
| 11   | A1   | AS2   | В3   | В3   | AS2   | AS4   | A2   | A2   | AS4   | AS2   | B2   |
| 10   | A1   | AS2   | В3   | В3   | AS2   | AS4   | A2   | A2   | AS4   | AS2   | B2   |
| 9    | A1   | AS2   | В3   | В3   | AS2   | AS4   | A2   | A2   | AS4   | AS2   | B2   |
| 8    | A1   | AS2   | В3   | В3   | AS2   | AS4   | A2   | A2   | AS4   | AS2   | B2   |
| 7    | A1   | AS2   | В3   | В3   | AS2   | AS4   | A2   | A2   | AS4   | AS2   | B2   |
| 6    | A1   | AS2   | В3   | В3   | AS2   | AS4   | A2   | A2   | AS4   | AS2   | B2   |
| 5    | A1   | AS2   | В3   | В3   | AS2   | AS4   | A2   | A2   | AS4   | AS2   | B2   |
| 4    | A1   | AS2   | В3   | В3   | AS2   | AS4   | A2   | A2   | AS4   | AS2   | B2   |
| 3    | A1   | AS2   | В3   | В3   | AS2   | AS4   | A2   | A2   | AS4   | AS2   | B2   |
| 2    | A1   | AS2   | В3   | В3   | AS2   | AS4   | A2   | A2   | AS4   | AS2   | B2   |
| 1    | A1-P | AS2-P | В3-Р | В3-Р | AS2-P | AS4-P | A2-P | A2-P | AS4-P | AS2-P | B2-P |

### 111 TAMPINES ST 86 S(528535)

| Unit<br>Level | 34   | 37   | 35   | 36   |
|---------------|------|------|------|------|
| 15            |      |      |      |      |
| 14            |      |      |      |      |
| 13            |      |      |      |      |
| 12            | PH   | 14   | C1   | B1   |
| 11            | D1   | C2   | C1   | B1   |
| 10            | D1   | C2   | C1   | B1   |
| 9             | D1   | C2   | C1   | B1   |
| 8             | D1   | C2   | C1   | B1   |
| 7             | D1   | C2   | C1   | B1   |
| 6             | D1   | C2   | C1   | B1   |
| 5             | D1   | C2   | C1   | B1   |
| 4             | D1   | C2   | C1   | B1   |
| 3             | D1   | C2   | C1   | B1   |
| 2             | D1   | C2   | C1   | B1   |
| 1             | D1-P | C2-P | C1-P | B1-P |

### 113 TAMPINES ST 86 S(528536)

| Unit | 38   | 39    | 40   | 41   |
|------|------|-------|------|------|
| 15   | PH   | H2    | B4   | C3   |
| 14   | C1   | BS1   | B4   | C3   |
| 13   | C1   | BS1   | B4   | C3   |
| 12   | C1   | BS1   | B4   | C3   |
| 11   | C1   | BS1   | B4   | C3   |
| 10   | C1   | BS1   | B4   | C3   |
| 9    | C1   | BS1   | B4   | C3   |
| 8    | C1   | BS1   | B4   | C3   |
| 7    | C1   | BS1   | B4   | C3   |
| 6    | C1   | BS1   | B4   | C3   |
| 5    | C1   | BS1   | B4   | C3   |
| 4    | C1   | BS1   | B4   | C3   |
| 3    | C1   | BS1   | B4   | C3   |
| 2    | C1   | BS1   | B4   | C3   |
| 1    | C1-P | BS1-P | B4-P | С3-Р |

### **105 TAMPINES ST 86 S(528577)**

| Unit<br>Level | 09 | 10  | 11   | 12   |
|---------------|----|-----|------|------|
| 15            | PH | 12  | B4   | C3   |
| 14            | C1 | BS1 | B4   | C3   |
| 13            | C1 | BS1 | B4   | C3   |
| 12            | C1 | BS1 | B4   | C3   |
| 11            | C1 | BS1 | B4   | C3   |
| 10            | C1 | BS1 | B4   | C3   |
| 9             | C1 | BS1 | B4   | C3   |
| 8             | C1 | BS1 | B4   | C3   |
| 7             | C1 | BS1 | B4   | C3   |
| 6             | C1 | BS1 | B4   | C3   |
| 5             | C1 | BS1 | B4   | C3   |
| 4             | C1 | BS1 | B4   | C3   |
| 3             | C1 | BS1 | B4   | C3   |
| 2             | C1 | BS1 | B4   | C3   |
| 1             |    |     | B4-P | C3-P |

### 109 TAMPINES ST 86 S(528534)

| Unit | 30   | 31   | 32   | 33   |
|------|------|------|------|------|
| 15   |      |      |      |      |
| 14   |      |      |      |      |
| 13   |      |      |      |      |
| 12   |      |      |      |      |
| 11   |      |      |      |      |
| 10   |      |      | B1   | C2   |
| 9    | В3   | B2   | B1   | C2   |
| 8    | В3   | B2   | B1   | C2   |
| 7    | В3   | B2   | B1   | C2   |
| 6    | В3   | B2   | B1   | C2   |
| 5    | В3   | B2   | B1   | C2   |
| 4    | В3   | B2   | B1   | C2   |
| 3    | В3   | B2   | B1   | C2   |
| 2    | В3   | B2   | B1   | C2   |
| 1    | В3-Р | B2-P | B1-P | C2-P |

### 115 TAMPINES ST 86 S(528537)

| Unit  | 42   | 45   | 43    | 44   |
|-------|------|------|-------|------|
| Level | .=   |      |       | 7-7  |
| 15    | PF   | 13   | BS1   |      |
| 14    | C2   | C1   | BS1   | C1   |
| 13    | C2   | C1   | BS1   | C1   |
| 12    | C2   | C1   | BS1   | C1   |
| 11    | C2   | C1   | BS1   | C1   |
| 10    | C2   | C1   | BS1   | C1   |
| 9     | C2   | C1   | BS1   | C1   |
| 8     | C2   | C1   | BS1   | C1   |
| 7     | C2   | C1   | BS1   | C1   |
| 6     | C2   | C1   | BS1   | C1   |
| 5     | C2   | C1   | BS1   | C1   |
| 4     | C2   | C1   | BS1   | C1   |
| 3     | C2   | C1   | BS1   | C1   |
| 2     | C2   | C1   | BS1   | C1   |
| 1     | C2-P | C1-P | BS1-P | C1-P |

### 117 TAMPINES ST 86 S(528538)

| Unit<br>Level | 46   | 47    | 48   | 49   |
|---------------|------|-------|------|------|
| 15            |      |       |      |      |
| 14            |      |       |      |      |
| 13            | C2   | BS1   |      |      |
| 12            | C2   | BS1   | B2   | В3   |
| 11            | C2   | BS1   | B2   | В3   |
| 10            | C2   | BS1   | B2   | В3   |
| 9             | C2   | BS1   | B2   | В3   |
| 8             | C2   | BS1   | B2   | В3   |
| 7             | C2   | BS1   | B2   | В3   |
| 6             | C2   | BS1   | B2   | В3   |
| 5             | C2   | BS1   | B2   | В3   |
| 4             | C2   | BS1   | B2   | В3   |
| 3             | C2   | BS1   | B2   | В3   |
| 2             | C2   | BS1   | B2   | В3   |
| 1             | C2-P | BS1-P | В2-Р | В3-Р |