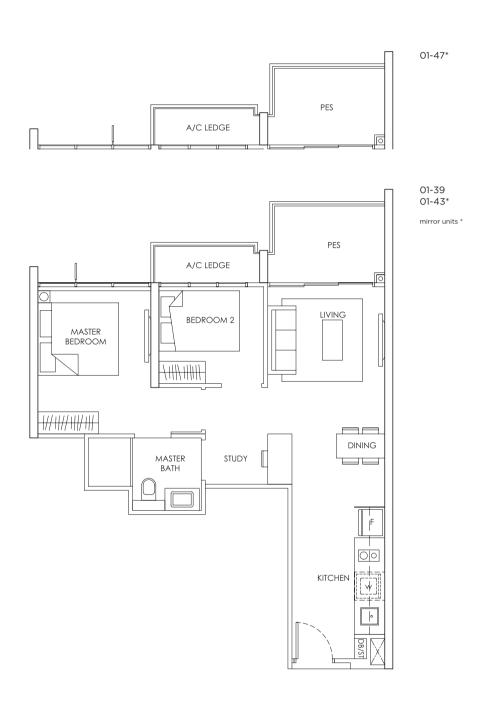

### 2 - BEDROOM + STUDY 64 sqm / 689 sqft

12-43\* 03-47\*, 08-47\*

03-43\*, 08-43\* 12-47\*

03-10 to 05-10, 09-10 to 12-10 04-39 to 06-39, 10-39 to 13-39

04-43\* to 06-43\* 10-43\*, 11-43\*, 13-43\*

02-47\*, 07-47\*, 09-47\*, 10-47\*

02-10,06-10 to 08-10 13-10, 14-10

02-39, 03-39 07-39 to 09-39, 14-39

02-43\*, 07-43\* 09-43\*, 14-43\*, 15-43\*

04-47\* to 06-47\* 11-47\*, 13-47\*

mirror units \*