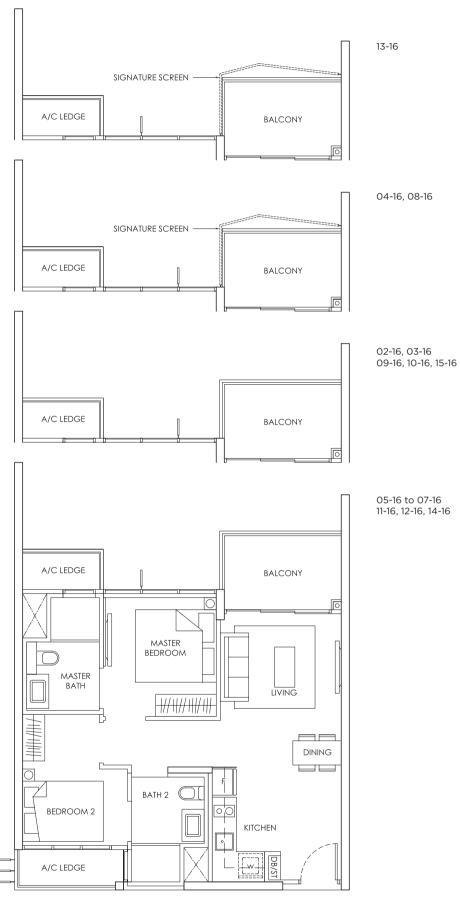

### KEY PLAN

Area includes A/C ledge, balcony, PES, Roof Terrace and Void (where applicable). Orientation and facings will differ depending on the unit you are purchasing (please refer to key plan). All plans are not to scale and subject to changes as may be required by relevant authorities. All appliances and furniture shown in the plan are for illustration purpose only and not representation of fact. All floor areas are estimated and subjected to final survey.