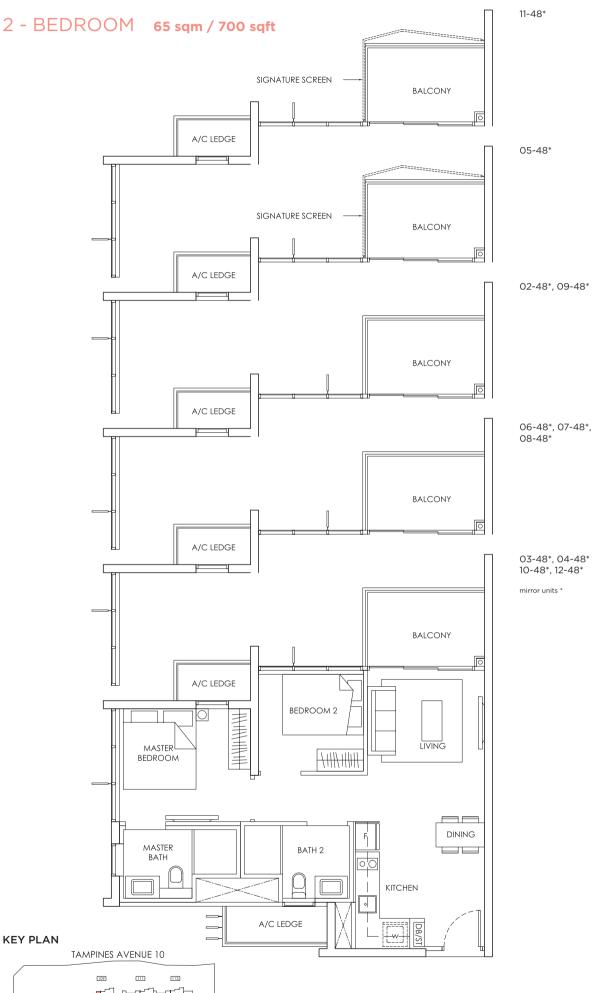

may be required by relevant authorities. All appliances and furniture shown in the plan are for illustration purpose only and not representation of fact. All floor areas are estimated and subjected to final survey.

Legend:



### TYPF B?

(STACK 23 & 24)

2 - BEDROOM 6

65 sqm / 700 sqft



### KEY PLAN



Area includes A/C ledge, balcony, PES, Roof Terrace and Void (where applicable). Orientation and facings will differ depending on the unit you are purchasing (please refer to key plan). All plans are not to scale and subject to changes as may be required by relevant authorities. All appliances and furniture shown in the plan are for illustration purpose only and not representation of fact. All floor areas are estimated and subjected to final survey.

Legend:



### TYPE B2 (STACK 48)



Area includes A/C ledge, balcony, PES, Roof Terrace and Void (where applicable). Orientation and facings will differ depending on the unit you are purchasing (please refer to key plan). All plans are not to scale and subject to changes as may be required by relevant authorities. All appliances and furniture shown in the plan are for illustration purpose only and not representation of fact. All floor areas are estimated and subjected to final survey.

Legend:



### TYPE B2-P

2 - BEDROOM 65 sqm / 700 sqft



### KEY PLAN



Area includes A/C ledge, balcony, PES, Roof Terrace and Void (where applicable). Orientation and facings will differ depending on the unit you are purchasing (please refer to key plan). All plans are not to scale and subject to changes as may be required by relevant a