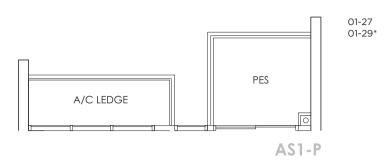

### TYPE ASI & ASI-P

1 - BEDROOM + STUDY 46 sqm / 495 sqft

03-27 07-27 13-27 04-29\* 10-29\*

02-27 04-27 to 06-27 08-27 to 12-27 14-27

02-29\*, 03-29\* 05-29\* to 09-29\* 11-29\* to 15-29\*

mirror units \*