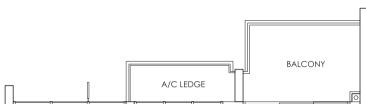

### TYPE AS3 & AS3-P

1 - BEDROOM + STUDY 47 sqm / 506 sqft

A/C LEDGE

MASTER
BEDROOM

LIVING

BALCONY

MASTER
BATH

STUDY