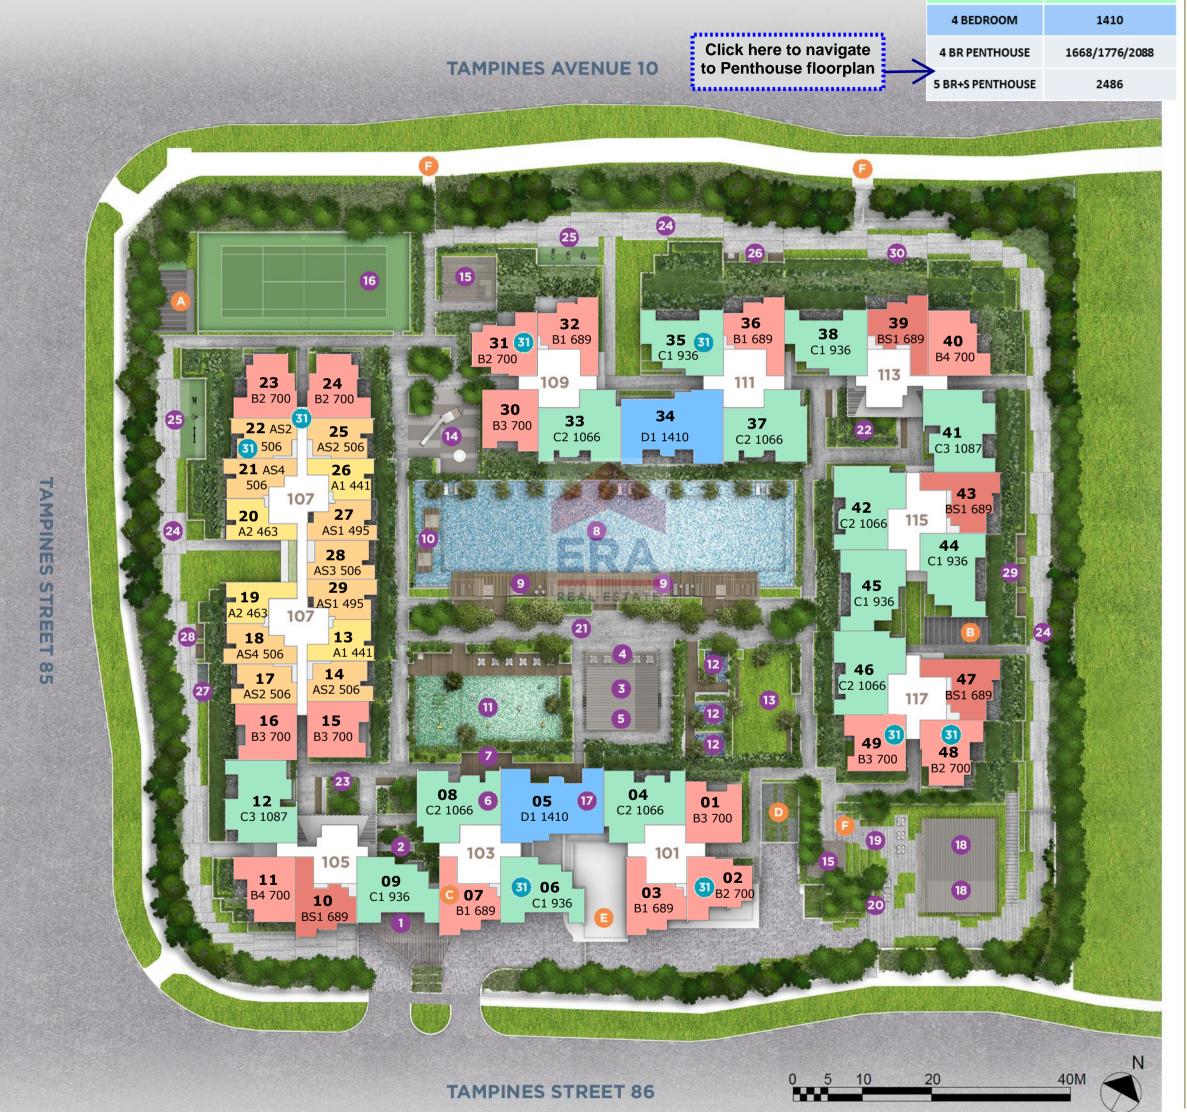

### SITEPI AN

Click on the unit number to access the floorplan directly

|   | Unit Type        | Size (sq ft)   |
|---|------------------|----------------|
|   | 1 BEDROOM        | 441-463        |
|   | 1+STUDY          | 495-506        |
|   | 2 BEDROOM        | 689-700        |
|   | 2+STUDY          | 689            |
|   | 3 BEDROOM        | 936/1066/1087  |
|   | 4 BEDROOM        | 1410           |
| - | 4 BR PENTHOUSE   | 1668/1776/2088 |
|   | 5 BR+S PENTHOUSE | 2486           |
|   |                  |                |

### LEGEND

### **1ST STOREY**

- 1 ARRIVAL DROP OFF
- 2 CASCADING GARDEN
- 3 FUNCTION ROOM
- 4 OUTDOOR TERRACE
- 5 SAUNA & CHANGING ROOM
- 6 GYM
- 7 YOGA DECK
- 8 50M LAP POOL
- 9 SUN LOUNGERS
- 10 FLOATING PAVILLION
- 11 CHILDREN'S SWIMMING POOL
- 12 JACUZZI
- 13 LAWN
- 14 PLAYGROUND
- 15 BBQ PAVILION
- 16 RECREATIONAL TENNIS COURT
- 17 READING COVE
- 18 SHOP
- 19 PINE FOREST
- 20 BICYCLE PARKING FOR PUBLIC
- 21 FLORAL ALLEY
- 22 SPRING GARDEN
- 23 SUMMER GARDEN
- 24 JOGGING PATH
- 25 FITNESS CORNER
- 26 RESTING CORNER
- 27 FOOT REFLEXOLOGY CORNER
- 28 MEDITATION CORNER
- 29 OUTDOOR LIVING CORNER
- 30 COMMUNITY GARDENING

### **ROOF LEVEL**

31 ROOF TERRACES AT 101, 103, 107, 109, 111, 117

### **BASEMENT 1**

- A SPRINKLER PUMP ROOM
- OUTDOOR GENSET

### **OTHERS**

- G GUARD HOUSE
- D BIN CENTRE
- SUBSTATION
- SIDE GATES