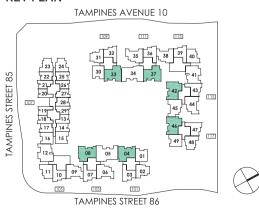

# SITE PLAN

### **1ST STOREY**

- 1 ARRIVAL DROP OFF
- 2 CASCADING GARDEN
- 3 FUNCTION ROOM
- 4 OUTDOOR TERRACE
- 5 SAUNA & CHANGING ROOM
- 6 GYM
- 7 YOGA DECK
- 8 50M LAP POOL
- 9 SUN LOUNGERS
- 10 FLOATING PAVILLION
- 11 CHILDREN'S SWIMMING POOL
- 12 JACUZZI
- 13 LAWN
- 14 PLAYGROUND
- **15** BBQ PAVILION
- **16** RECREATIONAL TENNIS COURT
- 17 READING COVE
- 18 SHOP
- 19 PINE FOREST
- 20 BICYCLE PARKING FOR PUBLIC
- 21 FLORAL ALLEY
- 22 SPRING GARDEN
- 23 SUMMER GARDEN
- **24** JOGGING PATH
- **25** FITNESS CORNER
- **26** RESTING CORNER
- 27 FOOT REFLEXOLOGY CORNER
- **28** MEDITATION CORNER
- 29 OUTDOOR LIVING CORNER
- **30** COMMUNITY GARDENING

### **ROOF LEVEL**

31 ROOF TERRACES AT 101, 103, 107, 109, 111, 117

### **BASEMENT 1**

- A SPRINKLER PUMP ROOM
- **B** OUTDOOR GENSET

### OTHERS

- G GUARD HOUSE
- D BIN CENTRE
- **E** SUBSTATION
- **I** SIDE GATES