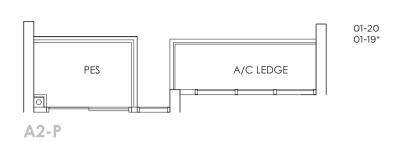

### TYPF Alfi Al-P

1 - BEDROOM 41 sqm / 441 sqft

### KEY PLAN

Area includes A/C ledge, balcony, PES, Roof Terrace and Void (where applicable). Orientation and facings will differ depending on the unit you are purchasing (please refer to key plan). All plans are not to scale and subject to changes as may be required by relevant authorities. All appliances and furniture shown in the plan are for illustration purpose only and not representation of fact. All floor areas are estimated and subjected to final survey.