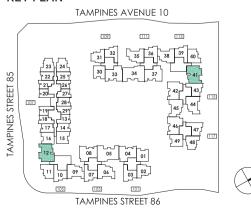

### KEY PLAN

Area includes A/C ledge, balcony, PES, Roof Terrace and Void (where applicable). Orientation and facings will differ depending on the unit you are purchasing (please refer to key plan). All plans are not to scale and subject to changes as may be required by relevant authorities. All appliances and furniture shown in the plan are for illustration purpose only and not representation of fact. All floor areas are estimated and subjected to final survey.