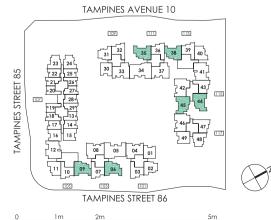

# UNIT DISTRIBUTION CHART

### **101 TAMPINES ST 86 S(528575)**

| Unit | 01   | 02 | 03 | 04   |
|------|------|----|----|------|
| 15   |      |    |    |      |
| 14   |      |    |    |      |
| 13   |      |    |    |      |
| 12   |      |    |    |      |
| 11   |      |    |    |      |
| 10   |      |    | B1 | C2   |
| 9    | В3   | B2 | B1 | C2   |
| 8    | В3   | B2 | B1 | C2   |
| 7    | В3   | B2 | B1 | C2   |
| 6    | В3   | B2 | B1 | C2   |
| 5    | В3   | B2 | B1 | C2   |
| 4    | В3   | B2 | B1 | C2   |
| 3    | В3   | B2 | B1 | C2   |
| 2    | В3   | B2 | B1 | C2   |
| 1    | В3-Р |    |    | C2-P |

### **103 TAMPINES ST 86 S(528576)**

| 11.79         | 0.5 | 0.0 | 0.0 | 0.7 |
|---------------|-----|-----|-----|-----|
| Unit<br>Level | 05  | 08  | 06  | 07  |
| 15            |     |     |     |     |
| 14            |     |     |     |     |
| 13            | PH  | 14  | C1  | B1  |
| 12            | D1  | C2  | C1  | B1  |
| 11            | D1  | C2  | C1  | B1  |
| 10            | D1  | C2  | C1  | B1  |
| 9             | D1  | C2  | C1  | B1  |
| 8             | D1  | C2  | C1  | B1  |
| 7             | D1  | C2  | C1  | B1  |
| 6             | D1  | C2  | C1  | B1  |
| 5             | D1  | C2  | C1  | B1  |
| 4             | D1  | C2  | C1  | B1  |
| 3             | D1  | C2  | C1  | B1  |
| 2             | D1  | C2  | C1  | B1  |
| 1             |     |     |     |     |

### **107 TAMPINES ST 86 S(528533)**

| Unit | 13   | 14    | 15   | 16   | 17    | 18    | 19   | 20   | 21    | 22    | 23   |
|------|------|-------|------|------|-------|-------|------|------|-------|-------|------|
| 15   |      | PH1   |      | В3   | AS2   | AS4   | A2   |      |       |       |      |
| 14   | A1   | AS2   | В3   | В3   | AS2   | AS4   | A2   | A2   |       |       |      |
| 13   | A1   | AS2   | В3   | В3   | AS2   | AS4   | A2   | A2   | AS4   | AS2   |      |
| 12   | A1   | AS2   | В3   | В3   | AS2   | AS4   | A2   | A2   | AS4   | AS2   |      |
| 11   | A1   | AS2   | В3   | В3   | AS2   | AS4   | A2   | A2   | AS4   | AS2   | B2   |
| 10   | A1   | AS2   | В3   | В3   | AS2   | AS4   | A2   | A2   | AS4   | AS2   | B2   |
| 9    | A1   | AS2   | В3   | В3   | AS2   | AS4   | A2   | A2   | AS4   | AS2   | B2   |
| 8    | A1   | AS2   | В3   | В3   | AS2   | AS4   | A2   | A2   | AS4   | AS2   | B2   |
| 7    | A1   | AS2   | В3   | В3   | AS2   | AS4   | A2   | A2   | AS4   | AS2   | B2   |
| 6    | A1   | AS2   | В3   | В3   | AS2   | AS4   | A2   | A2   | AS4   | AS2   | B2   |
| 5    | A1   | AS2   | В3   | В3   | AS2   | AS4   | A2   | A2   | AS4   | AS2   | B2   |
| 4    | A1   | AS2   | В3   | В3   | AS2   | AS4   | A2   | A2   | AS4   | AS2   | B2   |
| 3    | A1   | AS2   | В3   | В3   | AS2   | AS4   | A2   | A2   | AS4   | AS2   | B2   |
| 2    | A1   | AS2   | В3   | В3   | AS2   | AS4   | A2   | A2   | AS4   | AS2   | B2   |
| 1    | A1-P | AS2-P | В3-Р | В3-Р | AS2-P | AS4-P | A2-P | A2-P | AS4-P | AS2-P | B2-P |

### 111 TAMPINES ST 86 S(528535)

| Unit<br>Level | 34   | 37   | 35   | 36   |
|---------------|------|------|------|------|
| 15            |      |      |      |      |
| 14            |      |      |      |      |
| 13            |      |      |      |      |
| 12            | PH   | 14   | C1   | B1   |
| 11            | D1   | C2   | C1   | B1   |
| 10            | D1   | C2   | C1   | B1   |
| 9             | D1   | C2   | C1   | B1   |
| 8             | D1   | C2   | C1   | B1   |
| 7             | D1   | C2   | C1   | B1   |
| 6             | D1   | C2   | C1   | B1   |
| 5             | D1   | C2   | C1   | B1   |
| 4             | D1   | C2   | C1   | B1   |
| 3             | D1   | C2   | C1   | B1   |
| 2             | D1   | C2   | C1   | B1   |
| 1             | D1-P | C2-P | C1-P | B1-P |

### 113 TAMPINES ST 86 S(528536)

| Unit | 38   | 39    | 40   | 41   |
|------|------|-------|------|------|
| 15   | PH   | H2    | B4   | C3   |
| 14   | C1   | BS1   | B4   | C3   |
| 13   | C1   | BS1   | B4   | C3   |
| 12   | C1   | BS1   | B4   | C3   |
| 11   | C1   | BS1   | B4   | C3   |
| 10   | C1   | BS1   | B4   | C3   |
| 9    | C1   | BS1   | B4   | C3   |
| 8    | C1   | BS1   | B4   | C3   |
| 7    | C1   | BS1   | B4   | C3   |
| 6    | C1   | BS1   | B4   | C3   |
| 5    | C1   | BS1   | B4   | C3   |
| 4    | C1   | BS1   | B4   | C3   |
| 3    | C1   | BS1   | B4   | C3   |
| 2    | C1   | BS1   | B4   | C3   |
| 1    | C1-P | BS1-P | B4-P | С3-Р |

### **105 TAMPINES ST 86 S(528577)**

| Unit<br>Level | 09 | 10  | 11   | 12   |
|---------------|----|-----|------|------|
| 15            | PH | 12  | B4   | C3   |
| 14            | C1 | BS1 | B4   | C3   |
| 13            | C1 | BS1 | B4   | C3   |
| 12            | C1 | BS1 | B4   | C3   |
| 11            | C1 | BS1 | B4   | C3   |
| 10            | C1 | BS1 | B4   | C3   |
| 9             | C1 | BS1 | B4   | C3   |
| 8             | C1 | BS1 | B4   | C3   |
| 7             | C1 | BS1 | B4   | C3   |
| 6             | C1 | BS1 | B4   | C3   |
| 5             | C1 | BS1 | B4   | C3   |
| 4             | C1 | BS1 | B4   | C3   |
| 3             | C1 | BS1 | B4   | C3   |
| 2             | C1 | BS1 | B4   | C3   |
| 1             |    |     | B4-P | C3-P |

### 109 TAMPINES ST 86 S(528534)

| Unit | 30   | 31   | 32   | 33   |
|------|------|------|------|------|
| 15   |      |      |      |      |
| 14   |      |      |      |      |
| 13   |      |      |      |      |
| 12   |      |      |      |      |
| 11   |      |      |      |      |
| 10   |      |      | B1   | C2   |
| 9    | В3   | B2   | B1   | C2   |
| 8    | В3   | B2   | B1   | C2   |
| 7    | В3   | B2   | B1   | C2   |
| 6    | В3   | B2   | B1   | C2   |
| 5    | В3   | B2   | B1   | C2   |
| 4    | В3   | B2   | B1   | C2   |
| 3    | В3   | B2   | B1   | C2   |
| 2    | В3   | B2   | B1   | C2   |
| 1    | В3-Р | B2-P | B1-P | C2-P |

### 115 TAMPINES ST 86 S(528537)

| Unit  | 42   | 45   | 43    | 44   |
|-------|------|------|-------|------|
| Level | .=   |      |       | 7-7  |
| 15    | PF   | 13   | BS1   |      |
| 14    | C2   | C1   | BS1   | C1   |
| 13    | C2   | C1   | BS1   | C1   |
| 12    | C2   | C1   | BS1   | C1   |
| 11    | C2   | C1   | BS1   | C1   |
| 10    | C2   | C1   | BS1   | C1   |
| 9     | C2   | C1   | BS1   | C1   |
| 8     | C2   | C1   | BS1   | C1   |
| 7     | C2   | C1   | BS1   | C1   |
| 6     | C2   | C1   | BS1   | C1   |
| 5     | C2   | C1   | BS1   | C1   |
| 4     | C2   | C1   | BS1   | C1   |
| 3     | C2   | C1   | BS1   | C1   |
| 2     | C2   | C1   | BS1   | C1   |
| 1     | C2-P | C1-P | BS1-P | C1-P |

### 117 TAMPINES ST 86 S(528538)

| Unit<br>Level | 46   | 47    | 48   | 49   |
|---------------|------|-------|------|------|
| 15            |      |       |      |      |
| 14            |      |       |      |      |
| 13            | C2   | BS1   |      |      |
| 12            | C2   | BS1   | B2   | В3   |
| 11            | C2   | BS1   | B2   | В3   |
| 10            | C2   | BS1   | B2   | В3   |
| 9             | C2   | BS1   | B2   | В3   |
| 8             | C2   | BS1   | B2   | В3   |
| 7             | C2   | BS1   | B2   | В3   |
| 6             | C2   | BS1   | B2   | В3   |
| 5             | C2   | BS1   | B2   | В3   |
| 4             | C2   | BS1   | B2   | В3   |
| 3             | C2   | BS1   | B2   | В3   |
| 2             | C2   | BS1   | B2   | В3   |
| 1             | C2-P | BS1-P | В2-Р | В3-Р |