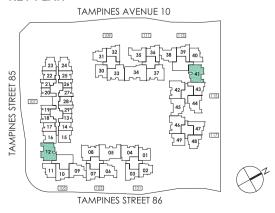

### KEY PLAN

Area includes A/C ledge, balcony, PES, Roof Terrace and Void (where applicable). Orientation and facings will differ depending on the unit you are purchasing (please refer to key plan). All plans are not to scale and subject to changes as may be required by relevant authorities. All appliances and furniture shown in the plan are for illustration purpose only and not representation of fact. All floor areas are estimated and subjected to final survey.