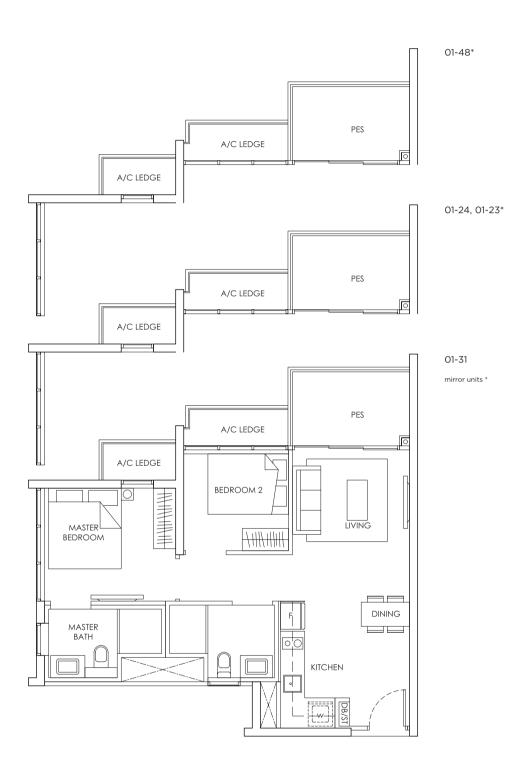

### TYPE **B**3 (STACK 15)

2 - BEDROOM **65 sqm / 700 sqft** 

03-15\*, 09-15\*, 14-15\*

02-15\*, 07-15\*, 08-15\*

04-15\* to 06-15\* 10-15\* to 13-15\*

mirror units \*