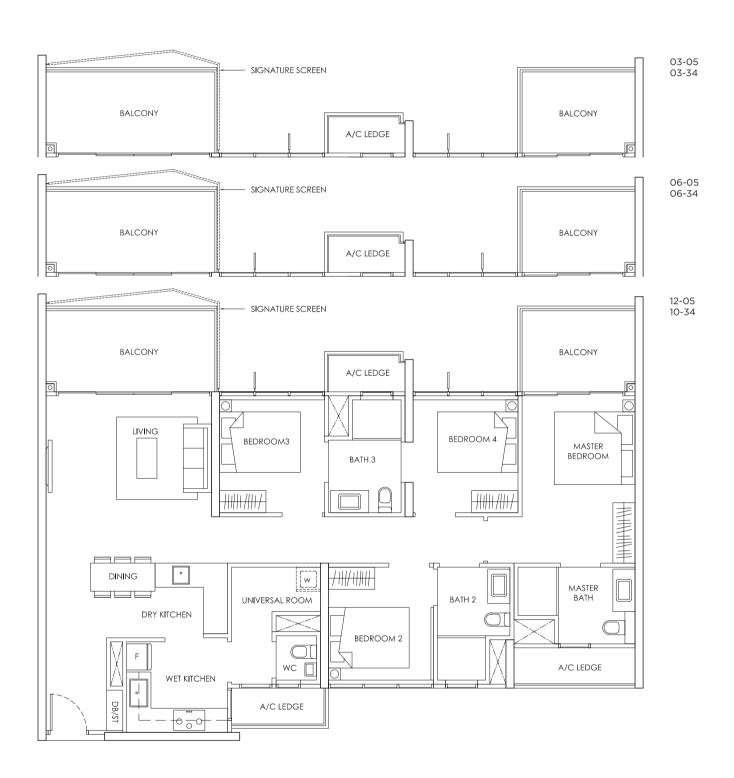

## PENTHOUSES

15-15

Area includes A/C ledge, balcony, PES, Roof Terrace and Void (where applicable). Orientation and facings will differ depending on the unit you are purchasing (please refer to key plan). All plans are not to scale and subject to changes as may be required by relevant authorities. All appliances and furniture shown in the plan are for illustration purpose only and not representation of fact. All floor areas are estimated and subjected to final survey.

Legend:

F - Fridge DB/ST - Distribution Board and Storage space WC - Water Closet

W - Washer cum Dryer A/C - Aircon

**PES** - Private Enclosed Space

T T

TAMPINES STREET 85

**TAMPINES STREET 86** 

**TAMPINES AVENUE 10** 