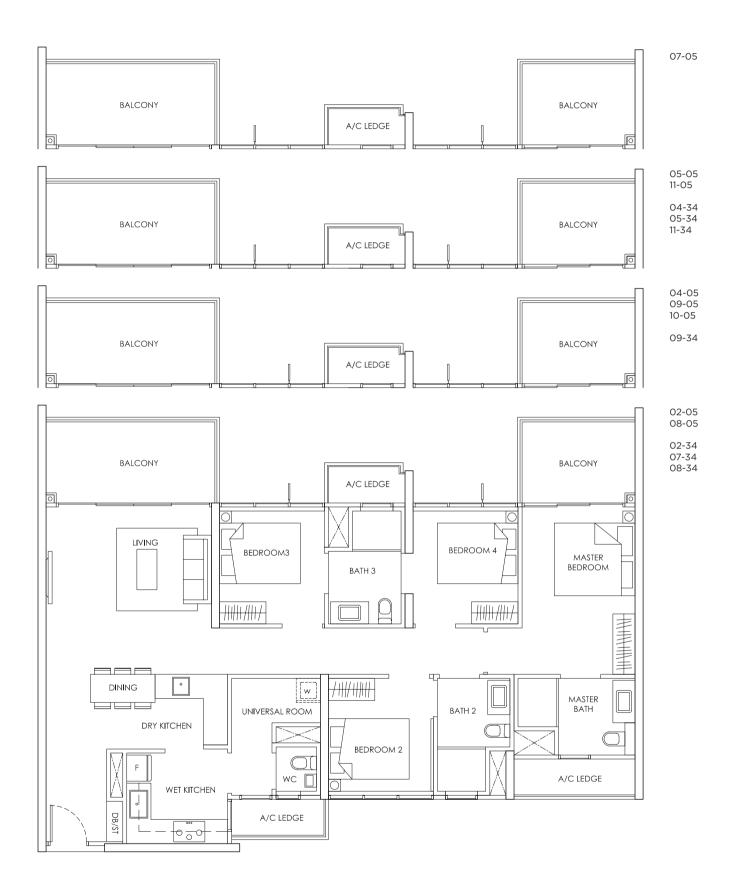

## PENTHOUSES

15-15

Area includes A/C ledge, balcony, PES, Roof Terrace and Void (where applicable). Orientation and facings will differ depending on the unit you are purchasing (please refer to key plan). All plans are not to scale and subject to changes as may be required by relevant authorities. All appliances and furniture shown in the plan are for illustration purpose only and not representation of fact. All floor areas are estimated and subjected to final survey.

Legend:

F - Fridge DB/ST - Distribution Board and Storage space WC - Water Closet

W - Washer cum Dryer A/C - Aircon

**PES** - Private Enclosed Space

T T

TAMPINES STREET 85

**TAMPINES STREET 86** 

**TAMPINES AVENUE 10** 