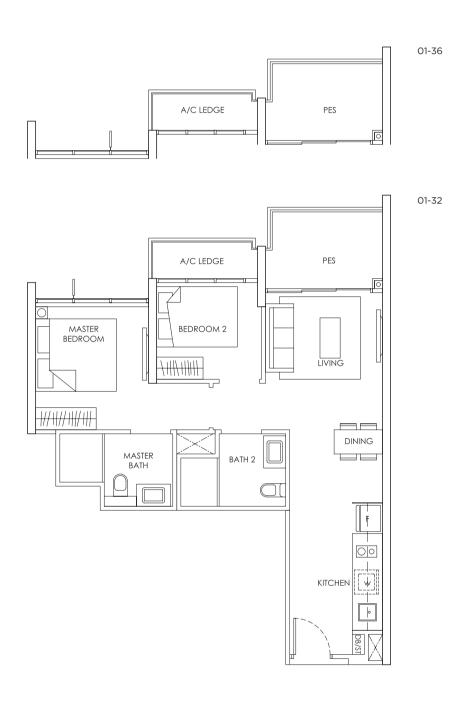

istribution Board and Storage space} \\ \textbf{WC} - \text{Water Closet} & \textbf{W} - \text{Washer cum Dryer} & \textbf{A/C} - \text{Aircon} \\ \textbf{PES} - \text{Private Enclosed Space} \\ \end{array}$ 



# TYPE BI (CONTINUED)

### 2 - BEDROOM 64 sqm / 689 sqft



### KEY PLAN



Area includes A/C ledge, balcony, PES, Roof Terrace and Void (where applicable). Orientation and facings will differ depending on the unit you are purchasing (please refer to key plan). All plans are not to scale and subject to changes as may be required by relevant authorities. All appliances and furniture shown in the plan are for illustration purpose only and not representation of fact. All floor areas are estimated and subjected to final survey.

Legend:



### TYPE BI-P

2 - BEDROOM 64 sqm / 689 sqft



### KEY PLAN



Area includes A/C ledge, balcony, PES, Roof Terrace and Void (where applicable). Orientation and facings will differ depending on the unit you are purchasing (please refer to key plan). All plans are not to scale and subject to changes as may be required by relevant authorities. All appliances and furniture shown in the plan are for illustration purpose only and not representation of fact. All floor areas are estimated and subjected to final survey.

Legend:



### TYPE B2 (STACK 02 & 31)

### 2 - BEDROOM 65 sqm / 700 sqft



### KEY PLAN



Area includes A/C ledge, balcony, PES, Roof Terrace and Void (where applicable). Orientation and facings will differ depending on the unit you are purchasing (please refer to key plan). All plans are not to scale and subject to change