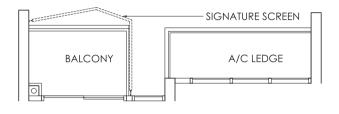

### TYPE A2 & A2-P

1 - BEDROOM 43 sqm / 463 sqft

02-20, 03-20 05-20, 06-20 08-20 to 11-20 13-20, 14-20

04-20 07-20 12-20

03-19\* 07-19\* 11-19\*

02-19\* 04-19\* to 06-19\* 08-19\* to 10-19\* 12-19\* to 15-19\*

### KEY PLAN

Area includes A/C ledge, balcony, PES, Roof Terrace and Void (where applicable). Orientation and facings will differ depending on the unit you are purchasing (please refer to key plan). All plans are not to scale and subject to changes as may be required by relevant authorities. All appliances and furniture shown in the plan are for illustration purpose only and not representation of fact. All floor areas are estimated and subjected to final survey.