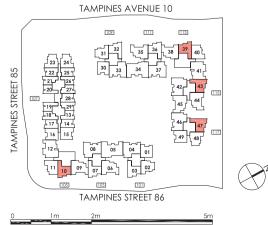

AS3

Legend:

1 - BEDROOM + STUDY 47 sqm / 506 sqft

01-21 01-18\*

03-21 06-21 11-21

O2-21, O4-21, O5-21 O7-21 to 10-21 12-21, 13-21

02-18\* to 15-18\*

mirror units \*