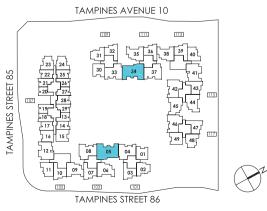

### SITEPI AN

Click on the unit number to access the floorplan directly

|   | Unit Type        | Size (sq ft)   |
|---|------------------|----------------|
|   | 1 BEDROOM        | 441-463        |
|   | 1+STUDY          | 495-506        |
|   | 2 BEDROOM        | 689-700        |
|   | 2+STUDY          | 689            |
|   | 3 BEDROOM        | 936/1066/1087  |
|   | 4 BEDROOM        | 1410           |
| - | 4 BR PENTHOUSE   | 1668/1776/2088 |
|   | 5 BR+S PENTHOUSE | 2486           |
|   |                  |                |