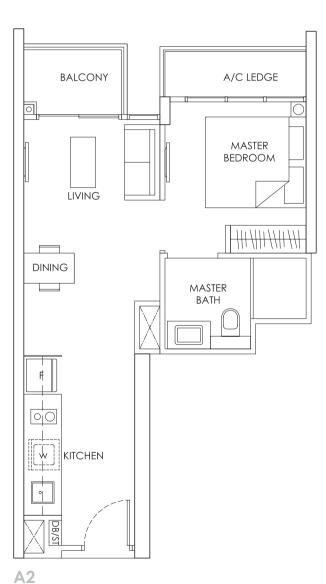

### TYPE A2 & A2-P

1 - BEDROOM 43 sqm / 463 sqft

02-20, 03-20 05-20, 06-20 08-20 to 11-20 13-20, 14-20

04-20 07-20 12-20

03-19\* 07-19\* 11-19\*

02-19\* 04-19\* to 06-19\* 08-19\* to 10-19\* 12-19\* to 15-19\*

### KEY PLAN

Area includes A/C ledge, balcony, PES, Roof Terrace and Void (where applicable). Orientation and facings will differ depending on the unit you are purchasing (please refer to key plan). All plans are not to scale and subject to changes as may be required by relevant authorities. All appliances and furniture shown in the plan are for illustration purpose only and not representation of fact. All floor areas are estimated and subjected to final survey.