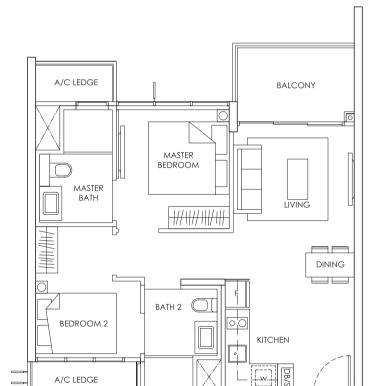

### 2 - BEDROOM 64 sqm / 689 sqft

BATH 2

BATH

Legend:

00

<u>\_</u>

KITCHEN

 $\begin{array}{lll} \textbf{F} - \text{Fridge} & \textbf{DB/ST} - \text{Distribution Board and Storage space} \\ \textbf{WC} - \text{Water Closet} & \textbf{W} - \text{Washer cum Dryer} & \textbf{A/C} - \text{Aircon} \\ \textbf{PES} - \text{Private Enclosed Space} \\ \end{array}$ 