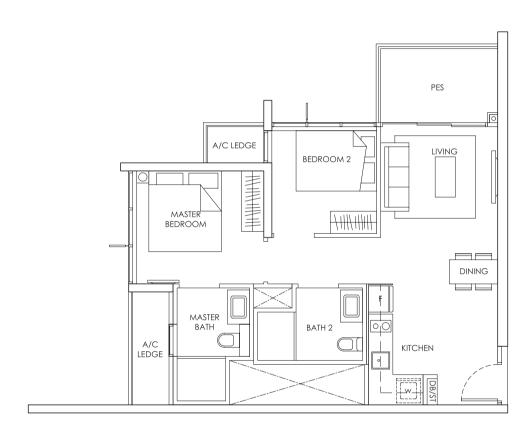

### KEY PLAN

Area includes A/C ledge, balcony, PES, Roof Terrace and Void (where applicable). Orientation and facings will differ depending on the unit you are purchasing (please refer to key plan). All plans are not to scale and subject to changes as may be required by relevant authorities. All appliances and furniture shown in the plan are for illustration purpose only and not representation of fact. All floor areas are estimated and subjected to final survey.