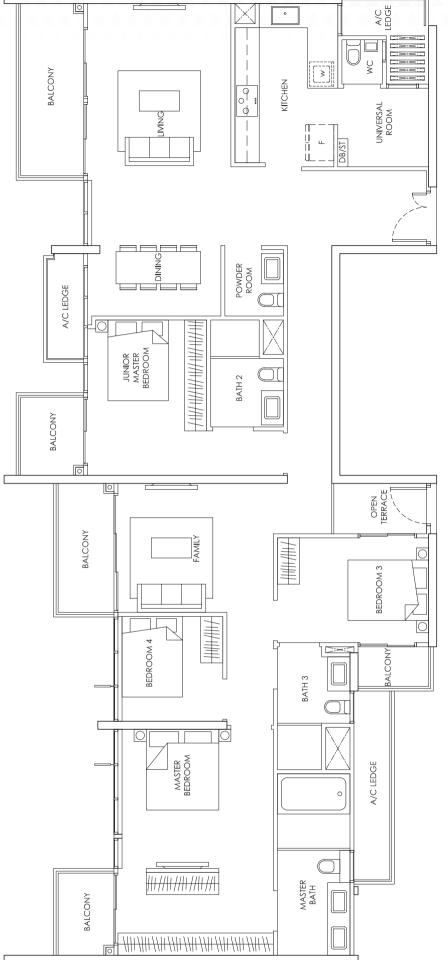

## PENTHOUSES

15-15

Area includes A/C ledge, balcony, PES, Roof Terrace and Void (where applicable). Orientation and facings will differ depending on the unit you are purchasing (please refer to key plan). All plans are not to scale and subject to changes as may be required by relevant authorities. All appliances and furniture shown in the plan are for illustration purpose only and not representation of fact. All floor areas are estimated and subjected to final survey.

Legend:

F - Fridge DB/ST - Distribution Board and Storage space WC - Water Closet

W - Washer cum Dryer A/C - Aircon

**PES** - Private Enclosed Space

T T

TAMPINES STREET 85

**TAMPINES STREET 86** 

**TAMPINES AVENUE 10** 

**KEY PLAN** 

PENTHOUSE

4 - BEDROOM 155 sqm / 1,668 sqft

-\||-\||-\||-\||-\||-\||-

E

TAMPINES AVENUE 10

**KEY PLAN** 

Area includes A/C ledge, balcony, PES, Roof Terrace and Void (where applicable). Orientation and facings will differ depending on the unit you are purchasing (please refer to key plan). All plans are not to scale and subject to changes as may be required by relevant authorities. All appliances and furniture shown in the plan are for illustration purpose only and not representation of fact. All floor areas are estimated and subjected to final survey. **PES** - Private Enclosed Space

Legend:

F - Fridge DB/ST - Distribution Board and Storage space WC - Water Closet W - Washer cum Dryer A/C - Aircon

HOUSE PENT

TAMPINES STREET 85

TAMPINES STREET 86

4 - BEDROOM 165 sqm / 1,776 sqft

PENTHOUSE

Area includes A/C ledge, balcony, PES, Roof Terrace and Void (where applicable). Orientation and facings will differ depending on the unit you are purchasing (please refer to key plan). All plans are not to scale and subject to changes as may be required by relevant authorities. All appliances and furniture shown in the plan are for illustration purpose only and not representation of fact. All floor areas are estimated and subjected to final survey.

**PES** - Private Enclosed Space

W - Washer cum Dryer A/C - Aircon

F - Fridge DB/ST - Distribution Board and Storage space WC - Water Closet

Legend:

1 1

TAMPINES STREET 85

2 TAMPINES AVENUE 10 4 - BEDROOM 194 sqm / 2,088 sqft **KEY PLAN** 