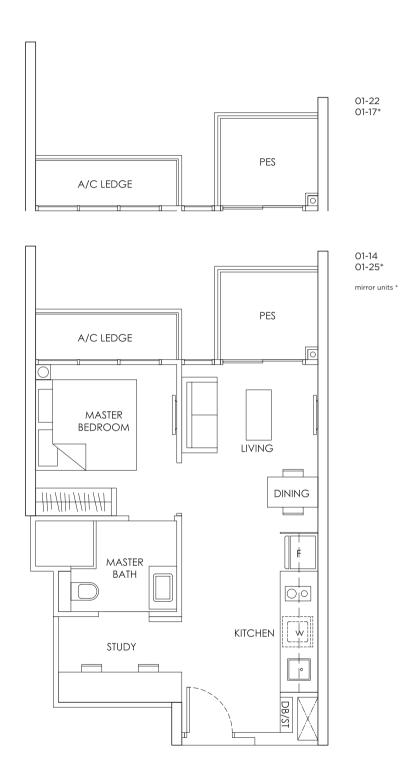

### TYPE AS2

1 - BEDROOM + STUDY 47 sqm / 506 sqft

02-22 to 13-22 02-17\* to 15-17\*

02-14 to 14-14 02-25\* to 13-25\*

mirror units \*

### KEY PLAN

Area includes A/C ledge, balcony, PES, Roof Terrace and Void (where applicable). Orientation and facings will differ depending on the unit you are purchasing (please refer to key plan). All plans are not to scale and subject to changes as may be required by relevant authorities. All appliances and furniture shown in the plan are for illustration purpose only and not representation of fact. All floor areas are estimated and subjected to final survey.

Legend: F - Fridg

47 sqm / 506 sqft

### **KEY PLAN**

Area includes A/C ledge, balcony, PES, Roof Terrace and Void (where applicable). Orientation and facings will differ depending on the unit you are purchasing (please refer to key plan). All plans are not to scale and subject to changes as may be required by relevant authorities. All appliances and furniture shown in the plan are for illustration purpose only and not representation of fact. All floor areas are estimated and subjected to final survey.