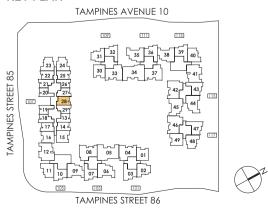

AS3

Legend:

1 - BEDROOM + STUDY 47 sqm / 506 sqft

01-21 01-18\*

03-21 06-21 11-21

O2-21, O4-21, O5-21 O7-21 to 10-21 12-21, 13-21

02-18\* to 15-18\*

mirror units \*