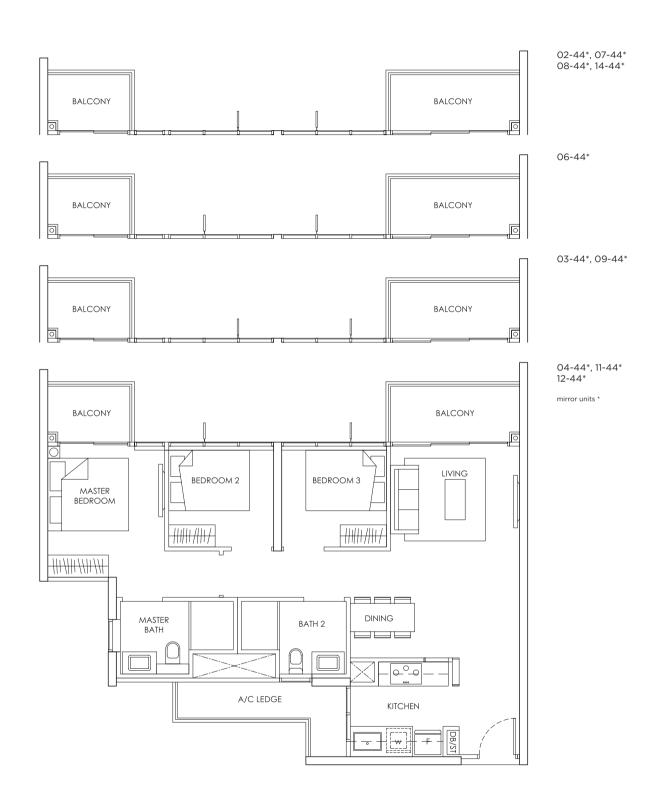

### **101 TAMPINES ST 86 S(528575)**

| Unit | 01   | 02 | 03 | 04   |
|------|------|----|----|------|
| 15   |      |    |    |      |
| 14   |      |    |    |      |
| 13   |      |    |    |      |
| 12   |      |    |    |      |
| 11   |      |    |    |      |
| 10   |      |    | B1 | C2   |
| 9    | В3   | B2 | B1 | C2   |
| 8    | В3   | B2 | B1 | C2   |
| 7    | В3   | B2 | B1 | C2   |
| 6    | В3   | B2 | B1 | C2   |
| 5    | В3   | B2 | B1 | C2   |
| 4    | В3   | B2 | B1 | C2   |
| 3    | В3   | B2 | B1 | C2   |
| 2    | В3   | B2 | B1 | C2   |
| 1    | В3-Р |    |    | C2-P |

### **103 TAMPINES ST 86 S(528576)**

| 11.79         | 0.5 | 0.0 | 0.0 | 0.7 |
|---------------|-----|-----|-----|-----|
| Unit<br>Level | 05  | 08  | 06  | 07  |
| 15            |     |     |     |     |
| 14            |     |     |     |     |
| 13            | PH  | 14  | C1  | B1  |
| 12            | D1  | C2  | C1  | B1  |
| 11            | D1  | C2  | C1  | B1  |
| 10            | D1  | C2  | C1  | B1  |
| 9             | D1  | C2  | C1  | B1  |
| 8             | D1  | C2  | C1  | B1  |
| 7             | D1  | C2  | C1  | B1  |
| 6             | D1  | C2  | C1  | B1  |
| 5             | D1  | C2  | C1  | B1  |
| 4             | D1  | C2  | C1  | B1  |
| 3             | D1  | C2  | C1  | B1  |
| 2             | D1  | C2  | C1  | B1  |
| 1             |     |     |     |     |

### **107 TAMPINES ST 86 S(528533)**

| Unit | 13   | 14    | 15   | 16   | 17    | 18    | 19   | 20   | 21    | 22    | 23   |
|------|------|-------|------|------|-------|-------|------|------|-------|-------|------|
| 15   |      | PH1   |      | В3   | AS2   | AS4   | A2   |      |       |       |      |
| 14   | A1   | AS2   | В3   | В3   | AS2   | AS4   | A2   | A2   |       |       |      |
| 13   | A1   | AS2   | В3   | В3   | AS2   | AS4   | A2   | A2   | AS4   | AS2   |      |
| 12   | A1   | AS2   | В3   | В3   | AS2   | AS4   | A2   | A2   | AS4   | AS2   |      |
| 11   | A1   | AS2   | В3   | В3   | AS2   | AS4   | A2   | A2   | AS4   | AS2   | B2   |
| 10   | A1   | AS2   | В3   | В3   | AS2   | AS4   | A2   | A2   | AS4   | AS2   | B2   |
| 9    | A1   | AS2   | В3   | В3   | AS2   | AS4   | A2   | A2   | AS4   | AS2   | B2   |
| 8    | A1   | AS2   | В3   | В3   | AS2   | AS4   | A2   | A2   | AS4   | AS2   | B2   |
| 7    | A1   | AS2   | В3   | В3   | AS2   | AS4   | A2   | A2   | AS4   | AS2   | B2   |
| 6    | A1   | AS2   | В3   | В3   | AS2   | AS4   | A2   | A2   | AS4   | AS2   | B2   |
| 5    | A1   | AS2   | В3   | В3   | AS2   | AS4   | A2   | A2   | AS4   | AS2   | B2   |
| 4    | A1   | AS2   | В3   | В3   | AS2   | AS4   | A2   | A2   | AS4   | AS2   | B2   |
| 3    | A1   | AS2   | В3   | В3   | AS2   | AS4   | A2   | A2   | AS4   | AS2   | B2   |
| 2    | A1   | AS2   | В3   | В3   | AS2   | AS4   | A2   | A2   | AS4   | AS2   | B2   |
| 1    | A1-P | AS2-P | В3-Р | В3-Р | AS2-P | AS4-P | A2-P | A2-P | AS4-P | AS2-P | B2-P |

### 111 TAMPINES ST 86 S(528535)

| Unit<br>Level | 34   | 37   | 35   | 36   |
|---------------|------|------|------|------|
| 15            |      |      |      |      |
| 14            |      |      |      |      |
| 13            |      |      |      |      |
| 12            | PH   | 14   | C1   | B1   |
| 11            | D1   | C2   | C1   | B1   |
| 10            | D1   | C2   | C1   | B1   |
| 9             | D1   | C2   | C1   | B1   |
| 8             | D1   | C2   | C1   | B1   |
| 7             | D1   | C2   | C1   | B1   |
| 6             | D1   | C2   | C1   | B1   |
| 5             | D1   | C2   | C1   | B1   |
| 4             | D1   | C2   | C1   | B1   |
| 3             | D1   | C2   | C1   | B1   |
| 2             | D1   | C2   | C1   | B1   |
| 1             | D1-P | C2-P | C1-P | B1-P |

### 113 TAMPINES ST 86 S(528536)

| Unit | 38   | 39    | 40   | 41   |
|------|------|-------|------|------|
| 15   | PH   | H2    | B4   | C3   |
| 14   | C1   | BS1   | B4   | C3   |
| 13   | C1   | BS1   | B4   | C3   |
| 12   | C1   | BS1   | B4   | C3   |
| 11   | C1   | BS1   | B4   | C3   |
| 10   | C1   | BS1   | B4   | C3   |
| 9    | C1   | BS1   | B4   | C3   |
| 8    | C1   | BS1   | B4   | C3   |
| 7    | C1   | BS1   | B4   | C3   |
| 6    | C1   | BS1   | B4   | C3   |
| 5    | C1   | BS1   | B4   | C3   |
| 4    | C1   | BS1   | B4   | C3   |
| 3    | C1   | BS1   | B4   | C3   |
| 2    | C1   | BS1   | B4   | C3   |
| 1    | C1-P | BS1-P | B4-P | С3-Р |

### **105 TAMPINES ST 86 S(528577)**

| Unit<br>Level | 09 | 10  | 11   | 12   |
|---------------|----|-----|------|------|
| 15            | PH | 12  | B4   | C3   |
| 14            | C1 | BS1 | B4   | C3   |
| 13            | C1 | BS1 | B4   | C3   |
| 12            | C1 | BS1 | B4   | C3   |
| 11            | C1 | BS1 | B4   | C3   |
| 10            | C1 | BS1 | B4   | C3   |
| 9             | C1 | BS1 | B4   | C3   |
| 8             | C1 | BS1 | B4   | C3   |
| 7             | C1 | BS1 | B4   | C3   |
| 6             | C1 | BS1 | B4   | C3   |
| 5             | C1 | BS1 | B4   | C3   |
| 4             | C1 | BS1 | B4   | C3   |
| 3             | C1 | BS1 | B4   | C3   |
| 2             | C1 | BS1 | B4   | C3   |
| 1             |    |     | B4-P | C3-P |

### 109 TAMPINES ST 86 S(528534)

| Unit | 30   | 31   | 32   | 33   |
|------|------|------|------|------|
| 15   |      |      |      |      |
| 14   |      |      |      |      |
| 13   |      |      |      |      |
| 12   |      |      |      |      |
| 11   |      |      |      |      |
| 10   |      |      | B1   | C2   |
| 9    | В3   | B2   | B1   | C2   |
| 8    | В3   | B2   | B1   | C2   |
| 7    | В3   | B2   | B1   | C2   |
| 6    | В3   | B2   | B1   | C2   |
| 5    | В3   | B2   | B1   | C2   |
| 4    | В3   | B2   | B1   | C2   |
| 3    | В3   | B2   | B1   | C2   |
| 2    | В3   | B2   | B1   | C2   |
| 1    | В3-Р | B2-P | B1-P | C2-P |

### 115 TAMPINES ST 86 S(528537)

| Unit  | 42   | 45   | 43    | 44   |
|-------|------|------|-------|------|
| Level | .=   |      |       | 7-7  |
| 15    | PF   | 13   | BS1   |      |
| 14    | C2   | C1   | BS1   | C1   |
| 13    | C2   | C1   | BS1   | C1   |
| 12    | C2   | C1   | BS1   | C1   |
| 11    | C2   | C1   | BS1   | C1   |
| 10    | C2   | C1   | BS1   | C1   |
| 9     | C2   | C1   | BS1   | C1   |
| 8     | C2   | C1   | BS1   | C1   |
| 7     | C2   | C1   | BS1   | C1   |
| 6     | C2   | C1   | BS1   | C1   |
| 5     | C2   | C1   | BS1   | C1   |
| 4     | C2   | C1   | BS1   | C1   |
| 3     | C2   | C1   | BS1   | C1   |
| 2     | C2   | C1   | BS1   | C1   |
| 1     | C2-P | C1-P | BS1-P | C1-P |

### 117 TAMPINES ST 86 S(528538)

| Unit<br>Level | 46   | 47    | 48   | 49   |
|---------------|------|-------|------|------|
| 15            |      |       |      |      |
| 14            |      |       |      |      |
| 13            | C2   | BS1   |      |      |
| 12            | C2   | BS1   | B2   | В3   |
| 11            | C2   | BS1   | B2   | В3   |
| 10            | C2   | BS1   | B2   | В3   |
| 9             | C2   | BS1   | B2   | В3   |
| 8             | C2   | BS1   | B2   | В3   |
| 7             | C2   | BS1   | B2   | В3   |
| 6             | C2   | BS1   | B2   | В3   |
| 5             | C2   | BS1   | B2   | В3   |
| 4             | C2   | BS1   | B2   | В3   |
| 3             | C2   | BS1   | B2   | В3   |
| 2             | C2   | BS1   | B2   | В3   |
| 1             | C2-P | BS1-P | В2-Р | В3-Р |