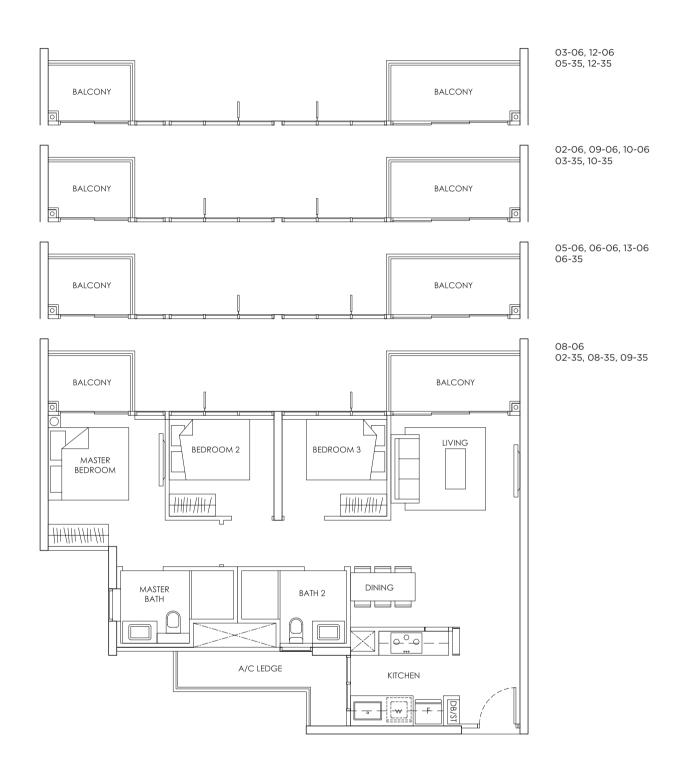

Legend:

(STACK 06 & 35)

3 - BEDROOM 87 sqm / 936 sqft

# TYPE CI (STACK 06 & 35)

3 - BEDROOM 87 sqm / 936 sqft