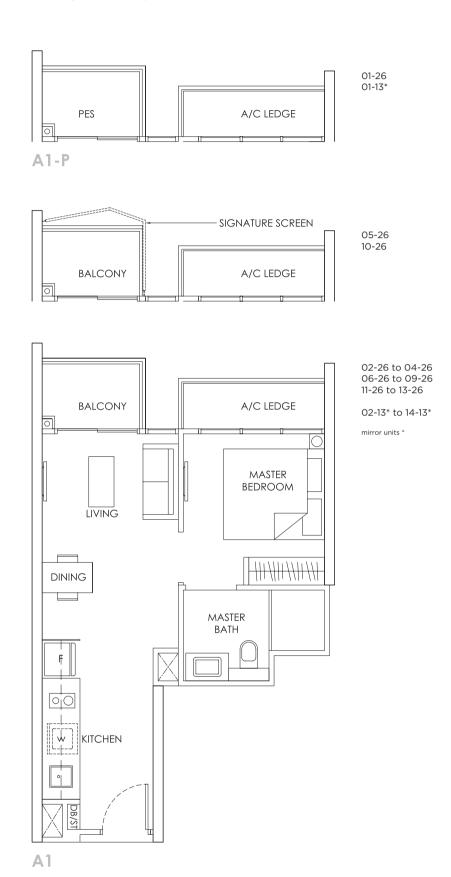

----------|------|-------|------|------|
| 15            |      |       |      |      |
| 14            |      |       |      |      |
| 13            | C2   | BS1   |      |      |
| 12            | C2   | BS1   | B2   | В3   |
| 11            | C2   | BS1   | B2   | В3   |
| 10            | C2   | BS1   | B2   | В3   |
| 9             | C2   | BS1   | B2   | В3   |
| 8             | C2   | BS1   | B2   | В3   |
| 7             | C2   | BS1   | B2   | В3   |
| 6             | C2   | BS1   | B2   | В3   |
| 5             | C2   | BS1   | B2   | В3   |
| 4             | C2   | BS1   | B2   | В3   |
| 3             | C2   | BS1   | B2   | В3   |
| 2             | C2   | BS1   | B2   | В3   |
| 1             | C2-P | BS1-P | В2-Р | В3-Р |



### TYPF Alfi Al-P

1 - BEDROOM 41 sqm / 441 sqft



### KEY PLAN



Area includes A/C ledge, balcony, PES, Roof Terrace and Void (where applicable). Orientation and facings will differ depending on the unit you are purchasing (please refer to key plan). All plans are not to scale and subject to changes as may be required by relevant authorities. All appliances and furniture shown in the plan are for illustration purpose only and not representation of fact. All floor areas are estimated and subjected to final survey.

Legend:



### TYPE A2 & A2-P

1 - BEDROOM 43 sqm / 463 sqft







02-20, 03-20 05-20, 06-20 08-20 to 11-20 13-20, 14-20

04-20 07-20 12-20

03-19\* 07-19\* 11-19\*

02-19\* 04-19\* to 06-19\* 08-19\* to 10-19\* 12-19\* to 15-19\*

mirror units \*

### KEY PLAN



Area includes A/C ledge, balcony, PES, Roof Terrace and Void