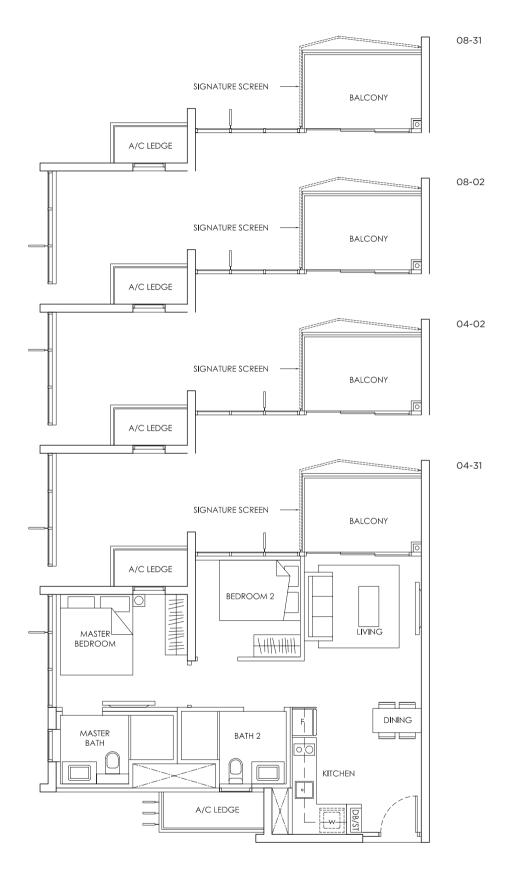

appliances and furniture shown in the plan are for illustration purpose only and not representation of fact. All floor areas are estimated and subjected to final survey.

Legend:



### TYPE B2 (STACK 02 & 31)

### 2 - BEDROOM 65 sqm / 700 sqft



### KEY PLAN



Area includes A/C ledge, balcony, PES, Roof Terrace and Void (where applicable). Orientation and facings will differ depending on the unit you are purchasing (please refer to key plan). All plans are not to scale and subject to changes as may be required by relevant authorities. All appliances and furniture shown in the plan are for illustration purpose only and not representation of fact. All floor areas are estimated and subjected to final survey.

Legend:



### TYPF **R?**

(STACK 02 & 31)

2 - BEDROOM **65 sqm / 700 sqft** 



### KEY PLAN



Area includes A/C ledge, balcony, PES, Roof Terrace and Void (where applicable). Orientation and facings will differ depending on the unit you are purchasing (please refer to key plan). All plans are not to scale and subject to changes as may be required by relevant authorities. All appliances and furniture shown in the plan are for illustration purpose only and not representation of fact. All floor areas are estimated and subjected to final survey.

Legend:



# TYPE **B2** (STACK 23 & 24)

### 2 - BEDROOM **65 sqm / 700 sqft**



### KEY PLAN



Area includes A/C ledge, balcony, PES, Roof Terrace and Void (where applicable). Orientation and facings will differ depending on the unit you are purchasing (please refer to key plan). All plans are not to scale and subject to