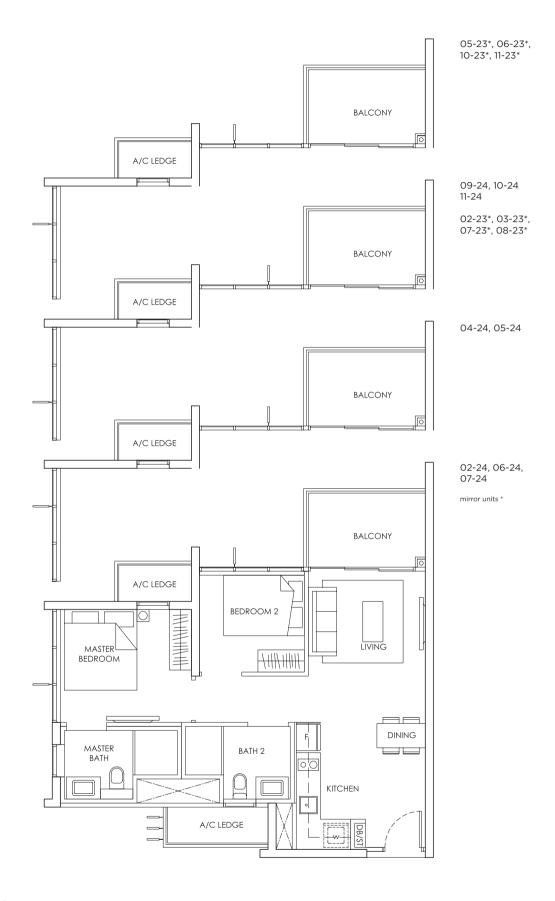

nces and furniture shown in the plan are for illustration purpose only and not representation of fact. All floor areas are estimated and subjected to final survey.

Legend:



### TYPF **R?**

(STACK 02 & 31)

2 - BEDROOM **65 sqm / 700 sqft** 



### KEY PLAN



Area includes A/C ledge, balcony, PES, Roof Terrace and Void (where applicable). Orientation and facings will differ depending on the unit you are purchasing (please refer to key plan). All plans are not to scale and subject to changes as may be required by relevant authorities. All appliances and furniture shown in the plan are for illustration purpose only and not representation of fact. All floor areas are estimated and subjected to final survey.

Legend:



# TYPE **B2** (STACK 23 & 24)

### 2 - BEDROOM **65 sqm / 700 sqft**



### KEY PLAN



Area includes A/C ledge, balcony, PES, Roof Terrace and Void (where applicable). Orientation and facings will differ depending on the unit you are purchasing (please refer to key plan). All plans are not to scale and subject to changes as may be required by relevant authorities. All appliances and furniture shown in the plan are for illustration purpose only and not representation of fact. All floor areas are estimated and subjected to final survey.

Legend:



### TYPF B?

(STACK 23 & 24)

2 - BEDROOM 6

65 sqm / 700 sqft



### KEY PLAN



Area includes A/C ledge, balcony, PES, Roof Terrace and Void (where applicable). Orientation and facings will differ depending on the unit you are purchasing (please refer to key plan). All plans are not to scale and subject to change