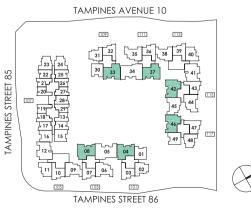

### SITEPI AN

Click on the unit number to access the floorplan directly

|   | Unit Type        | Size (sq ft)   |
|---|------------------|----------------|
|   | 1 BEDROOM        | 441-463        |
|   | 1+STUDY          | 495-506        |
|   | 2 BEDROOM        | 689-700        |
|   | 2+STUDY          | 689            |
|   | 3 BEDROOM        | 936/1066/1087  |
|   | 4 BEDROOM        | 1410           |
| - | 4 BR PENTHOUSE   | 1668/1776/2088 |
|   | 5 BR+S PENTHOUSE | 2486           |
|   |                  |                |