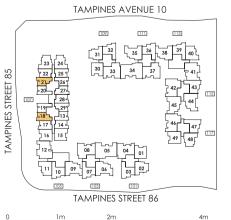

### **101 TAMPINES ST 86 S(528575)**

| Unit | 01   | 02 | 03 | 04   |
|------|------|----|----|------|
| 15   |      |    |    |      |
| 14   |      |    |    |      |
| 13   |      |    |    |      |
| 12   |      |    |    |      |
| 11   |      |    |    |      |
| 10   |      |    | B1 | C2   |
| 9    | В3   | B2 | B1 | C2   |
| 8    | В3   | B2 | B1 | C2   |
| 7    | В3   | B2 | B1 | C2   |
| 6    | В3   | B2 | B1 | C2   |
| 5    | В3   | B2 | B1 | C2   |
| 4    | В3   | B2 | B1 | C2   |
| 3    | В3   | B2 | B1 | C2   |
| 2    | В3   | B2 | B1 | C2   |
| 1    | В3-Р |    |    | C2-P |

### **103 TAMPINES ST 86 S(528576)**

| 11.79         | 0.5 | 0.0 | 0.0 | 0.7 |
|---------------|-----|-----|-----|-----|
| Unit<br>Level | 05  | 08  | 06  | 07  |
| 15            |     |     |     |     |
| 14            |     |     |     |     |
| 13            | PH  | 14  | C1  | B1  |
| 12            | D1  | C2  | C1  | B1  |
| 11            | D1  | C2  | C1  | B1  |
| 10            | D1  | C2  | C1  | B1  |
| 9             | D1  | C2  | C1  | B1  |
| 8             | D1  | C2  | C1  | B1  |
| 7             | D1  | C2  | C1  | B1  |
| 6             | D1  | C2  | C1  | B1  |
| 5             | D1  | C2  | C1  | B1  |
| 4             | D1  | C2  | C1  | B1  |
| 3             | D1  | C2  | C1  | B1  |
| 2             | D1  | C2  | C1  | B1  |
| 1             |     |     |     |     |

### **107 TAMPINES ST 86 S(528533)**

| Unit | 13   | 14    | 15   | 16   | 17    | 18    | 19   | 20   | 21    | 22    | 23   |
|------|------|-------|------|------|-------|-------|------|------|-------|-------|------|
| 15   |      | PH1   |      | В3   | AS2   | AS4   | A2   |      |       |       |      |
| 14   | A1   | AS2   | В3   | В3   | AS2   | AS4   | A2   | A2   |       |       |      |
| 13   | A1   | AS2   | В3   | В3   | AS2   | AS4   | A2   | A2   | AS4   | AS2   |      |
| 12   | A1   | AS2   | В3   | В3   | AS2   | AS4   | A2   | A2   | AS4   | AS2   |      |
| 11   | A1   | AS2   | В3   | В3   | AS2   | AS4   | A2   | A2   | AS4   | AS2   | B2   |
| 10   | A1   | AS2   | В3   | В3   | AS2   | AS4   | A2   | A2   | AS4   | AS2   | B2   |
| 9    | A1   | AS2   | В3   | В3   | AS2   | AS4   | A2   | A2   | AS4   | AS2   | B2   |
| 8    | A1   | AS2   | В3   | В3   | AS2   | AS4   | A2   | A2   | AS4   | AS2   | B2   |
| 7    | A1   | AS2   | В3   | В3   | AS2   | AS4   | A2   | A2   | AS4   | AS2   | B2   |
| 6    | A1   | AS2   | В3   | В3   | AS2   | AS4   | A2   | A2   | AS4   | AS2   | B2   |
| 5    | A1   | AS2   | В3   | В3   | AS2   | AS4   | A2   | A2   | AS4   | AS2   | B2   |
| 4    | A1   | AS2   | В3   | В3   | AS2   | AS4   | A2   | A2   | AS4   | AS2   | B2   |
| 3    | A1   | AS2   | В3   | В3   | AS2   | AS4   | A2   | A2   | AS4   | AS2   | B2   |
| 2    | A1   | AS2   | В3   | В3   | AS2   | AS4   | A2   | A2   | AS4   | AS2   | B2   |
| 1    | A1-P | AS2-P | В3-Р | В3-Р | AS2-P | AS4-P | A2-P | A2-P | AS4-P | AS2-P | B2-P |

### 111 TAMPINES ST 86 S(528535)

| Unit<br>Level | 34   | 37   | 35   | 36   |
|---------------|------|------|------|------|
| 15            |      |      |      |      |
| 14            |      |      |      |      |
| 13            |      |      |      |      |
| 12            | PH   | 14   | C1   | B1   |
| 11            | D1   | C2   | C1   | B1   |
| 10            | D1   | C2   | C1   | B1   |
| 9             | D1   | C2   | C1   | B1   |
| 8             | D1   | C2   | C1   | B1   |
| 7             | D1   | C2   | C1   | B1   |
| 6             | D1   | C2   | C1   | B1   |
| 5             | D1   | C2   | C1   | B1   |
| 4             | D1   | C2   | C1   | B1   |
| 3             | D1   | C2   | C1   | B1   |
| 2             | D1   | C2   | C1   | B1   |
| 1             | D1-P | C2-P | C1-P | B1-P |

### 113 TAMPINES ST 86 S(528536)

| Unit | 38   | 39    | 40   | 41   |
|------|------|-------|------|------|
| 15   | PH   | H2    | B4   | C3   |
| 14   | C1   | BS1   | B4   | C3   |
| 13   | C1   | BS1   | B4   | C3   |
| 12   | C1   | BS1   | B4   | C3   |
| 11   | C1   | BS1   | B4   | C3   |
| 10   | C1   | BS1   | B4   | C3   |
| 9    | C1   | BS1   | B4   | C3   |
| 8    | C1   | BS1   | B4   | C3   |
| 7    | C1   | BS1   | B4   | C3   |
| 6    | C1   | BS1   | B4   | C3   |
| 5    | C1   | BS1   | B4   | C3   |
| 4    | C1   | BS1   | B4   | C3   |
| 3    | C1   | BS1   | B4   | C3   |
| 2    | C1   | BS1   | B4   | C3   |
| 1    | C1-P | BS1-P | B4-P | С3-Р |

### **105 TAMPINES ST 86 S(528577)**

| Unit<br>Level | 09 | 10  | 11   | 12   |
|---------------|----|-----|------|------|
| 15            | PH | 12  | B4   | C3   |
| 14            | C1 | BS1 | B4   | C3   |
| 13            | C1 | BS1 | B4   | C3   |
| 12            | C1 | BS1 | B4   | C3   |
| 11            | C1 | BS1 | B4   | C3   |
| 10            | C1 | BS1 | B4   | C3   |
| 9             | C1 | BS1 | B4   | C3   |
| 8             | C1 | BS1 | B4   | C3   |
| 7             | C1 | BS1 | B4   | C3   |
| 6             | C1 | BS1 | B4   | C3   |
| 5             | C1 | BS1 | B4   | C3   |
| 4             | C1 | BS1 | B4   | C3   |
| 3             | C1 | BS1 | B4   | C3   |
| 2             | C1 | BS1 | B4   | C3   |
| 1             |    |     | B4-P | C3-P |

### 109 TAMPINES ST 86 S(528534)

| Unit | 30   | 31   | 32   | 33   |
|------|------|------|------|------|
| 15   |      |      |      |      |
| 14   |      |      |      |      |
| 13   |      |      |      |      |
| 12   |      |      |      |      |
| 11   |      |      |      |      |
| 10   |      |      | B1   | C2   |
| 9    | В3   | B2   | B1   | C2   |
| 8    | В3   | B2   | B1   | C2   |
| 7    | В3   | B2   | B1   | C2   |
| 6    | В3   | B2   | B1   | C2   |
| 5    | В3   | B2   | B1   | C2   |
| 4    | В3   | B2   | B1   | C2   |
| 3    | В3   | B2   | B1   | C2   |
| 2    | В3   | B2   | B1   | C2   |
| 1    | В3-Р | B2-P | B1-P | C2-P |

### 115 TAMPINES ST 86 S(528537)

| Unit  | 42   | 45   | 43    | 44   |
|-------|------|------|-------|------|
| Level | .=   |      |       | 7-7  |
| 15    | PF   | 13   | BS1   |      |
| 14    | C2   | C1   | BS1   | C1   |
| 13    | C2   | C1   | BS1   | C1   |
| 12    | C2   | C1   | BS1   | C1   |
| 11    | C2   | C1   | BS1   | C1   |
| 10    | C2   | C1   | BS1   | C1   |
| 9     | C2   | C1   | BS1   | C1   |
| 8     | C2   | C1   | BS1   | C1   |
| 7     | C2   | C1   | BS1   | C1   |
| 6     | C2   | C1   | BS1   | C1   |
| 5     | C2   | C1   | BS1   | C1   |
| 4     | C2   | C1   | BS1   | C1   |
| 3     | C2   | C1   | BS1   | C1   |
| 2     | C2   | C1   | BS1   | C1   |
| 1     | C2-P | C1-P | BS1-P | C1-P |

### 117 TAMPINES ST 86 S(528538)

| Unit<br>Level | 46   | 47    | 48   | 49   |
|---------------|------|-------|------|------|
| 15            |      |       |      |      |
| 14            |      |       |      |      |
| 13            | C2   | BS1   |      |      |
| 12            | C2   | BS1   | B2   | В3   |
| 11            | C2   | BS1   | B2   | В3   |
| 10            | C2   | BS1   | B2   | В3   |
| 9             | C2   | BS1   | B2   | В3   |
| 8             | C2   | BS1   | B2   | В3   |
| 7             | C2   | BS1   | B2   | В3   |
| 6             | C2   | BS1   | B2   | В3   |
| 5             | C2   | BS1   | B2   | В3   |
| 4             | C2   | BS1   | B2   | В3   |
| 3             | C2   | BS1   | B2   | В3   |
| 2             | C2   | BS1   | B2   | В3   |
| 1             | C2-P | BS1-P | В2-Р | В3-Р |