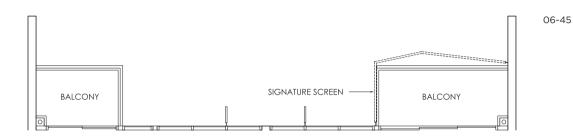

# UNIT DISTRIBUTION CHART

### **101 TAMPINES ST 86 S(528575)**

| Unit | 01   | 02 | 03 | 04   |
|------|------|----|----|------|
| 15   |      |    |    |      |
| 14   |      |    |    |      |
| 13   |      |    |    |      |
| 12   |      |    |    |      |
| 11   |      |    |    |      |
| 10   |      |    | B1 | C2   |
| 9    | В3   | B2 | B1 | C2   |
| 8    | В3   | B2 | B1 | C2   |
| 7    | В3   | B2 | B1 | C2   |
| 6    | В3   | B2 | B1 | C2   |
| 5    | В3   | B2 | B1 | C2   |
| 4    | В3   | B2 | B1 | C2   |
| 3    | В3   | B2 | B1 | C2   |
| 2    | В3   | B2 | B1 | C2   |
| 1    | В3-Р |    |    | C2-P |