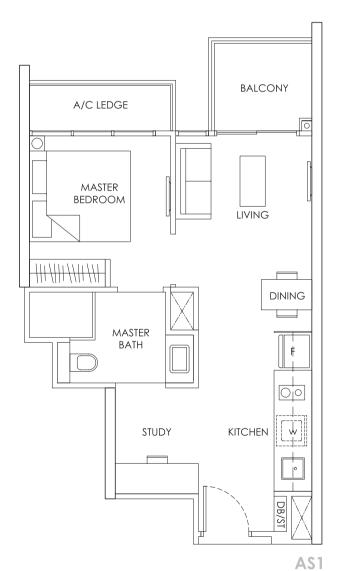

### TYPE ASI & ASI-P

1 - BEDROOM + STUDY 46 sqm / 495 sqft

03-27 07-27 13-27 04-29\* 10-29\*

02-27 04-27 to 06-27 08-27 to 12-27 14-27

02-29\*, 03-29\* 05-29\* to 09-29\* 11-29\* to 15-29\*

mirror units \*