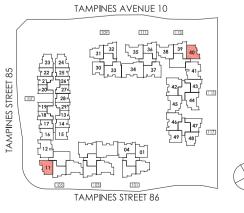

### **101 TAMPINES ST 86 S(528575)**

| Unit | 01   | 02 | 03 | 04   |
|------|------|----|----|------|
| 15   |      |    |    |      |
| 14   |      |    |    |      |
| 13   |      |    |    |      |
| 12   |      |    |    |      |
| 11   |      |    |    |      |
| 10   |      |    | B1 | C2   |
| 9    | В3   | B2 | B1 | C2   |
| 8    | В3   | B2 | B1 | C2   |
| 7    | В3   | B2 | B1 | C2   |
| 6    | В3   | B2 | B1 | C2   |
| 5    | В3   | B2 | B1 | C2   |
| 4    | В3   | B2 | B1 | C2   |
| 3    | В3   | B2 | B1 | C2   |
| 2    | В3   | B2 | B1 | C2   |
| 1    | В3-Р |    |    | C2-P |

### 113 TAMPINES ST 86 S(528536)

| Unit | 38   | 39    | 40   | 41   |
|------|------|-------|------|------|
| 15   | PH   | H2    | B4   | C3   |
| 14   | C1   | BS1   | B4   | C3   |
| 13   | C1   | BS1   | B4   | C3   |
| 12   | C1   | BS1   | B4   | C3   |
| 11   | C1   | BS1   | B4   | C3   |
| 10   | C1   | BS1   | B4   | C3   |
| 9    | C1   | BS1   | B4   | C3   |
| 8    | C1   | BS1   | B4   | C3   |
| 7    | C1   | BS1   | B4   | C3   |
| 6    | C1   | BS1   | B4   | C3   |
| 5    | C1   | BS1   | B4   | C3   |
| 4    | C1   | BS1   | B4   | C3   |
| 3    | C1   | BS1   | B4   | C3   |
| 2    | C1   | BS1   | B4   | C3   |
| 1    | C1-P | BS1-P | B4-P | С3-Р |