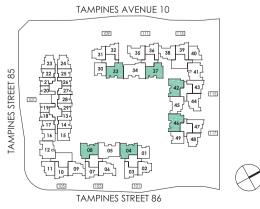

# SITE PLAN

### **1ST STOREY**

- 1 ARRIVAL DROP OFF
- 2 CASCADING GARDEN
- 3 FUNCTION ROOM
- 4 OUTDOOR TERRACE
- 5 SAUNA & CHANGING ROOM
- 6 GYM
- 7 YOGA DECK
- 8 50M LAP POOL
- 9 SUN LOUNGERS
- 10 FLOATING PAVILLION
- 11 CHILDREN'S SWIMMING POOL
- 12 JACUZZI
- 13 LAWN
- 14 PLAYGROUND
- 15 BBQ PAVILION
- 16 RECREATIONAL TENNIS COURT
- 17 READING COVE
- 18 SHOP
- 19 PINE FOREST
- 20 BICYCLE PARKING FOR PUBLIC
- 21 FLORAL ALLEY
- 22 SPRING GARDEN
- 23 SUMMER GARDEN
- 24 JOGGING PATH
- 25 FITNESS CORNER
- 26 RESTING CORNER
- 27 FOOT REFLEXOLOGY CORNER
- 28 MEDITATION CORNER
- 29 OUTDOOR LIVING CORNER
- 30 COMMUNITY GARDENING

### **ROOF LEVEL**

31 ROOF TERRACES AT 101, 103, 107, 109, 111, 117

### **BASEMENT 1**

- A SPRINKLER PUMP ROOM
- OUTDOOR GENSET

### **OTHERS**

- G GUARD HOUSE
- D BIN CENTRE
- SUBSTATION
- SIDE GATES