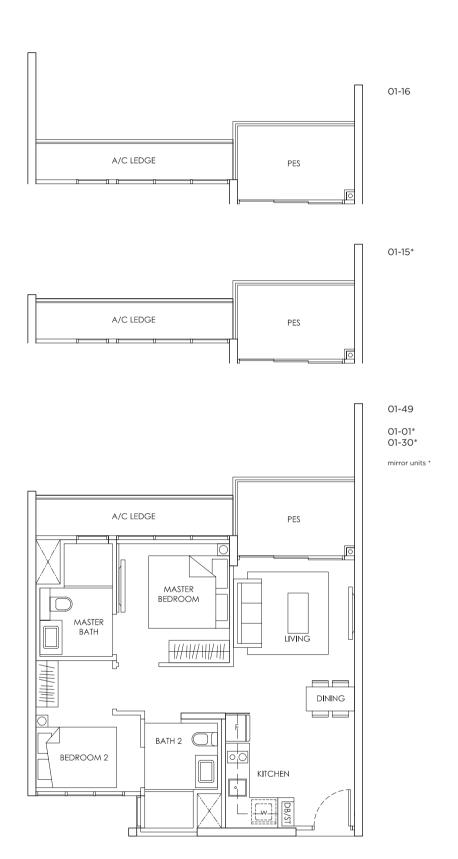

### KEY PLAN

Area includes A/C ledge, balcony, PES, Roof Terrace and Void (where applicable). Orientation and facings will differ depending on the unit you are purchasing (please refer to key plan). All plans are not to scale and subject to changes as may be required by relevant authorities. All appliances and furniture shown in the plan are for illustration purpose only and not representation of fact. All floor areas are estimated and subjected to final survey.