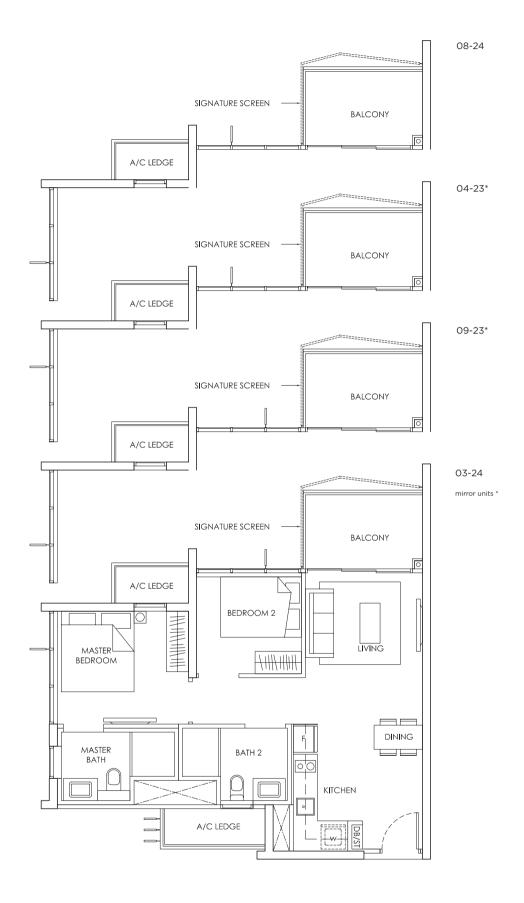

appliances and furniture shown in the plan are for illustration purpose only and not representation of fact. All floor areas are estimated and subjected to final survey.

Legend:



# TYPE **B2** (STACK 23 & 24)

### 2 - BEDROOM **65 sqm / 700 sqft**



### KEY PLAN



Area includes A/C ledge, balcony, PES, Roof Terrace and Void (where applicable). Orientation and facings will differ depending on the unit you are purchasing (please refer to key plan). All plans are not to scale and subject to changes as may be required by relevant authorities. All appliances and furniture shown in the plan are for illustration purpose only and not representation of fact. All floor areas are estimated and subjected to final survey.

Legend:



### TYPF B?

(STACK 23 & 24)

2 - BEDROOM 6

65 sqm / 700 sqft



### KEY PLAN



Area includes A/C ledge, balcony, PES, Roof Terrace and Void (where applicable). Orientation and facings will differ depending on the unit you are purchasing (please refer to key plan). All plans are not to scale and subject to changes as may be required by relevant authorities. All appliances and furniture shown in the plan are for illustration purpose only and not representation of fact. All floor areas are estimated and subjected to final survey.

Legend:



### TYPE B2 (STACK 48)



Area includes A/C ledge, balcony, PES, Roof Terrace and Void (where applicable). Orientation and facings will differ depending on the unit you are purchasing (please refer to key plan). All plans are not to scale and subject to changes as may be required by relevant authorities. All applia