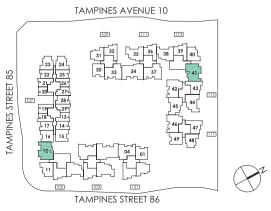

### SITEPI AN

Click on the unit number to access the floorplan directly

|   | Unit Type        | Size (sq ft)   |
|---|------------------|----------------|
|   | 1 BEDROOM        | 441-463        |
|   | 1+STUDY          | 495-506        |
|   | 2 BEDROOM        | 689-700        |
|   | 2+STUDY          | 689            |
|   | 3 BEDROOM        | 936/1066/1087  |
|   | 4 BEDROOM        | 1410           |
| - | 4 BR PENTHOUSE   | 1668/1776/2088 |
|   | 5 BR+S PENTHOUSE | 2486           |
|   |                  |                |