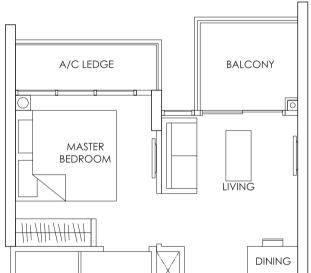

sentation of fact. All floor areas are estimated and subjected to final survey.



### TYPE AS3 & AS3-P

1 - BEDROOM + STUDY 47 sqm / 506 sqft



A/C LEDGE

MASTER
BEDROOM

LIVING

BALCONY

MASTER
BATH

STUDY

KITCHEN

V

02-28 to 14-28

### KEY PLAN



Area includes A/C ledge, balcony, PES, Roof Terrace and Void (where applicable). Orientation and facings will differ depending on the unit you are purchasing (please refer to key plan). All plans are not to scale and subject to changes as may be required by relevant authorities. All appliances and furniture shown in the plan are for illustration purpose only and not representation of fact. All floor areas are estimated and subjected to final survey.

AS3

Legend:

1 - BEDROOM + STUDY 47 sqm / 506 sqft



01-21 01-18\*



03-21 06-21 11-21



O2-21, O4-21, O5-21 O7-21 to 10-21 12-21, 13-21

02-18\* to 15-18\*

mirror units \*



AS4

### **KEY PLAN**



Legend:

Area includes A/C ledge, balcony, PES, Roof Terrace and Void (where applicable). Orientation and facings will differ depending on the unit you are purchasing (please refer to key plan). All plans are not to scale and subject to changes as may be required by relevant authorities. All appliances and furniture shown in the plan are for illustration purpose only and not representation of fact. All floor areas are estimated and subjected to final survey.



### 2 - BEDROOM 64 sqm / 689 sqft



BATH 2

BATH

### **KEY PLAN**



Area includes A/C ledge, balcony, PES, Roof Terrace and Void (where applicable). Orientation and facings will differ depending on the unit you are p