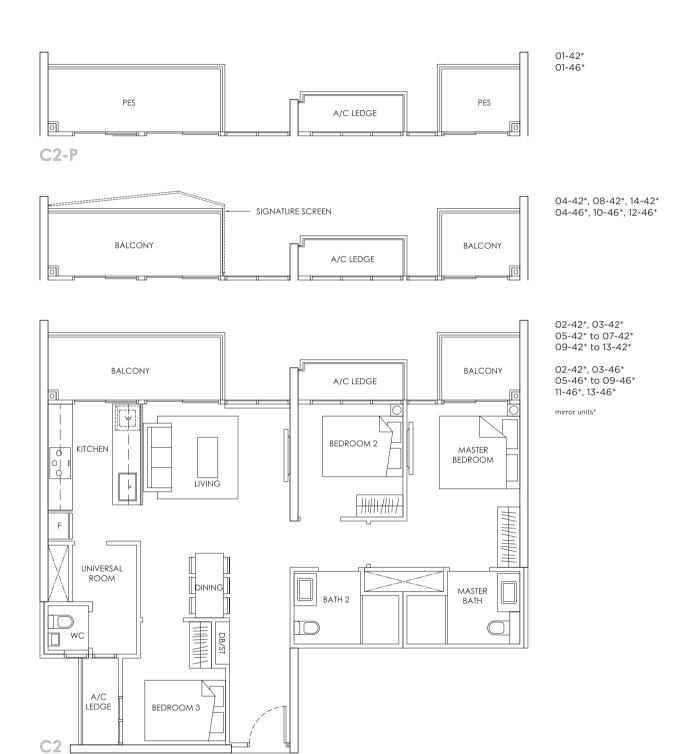

### TYPE C2 & C2-P

3 - BEDROOM 99 sqm / 1,066 sqft

Area includes A/C ledge, balcony, PES, Roof Terrace and Void (where applicable). Orientation and facings will differ depending on the unit you are purchasing (please refer to key plan). All plans are not to scale and subject to changes as may be required by relevant authorities. All appliances and furniture shown in the plan are for illustration purpose only and not representation of fact. All floor areas are estimated and subjected to final survey.

Legend: F-

 $\begin{array}{lll} \textbf{F} - \text{Fridge} & \textbf{DB/ST} - \text{Distribution Board and Storage space} \\ \textbf{WC} - \text{Water Closet} & \textbf{W} - \text{Washer cum Dryer} & \textbf{A/C} - \text{Aircon} \\ \textbf{PES} - \text{Private Enclosed Space} \\ \end{array}$ 

### TYPE C2 GC2-P (STAC

(STACK 08 & 37)

3 - BEDROOM **99 sqm / 1,066 sqft** 

### TYPE C2 & C2-P

(STACK 42 & 46)

3 - BEDROOM 99 sqm / 1,066 sqft