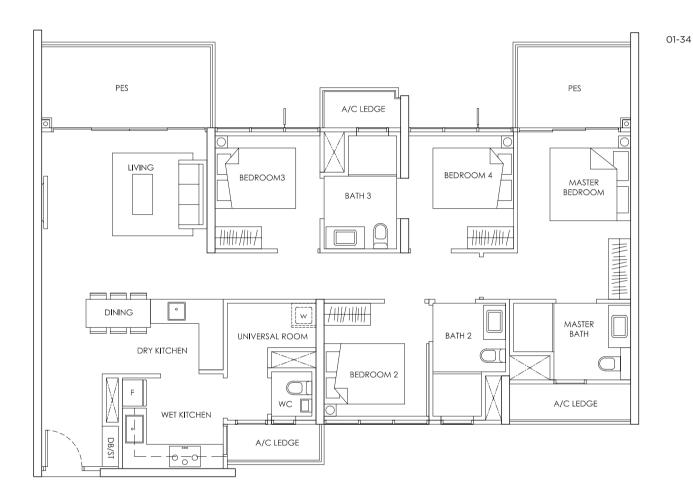

## PENTHOUSES

15-15

Area includes A/C ledge, balcony, PES, Roof Terrace and Void (where applicable). Orientation and facings will differ depending on the unit you are purchasing (please refer to key plan). All plans are not to scale and subject to changes as may be required by relevant authorities. All appliances and furniture shown in the plan are for illustration purpose only and not representation of fact. All floor areas are estimated and subjected to final survey.

Legend:

F - Fridge DB/ST - Distribution Board and Storage space WC - Water Closet

W - Washer cum Dryer A/C - Aircon

**PES** - Private Enclosed Space

T T

TAMPINES STREET 85

**TAMPINES STREET 86** 

**TAMPINES AVENUE 10** 

**KEY PLAN** 

PENTHOUSE

4 - BEDROOM 155 sqm / 1,668 sqft

-\||-\||-\||-\||-\||-\||-

E

TAMPINES AVENUE 10

**KEY PLAN** 

Area includes A/C ledge, balcony, PES, Roof Terrace and Void (where applicable). Orientation and facings will differ depending on the unit you are purchasing (please refer to key plan). All plans are not to scale and subject to changes as may be required by relevant authorities. All appliances and furniture shown in the plan are for illustration purpose only and not representation of fact. All floor areas are estimated and subjected to final survey. **PES** - Private Enclosed Space