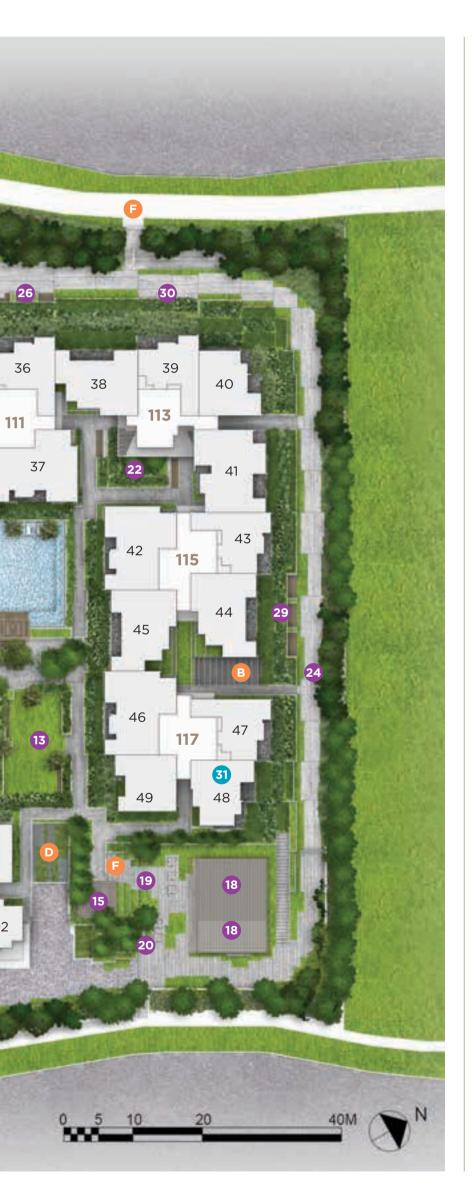

### **1ST STOREY**

- 1 ARRIVAL DROP OFF
- 2 CASCADING GARDEN
- 3 FUNCTION ROOM
- 4 OUTDOOR TERRACE
- 5 SAUNA & CHANGING ROOM
- 6 GYM
- 7 YOGA DECK
- 8 50M LAP POOL
- 9 SUN LOUNGERS
- 10 FLOATING PAVILLION
- 11 CHILDREN'S SWIMMING POOL
- 12 JACUZZI
- 13 LAWN
- 14 PLAYGROUND
- **15** BBQ PAVILION
- **16** RECREATIONAL TENNIS COURT
- 17 READING COVE
- 18 SHOP
- 19 PINE FOREST
- 20 BICYCLE PARKING FOR PUBLIC
- 21 FLORAL ALLEY
- 22 SPRING GARDEN
- 23 SUMMER GARDEN
- **24** JOGGING PATH
- **25** FITNESS CORNER
- **26** RESTING CORNER
- 27 FOOT REFLEXOLOGY CORNER
- **28** MEDITATION CORNER
- 29 OUTDOOR LIVING CORNER
- **30** COMMUNITY GARDENING

### **ROOF LEVEL**

31 ROOF TERRACES AT 101, 103, 107, 109, 111, 117

### **BASEMENT 1**

- A SPRINKLER PUMP ROOM
- **B** OUTDOOR GENSET

### OTHERS

- G GUARD HOUSE
- D BIN CENTRE
- **E** SUBSTATION
- **I** SIDE GATES