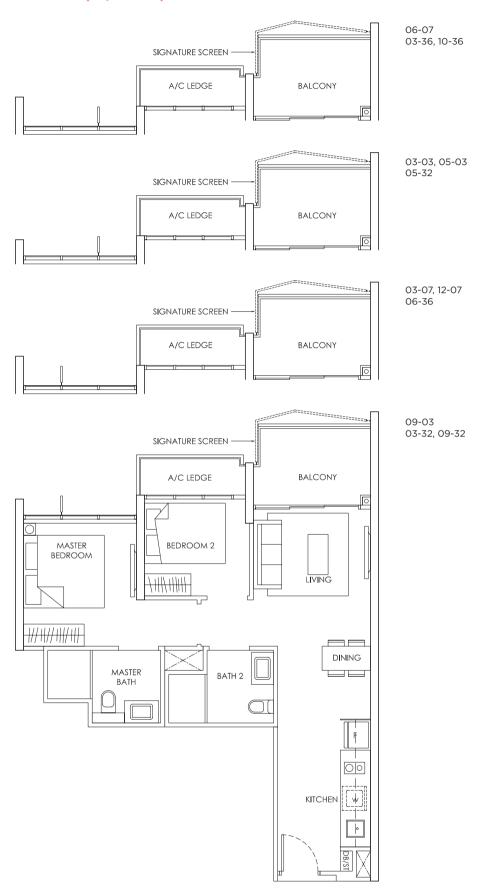

, PES, Roof Terrace and Void (where applicable). Orientation and facings will differ depending on the unit you are purchasing (please refer to key plan). All plans are not to scale and subject to changes as may be required by relevant authorities. All appliances and furniture shown in the plan are for illustration purpose only and not representation of fact. All floor areas are estimated and subjected to final survey.

Legend:

00

<u>\_</u>

KITCHEN

 $\begin{array}{lll} \textbf{F} - \text{Fridge} & \textbf{DB/ST} - \text{Distribution Board and Storage space} \\ \textbf{WC} - \text{Water Closet} & \textbf{W} - \text{Washer cum Dryer} & \textbf{A/C} - \text{Aircon} \\ \textbf{PES} - \text{Private Enclosed Space} \\ \end{array}$ 



# TYPE BI (CONTINUED)

### 2 - BEDROOM 64 sqm / 689 sqft



### KEY PLAN



Area includes A/C ledge, balcony, PES, Roof Terrace and Void (where applicable). Orientation and facings will differ depending on the unit you are purchasing (please refer to key plan). All plans are not to scale and subject to changes as may be required by relevant authorities. All appliances and furniture shown in the plan are for illustration purpose only and not representation of fact. All floor areas are estimated and subjected to final survey.

Legend:



### TYPE BI-P

2 - BEDROOM 64 sqm / 689 sqft



### KEY PLAN



Area includes A/C ledge, balcony, PES, Roof Terrace and Void (where applicable). Orientation and facings will differ depending on the unit you are purchasing (please refer to key plan). All plans are not to scale and subject to changes as may be requir