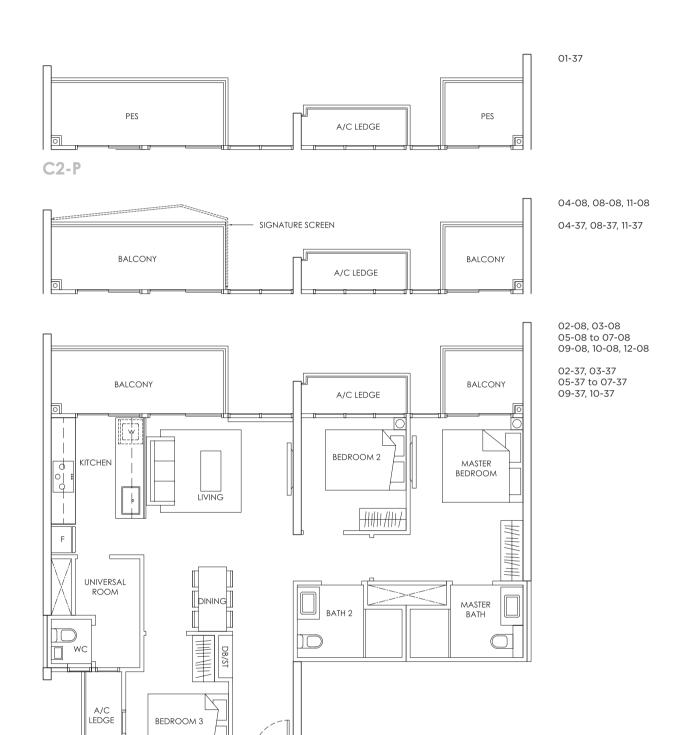

### TYPE C2 GC2-P (STAC

(STACK 08 & 37)

3 - BEDROOM **99 sqm / 1,066 sqft** 

### KEY PLAN

C2 [

Area includes A/C ledge, balcony, PES, Roof Terrace and Void (where applicable). Orientation and facings will differ depending on the unit you are purchasing (please refer to key plan). All plans are not to scale and subject to changes as may be required by relevant authorities. All appliances and furniture shown in the plan are for illustration purpose only and not representation of fact. All floor areas are estimated and subjected to final survey.

Legend:

 $\begin{array}{lll} \textbf{F} - \text{Fridge} & \textbf{DB/ST} - \text{Distribution Board and Storage space} \\ \textbf{WC} - \text{Water Closet} & \textbf{W} - \text{Washer cum Dryer} & \textbf{A/C} - \text{Aircon} \\ \textbf{PES} - \text{Private Enclosed Space} \\ \end{array}$ 