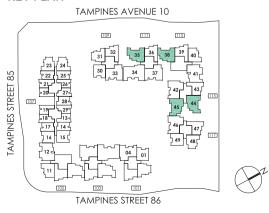

### SITEPI AN

Click on the unit number to access the floorplan directly

|   | Unit Type        | Size (sq ft)   |
|---|------------------|----------------|
|   | 1 BEDROOM        | 441-463        |
|   | 1+STUDY          | 495-506        |
|   | 2 BEDROOM        | 689-700        |
|   | 2+STUDY          | 689            |
|   | 3 BEDROOM        | 936/1066/1087  |
|   | 4 BEDROOM        | 1410           |
| - | 4 BR PENTHOUSE   | 1668/1776/2088 |
|   | 5 BR+S PENTHOUSE | 2486           |
|   |                  |                |