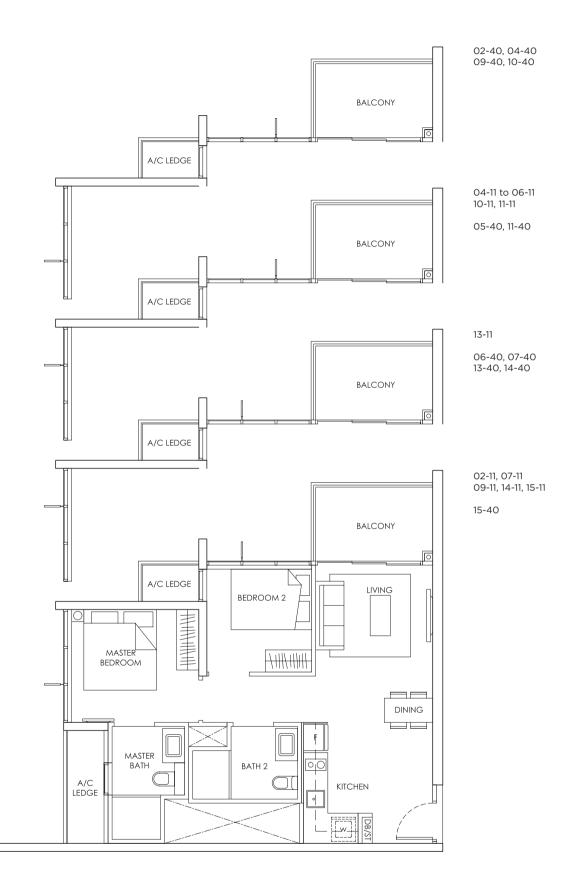

### **101 TAMPINES ST 86 S(528575)**

| Unit | 01   | 02 | 03 | 04   |
|------|------|----|----|------|
| 15   |      |    |    |      |
| 14   |      |    |    |      |
| 13   |      |    |    |      |
| 12   |      |    |    |      |
| 11   |      |    |    |      |
| 10   |      |    | B1 | C2   |
| 9    | В3   | B2 | B1 | C2   |
| 8    | В3   | B2 | B1 | C2   |
| 7    | В3   | B2 | B1 | C2   |
| 6    | В3   | B2 | B1 | C2   |
| 5    | В3   | B2 | B1 | C2   |
| 4    | В3   | B2 | B1 | C2   |
| 3    | В3   | B2 | B1 | C2   |
| 2    | В3   | B2 | B1 | C2   |
| 1    | В3-Р |    |    | C2-P |

### 113 TAMPINES ST 86 S(528536)

| Unit | 38   | 39    | 40   | 41   |
|------|------|-------|------|------|
| 15   | PH   | H2    | B4   | C3   |
| 14   | C1   | BS1   | B4   | C3   |
| 13   | C1   | BS1   | B4   | C3   |
| 12   | C1   | BS1   | B4   | C3   |
| 11   | C1   | BS1   | B4   | C3   |
| 10   | C1   | BS1   | B4   | C3   |
| 9    | C1   | BS1   | B4   | C3   |
| 8    | C1   | BS1   | B4   | C3   |
| 7    | C1   | BS1   | B4   | C3   |
| 6    | C1   | BS1   | B4   | C3   |
| 5    | C1   | BS1   | B4   | C3   |
| 4    | C1   | BS1   | B4   | C3   |
| 3    | C1   | BS1   | B4   | C3   |
| 2    | C1   | BS1   | B4   | C3   |
| 1    | C1-P | BS1-P | B4-P | С3-Р |

### **105 TAMPINES ST 86 S(528577)**

| Unit<br>Level | 09 | 10  | 11   | 12   |
|---------------|----|-----|------|------|
| 15            | PH | 12  | B4   | C3   |
| 14            | C1 | BS1 | B4   | C3   |
| 13            | C1 | BS1 | B4   | C3   |
| 12            | C1 | BS1 | B4   | C3   |
| 11            | C1 | BS1 | B4   | C3   |
| 10            | C1 | BS1 | B4   | C3   |
| 9             | C1 | BS1 | B4   | C3   |
| 8             | C1 | BS1 | B4   | C3   |
| 7             | C1 | BS1 | B4   | C3   |
| 6             | C1 | BS1 | B4   | C3   |
| 5             | C1 | BS1 | B4   | C3   |
| 4             | C1 | BS1 | B4   | C3   |
| 3             | C1 | BS1 | B4   | C3   |
| 2             | C1 | BS1 | B4   | C3   |
| 1             |    |     | B4-P | C3-P |

### 109 TAMPINES ST 86 S(528534)

| Unit | 30   | 31   | 32   | 33   |
|------|------|------|------|------|
| 15   |      |      |      |      |
| 14   |      |      |      |      |
| 13   |      |      |      |      |
| 12   |      |      |      |      |
| 11   |      |      |      |      |
| 10   |      |      | B1   | C2   |
| 9    | В3   | B2   | B1   | C2   |
| 8    | В3   | B2   | B1   | C2   |
| 7    | В3   | B2   | B1   | C2   |
| 6    | В3   | B2   | B1   | C2   |
| 5    | В3   | B2   | B1   | C2   |
| 4    | В3   | B2   | B1   | C2   |
| 3    | В3   | B2   | B1   | C2   |
| 2    | В3   | B2   | B1   | C2   |
| 1    | В3-Р | B2-P | B1-P | C2-P |

### 115 TAMPINES ST 86 S(528537)

| Unit  | 42   | 45   | 43    | 44   |
|-------|------|------|-------|------|
| Level | .=   |      |       | 7-7  |
| 15    | PF   | 13   | BS1   |      |
| 14    | C2   | C1   | BS1   | C1   |
| 13    | C2   | C1   | BS1   | C1   |
| 12    | C2   | C1   | BS1   | C1   |
| 11    | C2   | C1   | BS1   | C1   |
| 10    | C2   | C1   | BS1   | C1   |
| 9     | C2   | C1   | BS1   | C1   |
| 8     | C2   | C1   | BS1   | C1   |
| 7     | C2   | C1   | BS1   | C1   |
| 6     | C2   | C1   | BS1   | C1   |
| 5     | C2   | C1   | BS1   | C1   |
| 4     | C2   | C1   | BS1   | C1   |
| 3     | C2   | C1   | BS1   | C1   |
| 2     | C2   | C1   | BS1   | C1   |
| 1     | C2-P | C1-P | BS1-P | C1-P |

### 117 TAMPINES ST 86 S(528538)

| Unit<br>Level | 46   | 47    | 48   | 49   |
|---------------|------|-------|------|------|
| 15            |      |       |      |      |
| 14            |      |       |      |      |
| 13            | C2   | BS1   |      |      |
| 12            | C2   | BS1   | B2   | В3   |
| 11            | C2   | BS1   | B2   | В3   |
| 10            | C2   | BS1   | B2   | В3   |
| 9             | C2   | BS1   | B2   | В3   |
| 8             | C2   | BS1   | B2   | В3   |
| 7             | C2   | BS1   | B2   | В3   |
| 6             | C2   | BS1   | B2   | В3   |
| 5             | C2   | BS1   | B2   | В3   |
| 4             | C2   | BS1   | B2   | В3   |
| 3             | C2   | BS1   | B2   | В3   |
| 2             | C2   | BS1   | B2   | В3   |
| 1             | C2-P | BS1-P | В2-Р | В3-Р |