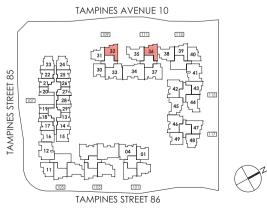

### **101 TAMPINES ST 86 S(528575)**

| Unit | 01   | 02 | 03 | 04   |
|------|------|----|----|------|
| 15   |      |    |    |      |
| 14   |      |    |    |      |
| 13   |      |    |    |      |
| 12   |      |    |    |      |
| 11   |      |    |    |      |
| 10   |      |    | B1 | C2   |
| 9    | В3   | B2 | B1 | C2   |
| 8    | В3   | B2 | B1 | C2   |
| 7    | В3   | B2 | B1 | C2   |
| 6    | В3   | B2 | B1 | C2   |
| 5    | В3   | B2 | B1 | C2   |
| 4    | В3   | B2 | B1 | C2   |
| 3    | В3   | B2 | B1 | C2   |
| 2    | В3   | B2 | B1 | C2   |
| 1    | В3-Р |    |    | C2-P |

### 109 TAMPINES ST 86 S(528534)

| Unit | 30   | 31   | 32   | 33   |
|------|------|------|------|------|
| 15   |      |      |      |      |
| 14   |      |      |      |      |
| 13   |      |      |      |      |
| 12   |      |      |      |      |
| 11   |      |      |      |      |
| 10   |      |      | B1   | C2   |
| 9    | В3   | B2   | B1   | C2   |
| 8    | В3   | B2   | B1   | C2   |
| 7    | В3   | B2   | B1   | C2   |
| 6    | В3   | B2   | B1   | C2   |
| 5    | В3   | B2   | B1   | C2   |
| 4    | В3   | B2   | B1   | C2   |
| 3    | В3   | B2   | B1   | C2   |
| 2    | В3   | B2   | B1   | C2   |
| 1    | В3-Р | B2-P | B1-P | C2-P |