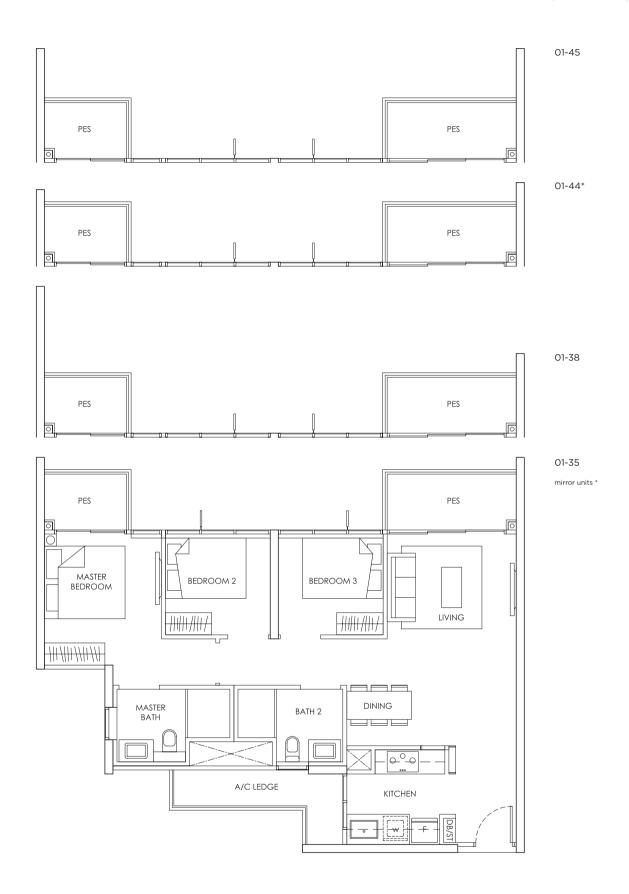

### TYPF Alfi Al-P

1 - BEDROOM 41 sqm / 441 sqft

### KEY PLAN

Area includes A/C ledge, balcony, PES, Roof Terrace and Void (where applicable). Orientation and facings will differ depending on the unit you are purchasing (please refer to key plan). All plans are not to scale and subject to changes as may be required by relevant authorities. All appliances and furniture shown in the plan are for illustration purpose only and not representation of fact. All floor areas are estimated and subjected to final survey.