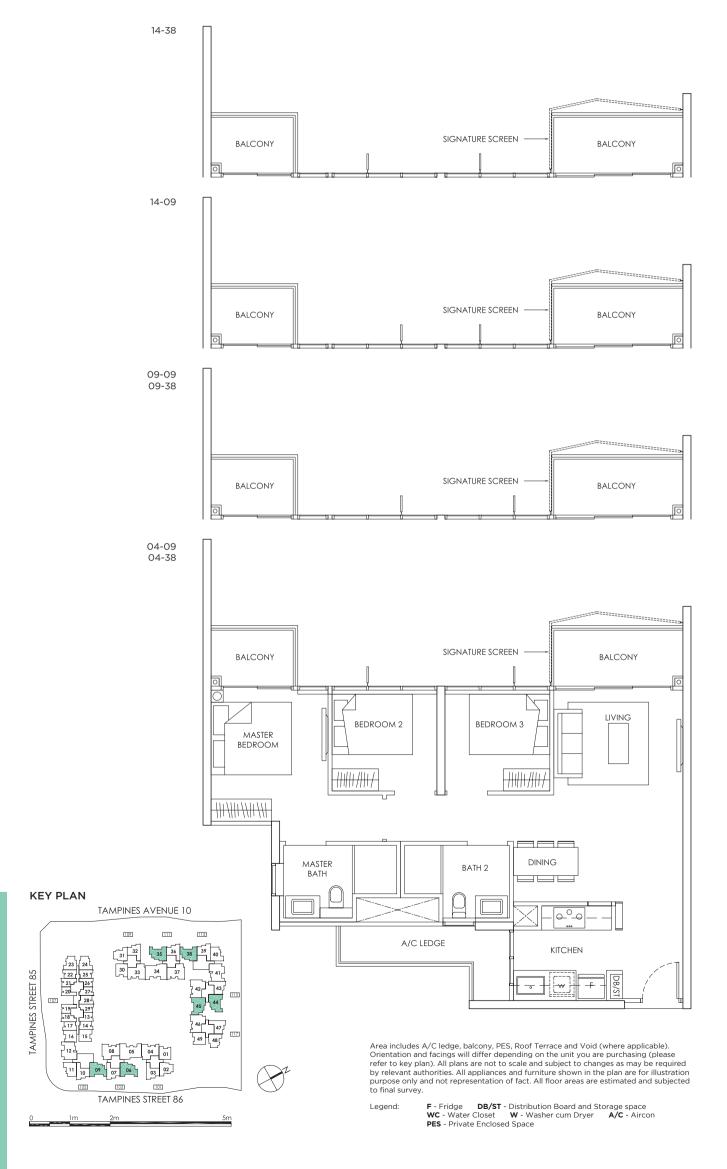

### **101 TAMPINES ST 86 S(528575)**

| Unit | 01   | 02 | 03 | 04   |
|------|------|----|----|------|
| 15   |      |    |    |      |
| 14   |      |    |    |      |
| 13   |      |    |    |      |
| 12   |      |    |    |      |
| 11   |      |    |    |      |
| 10   |      |    | B1 | C2   |
| 9    | В3   | B2 | B1 | C2   |
| 8    | В3   | B2 | B1 | C2   |
| 7    | В3   | B2 | B1 | C2   |
| 6    | В3   | B2 | B1 | C2   |
| 5    | В3   | B2 | B1 | C2   |
| 4    | В3   | B2 | B1 | C2   |
| 3    | В3   | B2 | B1 | C2   |
| 2    | В3   | B2 | B1 | C2   |
| 1    | В3-Р |    |    | C2-P |

### **103 TAMPINES ST 86 S(528576)**

| 11.79         | 0.5 | 0.0 | 0.0 | 0.7 |
|---------------|-----|-----|-----|-----|
| Unit<br>Level | 05  | 08  | 06  | 07  |
| 15            |     |     |     |     |
| 14            |     |     |     |     |
| 13            | PH  | 14  | C1  | B1  |
| 12            | D1  | C2  | C1  | B1  |
| 11            | D1  | C2  | C1  | B1  |
| 10            | D1  | C2  | C1  | B1  |
| 9             | D1  | C2  | C1  | B1  |
| 8             | D1  | C2  | C1  | B1  |
| 7             | D1  | C2  | C1  | B1  |
| 6             | D1  | C2  | C1  | B1  |
| 5             | D1  | C2  | C1  | B1  |
| 4             | D1  | C2  | C1  | B1  |
| 3             | D1  | C2  | C1  | B1  |
| 2             | D1  | C2  | C1  | B1  |
| 1             |     |     |     |     |

### **107 TAMPINES ST 86 S(528533)**

| Unit | 13   | 14    | 15   | 16   | 17    | 18    | 19   | 20   | 21    | 22    | 23   |
|------|------|-------|------|------|-------|-------|------|------|-------|-------|------|
| 15   |      | PH1   |      | В3   | AS2   | AS4   | A2   |      |       |       |      |
| 14   | A1   | AS2   | В3   | В3   | AS2   | AS4   | A2   | A2   |       |       |      |
| 13   | A1   | AS2   | В3   | В3   | AS2   | AS4   | A2   | A2   | AS4   | AS2   |      |
| 12   | A1   | AS2   | В3   | В3   | AS2   | AS4   | A2   | A2   | AS4   | AS2   |      |
| 11   | A1   | AS2   | В3   | В3   | AS2   | AS4   | A2   | A2   | AS4   | AS2   | B2   |
| 10   | A1   | AS2   | В3   | В3   | AS2   | AS4   | A2   | A2   | AS4   | AS2   | B2   |
| 9    | A1   | AS2   | В3   | В3   | AS2   | AS4   | A2   | A2   | AS4   | AS2   | B2   |
| 8    | A1   | AS2   | В3   | В3   | AS2   | AS4   | A2   | A2   | AS4   | AS2   | B2   |
| 7    | A1   | AS2   | В3   | В3   | AS2   | AS4   | A2   | A2   | AS4   | AS2   | B2   |
| 6    | A1   | AS2   | В3   | В3   | AS2   | AS4   | A2   | A2   | AS4   | AS2   | B2   |
| 5    | A1   | AS2   | В3   | В3   | AS2   | AS4   | A2   | A2   | AS4   | AS2   | B2   |
| 4    | A1   | AS2   | В3   | В3   | AS2   | AS4   | A2   | A2   | AS4   | AS2   | B2   |
| 3    | A1   | AS2   | В3   | В3   | AS2   | AS4   | A2   | A2   | AS4   | AS2   | B2   |
| 2    | A1   | AS2   | В3   | В3   | AS2   | AS4   | A2   | A2   | AS4   | AS2   | B2   |
| 1    | A1-P | AS2-P | В3-Р | В3-Р | AS2-P | AS4-P | A2-P | A2-P | AS4-P | AS2-P | B2-P |

### 111 TAMPINES ST 86 S(528535)

| Unit<br>Level | 34   | 37   | 35   | 36   |
|---------------|------|------|------|------|
| 15            |      |      |      |      |
| 14            |      |      |      |      |
| 13            |      |      |      |      |
| 12            | PH   | 14   | C1   | B1   |
| 11            | D1   | C2   | C1   | B1   |
| 10            | D1   | C2   | C1   | B1   |
| 9             | D1   | C2   | C1   | B1   |
| 8             | D1   | C2   | C1   | B1   |
| 7             | D1   | C2   | C1   | B1   |
| 6             | D1   | C2   | C1   | B1   |
| 5             | D1   | C2   | C1   | B1   |
| 4             | D1   | C2   | C1   | B1   |
| 3             | D1   | C2   | C1   | B1   |
| 2             | D1   | C2   | C1   | B1   |
| 1             | D1-P | C2-P | C1-P | B1-P |

### 113 TAMPINES ST 86 S(528536)

| Unit | 38   | 39    | 40   | 41   |
|------|------|-------|------|------|
| 15   | PH   | H2    | B4   | C3   |
| 14   | C1   | BS1   | B4   | C3   |
| 13   | C1   | BS1   | B4   | C3   |
| 12   | C1   | BS1   | B4   | C3   |
| 11   | C1   | BS1   | B4   | C3   |
| 10   | C1   | BS1   | B4   | C3   |
| 9    | C1   | BS1   | B4   | C3   |
| 8    | C1   | BS1   | B4   | C3   |
| 7    | C1   | BS1   | B4   | C3   |
| 6    | C1   | BS1   | B4   | C3   |
| 5    | C1   | BS1   | B4   | C3   |
| 4    | C1   | BS1   | B4   | C3   |
| 3    | C1   | BS1   | B4   | C3   |
| 2    | C1   | BS1   | B4   | C3   |
| 1    | C1-P | BS1-P | B4-P | С3-Р |

### **105 TAMPINES ST 86 S(528577)**

| Unit<br>Level | 09 | 10  | 11   | 12   |
|---------------|----|-----|------|------|
| 15            | PH | 12  | B4   | C3   |
| 14            | C1 | BS1 | B4   | C3   |
| 13            | C1 | BS1 | B4   | C3   |
| 12            | C1 | BS1 | B4   | C3   |
| 11            | C1 | BS1 | B4   | C3   |
| 10            | C1 | BS1 | B4   | C3   |
| 9             | C1 | BS1 | B4   | C3   |
| 8             | C1 | BS1 | B4   | C3   |
| 7             | C1 | BS1 | B4   | C3   |
| 6             | C1 | BS1 | B4   | C3   |
| 5             | C1 | BS1 | B4   | C3   |
| 4             | C1 | BS1 | B4   | C3   |
| 3             | C1 | BS1 | B4   | C3   |
| 2             | C1 | BS1 | B4   | C3   |
| 1             |    |     | B4-P | C3-P |

### 109 TAMPINES ST 86 S(528534)

| Unit | 30   | 31   | 32   | 33   |
|------|------|------|------|------|
| 15   |      |      |      |      |
| 14   |      |      |      |      |
| 13   |      |      |      |      |
| 12   |      |      |      |      |
| 11   |      |      |      |      |
| 10   |      |      | B1   | C2   |
| 9    | В3   | B2   | B1   | C2   |
| 8    | В3   | B2   | B1   | C2   |
| 7    | В3   | B2   | B1   | C2   |
| 6    | В3   | B2   | B1   | C2   |
| 5    | В3   | B2   | B1   | C2   |
| 4    | В3   | B2   | B1   | C2   |
| 3    | В3   | B2   | B1   | C2   |
| 2    | В3   | B2   | B1   | C2   |
| 1    | В3-Р | B2-P | B1-P | C2-P |

### 115 TAMPINES ST 86 S(528537)

| Unit  | 42   | 45   | 43    | 44   |
|-------|------|------|-------|------|
| Level | .=   |      |       | 7-7  |
| 15    | PF   | 13   | BS1   |      |
| 14    | C2   | C1   | BS1   | C1   |
| 13    | C2   | C1   | BS1   | C1   |
| 12    | C2   | C1   | BS1   | C1   |
| 11    | C2   | C1   | BS1   | C1   |
| 10    | C2   | C1   | BS1   | C1   |
| 9     | C2   | C1   | BS1   | C1   |
| 8     | C2   | C1   | BS1   | C1   |
| 7     | C2   | C1   | BS1   | C1   |
| 6     | C2   | C1   | BS1   | C1   |
| 5     | C2   | C1   | BS1   | C1   |
| 4     | C2   | C1   | BS1   | C1   |
| 3     | C2   | C1   | BS1   | C1   |
| 2     | C2   | C1   | BS1   | C1   |
| 1     | C2-P | C1-P | BS1-P | C1-P |

### 117 TAMPINES ST 86 S(528538)

| Unit<br>Level | 46   | 47    | 48   | 49   |
|---------------|------|-------|------|------|
| 15            |      |       |      |      |
| 14            |      |       |      |      |
| 13            | C2   | BS1   |      |      |
| 12            | C2   | BS1   | B2   | В3   |
| 11            | C2   | BS1   | B2   | В3   |
| 10            | C2   | BS1   | B2   | В3   |
| 9             | C2   | BS1   | B2   | В3   |
| 8             | C2   | BS1   | B2   | В3   |
| 7             | C2   | BS1   | B2   | В3   |
| 6             | C2   | BS1   | B2   | В3   |
| 5             | C2   | BS1   | B2   | В3   |
| 4             | C2   | BS1   | B2   | В3   |
| 3             | C2   | BS1   | B2   | В3   |
| 2             | C2   | BS1   | B2   | В3   |
| 1             | C2-P | BS1-P | В2-Р | В3-Р |