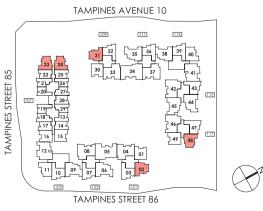

es. All appliances and furniture shown in the plan are for illustration purpose only and not representation of fact. All floor areas are estimated and subjected to final survey.

Legend:



### TYPE BI-P

2 - BEDROOM 64 sqm / 689 sqft



### KEY PLAN



Area includes A/C ledge, balcony, PES, Roof Terrace and Void (where applicable). Orientation and facings will differ depending on the unit you are purchasing (please refer to key plan). All plans are not to scale and subject to changes as may be required by relevant authorities. All appliances and furniture shown in the plan are for illustration purpose only and not representation of fact. All floor areas are estimated and subjected to final survey.

Legend:



### TYPE B2 (STACK 02 & 31)

### 2 - BEDROOM 65 sqm / 700 sqft



### KEY PLAN



Area includes A/C ledge, balcony, PES, Roof Terrace and Void (where applicable). Orientation and facings will differ depending on the unit you are purchasing (please refer to key plan). All plans are not to scale and subject to changes as may be required by relevant authorities. All appliances and furniture shown in the plan are for illustration purpose only and not representation of fact. All floor areas are estimated and subjected to final survey.

Legend:



### TYPF **R?**

(STACK 02 & 31)

2 - BEDROOM **65 sqm / 700 sqft** 



### KEY PLAN



Area includes A/C ledge, balcony, PES, Roof Terrace and Void (where applicable). Orientation and facings will differ depending on the unit you are purchasing (please refer to key plan). All plans are not to scale and subject to changes as may b