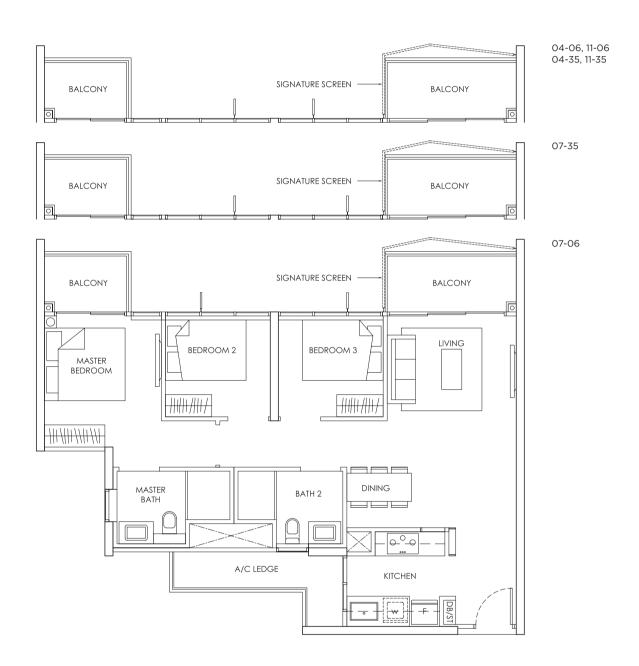

## PENTHOUSES

15-15

Area includes A/C ledge, balcony, PES, Roof Terrace and Void (where applicable). Orientation and facings will differ depending on the unit you are purchasing (please refer to key plan). All plans are not to scale and subject to changes as may be required by relevant authorities. All appliances and furniture shown in the plan are for illustration purpose only and not representation of fact. All floor areas are estimated and subjected to final survey.

Legend:

F - Fridge DB/ST - Distribution Board and Storage space WC - Water Closet

W - Washer cum Dryer A/C - Aircon

**PES** - Private Enclosed Space

T T

TAMPINES STREET 85

**TAMPINES STREET 86** 

**TAMPINES AVENUE 10** 

**KEY PLAN** 

PENTHOUSE

4 - BEDROOM 155 sqm / 1,668 sqft

-\||-\||-\||-\||-\||-\||-

E

TAMPINES AVENUE 10

**KEY PLAN** 

Area includes A/C ledge, balcony, PES, Roof Terrace and Void (where applicable). Orientation and facings will differ depending on the unit you are purchasing (please refer to key plan). All plans are not to scale and subject to changes as may be required by relevant authorities. All appliances and furniture shown in the plan are for illustration purpose only and not representation of fact. All floor areas are estimated and subjected to final survey. **PES** - Private Enclosed Space