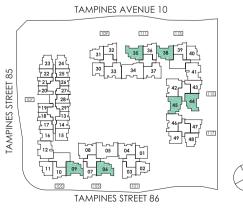

ledge, balcony, PES, Roof Terrace and Void (where applicable). Orientation and facings will differ depending on the unit you are purchasing (please refer to key plan). All plans are not to scale and subject to changes as may be required by relevant authorities. All appliances and furniture shown in the plan are for illustration purpose only and not representation of fact. All floor areas are estimated and subjected to final survey.

Legend:

 $\begin{array}{lll} \textbf{F} - \text{Fridge} & \textbf{DB/ST} - \text{Distribution Board and Storage space} \\ \textbf{WC} - \text{Water Closet} & \textbf{W} - \text{Washer cum Dryer} & \textbf{A/C} - \text{Aircon} \\ \textbf{PES} - \text{Private Enclosed Space} \\ \end{array}$ 



### (STACK 44)

3 - BEDROOM 87 sqm / 936 sqft



### **KEY PLAN**



Area includes A/C ledge, balcony, PES, Roof Terrace and Void (where applicable). Orientation and facings will differ depending on the unit you are purchasing (please refer to key plan). All plans are not to scale and subject to changes as may be required by relevant authorities. All appliances and furniture shown in the plan are for illustration purpose only and not representation of fact. All floor areas are estimated and subjected to final survey.

Legend:





### 3 - BEDROOM 87 sqm / 936 sqft



### KEY PLAN



Area includes A/C ledge, balcony, PES, Roof Terrace and Void (where applicable). Orientation and facings will differ depending on the unit you are purchasing (please refer to key plan). All plans are not to scale and subject to changes as may be required by relevant authoritie