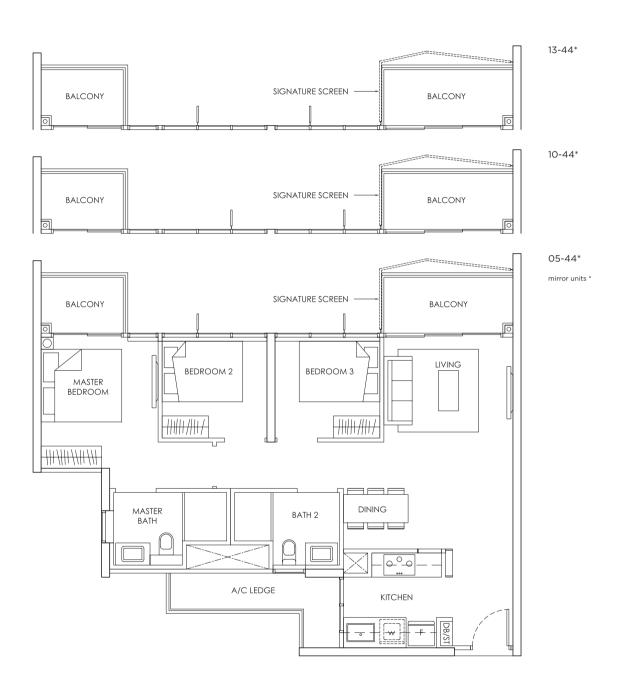

Area includes A/C ledge, balcony, PES, Roof Terrace and Void (where applicable). Orientation and facings will differ depending on the unit you are purchasing (please refer to key plan). All plans are not to scale and subject to changes as may be required by relevant authorities. All appliances and furniture shown in the plan are for illustration purpose only and not representation of fact. All floor areas are estimated and subjected to final survey.

Legend:

 $\begin{array}{lll} \textbf{F} - \text{Fridge} & \textbf{DB/ST} - \text{Distribution Board and Storage space} \\ \textbf{WC} - \text{Water Closet} & \textbf{W} - \text{Washer cum Dryer} & \textbf{A/C} - \text{Aircon} \\ \textbf{PES} - \text{Private Enclosed Space} \\ \end{array}$ 



### (STACK 44)

3 - BEDROOM 87 sqm / 936 sqft



### **KEY PLAN**



Area includes A/C ledge, balcony, PES, Roof Terrace and Void (where applicable). Orientation and facings will differ depending on the unit you are purchasing (please refer to key plan). All plans are not to scale and subject to changes as may be required by relevant authorities. All appliances and furniture shown in the plan are for illustration purpose only and not representation of fact. All floor areas are estimated and subjected to final survey.

Legend:





### 3 - BEDROOM 87 sqm / 936 sqft



### KEY PLAN



Area includes A/C ledge, balcony, PES, Roof Terrace and Void (where applicable). Orientation and facings will differ depending on the unit you are purchasing (please refer to key plan). All plans are not to scale and subject to changes as may be required by