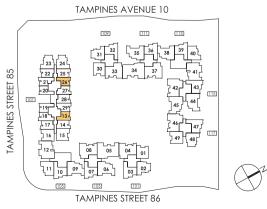

# SITE PLAN

### SITEPI AN

Click on the unit number to access the floorplan directly

|   | Unit Type        | Size (sq ft)   |
|---|------------------|----------------|
|   | 1 BEDROOM        | 441-463        |
|   | 1+STUDY          | 495-506        |
|   | 2 BEDROOM        | 689-700        |
|   | 2+STUDY          | 689            |
|   | 3 BEDROOM        | 936/1066/1087  |
|   | 4 BEDROOM        | 1410           |
| - | 4 BR PENTHOUSE   | 1668/1776/2088 |
|   | 5 BR+S PENTHOUSE | 2486           |
|   |                  |                |