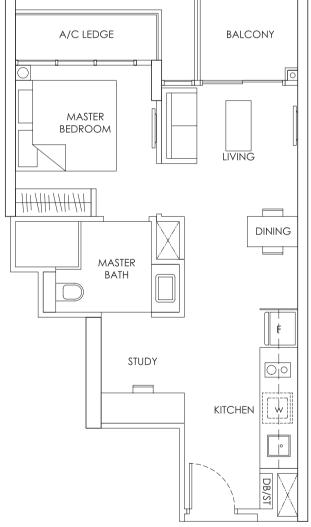

### TYPE ASI & ASI-P

1 - BEDROOM + STUDY 46 sqm / 495 sqft

03-27 07-27 13-27 04-29\* 10-29\*

02-27 04-27 to 06-27 08-27 to 12-27 14-27

02-29\*, 03-29\* 05-29\* to 09-29\* 11-29\* to 15-29\*

mirror units \*