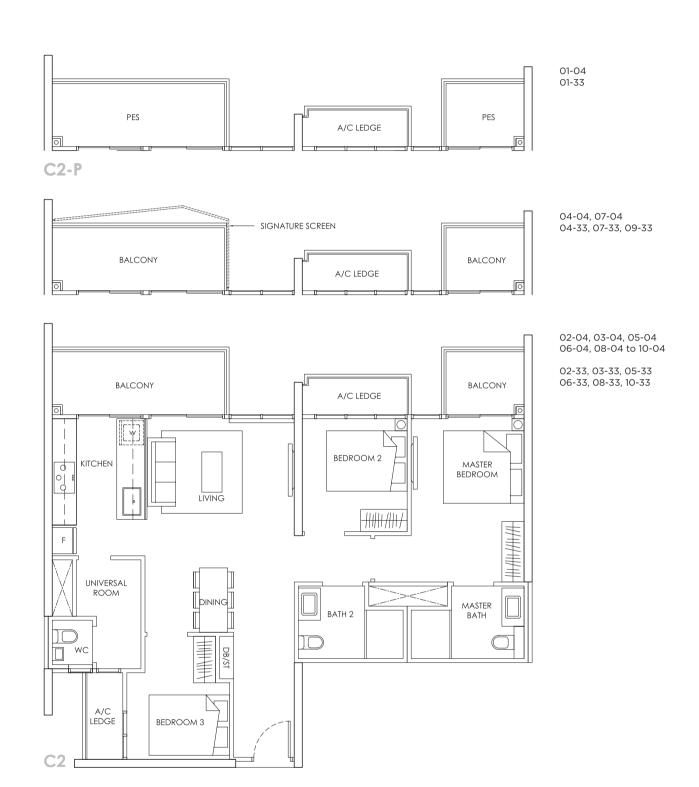

### TYPE C2 & C2-P

3 - BEDROOM 99 sqm / 1,066 sqft

Area includes A/C ledge, balcony, PES, Roof Terrace and Void (where applicable). Orientation and facings will differ depending on the unit you are purchasing (please refer to key plan). All plans are not to scale and subject to changes as may be required by relevant authorities. All appliances and furniture shown in the plan are for illustration purpose only and not representation of fact. All floor areas are estimated and subjected to final survey.

Legend: F-

 $\begin{array}{lll} \textbf{F} - \text{Fridge} & \textbf{DB/ST} - \text{Distribution Board and Storage space} \\ \textbf{WC} - \text{Water Closet} & \textbf{W} - \text{Washer cum Dryer} & \textbf{A/C} - \text{Aircon} \\ \textbf{PES} - \text{Private Enclosed Space} \\ \end{array}$ 