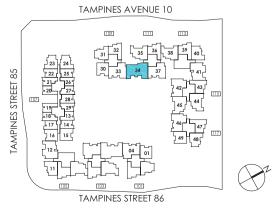

### 111 TAMPINES ST 86 S(528535)

| Unit<br>Level | 34   | 37   | 35   | 36   |
|---------------|------|------|------|------|
| 15            |      |      |      |      |
| 14            |      |      |      |      |
| 13            |      |      |      |      |
| 12            | PH   | 14   | C1   | B1   |
| 11            | D1   | C2   | C1   | B1   |
| 10            | D1   | C2   | C1   | B1   |
| 9             | D1   | C2   | C1   | B1   |
| 8             | D1   | C2   | C1   | B1   |
| 7             | D1   | C2   | C1   | B1   |
| 6             | D1   | C2   | C1   | B1   |
| 5             | D1   | C2   | C1   | B1   |
| 4             | D1   | C2   | C1   | B1   |
| 3             | D1   | C2   | C1   | B1   |
| 2             | D1   | C2   | C1   | B1   |
| 1             | D1-P | C2-P | C1-P | B1-P |