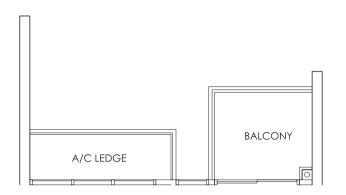

er C

# ERA REAL ESTATE Estate Agent Licence No. 13002382K

### TYPE ASI & ASI-P

1 - BEDROOM + STUDY 46 sqm / 495 sqft





03-27 07-27 13-27 04-29\* 10-29\*

02-27 04-27 to 06-27 08-27 to 12-27 14-27

02-29\*, 03-29\* 05-29\* to 09-29\* 11-29\* to 15-29\*

mirror units \*



KEY PLAN



Area includes A/C ledge, balcony, PES, Roof Terrace and Void (where applicable). Orientation and facings will differ depending on the unit you are purchasing (please refer to key plan). All plans are not to scale and subject to changes as may be required by relevant authorities. All appliances and furniture shown in the plan are for illustration purpose only and not representation of fact. All floor areas are estimated and subjected to final survey.



### TYPE AS2

1 - BEDROOM + STUDY 47 sqm / 506 sqft



02-22 to 13-22 02-17\* to 15-17\*



02-14 to 14-14 02-25\* to 13-25\*

mirror units \*

### KEY PLAN



Area includes A/C ledge, balcony, PES, Roof Terrace and Void (where applicable). Orientation and facings will differ depending on the unit you are purchasing (please refer to key plan). All plans are not to scale and subject to changes as may be required by relevant authorities. All appliances and furniture shown in the plan are for illustration purpose only and not representation of fact. All floor areas are estimated and subjected to final survey.

Legend: F - Fridg



47 sqm / 506 sqft



### **KEY PLAN**



Area includes A/C ledge, balcony, PES, Roof Terrace and Void (where applicable). Orientation and facings will differ depending on the unit you are purchasing (please refer to k