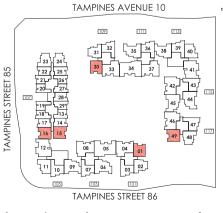

### SITEPI AN

Click on the unit number to access the floorplan directly

|   | Unit Type        | Size (sq ft)   |
|---|------------------|----------------|
|   | 1 BEDROOM        | 441-463        |
|   | 1+STUDY          | 495-506        |
|   | 2 BEDROOM        | 689-700        |
|   | 2+STUDY          | 689            |
|   | 3 BEDROOM        | 936/1066/1087  |
|   | 4 BEDROOM        | 1410           |
| - | 4 BR PENTHOUSE   | 1668/1776/2088 |
|   | 5 BR+S PENTHOUSE | 2486           |
|   |                  |                |