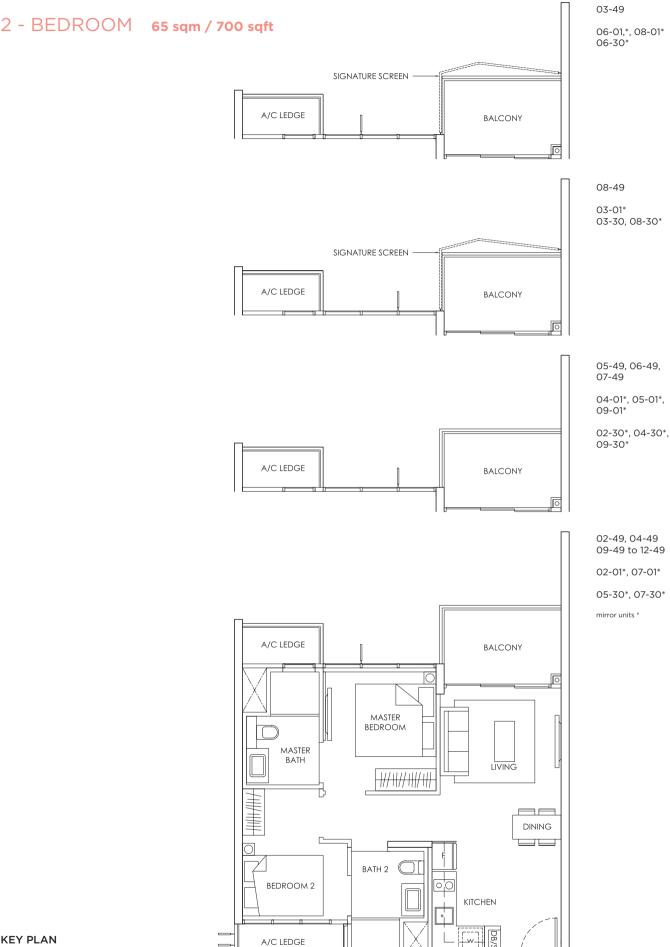

### 2 - BEDROOM 65 sqm / 700 sqft

### TYPF **R?**

(STACK 02 & 31)

2 - BEDROOM **65 sqm / 700 sqft** 

### 2 - BEDROOM **65 sqm / 700 sqft**

### TYPF B?

(STACK 23 & 24)

2 - BEDROOM 6

65 sqm / 700 sqft