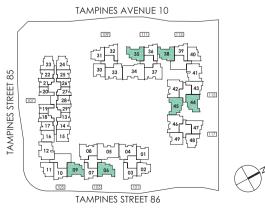

# SITE PLAN

### **1ST STOREY**

- 1 ARRIVAL DROP OFF
- 2 CASCADING GARDEN
- 3 FUNCTION ROOM
- 4 OUTDOOR TERRACE
- 5 SAUNA & CHANGING ROOM
- 6 GYM
- 7 YOGA DECK
- 8 50M LAP POOL
- 9 SUN LOUNGERS
- 10 FLOATING PAVILLION
- 11 CHILDREN'S SWIMMING POOL
- 12 JACUZZI
- 13 LAWN
- 14 PLAYGROUND
- **15** BBQ PAVILION
- **16** RECREATIONAL TENNIS COURT
- 17 READING COVE
- 18 SHOP
- 19 PINE FOREST
- 20 BICYCLE PARKING FOR PUBLIC
- 21 FLORAL ALLEY
- 22 SPRING GARDEN
- 23 SUMMER GARDEN
- **24** JOGGING PATH
- **25** FITNESS CORNER
- **26** RESTING CORNER
- 27 FOOT REFLEXOLOGY CORNER
- **28** MEDITATION CORNER
- 29 OUTDOOR LIVING CORNER
- **30** COMMUNITY GARDENING

### **ROOF LEVEL**

31 ROOF TERRACES AT 101, 103, 107, 109, 111, 117

### **BASEMENT 1**

- A SPRINKLER PUMP ROOM
- **B** OUTDOOR GENSET

### OTHERS

- G GUARD HOUSE
- D BIN CENTRE
- **E** SUBSTATION
- **I** SIDE GATES

### SITEPI AN

Click on the unit number to access the floorplan directly

|   | Unit Type        | Size (sq ft)   |
|---|------------------|----------------|
|   | 1 BEDROOM        | 441-463        |
|   | 1+STUDY          | 495-506        |
|   | 2 BEDROOM        | 689-700        |
|   | 2+STUDY          | 689            |
|   | 3 BEDROOM        | 936/1066/1087  |
|   | 4 BEDROOM        | 1410           |
| - | 4 BR PENTHOUSE   | 1668/1776/2088 |
|   | 5 BR+S PENTHOUSE | 2486           |
|   |                  |                |