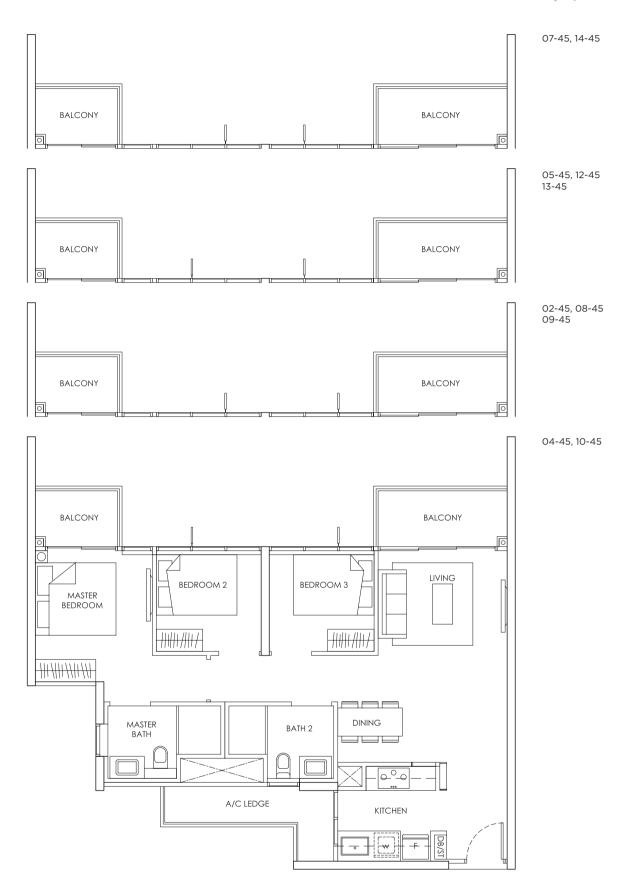

DB/ST} - \text{Distribution Board and Storage space} \\ \textbf{WC} - \text{Water Closet} & \textbf{W} - \text{Washer cum Dryer} & \textbf{A/C} - \text{Aircon} \\ \textbf{PES} - \text{Private Enclosed Space} \\ \end{array}$ 



### (STACK 44)

3 - BEDROOM 87 sqm / 936 sqft



### **KEY PLAN**



Area includes A/C ledge, balcony, PES, Roof Terrace and Void (where applicable). Orientation and facings will differ depending on the unit you are purchasing (please refer to key plan). All plans are not to scale and subject to changes as may be required by relevant authorities. All appliances and furniture shown in the plan are for illustration purpose only and not representation of fact. All floor areas are estimated and subjected to final survey.

Legend:





### 3 - BEDROOM 87 sqm / 936 sqft



### KEY PLAN



Area includes A/C ledge, balcony, PES, Roof Terrace and Void (where applicable). Orientation and facings will differ depending on the unit you are purchasing (please refer to key plan). All plans are not to scale and subject to changes as may be required by relevant authorities. All appliances and furniture shown in the plan are for illustration purpose only and not representation of fact. All floor areas are estimated and subjected to final survey.

Legend:



### TYPE CI (STACK 45)

3 - BEDROOM 87 sqm / 936 sqft



03-45, 11-45



### KEY PLAN



Area includes A/C ledge, balcony, PES, Roof Terrace and Void (where applicable). Orientation and facings will differ depending on the unit you are purchasing (please refer to key plan). All plans are not to scale and subject to