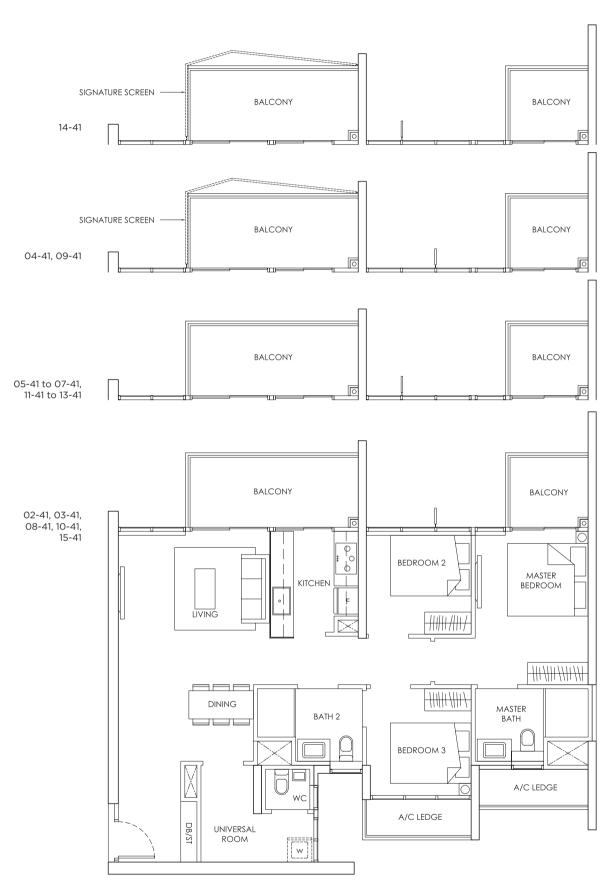

### TYPE G3 (STACK 41)

### 3 - BEDROOM 101 sqm / 1,087 sqft

### KEY PLAN

Area includes A/C ledge, balcony, PES, Roof Terrace and Void (where applicable). Orientation and facings will differ depending on the unit you are purchasing (please refer to key plan). All plans are not to scale and subject to changes as may be required by relevant authorities. All appliances and furniture shown in the plan are for illustration purpose only and not representation of fact. All floor areas are estimated and subjected to final survey.

Legend: