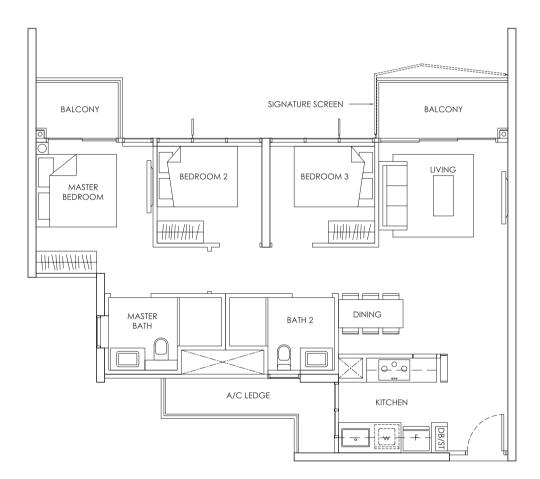

# UNIT DISTRIBUTION CHART

### **101 TAMPINES ST 86 S(528575)**

| Unit | 01   | 02 | 03 | 04   |
|------|------|----|----|------|
| 15   |      |    |    |      |
| 14   |      |    |    |      |
| 13   |      |    |    |      |
| 12   |      |    |    |      |
| 11   |      |    |    |      |
| 10   |      |    | B1 | C2   |
| 9    | В3   | B2 | B1 | C2   |
| 8    | В3   | B2 | B1 | C2   |
| 7    | В3   | B2 | B1 | C2   |
| 6    | В3   | B2 | B1 | C2   |
| 5    | В3   | B2 | B1 | C2   |
| 4    | В3   | B2 | B1 | C2   |
| 3    | В3   | B2 | B1 | C2   |
| 2    | В3   | B2 | B1 | C2   |
| 1    | В3-Р |    |    | C2-P |