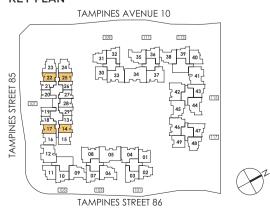

### TYPE AS2

1 - BEDROOM + STUDY 47 sqm / 506 sqft

02-22 to 13-22 02-17\* to 15-17\*

02-14 to 14-14 02-25\* to 13-25\*

mirror units \*

### KEY PLAN

Area includes A/C ledge, balcony, PES, Roof Terrace and Void (where applicable). Orientation and facings will differ depending on the unit you are purchasing (please refer to key plan). All plans are not to scale and subject to changes as may be required by relevant authorities. All appliances and furniture shown in the plan are for illustration purpose only and not representation of fact. All floor areas are estimated and subjected to final survey.