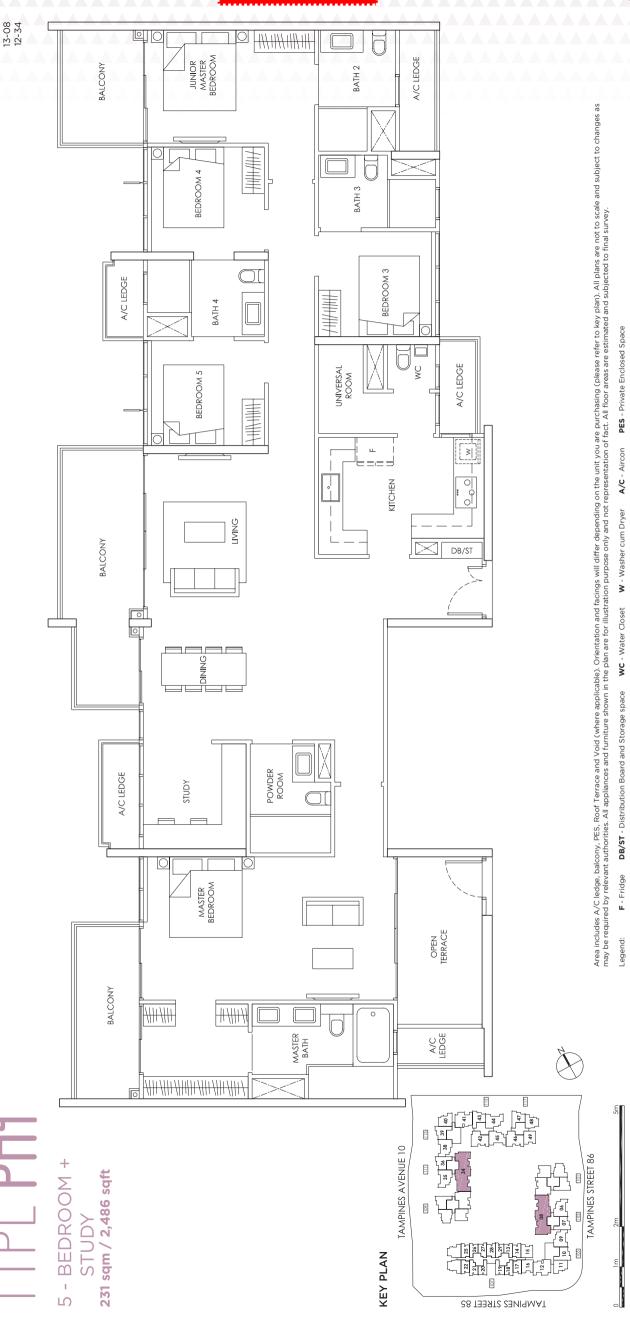

### SITEPI AN

Click on the unit number to access the floorplan directly

|   | Unit Type        | Size (sq ft)   |
|---|------------------|----------------|
|   | 1 BEDROOM        | 441-463        |
|   | 1+STUDY          | 495-506        |
|   | 2 BEDROOM        | 689-700        |
|   | 2+STUDY          | 689            |
|   | 3 BEDROOM        | 936/1066/1087  |
|   | 4 BEDROOM        | 1410           |
| - | 4 BR PENTHOUSE   | 1668/1776/2088 |
|   | 5 BR+S PENTHOUSE | 2486           |
|   |                  |                |