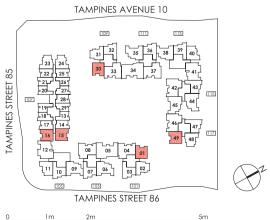

### SITEPI AN

Click on the unit number to access the floorplan directly

|   | Unit Type        | Size (sq ft)   |
|---|------------------|----------------|
|   | 1 BEDROOM        | 441-463        |
|   | 1+STUDY          | 495-506        |
|   | 2 BEDROOM        | 689-700        |
|   | 2+STUDY          | 689            |
|   | 3 BEDROOM        | 936/1066/1087  |
|   | 4 BEDROOM        | 1410           |
| - | 4 BR PENTHOUSE   | 1668/1776/2088 |
|   | 5 BR+S PENTHOUSE | 2486           |
|   |                  |                |