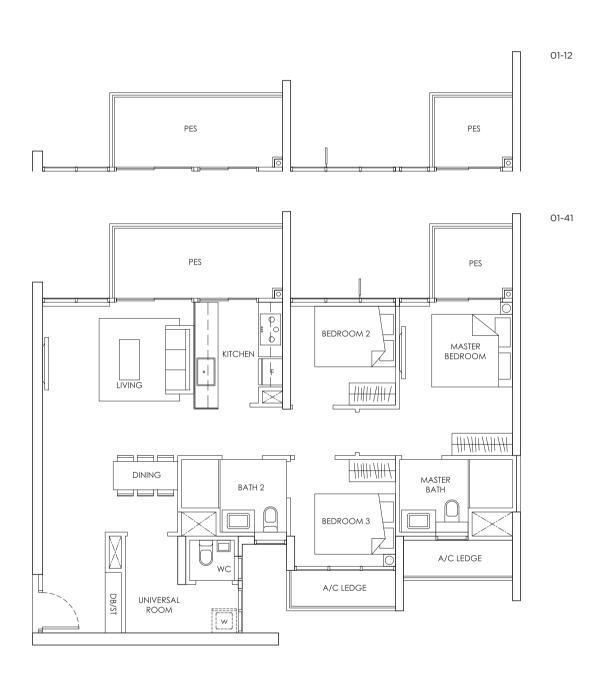

### TYPE **B4-P**

2 - BEDROOM **65 sqm / 700 sqft** 

01-11 01-40

### KEY PLAN

Area includes A/C ledge, balcony, PES, Roof Terrace and Void (where applicable). Orientation and facings will differ depending on the unit you are purchasing (please refer to key plan). All plans are not to scale and subject to changes as may be required by relevant authorities. All appliances and furniture shown in the plan are for illustration purpose only and not representation of fact. All floor areas are estimated and subjected to final survey.

Legend: