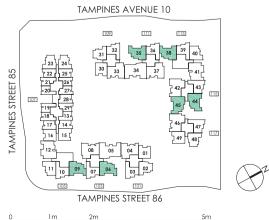

istribution Board and Storage space} \\ \textbf{WC} - \text{Water Closet} & \textbf{W} - \text{Washer cum Dryer} & \textbf{A/C} - \text{Aircon} \\ \textbf{PES} - \text{Private Enclosed Space} \\ \end{array}$ 



### (STACK 44)

3 - BEDROOM 87 sqm / 936 sqft



### **KEY PLAN**



Area includes A/C ledge, balcony, PES, Roof Terrace and Void (where applicable). Orientation and facings will differ depending on the unit you are purchasing (please refer to key plan). All plans are not to scale and subject to changes as may be required by relevant authorities. All appliances and furniture shown in the plan are for illustration purpose only and not representation of fact. All floor areas are estimated and subjected to final survey.

Legend:





### 3 - BEDROOM 87 sqm / 936 sqft



### KEY PLAN



Area includes A/C ledge, balcony, PES, Roof Terrace and Void (where applicable). Orientation and facings will differ depending on the unit you are purchasing (please refer to key plan). All plans are not to scale and subject to changes as may be required by relevant authorities. All appliances and furniture shown in the plan are for illustration purpose only and not representation of fact. All floor areas are estimated and subjected to final survey.

Legend:



### TYPE CI (STACK 45)

3 - BEDROOM 87 sqm / 936 sqft



03-45, 11-45



### KEY PLAN



Area includes A/C ledge, balcony, PES, Roof Terrace and Void (where applicable). Orientation and facings will differ depending on the unit you are purchasing (please refer to key plan). All plans are not to scale and subject to changes as may