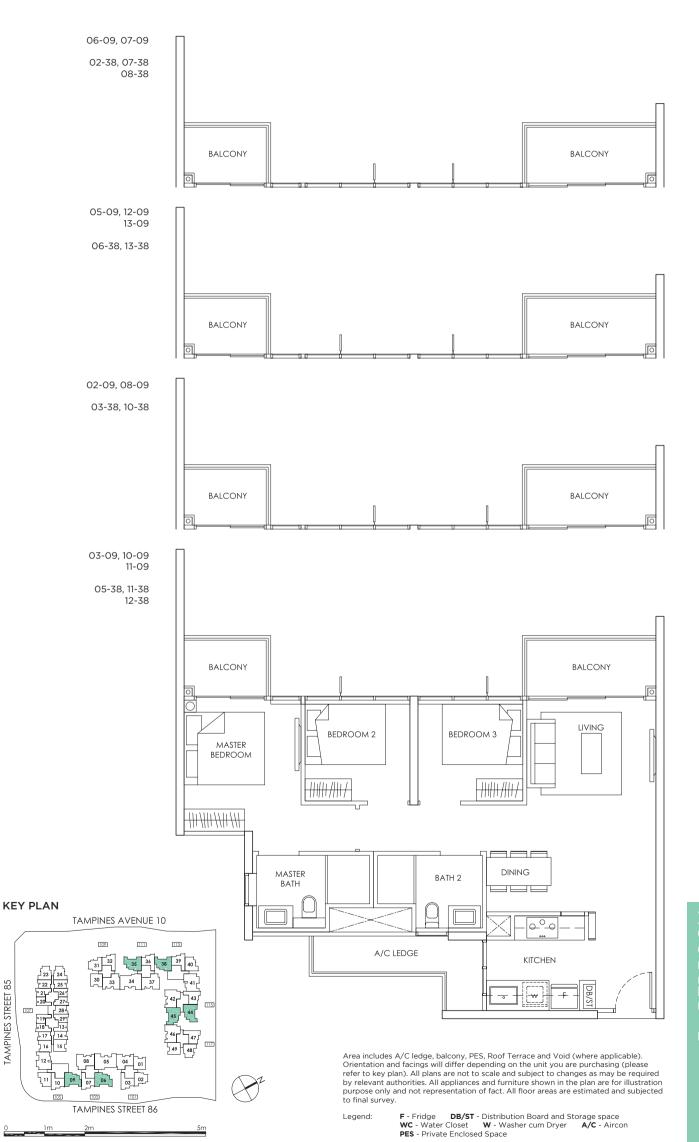

### **101 TAMPINES ST 86 S(528575)**

| Unit | 01   | 02 | 03 | 04   |
|------|------|----|----|------|
| 15   |      |    |    |      |
| 14   |      |    |    |      |
| 13   |      |    |    |      |
| 12   |      |    |    |      |
| 11   |      |    |    |      |
| 10   |      |    | B1 | C2   |
| 9    | В3   | B2 | B1 | C2   |
| 8    | В3   | B2 | B1 | C2   |
| 7    | В3   | B2 | B1 | C2   |
| 6    | В3   | B2 | B1 | C2   |
| 5    | В3   | B2 | B1 | C2   |
| 4    | В3   | B2 | B1 | C2   |
| 3    | В3   | B2 | B1 | C2   |
| 2    | В3   | B2 | B1 | C2   |
| 1    | В3-Р |    |    | C2-P |

### **103 TAMPINES ST 86 S(528576)**

| 11.79         | 0.5 | 0.0 | 0.0 | 0.7 |
|---------------|-----|-----|-----|-----|
| Unit<br>Level | 05  | 08  | 06  | 07  |
| 15            |     |     |     |     |
| 14            |     |     |     |     |
| 13            | PH  | 14  | C1  | B1  |
| 12            | D1  | C2  | C1  | B1  |
| 11            | D1  | C2  | C1  | B1  |
| 10            | D1  | C2  | C1  | B1  |
| 9             | D1  | C2  | C1  | B1  |
| 8             | D1  | C2  | C1  | B1  |
| 7             | D1  | C2  | C1  | B1  |
| 6             | D1  | C2  | C1  | B1  |
| 5             | D1  | C2  | C1  | B1  |
| 4             | D1  | C2  | C1  | B1  |
| 3             | D1  | C2  | C1  | B1  |
| 2             | D1  | C2  | C1  | B1  |
| 1             |     |     |     |     |

### **107 TAMPINES ST 86 S(528533)**

| Unit | 13   | 14    | 15   | 16   | 17    | 18    | 19   | 20   | 21    | 22    | 23   |
|------|------|-------|------|------|-------|-------|------|------|-------|-------|------|
| 15   |      | PH1   |      | В3   | AS2   | AS4   | A2   |      |       |       |      |
| 14   | A1   | AS2   | В3   | В3   | AS2   | AS4   | A2   | A2   |       |       |      |
| 13   | A1   | AS2   | В3   | В3   | AS2   | AS4   | A2   | A2   | AS4   | AS2   |      |
| 12   | A1   | AS2   | В3   | В3   | AS2   | AS4   | A2   | A2   | AS4   | AS2   |      |
| 11   | A1   | AS2   | В3   | В3   | AS2   | AS4   | A2   | A2   | AS4   | AS2   | B2   |
| 10   | A1   | AS2   | В3   | В3   | AS2   | AS4   | A2   | A2   | AS4   | AS2   | B2   |
| 9    | A1   | AS2   | В3   | В3   | AS2   | AS4   | A2   | A2   | AS4   | AS2   | B2   |
| 8    | A1   | AS2   | В3   | В3   | AS2   | AS4   | A2   | A2   | AS4   | AS2   | B2   |
| 7    | A1   | AS2   | В3   | В3   | AS2   | AS4   | A2   | A2   | AS4   | AS2   | B2   |
| 6    | A1   | AS2   | В3   | В3   | AS2   | AS4   | A2   | A2   | AS4   | AS2   | B2   |
| 5    | A1   | AS2   | В3   | В3   | AS2   | AS4   | A2   | A2   | AS4   | AS2   | B2   |
| 4    | A1   | AS2   | В3   | В3   | AS2   | AS4   | A2   | A2   | AS4   | AS2   | B2   |
| 3    | A1   | AS2   | В3   | В3   | AS2   | AS4   | A2   | A2   | AS4   | AS2   | B2   |
| 2    | A1   | AS2   | В3   | В3   | AS2   | AS4   | A2   | A2   | AS4   | AS2   | B2   |
| 1    | A1-P | AS2-P | В3-Р | В3-Р | AS2-P | AS4-P | A2-P | A2-P | AS4-P | AS2-P | B2-P |

### 111 TAMPINES ST 86 S(528535)

| Unit<br>Level | 34   | 37   | 35   | 36   |
|---------------|------|------|------|------|
| 15            |      |      |      |      |
| 14            |      |      |      |      |
| 13            |      |      |      |      |
| 12            | PH   | 14   | C1   | B1   |
| 11            | D1   | C2   | C1   | B1   |
| 10            | D1   | C2   | C1   | B1   |
| 9             | D1   | C2   | C1   | B1   |
| 8             | D1   | C2   | C1   | B1   |
| 7             | D1   | C2   | C1   | B1   |
| 6             | D1   | C2   | C1   | B1   |
| 5             | D1   | C2   | C1   | B1   |
| 4             | D1   | C2   | C1   | B1   |
| 3             | D1   | C2   | C1   | B1   |
| 2             | D1   | C2   | C1   | B1   |
| 1             | D1-P | C2-P | C1-P | B1-P |

### 113 TAMPINES ST 86 S(528536)

| Unit | 38   | 39    | 40   | 41   |
|------|------|-------|------|------|
| 15   | PH   | H2    | B4   | C3   |
| 14   | C1   | BS1   | B4   | C3   |
| 13   | C1   | BS1   | B4   | C3   |
| 12   | C1   | BS1   | B4   | C3   |
| 11   | C1   | BS1   | B4   | C3   |
| 10   | C1   | BS1   | B4   | C3   |
| 9    | C1   | BS1   | B4   | C3   |
| 8    | C1   | BS1   | B4   | C3   |
| 7    | C1   | BS1   | B4   | C3   |
| 6    | C1   | BS1   | B4   | C3   |
| 5    | C1   | BS1   | B4   | C3   |
| 4    | C1   | BS1   | B4   | C3   |
| 3    | C1   | BS1   | B4   | C3   |
| 2    | C1   | BS1   | B4   | C3   |
| 1    | C1-P | BS1-P | B4-P | С3-Р |

### **105 TAMPINES ST 86 S(528577)**

| Unit<br>Level | 09 | 10  | 11   | 12   |
|---------------|----|-----|------|------|
| 15            | PH | 12  | B4   | C3   |
| 14            | C1 | BS1 | B4   | C3   |
| 13            | C1 | BS1 | B4   | C3   |
| 12            | C1 | BS1 | B4   | C3   |
| 11            | C1 | BS1 | B4   | C3   |
| 10            | C1 | BS1 | B4   | C3   |
| 9             | C1 | BS1 | B4   | C3   |
| 8             | C1 | BS1 | B4   | C3   |
| 7             | C1 | BS1 | B4   | C3   |
| 6             | C1 | BS1 | B4   | C3   |
| 5             | C1 | BS1 | B4   | C3   |
| 4             | C1 | BS1 | B4   | C3   |
| 3             | C1 | BS1 | B4   | C3   |
| 2             | C1 | BS1 | B4   | C3   |
| 1             |    |     | B4-P | C3-P |

### 109 TAMPINES ST 86 S(528534)

| Unit | 30   | 31   | 32   | 33   |
|------|------|------|------|------|
| 15   |      |      |      |      |
| 14   |      |      |      |      |
| 13   |      |      |      |      |
| 12   |      |      |      |      |
| 11   |      |      |      |      |
| 10   |      |      | B1   | C2   |
| 9    | В3   | B2   | B1   | C2   |
| 8    | В3   | B2   | B1   | C2   |
| 7    | В3   | B2   | B1   | C2   |
| 6    | В3   | B2   | B1   | C2   |
| 5    | В3   | B2   | B1   | C2   |
| 4    | В3   | B2   | B1   | C2   |
| 3    | В3   | B2   | B1   | C2   |
| 2    | В3   | B2   | B1   | C2   |
| 1    | В3-Р | B2-P | B1-P | C2-P |

### 115 TAMPINES ST 86 S(528537)

| Unit  | 42   | 45   | 43    | 44   |
|-------|------|------|-------|------|
| Level | .=   |      |       | 7-7  |
| 15    | PF   | 13   | BS1   |      |
| 14    | C2   | C1   | BS1   | C1   |
| 13    | C2   | C1   | BS1   | C1   |
| 12    | C2   | C1   | BS1   | C1   |
| 11    | C2   | C1   | BS1   | C1   |
| 10    | C2   | C1   | BS1   | C1   |
| 9     | C2   | C1   | BS1   | C1   |
| 8     | C2   | C1   | BS1   | C1   |
| 7     | C2   | C1   | BS1   | C1   |
| 6     | C2   | C1   | BS1   | C1   |
| 5     | C2   | C1   | BS1   | C1   |
| 4     | C2   | C1   | BS1   | C1   |
| 3     | C2   | C1   | BS1   | C1   |
| 2     | C2   | C1   | BS1   | C1   |
| 1     | C2-P | C1-P | BS1-P | C1-P |

### 117 TAMPINES ST 86 S(528538)

| Unit<br>Level | 46   | 47    | 48   | 49   |
|---------------|------|-------|------|------|
| 15            |      |       |      |      |
| 14            |      |       |      |      |
| 13            | C2   | BS1   |      |      |
| 12            | C2   | BS1   | B2   | В3   |
| 11            | C2   | BS1   | B2   | В3   |
| 10            | C2   | BS1   | B2   | В3   |
| 9             | C2   | BS1   | B2   | В3   |
| 8             | C2   | BS1   | B2   | В3   |
| 7             | C2   | BS1   | B2   | В3   |
| 6             | C2   | BS1   | B2   | В3   |
| 5             | C2   | BS1   | B2   | В3   |
| 4             | C2   | BS1   | B2   | В3   |
| 3             | C2   | BS1   | B2   | В3   |
| 2             | C2   | BS1   | B2   | В3   |
| 1             | C2-P | BS1-P | В2-Р | В3-Р |