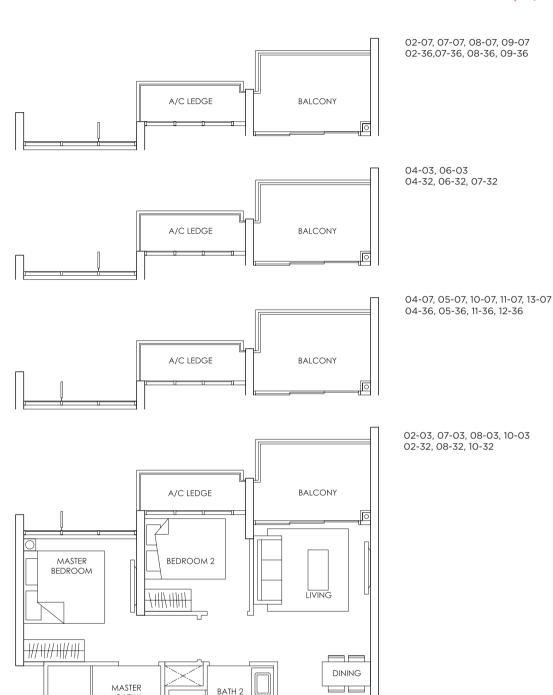

nd not representation of fact. All floor areas are estimated and subjected to final survey.

AS3

Legend:

1 - BEDROOM + STUDY 47 sqm / 506 sqft



01-21 01-18\*



03-21 06-21 11-21



O2-21, O4-21, O5-21 O7-21 to 10-21 12-21, 13-21

02-18\* to 15-18\*

mirror units \*



AS4

### **KEY PLAN**



Legend:

Area includes A/C ledge, balcony, PES, Roof Terrace and Void (where applicable). Orientation and facings will differ depending on the unit you are purchasing (please refer to key plan). All plans are not to scale and subject to changes as may be required by relevant authorities. All appliances and furniture shown in the plan are for illustration purpose only and not representation of fact. All floor areas are estimated and subjected to final survey.



### 2 - BEDROOM 64 sqm / 689 sqft



BATH 2

BATH

### **KEY PLAN**



Area includes A/C ledge, balcony, PES, Roof Terrace and Void (where applicable). Orientation and facings will differ depending on the unit you are purchasing (please refer to key plan). All plans are not to scale and subject to changes as may be required by relevant authorities. All appliances and furniture shown in the plan are for illustration purpose only and not representation of fact. All floor areas are estimated and subjected to final survey.

Legend:

00

<u>\_</u>

KITCHEN

 $\begin{array}{lll} \textbf{F} - \text{Fridge} & \textbf{DB/ST} - \text{Distribution Board and Storage space} \\ \textbf{WC} - \text{Water Closet} & \textbf{W} - \text{Washer cum Dryer} & \textbf{A/C} - \text{Aircon} \\ \textbf{PES} - \text{Private Enclosed Space} \\ \end{ar