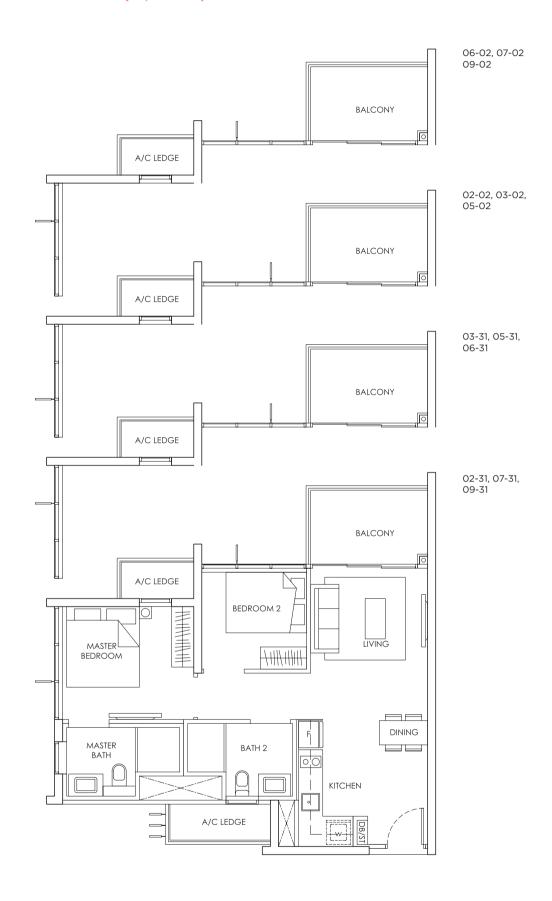

### 2 - BEDROOM 64 sqm / 689 sqft

BATH 2

BATH

### 2 - BEDROOM 64 sqm / 689 sqft

### TYPE BI-P

2 - BEDROOM 64 sqm / 689 sqft