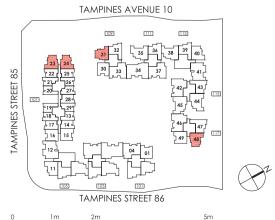

### SITEPI AN

Click on the unit number to access the floorplan directly

|   | Unit Type        | Size (sq ft)   |
|---|------------------|----------------|
|   | 1 BEDROOM        | 441-463        |
|   | 1+STUDY          | 495-506        |
|   | 2 BEDROOM        | 689-700        |
|   | 2+STUDY          | 689            |
|   | 3 BEDROOM        | 936/1066/1087  |
|   | 4 BEDROOM        | 1410           |
| - | 4 BR PENTHOUSE   | 1668/1776/2088 |
|   | 5 BR+S PENTHOUSE | 2486           |
|   |                  |                |