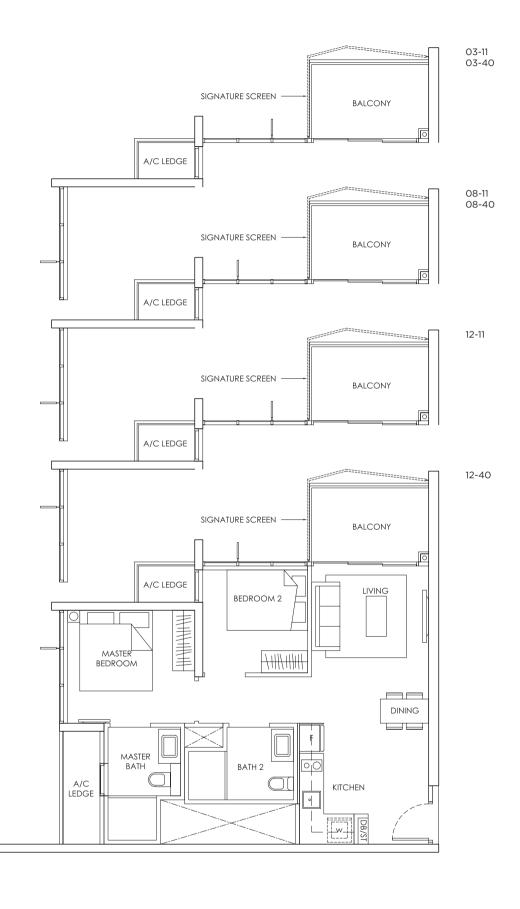

### **103 TAMPINES ST 86 S(528576)**

| 11.79         | 0.5 | 0.0 | 0.0 | 0.7 |
|---------------|-----|-----|-----|-----|
| Unit<br>Level | 05  | 08  | 06  | 07  |
| 15            |     |     |     |     |
| 14            |     |     |     |     |
| 13            | PH  | 14  | C1  | B1  |
| 12            | D1  | C2  | C1  | B1  |
| 11            | D1  | C2  | C1  | B1  |
| 10            | D1  | C2  | C1  | B1  |
| 9             | D1  | C2  | C1  | B1  |
| 8             | D1  | C2  | C1  | B1  |
| 7             | D1  | C2  | C1  | B1  |
| 6             | D1  | C2  | C1  | B1  |
| 5             | D1  | C2  | C1  | B1  |
| 4             | D1  | C2  | C1  | B1  |
| 3             | D1  | C2  | C1  | B1  |
| 2             | D1  | C2  | C1  | B1  |
| 1             |     |     |     |     |

### 111 TAMPINES ST 86 S(528535)

| Unit<br>Level | 34   | 37   | 35   | 36   |
|---------------|------|------|------|------|
| 15            |      |      |      |      |
| 14            |      |      |      |      |
| 13            |      |      |      |      |
| 12            | PH   | 14   | C1   | B1   |
| 11            | D1   | C2   | C1   | B1   |
| 10            | D1   | C2   | C1   | B1   |
| 9             | D1   | C2   | C1   | B1   |
| 8             | D1   | C2   | C1   | B1   |
| 7             | D1   | C2   | C1   | B1   |
| 6             | D1   | C2   | C1   | B1   |
| 5             | D1   | C2   | C1   | B1   |
| 4             | D1   | C2   | C1   | B1   |
| 3             | D1   | C2   | C1   | B1   |
| 2             | D1   | C2   | C1   | B1   |
| 1             | D1-P | C2-P | C1-P | B1-P |