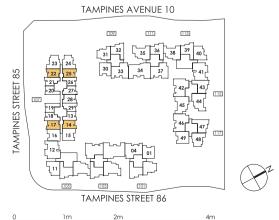

### SITEPI AN

Click on the unit number to access the floorplan directly

|   | Unit Type        | Size (sq ft)   |
|---|------------------|----------------|
|   | 1 BEDROOM        | 441-463        |
|   | 1+STUDY          | 495-506        |
|   | 2 BEDROOM        | 689-700        |
|   | 2+STUDY          | 689            |
|   | 3 BEDROOM        | 936/1066/1087  |
|   | 4 BEDROOM        | 1410           |
| - | 4 BR PENTHOUSE   | 1668/1776/2088 |
|   | 5 BR+S PENTHOUSE | 2486           |
|   |                  |                |